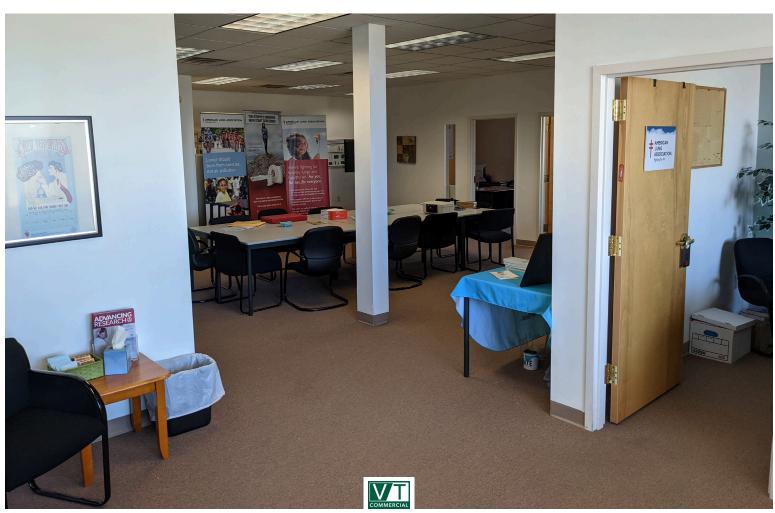

## **CONVENIENT LOCATION!**

372 Hurricane Lane, Suite 101, Williston, VT

VT Commercial is pleased to offer this conveniently located property just off of Interstate 89 at Exit 12. Offering an efficient layout and affordable pricing. Complete with four offices, small conference room, large conference room, storage/IT room and open area. Currently the space of VT Lung Association. On site parking, signage and nice environment for noon time walks and quick 2-3 minute ride to grab lunch at Taft Corners.