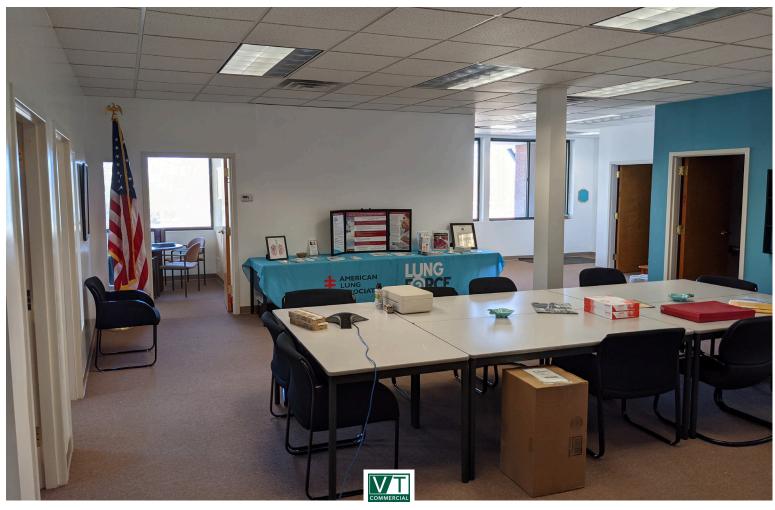

## **CONVENIENT LOCATION!**

372 Hurricane Lane, Suite 101, Williston, VT

VT Commercial is pleased to offer this conveniently located property just off of Interstate 89 at Exit 12. Offering an efficient layout and affordable pricing. Complete with four offices, small conference room, large conference room, storage/IT room and open area. Currently the space of VT Lung Association. On site parking, signage and nice environment for noon time walks and quick 2-3 minute ride to grab lunch at Taft Corners.