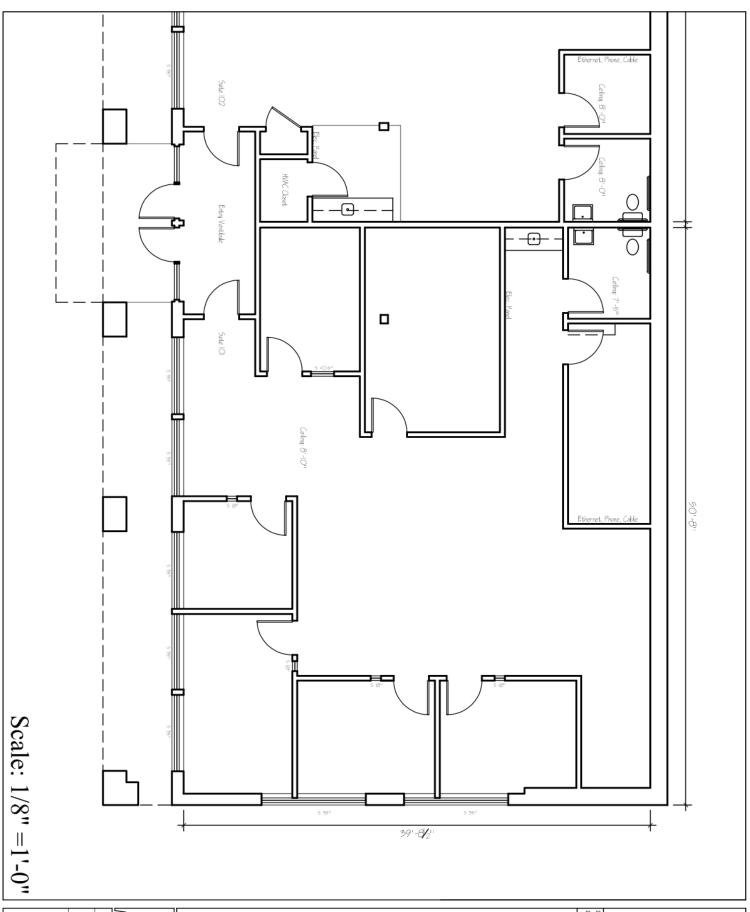

## **CONVENIENT LOCATION!**

372 Hurricane Lane, Suite 101, Williston, VT

VT Commercial is pleased to offer this conveniently located property just off of Interstate 89 at Exit 12. Offering an efficient layout and affordable pricing. Complete with four offices, small conference room, large conference room, storage/IT room and open area. Currently the space of VT Lung Association. On site parking, signage and nice environment for noon time walks and quick 2-3 minute ride to grab lunch at Taft Corners.

## 372 -> HURRICANE LANE

SUITE 101 AMERICAN LUNG ASSOC. OF VT.
SUITE 102

SUITE 201 SUITE 202

HILLSIDE PROPERTIES

372 Hurricane Lane

RAMSAY GOURD ARCHITECTS
7190 Main Street • Manchester Center, VT

ARCHITECTS
(802) 362-1480 • FAX (802) 362-0179