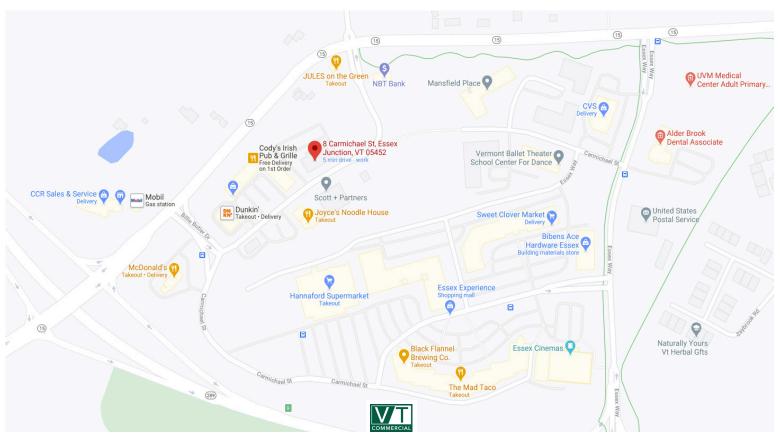

## AFFORDABLE AND BEAUTIFUL OFFICE SPACE WITH PARKING AND AMENITIES

8 Carmichael Street, Suite 205, Essex Junction, VT

Affordable and beautiful second-floor office space located at Essex Town Center. Walk to amenities such as Joyce's Noodle House, Mimmo's Pizzeria, Dunkin' Donuts, Phoenix Books, Black Flannel Brewery and Hannaford's Supermarket. Office offers central air, elevator access off the main lobby, and shared bathrooms. Great natural light. Layout consists of a conference room, reception area/office, and large private office or bullpen room. Two entrances for privacy and convenience. Ample free parking on-site.

**PARKING:** 

Ample On-Site

LOCATION:

Essex Town Center

Information contained herein is believed to be accurate, but is not warranted. This is not a legally binding offer to sell or lease.

For more information, please contact