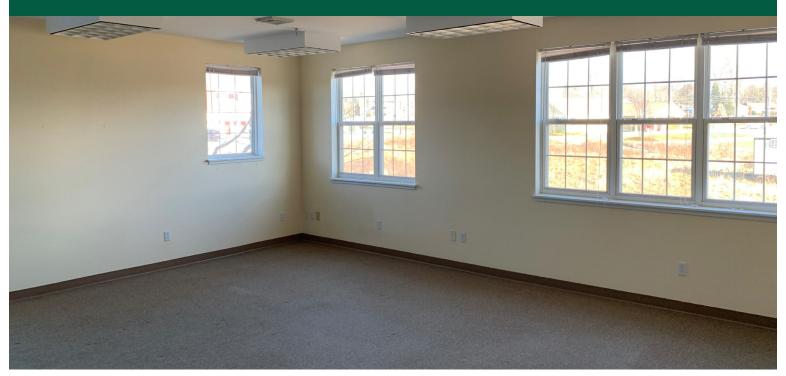

## AFFORDABLE AND BEAUTIFUL OFFICE SPACE WITH PARKING AND AMENITIES

8 Carmichael Street, Suite 205, Essex Junction, VT

Affordable and beautiful second-floor office space located at Essex Town Center. Walk to amenities such as Joyce's Noodle House, Mimmo's Pizzeria, Dunkin' Donuts, Phoenix Books, Black Flannel Brewery and Hannaford's Supermarket. Office offers central air, elevator access off the main lobby, and shared bathrooms. Great natural light. Layout consists of a conference room, reception area/office, and large private office or bullpen room. Two entrances for privacy and convenience. Ample free parking on-site.

SIZE:

1,200 +/- SF

**ZONING:** 

Office, medical, commercial, art gallery/studio, plus various other uses

PRICE:

\$1,200.00/Month, including utilities

**AVAILABLE:** 

Immediately