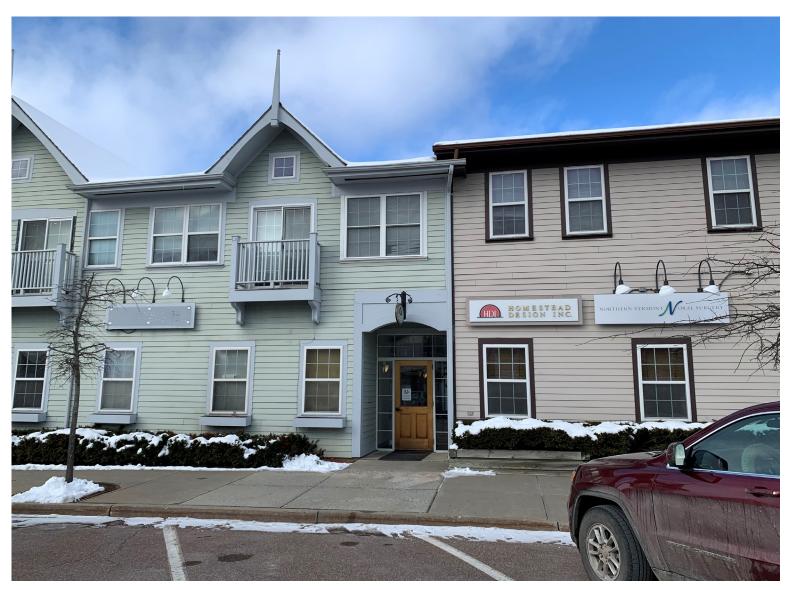

## AFFORDABLE AND BEAUTIFUL OFFICE SPACE WITH PARKING AND AMENITIES

8 Carmichael Street, Suite 205, Essex Junction, VT

Affordable and beautiful second-floor office space located at Essex Town Center. Walk to amenities such as Joyce's Noodle House, Mimmo's Pizzeria, Dunkin' Donuts, Phoenix Books, Black Flannel Brewery and Hannaford's Supermarket. Office offers central air, elevator access off the main lobby, and shared bathrooms. Great natural light. Layout consists of a conference room, reception area/office, and large private office or bullpen room. Two entrances for privacy and convenience. Ample free parking on-site.