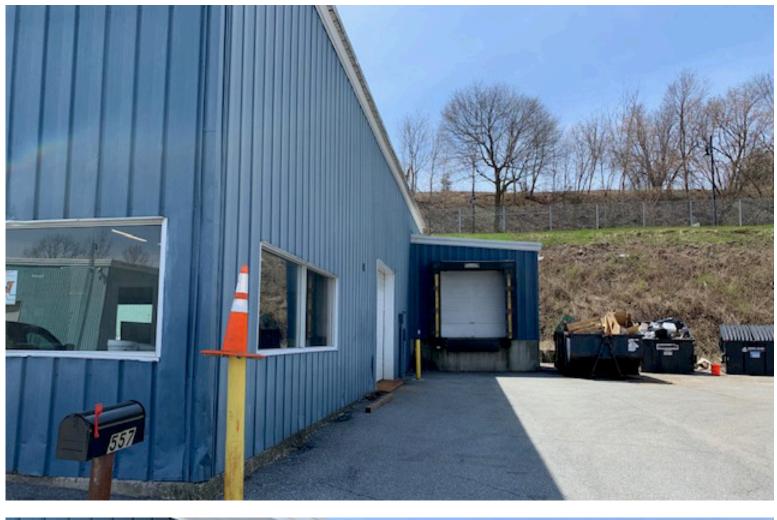

## WAREHOUSE/SHOP SPACE IN BURLINGTON!

557 Riverside Avenue, Burlington, Vermont

Ideally located just off of Intervale Road, 557 Riverside Ave was the home of FleetPride for many years. Fleetpride consolidated to their warehouse in Williston and we have this great warehouse opening up for a straight lease from the owner Roger Charlebois. Complete with a newer warehouse addition with radiant floor heat and hanging heaters on right side. 18-20' ceilings. Wholesale counter sales and pack and ship are ideal users for this site. Some racking in place, mezzanine in place for light weight goods and property has one dock with internal ramp and two overhead doors. Good signage on the building and up on the corner hanging directory of Intervale Road and Riverside. 3 year lease is ideal.