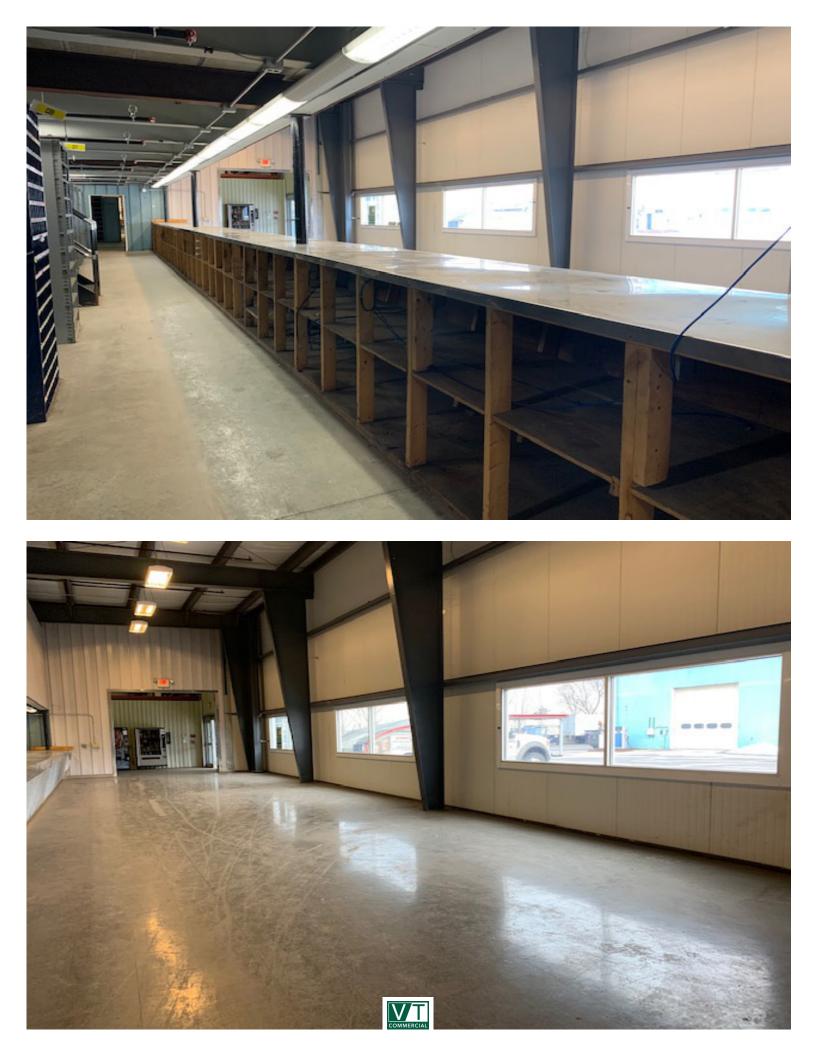

## WAREHOUSE/SHOP SPACE IN BURLINGTON!

557 Riverside Avenue, Burlington, Vermont

Ideally located just off of Intervale Road, 557 Riverside Ave was the home of FleetPride for many years. Fleetpride consolidated to their warehouse in Williston and we have this great warehouse opening up for a straight lease from the owner Roger Charlebois. Complete with a newer warehouse addition with radiant floor heat and hanging heaters on right side. 18-20' ceilings. Wholesale counter sales and pack and ship are ideal users for this site. Some racking in place, mezzanine in place for light weight goods and property has one dock with internal ramp and two overhead doors. Good signage on the building and up on the corner hanging directory of Intervale Road and Riverside. 3 year lease is ideal.

SIZE: 21,836 SF plus mezzanine space (can potentially break off 7300 +/-SF) PERMITTED USE: Wholesale Sales/Warehouse/Flex/Storage PRICE:

\$8.50/SF plus utilities (owner pays taxes and insurance)

AVAILABLE: Immediately