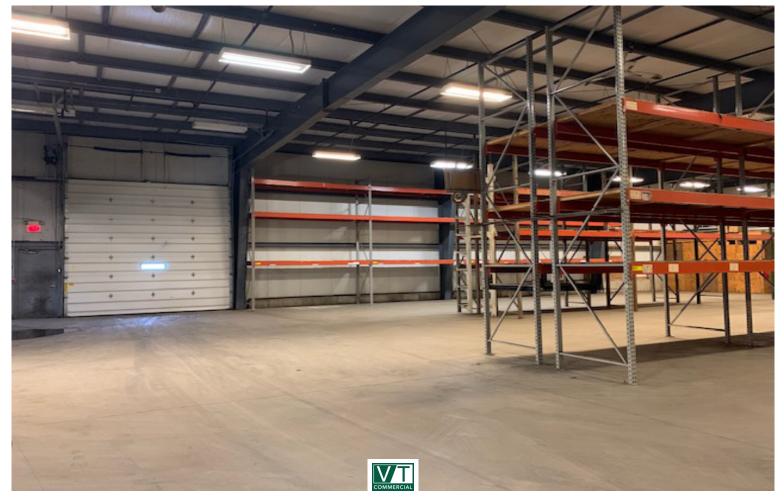

## WAREHOUSE/SHOP SPACE IN BURLINGTON!

557 Riverside Avenue, Burlington, Vermont

Ideally located just off of Intervale Road, 557 Riverside Ave was the home of FleetPride for many years. Fleetpride consolidated to their warehouse in Williston and we have this great warehouse opening up for a straight lease from the owner Roger Charlebois. Complete with a newer warehouse addition with radiant floor heat and hanging heaters on right side. 18-20' ceilings. Wholesale counter sales and pack and ship are ideal users for this site. Some racking in place, mezzanine in place for light weight goods and property has one dock with internal ramp and two overhead doors. Good signage on the building and up on the corner hanging directory of Intervale Road and Riverside. 3 year lease is ideal.

SIZE: 21,836 SF plus mezzanine space (can potentially break off 7300 +/-SF) PERMITTED USE: Wholesale Sales/Warehouse/Flex/Storage PRICE:

\$8.50/SF plus utilities (owner pays taxes and insurance)

AVAILABLE: Immediately