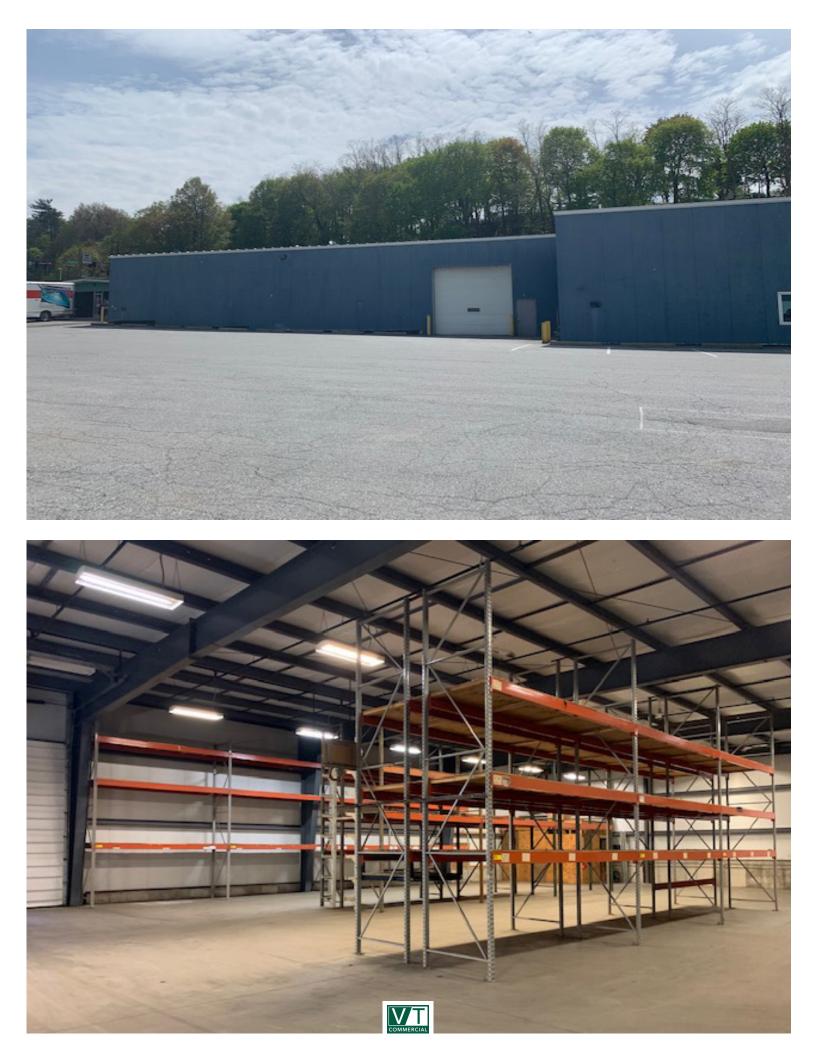

## WAREHOUSE/SHOP SPACE IN BURLINGTON!

557 Riverside Avenue, Burlington, Vermont

Ideally located just off of Intervale Road, 557 Riverside Ave was the home of FleetPride for many years. Fleetpride consolidated to their warehouse in Williston and we have this great warehouse opening up for a straight lease from the owner Roger Charlebois. Complete with a newer warehouse addition with radiant floor heat and hanging heaters on right side. 18-20' ceilings. Wholesale counter sales and pack and ship are ideal users for this site. Some racking in place, mezzanine in place for light weight goods and property has one dock with internal ramp and two overhead doors. Good signage on the building and up on the corner hanging directory of Intervale Road and Riverside. 3 year lease is ideal.

SIZE: 21,836 SF plus mezzanine space (can potentially break off 7300 +/-SF) PERMITTED USE: Wholesale Sales/Warehouse/Flex/Storage PRICE:

\$8.50/SF plus utilities (owner pays taxes and insurance)

AVAILABLE: Immediately