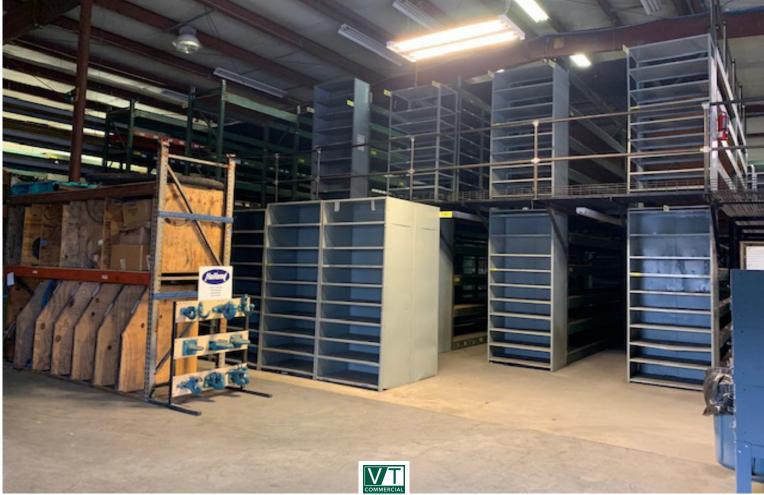

## WAREHOUSE/SHOP SPACE IN BURLINGTON!

557 Riverside Avenue, Burlington, Vermont

Ideally located just off of Intervale Road, 557 Riverside Ave was the home of FleetPride for many years. Fleetpride consolidated to their warehouse in Williston and we have this great warehouse opening up for a straight lease from the owner Roger Charlebois. Complete with a newer warehouse addition with radiant floor heat and hanging heaters on right side. 18-20' ceilings. Wholesale counter sales and pack and ship are ideal users for this site. Some racking in place, mezzanine in place for light weight goods and property has one dock with internal ramp and two overhead doors. Good signage on the building and up on the corner hanging directory of Intervale Road and Riverside. 3 year lease is ideal.

SIZE: 21,836 SF plus mezzanine space (can potentially break off 7300 +/-SF) PERMITTED USE: Wholesale Sales/Warehouse/Flex/Storage PRICE:

\$8.50/SF plus utilities (owner pays taxes and insurance)

AVAILABLE: Immediately