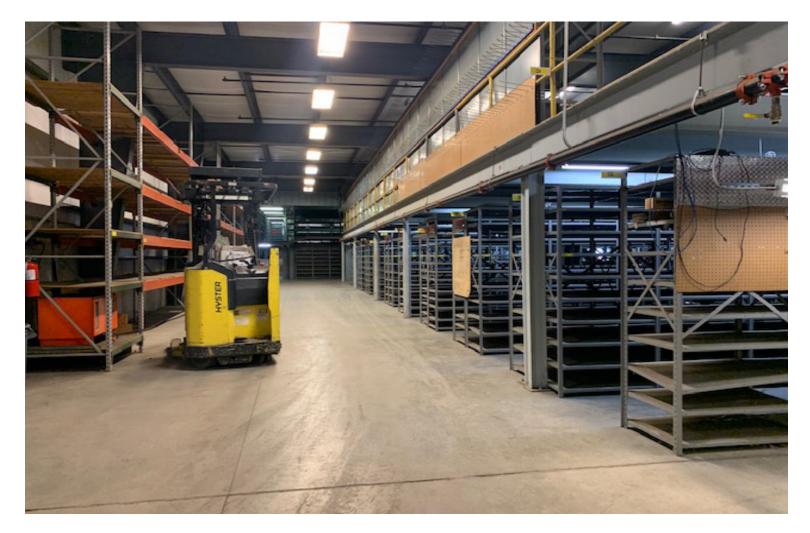

## WAREHOUSE/SHOP SPACE IN BURLINGTON!

557 Riverside Avenue, Burlington, Vermont

Ideally located just off of Intervale Road, 557 Riverside Ave was the home of FleetPride for many years. Fleetpride consolidated to their warehouse in Williston and we have this great warehouse opening up for a straight lease from the owner Roger Charlebois. Complete with a newer warehouse addition with radiant floor heat and hanging heaters on right side. 18-20' ceilings. Wholesale counter sales and pack and ship are ideal users for this site. Some racking in place, mezzanine in place for light weight goods and property has one dock with internal ramp and two overhead doors. Good signage on the building and up on the corner hanging directory of Intervale Road and Riverside. 3 year lease is ideal.

SIZE: 21,836 SF plus mezzanine space (can potentially break off 7300 +/-SF) PERMITTED USE: Wholesale Sales/Warehouse/Flex/Storage PRICE:

\$8.50/SF plus utilities (owner pays taxes and insurance)

AVAILABLE: Immediately