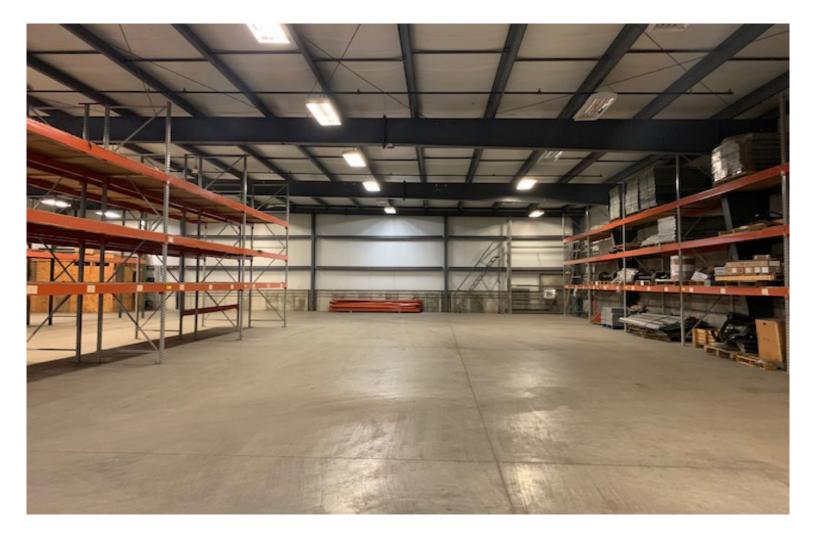

## WAREHOUSE/SHOP SPACE IN BURLINGTON!

557 Riverside Avenue, Burlington, Vermont

Ideally located just off of Intervale Road, 557 Riverside Ave was the home of FleetPride for many years. Fleetpride consolidated to their warehouse in Williston and we have this great warehouse opening up for a straight lease from the owner Roger Charlebois. Complete with a newer warehouse addition with radiant floor heat and hanging heaters on right side. 18-20' ceilings. Wholesale counter sales and pack and ship are ideal users for this site. Some racking in place, mezzanine in place for light weight goods and property has one dock with internal ramp and two overhead doors. Good signage on the building and up on the corner hanging directory of Intervale Road and Riverside. 3 year lease is ideal.

SIZE: 21,836 SF plus mezzanine space (can potentially break off 7300 +/-SF) PERMITTED USE: Wholesale Sales/Warehouse/Flex/Storage PRICE:

\$8.50/SF plus utilities (owner pays taxes and insurance)

AVAILABLE: Immediately