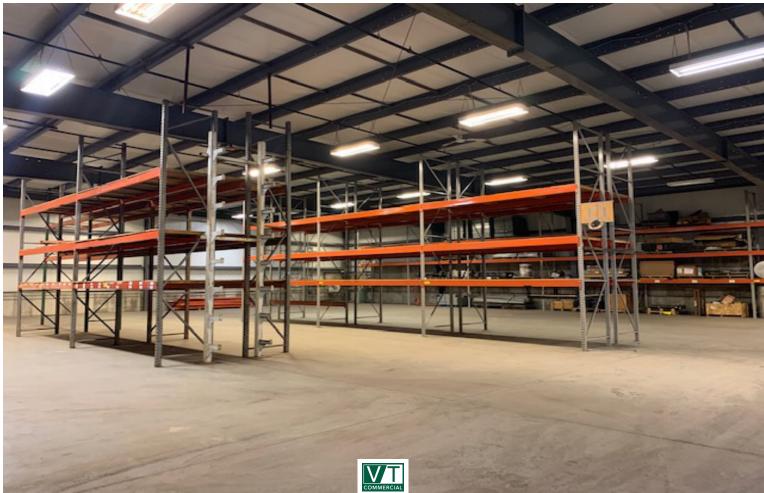

## WAREHOUSE/SHOP SPACE IN BURLINGTON!

557 Riverside Avenue, Burlington, Vermont

Ideally located just off of Intervale Road, 557 Riverside Ave was the home of FleetPride for many years. Fleetpride consolidated to their warehouse in Williston and we have this great warehouse opening up for a straight lease from the owner Roger Charlebois. Complete with a newer warehouse addition with radiant floor heat and hanging heaters on right side. 18-20' ceilings. Wholesale counter sales and pack and ship are ideal users for this site. Some racking in place, mezzanine in place for light weight goods and property has one dock with internal ramp and two overhead doors. Good signage on the building and up on the corner hanging directory of Intervale Road and Riverside. 3 year lease is ideal.

SIZE: 21,836 SF plus mezzanine space (can potentially break off 7300 +/-SF) PERMITTED USE: Wholesale Sales/Warehouse/Flex/Storage PRICE:

\$8.50/SF plus utilities (owner pays taxes and insurance)

AVAILABLE: Immediately