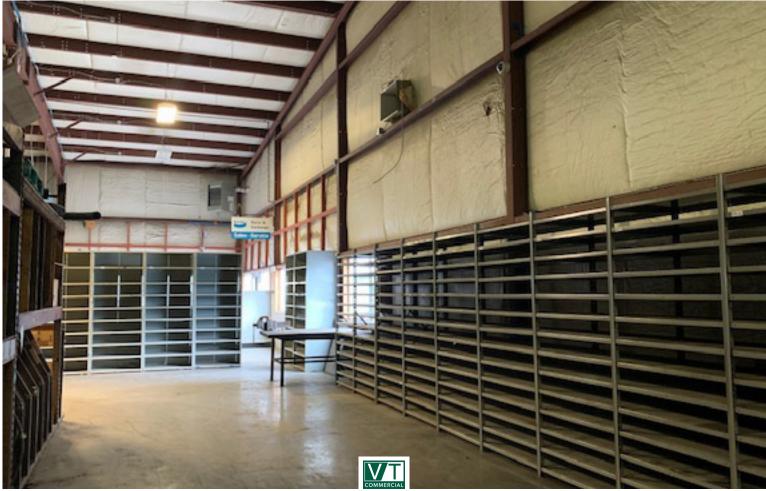

## WAREHOUSE/SHOP SPACE IN BURLINGTON!

557 Riverside Avenue, Burlington, Vermont

Ideally located just off of Intervale Road, 557 Riverside Ave was the home of FleetPride for many years. Fleetpride consolidated to their warehouse in Williston and we have this great warehouse opening up for a straight lease from the owner Roger Charlebois. Complete with a newer warehouse addition with radiant floor heat and hanging heaters on right side. 18-20' ceilings. Wholesale counter sales and pack and ship are ideal users for this site. Some racking in place, mezzanine in place for light weight goods and property has one dock with internal ramp and two overhead doors. Good signage on the building and up on the corner hanging directory of Intervale Road and Riverside. 3 year lease is ideal.

SIZE: 21,836 SF plus mezzanine space (can potentially break off 7300 +/-SF) PERMITTED USE: Wholesale Sales/Warehouse/Flex/Storage PRICE:

\$8.50/SF plus utilities (owner pays taxes and insurance)

AVAILABLE: Immediately