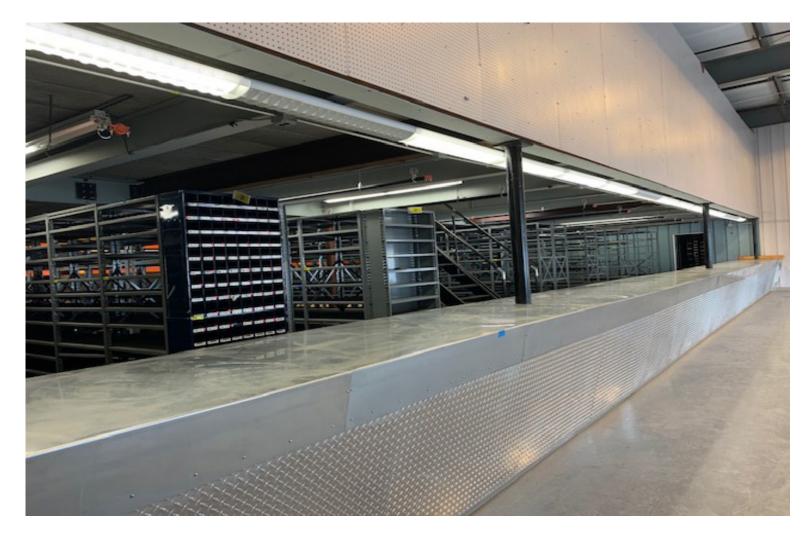

## WAREHOUSE/SHOP SPACE IN BURLINGTON!

557 Riverside Avenue, Burlington, Vermont

Ideally located just off of Intervale Road, 557 Riverside Ave was the home of FleetPride for many years. Fleetpride consolidated to their warehouse in Williston and we have this great warehouse opening up for a straight lease from the owner Roger Charlebois. Complete with a newer warehouse addition with radiant floor heat and hanging heaters on right side. 18-20' ceilings. Wholesale counter sales and pack and ship are ideal users for this site. Some racking in place, mezzanine in place for light weight goods and property has one dock with internal ramp and two overhead doors. Good signage on the building and up on the corner hanging directory of Intervale Road and Riverside. 3 year lease is ideal.

SIZE: 21,836 SF plus mezzanine space (can potentially break off 7300 +/-SF) PERMITTED USE: Wholesale Sales/Warehouse/Flex/Storage PRICE:

\$8.50/SF plus utilities (owner pays taxes and insurance)

AVAILABLE: Immediately