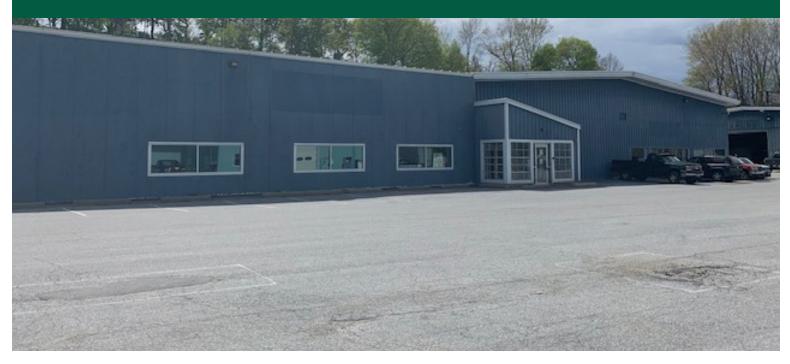

## WAREHOUSE/SHOP SPACE IN BURLINGTON!

557 Riverside Avenue, Burlington, Vermont

Ideally located just off of Intervale Road, 557 Riverside Ave was the home of FleetPride for many years. Fleetpride consolidated to their warehouse in Williston and we have this great warehouse opening up for a straight lease from the owner Roger Charlebois. Complete with a newer warehouse addition with radiant floor heat and hanging heaters on right side. 18-20' ceilings. Wholesale counter sales and pack and ship are ideal users for this site. Some racking in place, mezzanine in place for light weight goods and property has one dock with internal ramp and two overhead doors. Good signage on the building and up on the corner hanging directory of Intervale Road and Riverside. 3 year lease is ideal.

**PARKING:** On site

**LOCATION:** 557 Riverside Avenue, Burlington

Information contained herein is believed to be accurate, but is not warranted. This is not a legally binding offer to sell or lease.

For more information, please contact: LINDA I LETOURNEAU 802-343-2107 linda@vtcommercial.com