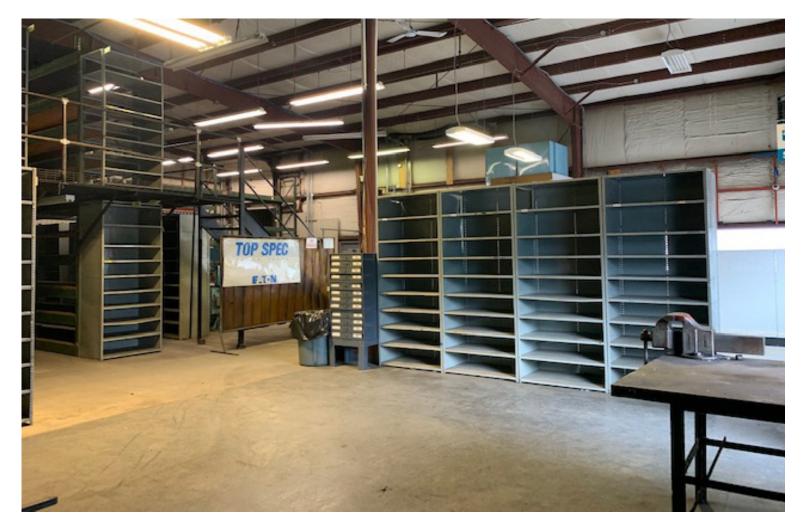

## WAREHOUSE/SHOP SPACE IN BURLINGTON!

557 Riverside Avenue, Burlington, Vermont

Ideally located just off of Intervale Road, 557 Riverside Ave was the home of FleetPride for many years. Fleetpride consolidated to their warehouse in Williston and we have this great warehouse opening up for a straight lease from the owner Roger Charlebois. Complete with a newer warehouse addition with radiant floor heat and hanging heaters on right side. 18-20' ceilings. Wholesale counter sales and pack and ship are ideal users for this site. Some racking in place, mezzanine in place for light weight goods and property has one dock with internal ramp and two overhead doors. Good signage on the building and up on the corner hanging directory of Intervale Road and Riverside. 3 year lease is ideal.

SIZE: 21,836 SF plus mezzanine space (can potentially break off 7300 +/-SF) PERMITTED USE: Wholesale Sales/Warehouse/Flex/Storage PRICE:

\$8.50/SF plus utilities (owner pays taxes and insurance)

AVAILABLE: Immediately