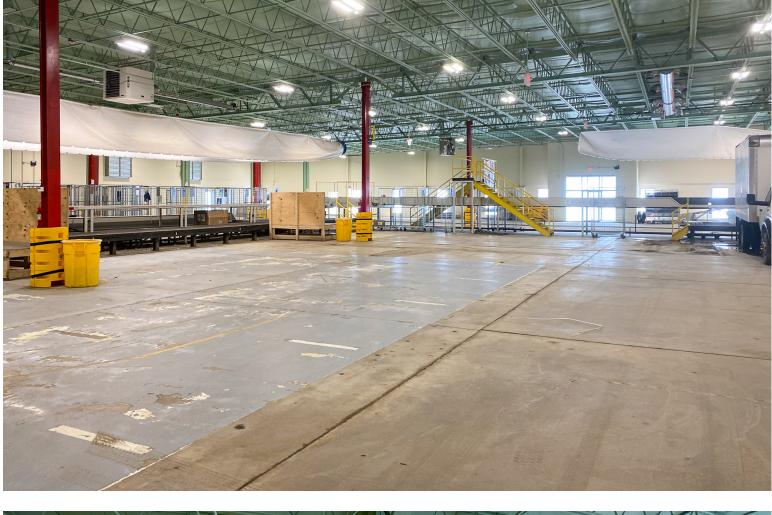

## LARGE ESSEX WAREHOUSE SPACE

20 New England Drive, Essex, VT

VT Commercial is pleased to offer for lease this warehouse space in Essex, Vermont which was formerly Fed-Ex Ground. The space is very clean and includes 2 16' at grade OHD, 4 loading docks, and 3000 +/- SF of office. 18'+ Clear Height. Fiber Internet available. Please contact us today with any questions or to set up a showing.

SIZE: 23,000 - 46,000 +/- SF PERMITTED USE: Warehouse, Distribution

**PRICE:** \$9/SF NNN (Est. \$2.69 plus gas, electric, trash, and water)

**AVAILABLE**: December 1, 2021

**PARKING**: On-Site

**LOCATION:** 20 New England Drive, Essex, VT