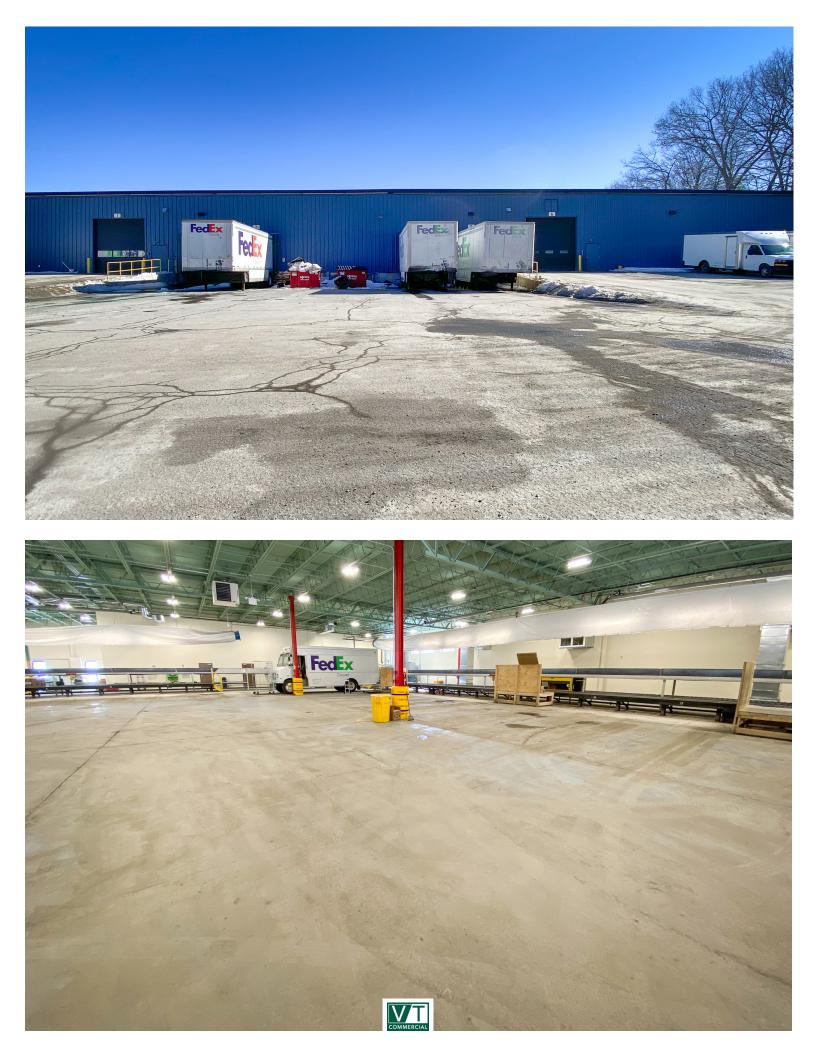

## LARGE ESSEX WAREHOUSE SPACE

20 New England Drive, Essex, VT

VT Commercial is pleased to offer for lease this warehouse space in Essex, Vermont which was formerly Fed-Ex Ground. The space is very clean and includes 2 16' at grade OHD, 4 loading docks, and 3000 +/- SF of office. 18'+ Clear Height. Fiber Internet available. Please contact us today with any questions or to set up a showing.

SIZE: 23,000 - 46,000 +/- SF PERMITTED USE: Warehouse, Distribution

**PRICE:** \$9/SF NNN (Est. \$2.69 plus gas, electric, trash, and water)

**AVAILABLE**: December 1, 2021

**PARKING**: On-Site

**LOCATION:** 20 New England Drive, Essex, VT