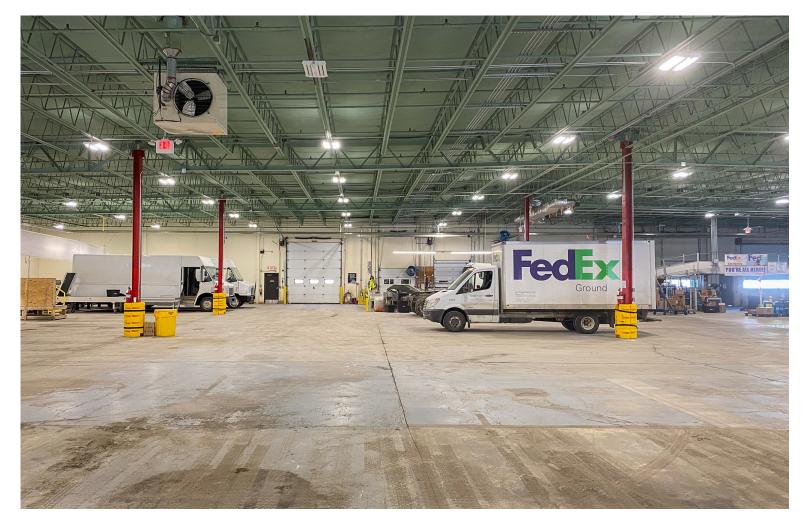

## LARGE ESSEX WAREHOUSE SPACE

20 New England Drive, Essex, VT

VT Commercial is pleased to offer for lease this warehouse space in Essex, Vermont which was formerly Fed-Ex Ground. The space is very clean and includes 2 16' at grade OHD, 4 loading docks, and 3000 +/- SF of office. 18'+ Clear Height. Fiber Internet available. Please contact us today with any questions or to set up a showing.