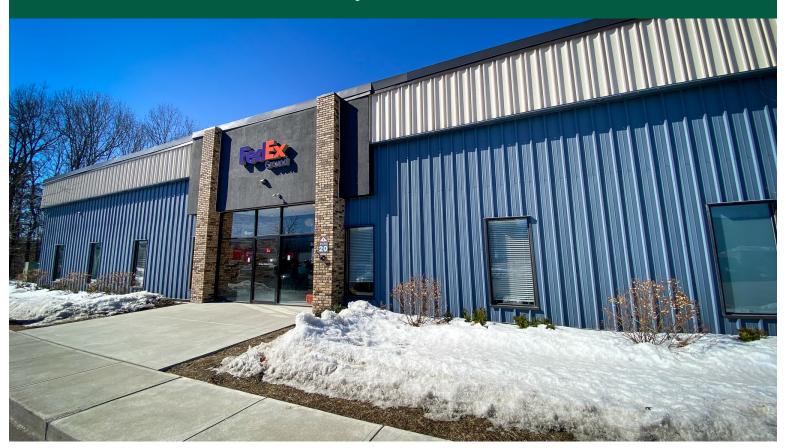

## LARGE ESSEX WAREHOUSE SPACE

20 New England Drive, Essex, VT

VT Commercial is pleased to offer for lease this warehouse space in Essex, Vermont which was formerly Fed-Ex Ground. The space is very clean and includes 2 16' at grade OHD, 4 loading docks, and 3000 +/- SF of office. 18'+ Clear Height. Fiber Internet available. Please contact us today with any questions or to set up a showing.

SIZE: 23,000 - 46,000 +/- SF PERMITTED USE: Warehouse, Distribution

**PRICE:** \$9/SF NNN (Est. \$2.69 plus gas, electric, trash, and water)

**AVAILABLE**: December 1, 2021

**PARKING**: On-Site

**LOCATION:** 20 New England Drive, Essex, VT