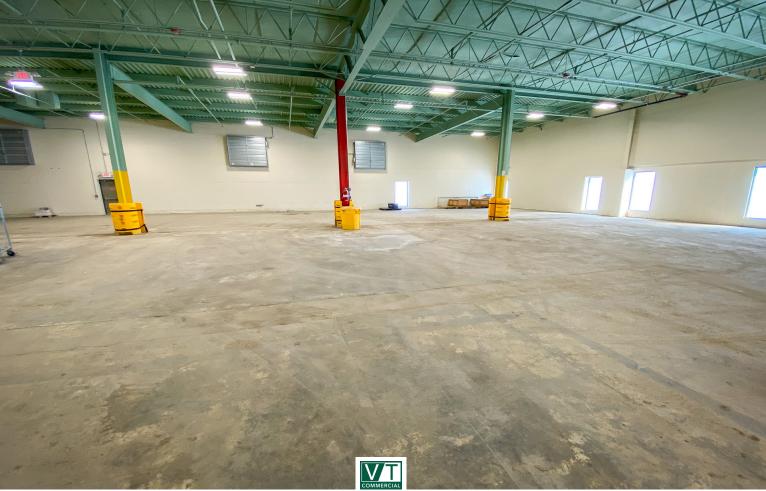

## LARGE ESSEX WAREHOUSE SPACE

20 New England Drive, Essex, VT

VT Commercial is pleased to offer for lease this warehouse space in Essex, Vermont which was formerly Fed-Ex Ground. The space is very clean and includes 2 16' at grade OHD, 4 loading docks, and 3000 +/- SF of office. 18'+ Clear Height. Fiber Internet available. Please contact us today with any questions or to set up a showing.

SIZE: 23,000 - 46,000 +/- SF PERMITTED USE: Warehouse, Distribution

**PRICE:** \$9/SF NNN (Est. \$2.69 plus gas, electric, trash, and water)

**AVAILABLE**: December 1, 2021

**PARKING**: On-Site

**LOCATION:** 20 New England Drive, Essex, VT