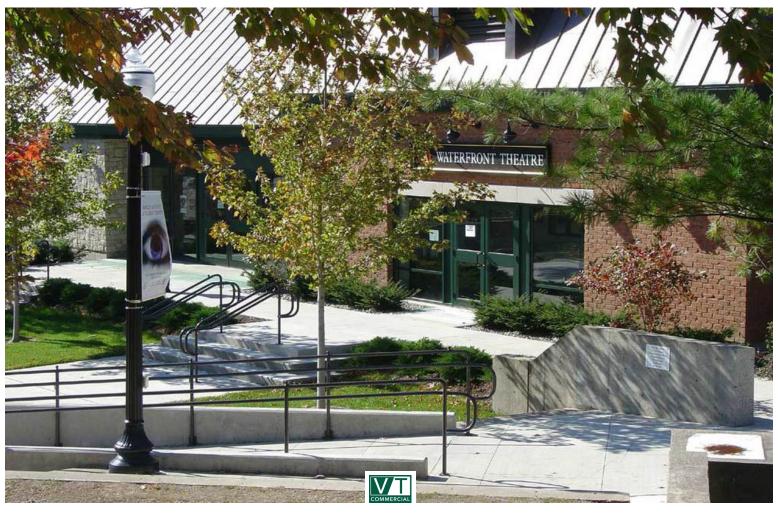

## UNIQUE SPACE ON BURLINGTON'S WATERFRONT PARK

Lake & College Streets, Burlington, VT

Ground floor location includes 3 rooms. Lake views and tremendous location! Enjoy the wonderful benefits of this building including the Skinny Pancake, Black Box Theatre, performing arts center and more! Walk to the park and stroll along the lakefront boardwalk-- enjoy the wonderful hustle and bustle of all of the events and activities that take place in this part of the city!