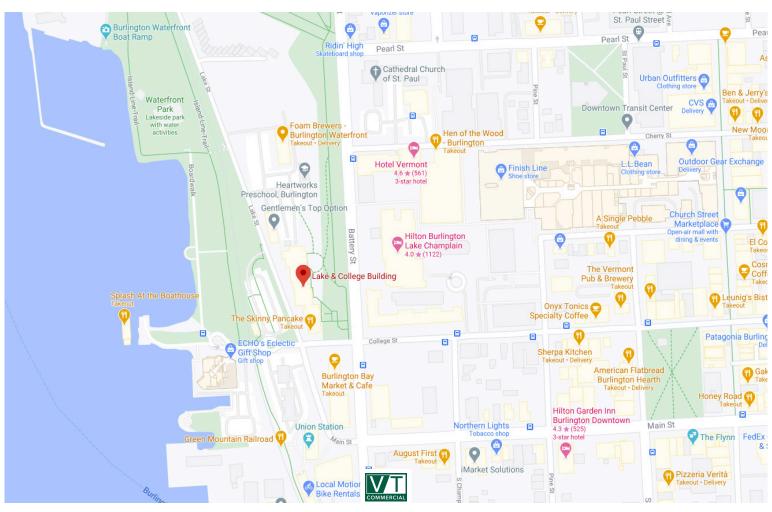

**PARKING:** 

In dedicated lot

**LOCATION:** 

Lake & College Streets, Burlington, Vermont

Information contained herein is believed to be accurate, but is not warranted. This is not a legally binding offer to sell or lease.