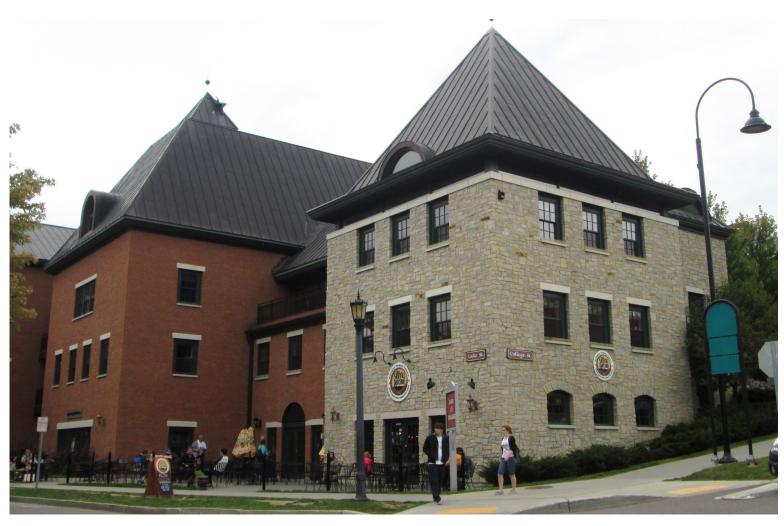

## UNIQUE SPACE ON BURLINGTON'S WATERFRONT PARK

Lake & College Streets, Burlington, VT

Ground floor location includes 3 rooms. Lake views and tremendous location! Enjoy the wonderful benefits of this building including the Skinny Pancake, Black Box Theatre, performing arts center and more! Walk to the park and stroll along the lakefront boardwalk-- enjoy the wonderful hustle and bustle of all of the events and activities that take place in this part of the city!

**PARKING:** 

In dedicated lot

**LOCATION:** 

Lake & College Streets, Burlington, Vermont

Information contained herein is believed to be accurate, but is not warranted. This is not a legally binding offer to sell or lease.