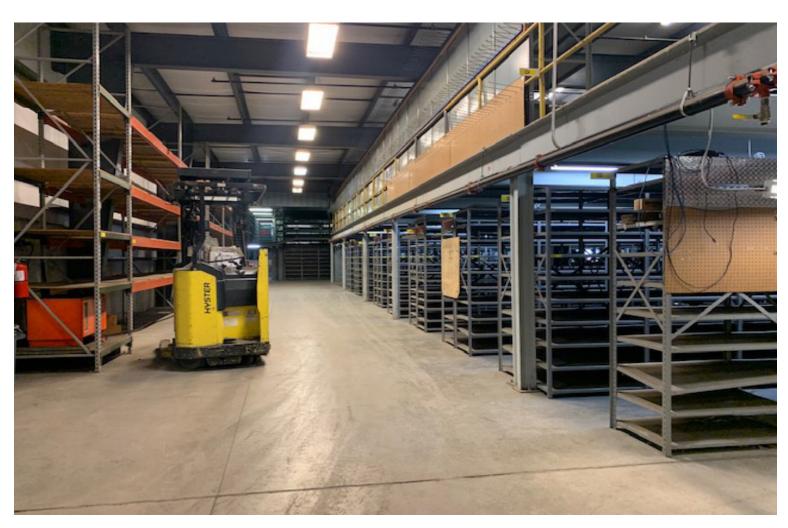

## WAREHOUSE/SHOP SPACE IN BURLINGTON!

557 Riverside Avenue, Burlington, Vermont

Ideally located just off of Intervale Road, 557 Riverside Ave was the home of FleetPride for many years. Fleetpride consolidated to their warehouse in Williston and we have this great warehouse opening up for a straight lease from the owner Roger Charlebois. Complete with a newer warehouse addition with radiant floor heat and hanging heaters on right side. 18–20' ceilings. Wholesale counter sales and pack and ship are ideal users for this site. Some racking in place, mezzanine in place for light weight goods and property has one dock with internal ramp and two overhead doors. Good signage on the building and up on the corner hanging directory of Intervale Road and Riverside. 3 year lease is ideal.

#### SIZE

21,836 SF plus mezzanine space (can potentially break off 7300 +/-SF)