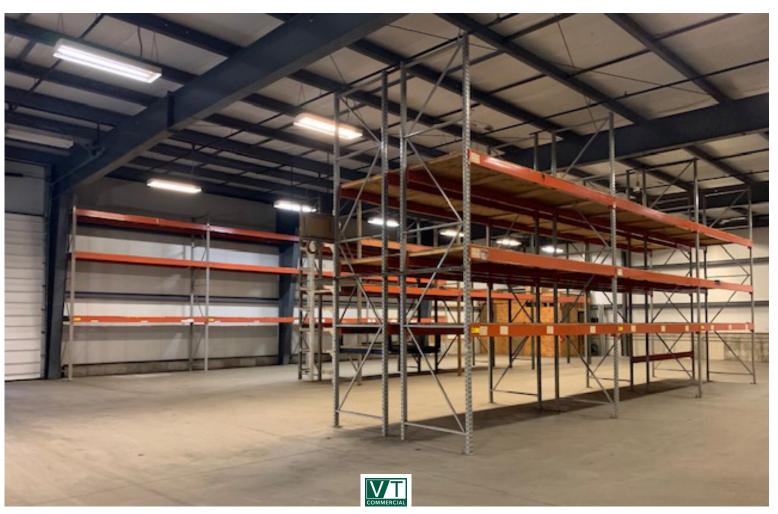

## WAREHOUSE/SHOP SPACE IN BURLINGTON!

557 Riverside Avenue, Burlington, Vermont

Ideally located just off of Intervale Road, 557 Riverside Ave was the home of FleetPride for many years. Fleetpride consolidated to their warehouse in Williston and we have this great warehouse opening up for a straight lease from the owner Roger Charlebois. Complete with a newer warehouse addition with radiant floor heat and hanging heaters on right side. 18–20' ceilings. Wholesale counter sales and pack and ship are ideal users for this site. Some racking in place, mezzanine in place for light weight goods and property has one dock with internal ramp and two overhead doors. Good signage on the building and up on the corner hanging directory of Intervale Road and Riverside. 3 year lease is ideal.

#### SIZE

21,836 SF plus mezzanine space (can potentially break off 7300 +/-SF)