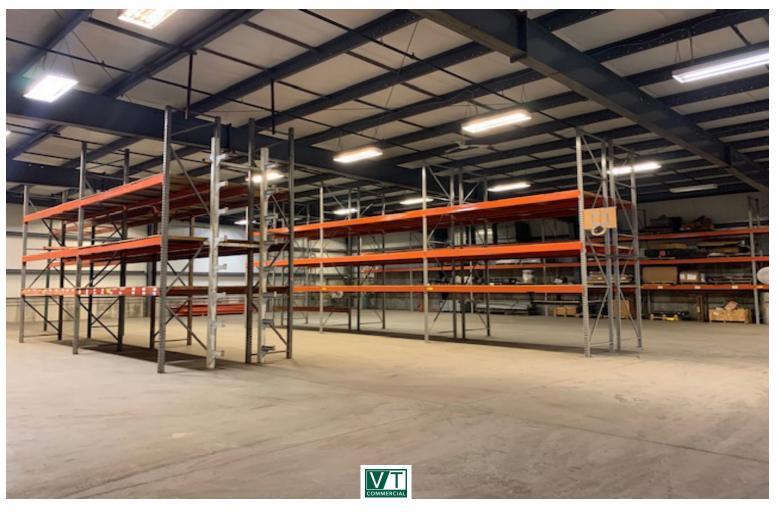

## WAREHOUSE/SHOP SPACE IN BURLINGTON!

557 Riverside Avenue, Burlington, Vermont

Ideally located just off of Intervale Road, 557 Riverside Ave was the home of FleetPride for many years. Fleetpride consolidated to their warehouse in Williston and we have this great warehouse opening up for a straight lease from the owner Roger Charlebois. Complete with a newer warehouse addition with radiant floor heat and hanging heaters on right side. 18–20' ceilings. Wholesale counter sales and pack and ship are ideal users for this site. Some racking in place, mezzanine in place for light weight goods and property has one dock with internal ramp and two overhead doors. Good signage on the building and up on the corner hanging directory of Intervale Road and Riverside. 3 year lease is ideal.

#### SIZE

21,836 SF plus mezzanine space (can potentially break off 7300 +/-SF)