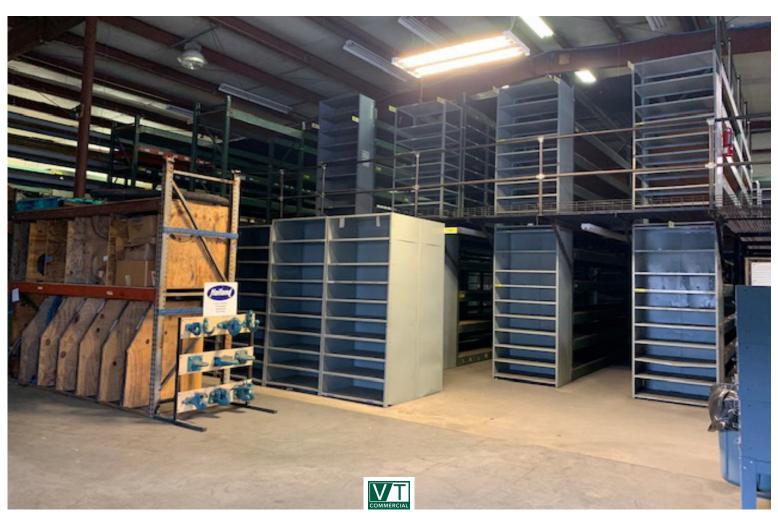

## WAREHOUSE/SHOP SPACE IN BURLINGTON!

557 Riverside Avenue, Burlington, Vermont

Ideally located just off of Intervale Road, 557 Riverside Ave was the home of FleetPride for many years. Fleetpride consolidated to their warehouse in Williston and we have this great warehouse opening up for a straight lease from the owner Roger Charlebois. Complete with a newer warehouse addition with radiant floor heat and hanging heaters on right side. 18–20' ceilings. Wholesale counter sales and pack and ship are ideal users for this site. Some racking in place, mezzanine in place for light weight goods and property has one dock with internal ramp and two overhead doors. Good signage on the building and up on the corner hanging directory of Intervale Road and Riverside. 3 year lease is ideal.