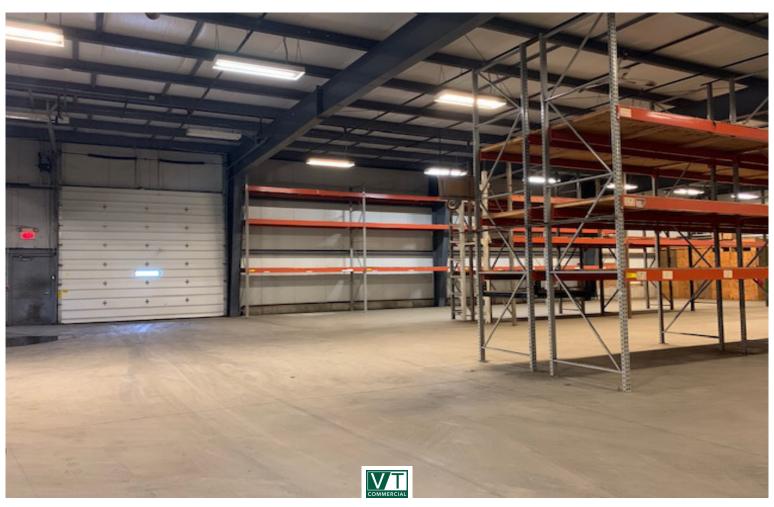

## WAREHOUSE/SHOP SPACE IN BURLINGTON!

557 Riverside Avenue, Burlington, Vermont

Ideally located just off of Intervale Road, 557 Riverside Ave was the home of FleetPride for many years. Fleetpride consolidated to their warehouse in Williston and we have this great warehouse opening up for a straight lease from the owner Roger Charlebois. Complete with a newer warehouse addition with radiant floor heat and hanging heaters on right side. 18–20' ceilings. Wholesale counter sales and pack and ship are ideal users for this site. Some racking in place, mezzanine in place for light weight goods and property has one dock with internal ramp and two overhead doors. Good signage on the building and up on the corner hanging directory of Intervale Road and Riverside. 3 year lease is ideal.