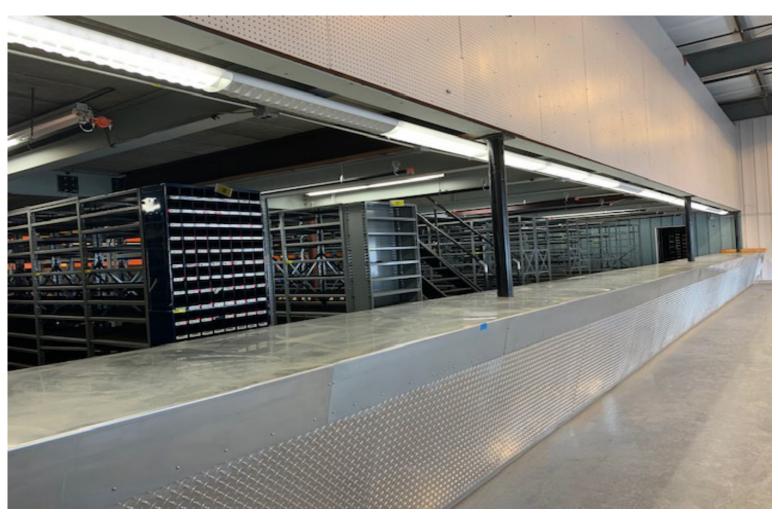

## WAREHOUSE/SHOP SPACE IN BURLINGTON!

557 Riverside Avenue, Burlington, Vermont

Ideally located just off of Intervale Road, 557 Riverside Ave was the home of FleetPride for many years. Fleetpride consolidated to their warehouse in Williston and we have this great warehouse opening up for a straight lease from the owner Roger Charlebois. Complete with a newer warehouse addition with radiant floor heat and hanging heaters on right side. 18–20' ceilings. Wholesale counter sales and pack and ship are ideal users for this site. Some racking in place, mezzanine in place for light weight goods and property has one dock with internal ramp and two overhead doors. Good signage on the building and up on the corner hanging directory of Intervale Road and Riverside. 3 year lease is ideal.

#### SIZE

21,836 SF plus mezzanine space (can potentially break off 7300 +/-SF)