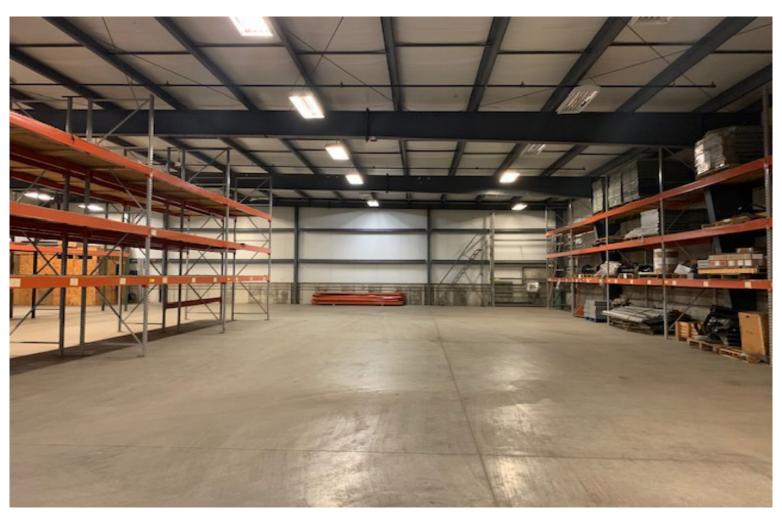

## WAREHOUSE/SHOP SPACE IN BURLINGTON!

557 Riverside Avenue, Burlington, Vermont

Ideally located just off of Intervale Road, 557 Riverside Ave was the home of FleetPride for many years. Fleetpride consolidated to their warehouse in Williston and we have this great warehouse opening up for a straight lease from the owner Roger Charlebois. Complete with a newer warehouse addition with radiant floor heat and hanging heaters on right side. 18–20' ceilings. Wholesale counter sales and pack and ship are ideal users for this site. Some racking in place, mezzanine in place for light weight goods and property has one dock with internal ramp and two overhead doors. Good signage on the building and up on the corner hanging directory of Intervale Road and Riverside. 3 year lease is ideal.

#### SIZE

21,836 SF plus mezzanine space (can potentially break off 7300 +/-SF)