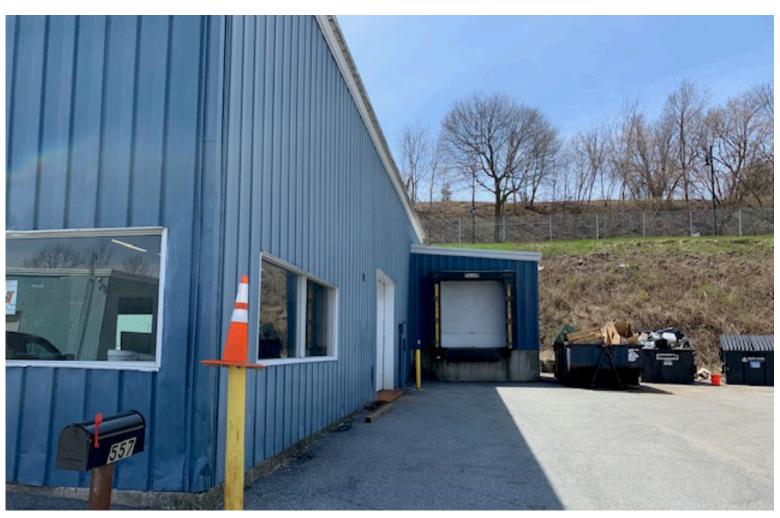

## WAREHOUSE/SHOP SPACE IN BURLINGTON!

557 Riverside Avenue, Burlington, Vermont

Ideally located just off of Intervale Road, 557 Riverside Ave was the home of FleetPride for many years. Fleetpride consolidated to their warehouse in Williston and we have this great warehouse opening up for a straight lease from the owner Roger Charlebois. Complete with a newer warehouse addition with radiant floor heat and hanging heaters on right side. 18–20' ceilings. Wholesale counter sales and pack and ship are ideal users for this site. Some racking in place, mezzanine in place for light weight goods and property has one dock with internal ramp and two overhead doors. Good signage on the building and up on the corner hanging directory of Intervale Road and Riverside. 3 year lease is ideal.