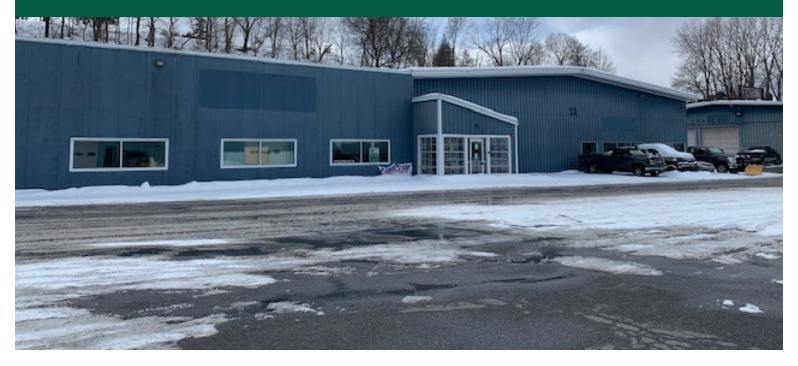

## WAREHOUSE/SHOP SPACE IN BURLINGTON!

557 Riverside Avenue, Burlington, Vermont

Ideally located just off of Intervale Road, 557 Riverside Ave was the home of FleetPride for many years. Fleetpride consolidated to their warehouse in Williston and we have this great warehouse opening up for a straight lease from the owner Roger Charlebois. Complete with a newer warehouse addition with radiant floor heat and hanging heaters on right side. 18–20' ceilings. Wholesale counter sales and pack and ship are ideal users for this site. Some racking in place, mezzanine in place for light weight goods and property has one dock with internal ramp and two overhead doors. Good signage on the building and up on the corner hanging directory of Intervale Road and Riverside. 3 year lease is ideal.

#### LOCATION:

552 Riverside Avenue, Burlington

Information contained herein is believed to be accurate, but is not warranted. This is not a legally binding offer to sell or lease.

For more information, please contact: