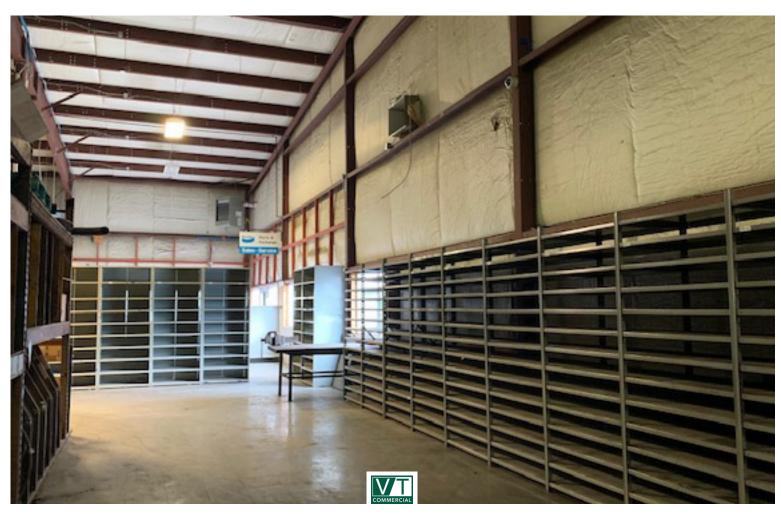

## WAREHOUSE/SHOP SPACE IN BURLINGTON!

557 Riverside Avenue, Burlington, Vermont

Ideally located just off of Intervale Road, 557 Riverside Ave was the home of FleetPride for many years. Fleetpride consolidated to their warehouse in Williston and we have this great warehouse opening up for a straight lease from the owner Roger Charlebois. Complete with a newer warehouse addition with radiant floor heat and hanging heaters on right side. 18–20' ceilings. Wholesale counter sales and pack and ship are ideal users for this site. Some racking in place, mezzanine in place for light weight goods and property has one dock with internal ramp and two overhead doors. Good signage on the building and up on the corner hanging directory of Intervale Road and Riverside. 3 year lease is ideal.