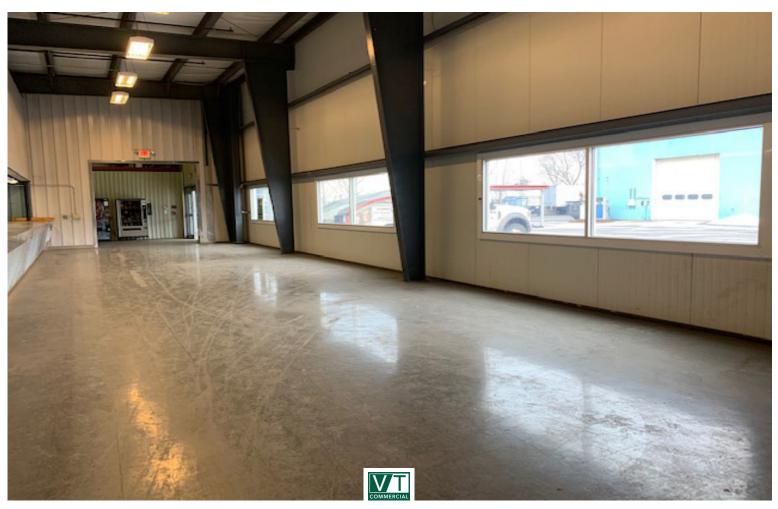

## WAREHOUSE/SHOP SPACE IN BURLINGTON!

557 Riverside Avenue, Burlington, Vermont

Ideally located just off of Intervale Road, 557 Riverside Ave was the home of FleetPride for many years. Fleetpride consolidated to their warehouse in Williston and we have this great warehouse opening up for a straight lease from the owner Roger Charlebois. Complete with a newer warehouse addition with radiant floor heat and hanging heaters on right side. 18–20' ceilings. Wholesale counter sales and pack and ship are ideal users for this site. Some racking in place, mezzanine in place for light weight goods and property has one dock with internal ramp and two overhead doors. Good signage on the building and up on the corner hanging directory of Intervale Road and Riverside. 3 year lease is ideal.