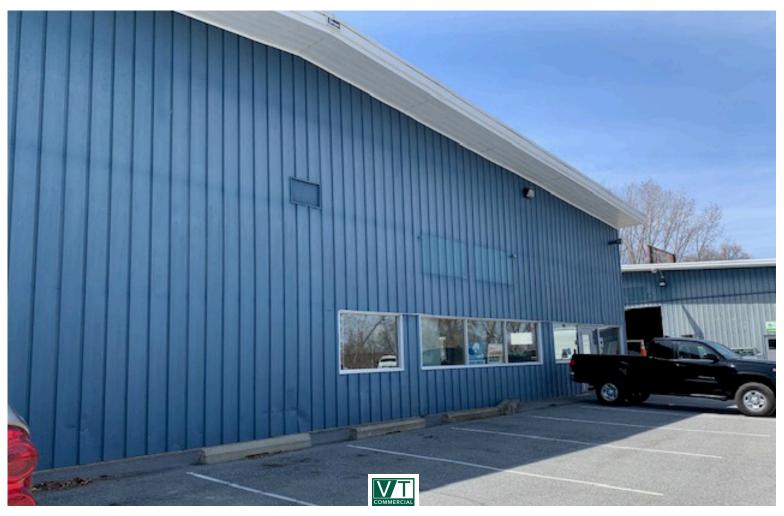

## WAREHOUSE/SHOP SPACE IN BURLINGTON!

557 Riverside Avenue, Burlington, Vermont

Ideally located just off of Intervale Road, 557 Riverside Ave was the home of FleetPride for many years. Fleetpride consolidated to their warehouse in Williston and we have this great warehouse opening up for a straight lease from the owner Roger Charlebois. Complete with a newer warehouse addition with radiant floor heat and hanging heaters on right side. 18–20' ceilings. Wholesale counter sales and pack and ship are ideal users for this site. Some racking in place, mezzanine in place for light weight goods and property has one dock with internal ramp and two overhead doors. Good signage on the building and up on the corner hanging directory of Intervale Road and Riverside. 3 year lease is ideal.