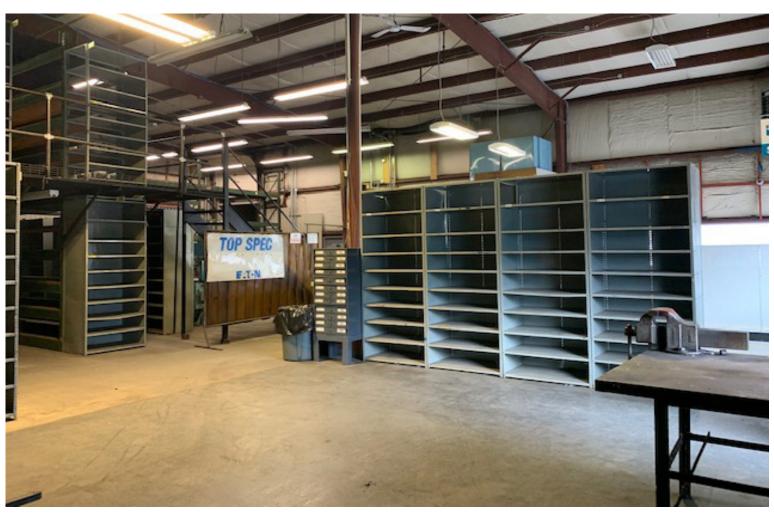

## WAREHOUSE/SHOP SPACE IN BURLINGTON!

557 Riverside Avenue, Burlington, Vermont

Ideally located just off of Intervale Road, 557 Riverside Ave was the home of FleetPride for many years. Fleetpride consolidated to their warehouse in Williston and we have this great warehouse opening up for a straight lease from the owner Roger Charlebois. Complete with a newer warehouse addition with radiant floor heat and hanging heaters on right side. 18–20' ceilings. Wholesale counter sales and pack and ship are ideal users for this site. Some racking in place, mezzanine in place for light weight goods and property has one dock with internal ramp and two overhead doors. Good signage on the building and up on the corner hanging directory of Intervale Road and Riverside. 3 year lease is ideal.