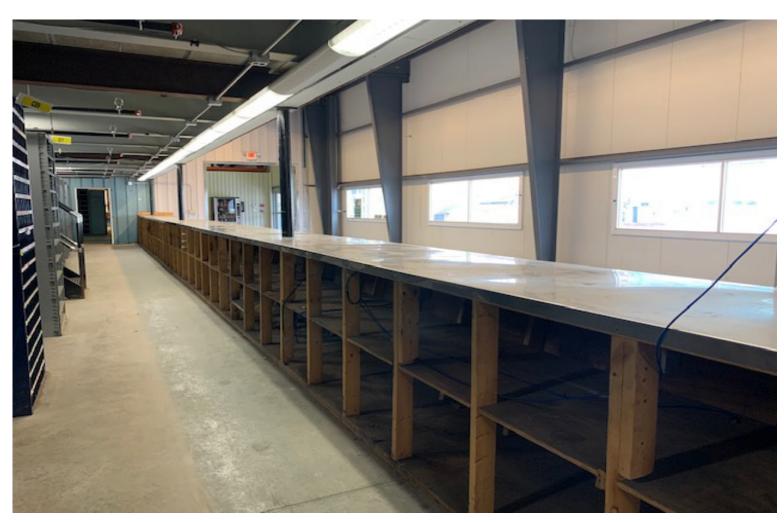

## WAREHOUSE/SHOP SPACE IN BURLINGTON!

557 Riverside Avenue, Burlington, Vermont

Ideally located just off of Intervale Road, 557 Riverside Ave was the home of FleetPride for many years. Fleetpride consolidated to their warehouse in Williston and we have this great warehouse opening up for a straight lease from the owner Roger Charlebois. Complete with a newer warehouse addition with radiant floor heat and hanging heaters on right side. 18–20' ceilings. Wholesale counter sales and pack and ship are ideal users for this site. Some racking in place, mezzanine in place for light weight goods and property has one dock with internal ramp and two overhead doors. Good signage on the building and up on the corner hanging directory of Intervale Road and Riverside. 3 year lease is ideal.