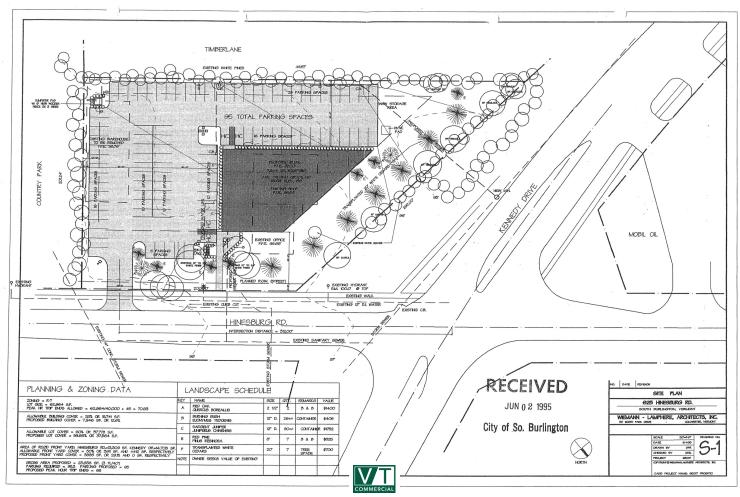

## SOUTH BURLINGTON, VERMONT 1.38 ACRE COMMERCIAL LOT IN A HIGH VISIBILITY LOCATION

625 Hinesburg Road, South Burlington, VT

- \* Unique opportunity at busy South Burlington intersection.
- \* Zoning allows multiple commercial and residential uses.
- \* Phase 2 Environmental Risk Assessment and Mitigation completed.
- \* This property is only minutes to Burlington's International Airport, The University of Vermont Campus and Medical Center, University Mall, Church Street Market Place, Maple Tree Place and Interstate 89.
- \* Possible uses include: Residential | Medical/Dental | General Office | Pharmacy | Restaurant | Bank | Church | Hotel

### SIZE:

1.38 +/- Acres

## **PARKING:**

Ample on-site

## LOCATION:

625 Hinesburg Road, South Burlington

Information contained herein is believed to be accurate, but is not warranted. This is not a legally binding offer to sell or lease.

For more information, please contact: