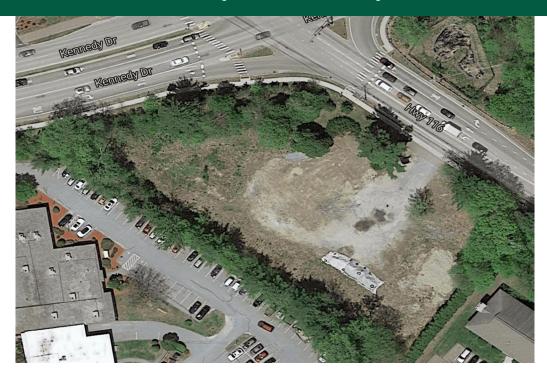

## SOUTH BURLINGTON, VERMONT 1.38 ACRE COMMERCIAL LOT IN A HIGH VISIBILITY LOCATION

625 Hinesburg Road, South Burlington, VT

- \* Unique opportunity at busy South Burlington intersection.
- \* Zoning allows multiple commercial and residential uses.
- \* Phase 2 Environmental Risk Assessment and Mitigation completed.
- \* This property is only minutes to Burlington's International Airport, The University of Vermont Campus and Medical Center, University Mall, Church Street Market Place, Maple Tree Place and Interstate 89.
- \* Possible uses include: Residential | Medical/Dental | General Office | Pharmacy | Restaurant | Bank | Church | Hotel

### SIZE:

1.38 +/- Acres

## LOCATION:

625 Hinesburg Road, South Burlington

Information contained herein is believed to be accurate, but is not warranted. This is not a legally binding offer to sell or lease.

For more information, please contact: