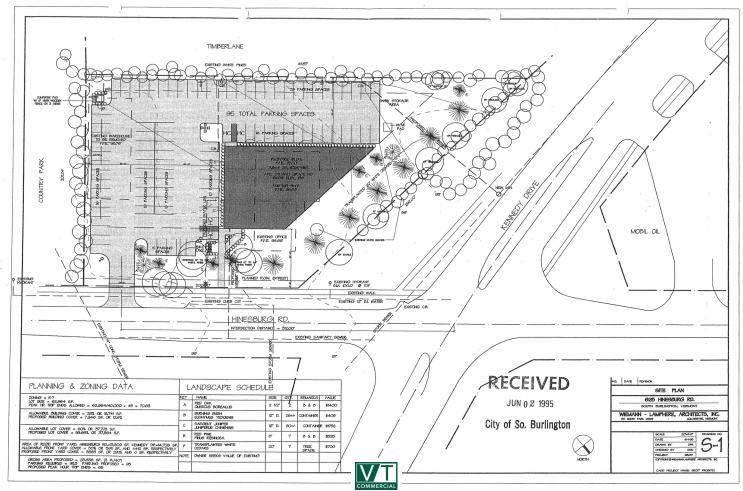

## SOUTH BURLINGTON, VERMONT 1.38 ACRE COMMERCIAL LOT IN A HIGH VISIBILITY LOCATION

625 Hinesburg Road, South Burlington, VT

- \* Unique opportunity at busy South Burlington intersection.
- \* Zoning allows multiple commercial and residential uses.
- \* Phase 2 Environmental Risk Assessment and Mitigation completed.
- \* This property is only minutes to Burlington's International Airport, The University of Vermont Campus and Medical Center, University Mall, Church Street Market Place, Maple Tree Place and Interstate 89.
- \* Possible uses include: Residential | Medical/Dental | General Office | Pharmacy | Restaurant | Bank | Church | Hotel

### SIZE:

1.38 +/- Acres

## **PARKING:**

Ample on-site

## LOCATION:

625 Hinesburg Road, South Burlington

Information contained herein is believed to be accurate, but is not warranted. This is not a legally binding offer to sell or lease.

For more information, please contact: