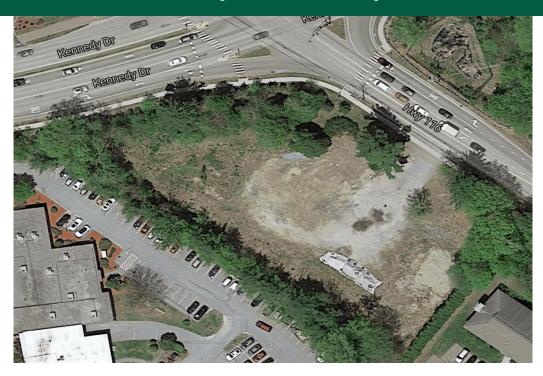

## SOUTH BURLINGTON, VERMONT 1.38 ACRE COMMERCIAL LOT IN A HIGH VISIBILITY LOCATION

625 Hinesburg Road, South Burlington, VT

- \* Unique opportunity at busy South Burlington intersection.
- \* Zoning allows multiple commercial and residential uses.
- \* Phase 2 Environmental Risk Assessment and Mitigation completed.
- \* This property is only minutes to Burlington's International Airport, The University of Vermont Campus and Medical Center, University Mall, Church Street Market Place, Maple Tree Place and Interstate 89.
- \* Possible uses include: Residential | Medical/Dental | General Office | Pharmacy | Restaurant | Bank | Church | Hotel

### SIZE:

1.38 +/- Acres

## LOCATION:

625 Hinesburg Road, South Burlington

Information contained herein is believed to be accurate, but is not warranted. This is not a legally binding offer to sell or lease.

For more information, please contact: