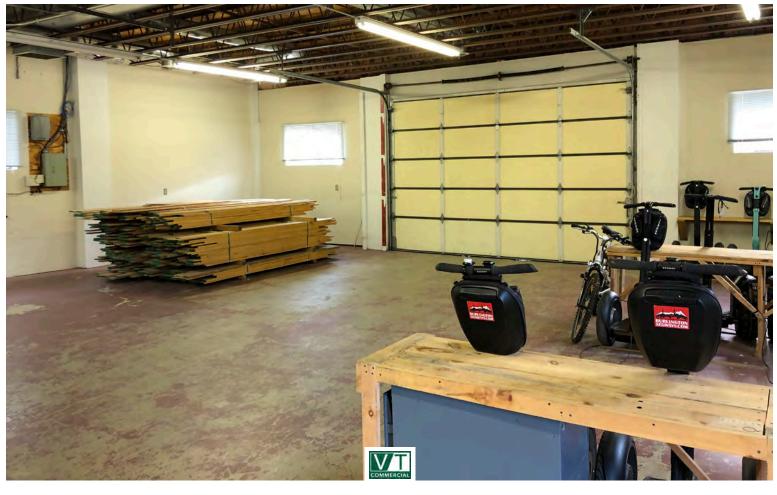

## PINE STREET FLEX SPACE

277 Pine Street, Burlington, VT

Great location just off of Pine Street and within walking distance to downtown Burlington. Flex space 10.5' +/ceiling height warehouse/industrial with office space directly above on the second floor. The office space has beautiful views to the west over Lake Champlain. The warehouse space has a large at-grade overhead door. This space is ripe for any business with a need for mixed space in one of the coolest parts of town.

SIZE:

2,750 SF

**PERMITTED USE:** 

Industrial/office/flex

**PRICE:** 

\$13.00 NNN (Est. \$2.40)

**AVAILABLE:** 

Immediately