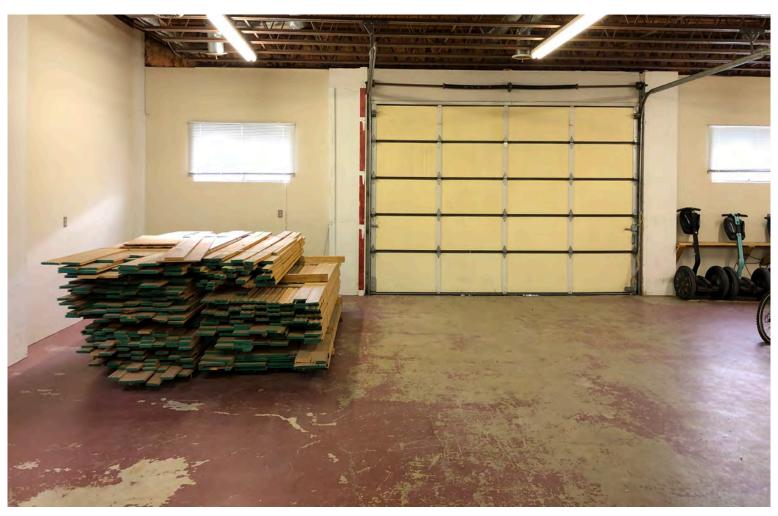

## PINE STREET FLEX SPACE

277 Pine Street, Burlington, VT

Great location just off of Pine Street and within walking distance to downtown Burlington. Flex space 10.5' +/ceiling height warehouse/industrial with office space directly above on the second floor. The office space has beautiful views to the west over Lake Champlain. The warehouse space has a large at-grade overhead door. This space is ripe for any business with a need for mixed space in one of the coolest parts of town.

SIZE:

2,750 SF

**PERMITTED USE:** 

Industrial/office/flex

**PRICE:** 

\$13.00 NNN (Est. \$2.40)

**AVAILABLE:** 

Immediately