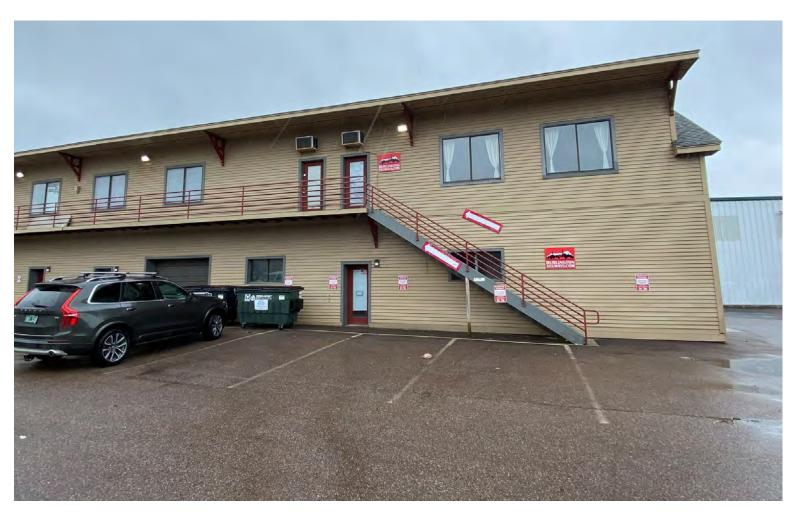

## PINE STREET FLEX SPACE

277 Pine Street, Burlington, VT

Great location just off of Pine Street and within walking distance to downtown Burlington. Flex space 10.5' +/ceiling height warehouse/industrial with office space directly above on the second floor. The office space has beautiful views to the west over Lake Champlain. The warehouse space has a large at-grade overhead door. This space is ripe for any business with a need for mixed space in one of the coolest parts of town.

SIZE:

2,750 SF

**PERMITTED USE:** 

Industrial/office/flex

**PRICE:** 

\$13.00 NNN (Est. \$2.40)

**AVAILABLE:** 

Immediately

**PARKING:** 

On-Site

**LOCATION:** 

Pine Street, Burlington

Information contained herein is believed to be accurate, but is not warranted. This is not a legally binding offer to sell or lease.

For more information, please contact