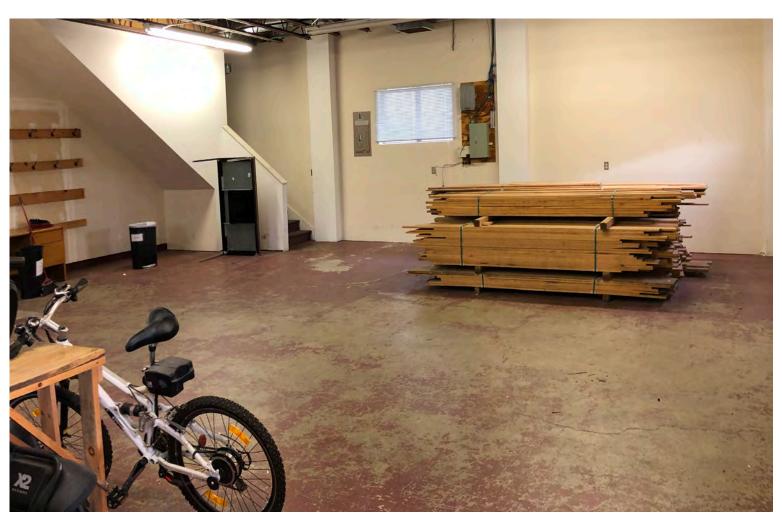

## PINE STREET FLEX SPACE

277 Pine Street, Burlington, VT

Great location just off of Pine Street and within walking distance to downtown Burlington. Flex space 10.5' +/ceiling height warehouse/industrial with office space directly above on the second floor. The office space has beautiful views to the west over Lake Champlain. The warehouse space has a large at-grade overhead door. This space is ripe for any business with a need for mixed space in one of the coolest parts of town.

SIZE:

2,750 SF

**PERMITTED USE:** 

Industrial/office/flex

**PRICE:** 

\$13.00 NNN (Est. \$2.40)

**AVAILABLE:** 

Immediately