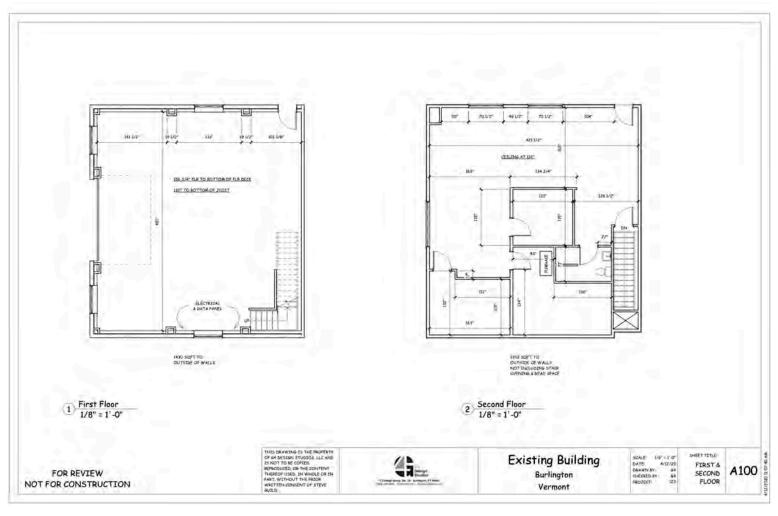

## PINE STREET FLEX SPACE

277 Pine Street, Burlington, VT

Great location just off of Pine Street and within walking distance to downtown Burlington. Flex space 10.5' +/ceiling height warehouse/industrial with office space directly above on the second floor. The office space has beautiful views to the west over Lake Champlain. The warehouse space has a large at-grade overhead door. This space is ripe for any business with a need for mixed space in one of the coolest parts of town.

SIZE:

2,750 SF

**PERMITTED USE:** 

Industrial/office/flex

**PRICE:** 

\$13.00 NNN (Est. \$2.40)

**AVAILABLE:** 

Immediately