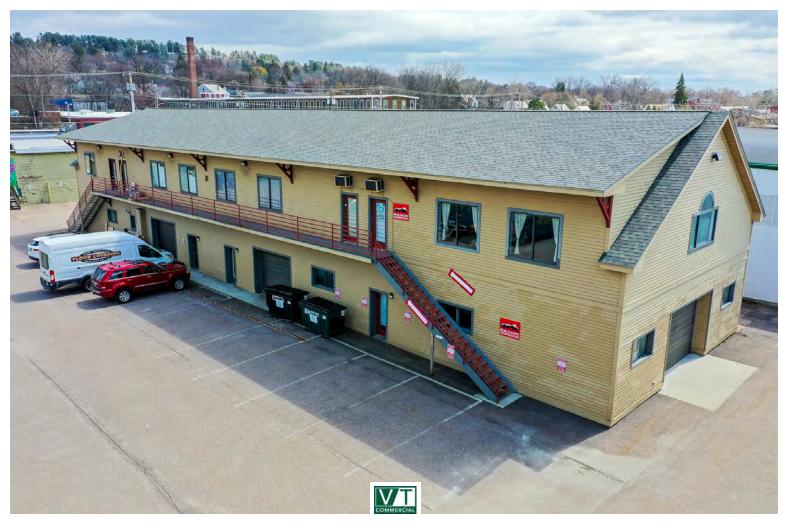

## PINE STREET FLEX SPACE

277 Pine Street, Burlington, VT

Great location just off of Pine Street and within walking distance to downtown Burlington. Flex space 10.5' +/ceiling height warehouse/industrial with office space directly above on the second floor. The office space has beautiful views to the west over Lake Champlain. The warehouse space has a large at-grade overhead door. This space is ripe for any business with a need for mixed space in one of the coolest parts of town.

SIZE:

2,750 SF

**PERMITTED USE:** 

Industrial/office/flex

**PRICE:** 

\$13.00 NNN (Est. \$2.40)

**AVAILABLE:** 

Immediately

**PARKING:** 

On-Site

**LOCATION:** 

Pine Street, Burlington

Information contained herein is believed to be accurate, but is not warranted. This is not a legally binding offer to sell or lease.

For more information, please contact