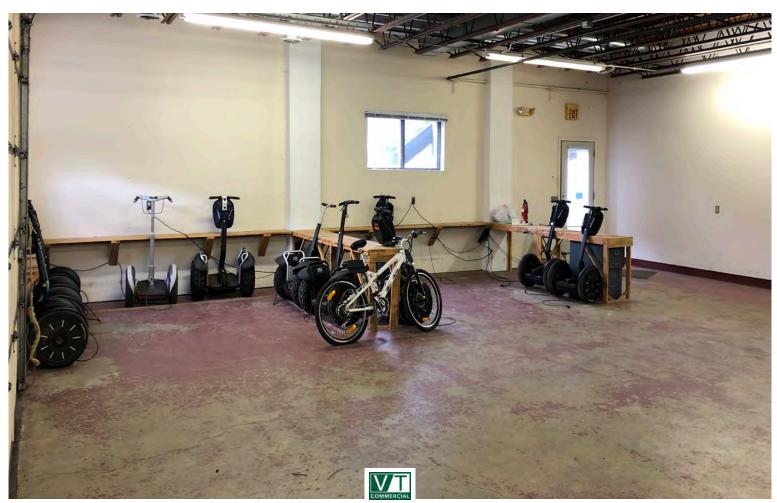

## PINE STREET FLEX SPACE

277 Pine Street, Burlington, VT

Great location just off of Pine Street and within walking distance to downtown Burlington. Flex space 10.5' +/ceiling height warehouse/industrial with office space directly above on the second floor. The office space has beautiful views to the west over Lake Champlain. The warehouse space has a large at-grade overhead door. This space is ripe for any business with a need for mixed space in one of the coolest parts of town.

SIZE:

2,750 SF

**PERMITTED USE:** 

Industrial/office/flex

**PRICE:** 

\$13.00 NNN (Est. \$2.40)

**AVAILABLE:** 

Immediately