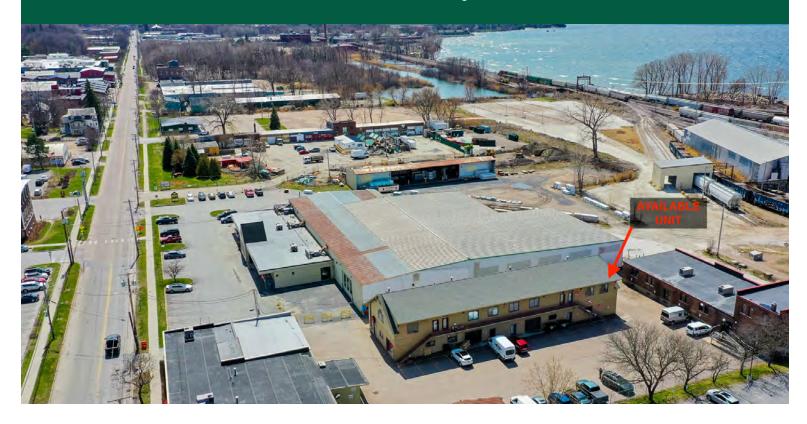

## PINE STREET FLEX SPACE

277 Pine Street, Burlington, VT

Great location just off of Pine Street and within walking distance to downtown Burlington. Flex space 10.5' +/ceiling height warehouse/industrial with office space directly above on the second floor. The office space has beautiful views to the west over Lake Champlain. The warehouse space has a large at-grade overhead door. This space is ripe for any business with a need for mixed space in one of the coolest parts of town.

SIZE:

2,750 SF

**PERMITTED USE:** 

Industrial/office/flex

**PRICE:** 

\$13.00 NNN (Est. \$2.40)

**AVAILABLE:** 

Immediately

**PARKING:** 

On-Site

**LOCATION:** 

Pine Street, Burlington

Information contained herein is believed to be accurate, but is not warranted. This is not a legally binding offer to sell or lease.

For more information, please contact