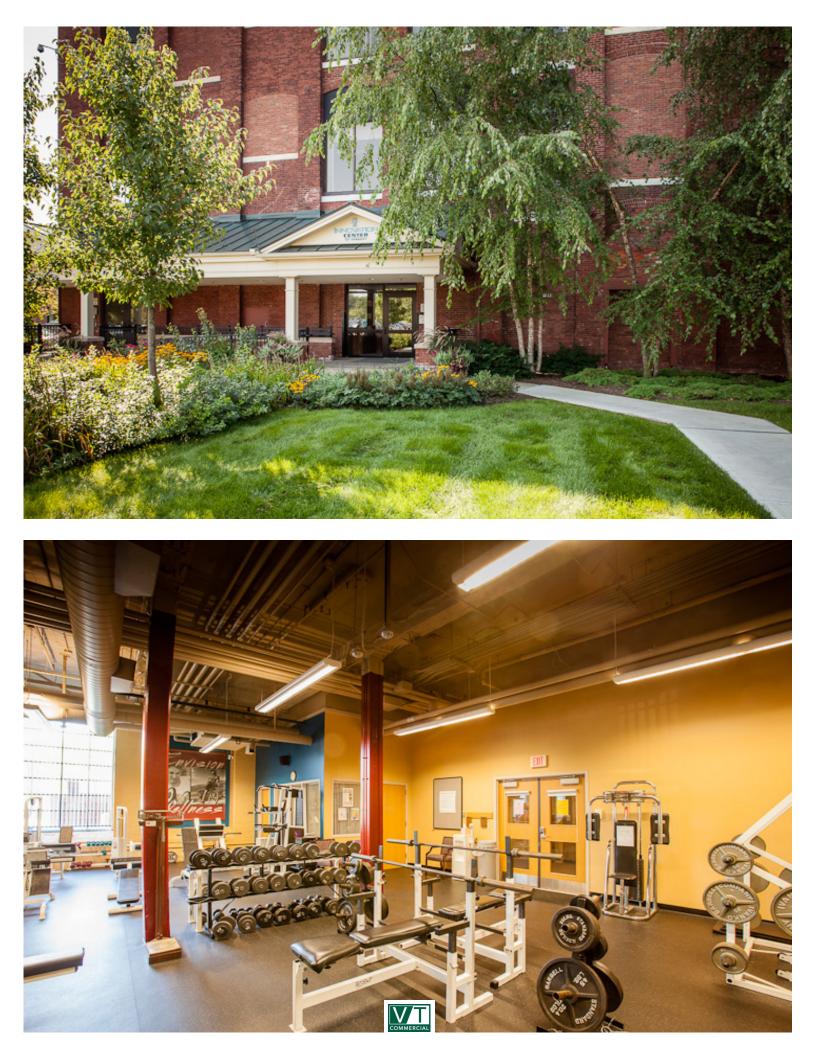

## SMALL OFFICE SUITE AT INNOVATION CENTER OF VERMONT

128 Lakeside Avenue, Suite 215, Burlington, VT

Beautiful suite located on the second floor at the Innovation Center of Vermont. Bright and sunny former mill space, currently configured as open concept with a reception area and private office/conference room. Landlord willing to deliver with turn-key improvements with long-term commitment. Easy access with a location right off the north elevator, with space located directly above entrance lobby. Views of the Barge Canal and downtown Burlington skyline.