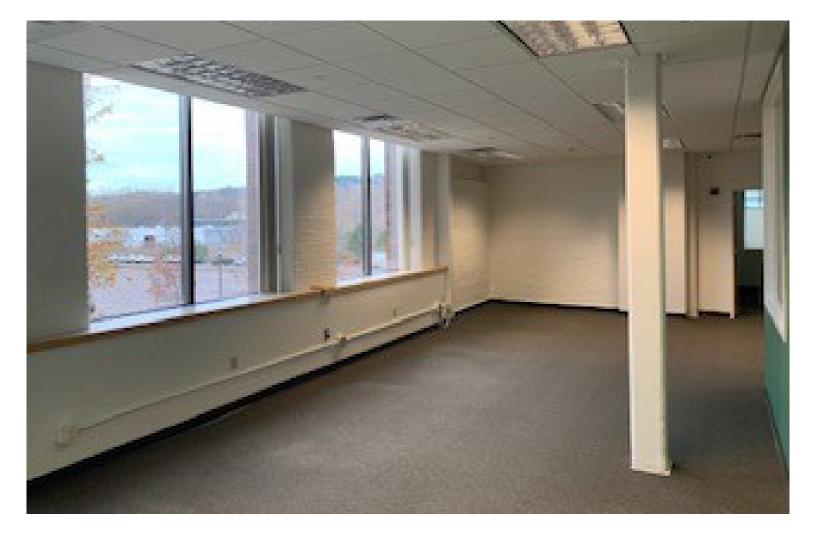

## SMALL OFFICE SUITE AT INNOVATION CENTER OF VERMONT

128 Lakeside Avenue, Suite 215, Burlington, VT

Beautiful suite located on the second floor at the Innovation Center of Vermont. Bright and sunny former mill space, currently configured as open concept with a reception area and private office/conference room. Landlord willing to deliver with turn-key improvements with long-term commitment. Easy access with a location right off the north elevator, with space located directly above entrance lobby. Views of the Barge Canal and downtown Burlington skyline.