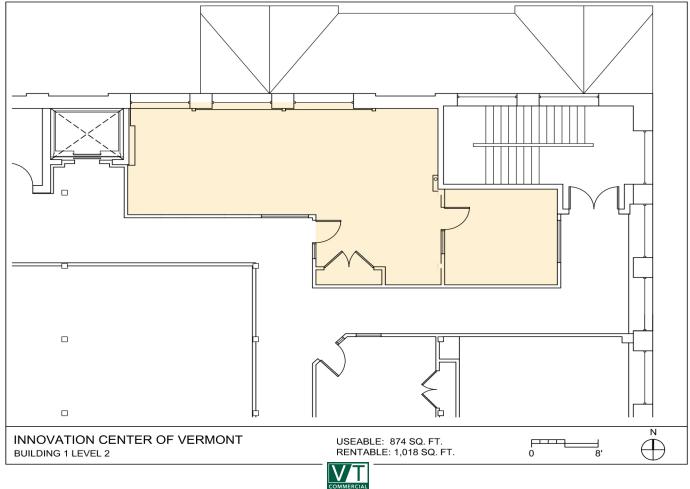

SIZE: 1,018 +/- SF ZONING: Office, medical, commercial, art gallery/studio, various other uses PRICE: \$16.50/SF NNN (\$8.89/SF, includes natural gas) **AVAILABLE:** Immediately

PARKING: Ample On-Site LOCATION: South End Burlington