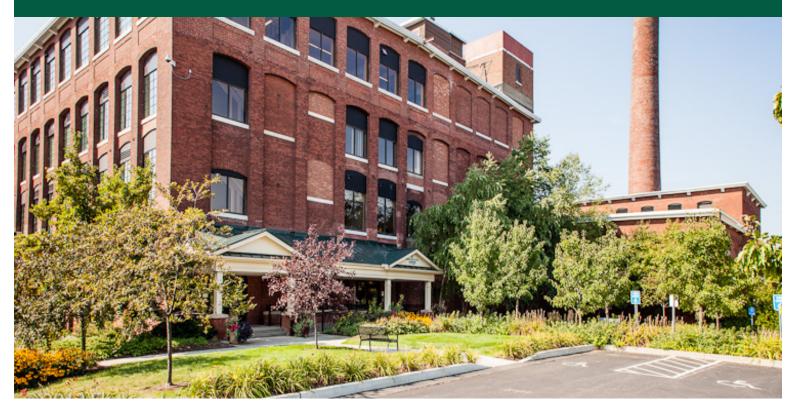

## SMALL OFFICE SUITE AT INNOVATION CENTER OF VERMONT

128 Lakeside Avenue, Suite 215, Burlington, VT

Beautiful suite located on the second floor at the Innovation Center of Vermont. Bright and sunny former mill space, currently configured as open concept with a reception area and private office/conference room. Landlord willing to deliver with turn-key improvements with long-term commitment. Easy access with a location right off the north elevator, with space located directly above entrance lobby. Views of the Barge Canal and downtown Burlington skyline.

SIZE: 1,018 +/- SF ZONING: Office, medical, commercial, art gallery/studio, various other uses PRICE: \$16.50/SF NNN (\$8.89/SF, includes natural gas) **AVAILABLE:** Immediately

PARKING: Ample On-Site LOCATION: South End Burlington