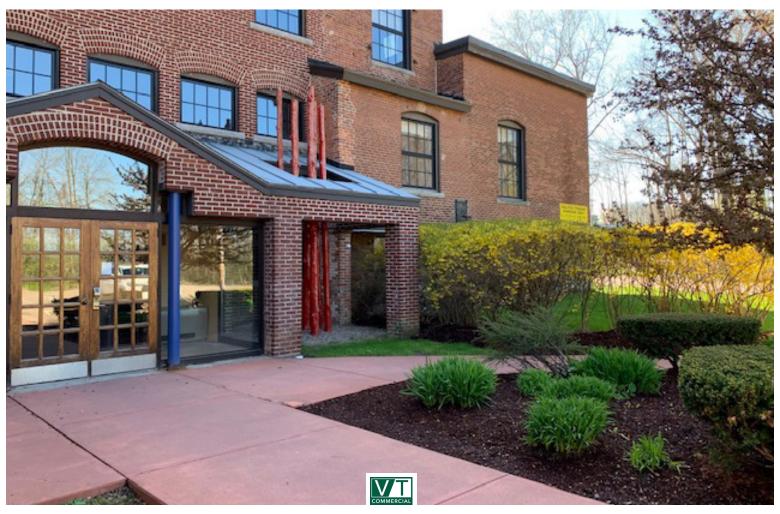

## SMALL YOGA SPACE AT THE MALTEX 313A

431 Pine Street, Suite 313A, Burlington, VT

The beautiful Maltex building in the South End has an opening coming on line in mid February. A third floor space facing Pine Street. The space is square in shape with a couple of operable windows. Old Mill ambiance at its best! Beautiful wood floors, wood beams and some brick walls. Common bathrooms, and on site parking. Fresh coat of paint and its ready to go!