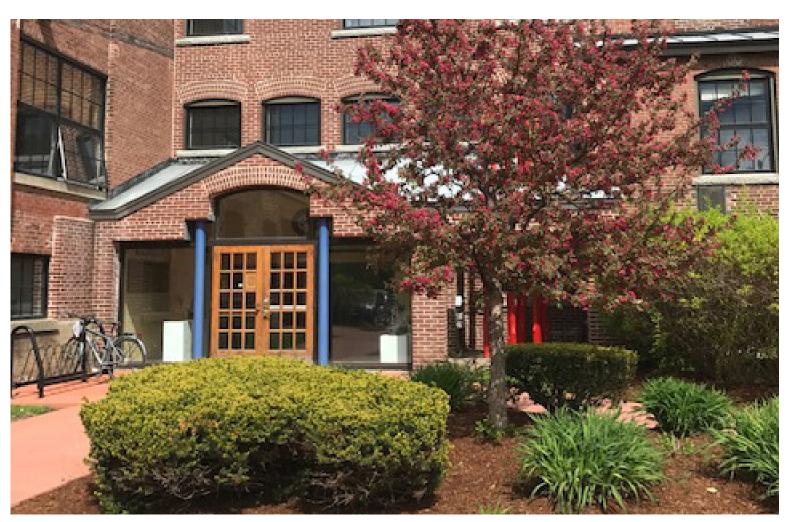

## SMALL YOGA SPACE AT THE MALTEX 313A

431 Pine Street, Suite 313A, Burlington, VT

The beautiful Maltex building in the South End has an opening coming on line in mid February. A third floor space facing Pine Street. The space is square in shape with a couple of operable windows. Old Mill ambiance at its best! Beautiful wood floors, wood beams and some brick walls. Common bathrooms, and on site parking. Fresh coat of paint and its ready to go!