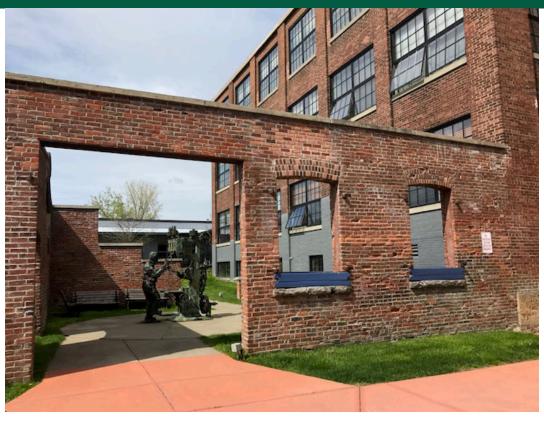

## SMALL YOGA SPACE AT THE MALTEX 313A

431 Pine Street, Suite 313A, Burlington, VT

The beautiful Maltex building in the South End has an opening coming on line in mid February. A third floor space facing Pine Street. The space is square in shape with a couple of operable windows. Old Mill ambiance at its best! Beautiful wood floors, wood beams and some brick walls. Common bathrooms, and on site parking. Fresh coat of paint and its ready to go!