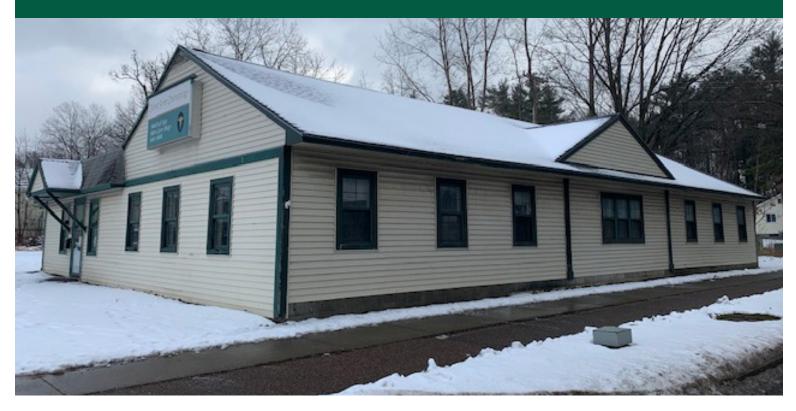

## MEDICAL OFFICE OR SERVICE SPACE ON DORSET STREET!

372 Dorset Street, South Burlington, Vermont

The popular Dorset Street in S Burlington has an opening ! A stand alone 4320 SF single level building has come on line. Great for general office, medical office, service or even potentially retail. Offering a gracious entry with waiting area, multiple exam rooms (some with sinks in place), a lab area, admin area, physician offices and open flex areas. Two bathrooms, two entrances, great building signage opportunity and ample parking. (located next to Ann Roche Furniture)

SIZE: 4320 SF Stand alone building PERMITTED USE: Medical/Office/Retail PRICE:

**PRICE:** \$13/SF NNN (\$5.50/SF) plus utilities **AVAILABLE:** Immediately

**PARKING:** On site

**LOCATION:** Dorset Street in South Burlington