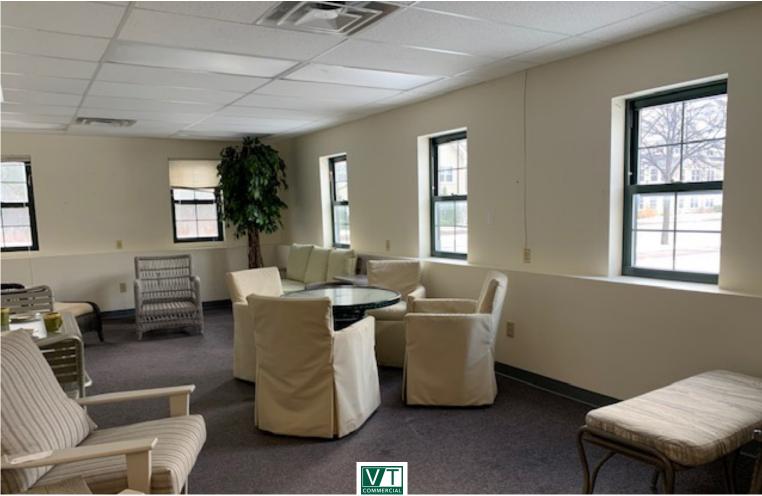

## MEDICAL OFFICE OR SERVICE SPACE ON DORSET STREET!

372 Dorset Street, South Burlington, Vermont

The popular Dorset Street in S Burlington has an opening ! A stand alone 4320 SF single level building has come on line. Great for general office, medical office, service or even potentially retail. Offering a gracious entry with waiting area, multiple exam rooms (some with sinks in place), a lab area, admin area, physician offices and open flex areas. Two bathrooms, two entrances, great building signage opportunity and ample parking. (located next to Ann Roche Furniture)