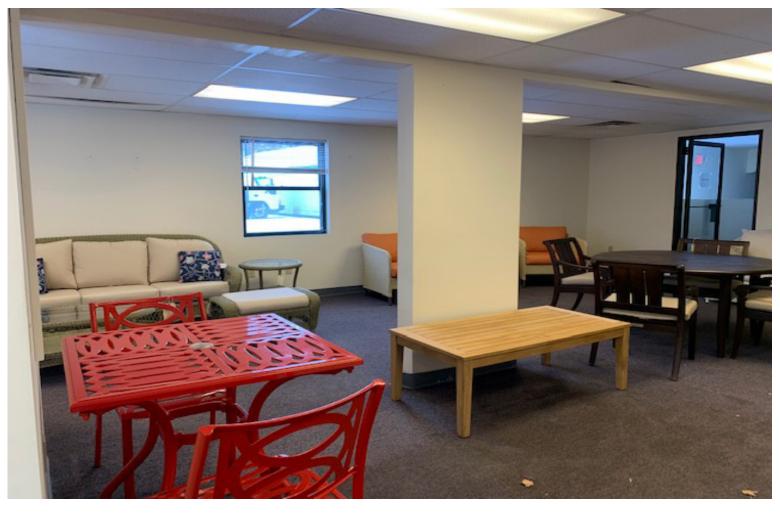

## MEDICAL OFFICE OR SERVICE SPACE ON DORSET STREET!

372 Dorset Street, South Burlington, Vermont

The popular Dorset Street in S Burlington has an opening ! A stand alone 4320 SF single level building has come on line. Great for general office, medical office, service or even potentially retail. Offering a gracious entry with waiting area, multiple exam rooms (some with sinks in place), a lab area, admin area, physician offices and open flex areas. Two bathrooms, two entrances, great building signage opportunity and ample parking. (located next to Ann Roche Furniture)