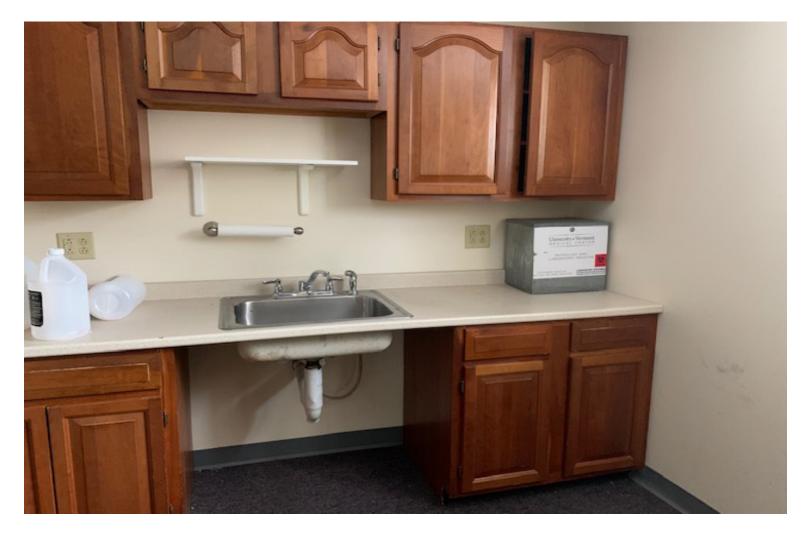

## MEDICAL OFFICE OR SERVICE SPACE ON DORSET STREET!

372 Dorset Street, South Burlington, Vermont

The popular Dorset Street in S Burlington has an opening ! A stand alone 4320 SF single level building has come on line. Great for general office, medical office, service or even potentially retail. Offering a gracious entry with waiting area, multiple exam rooms (some with sinks in place), a lab area, admin area, physician offices and open flex areas. Two bathrooms, two entrances, great building signage opportunity and ample parking. (located next to Ann Roche Furniture)