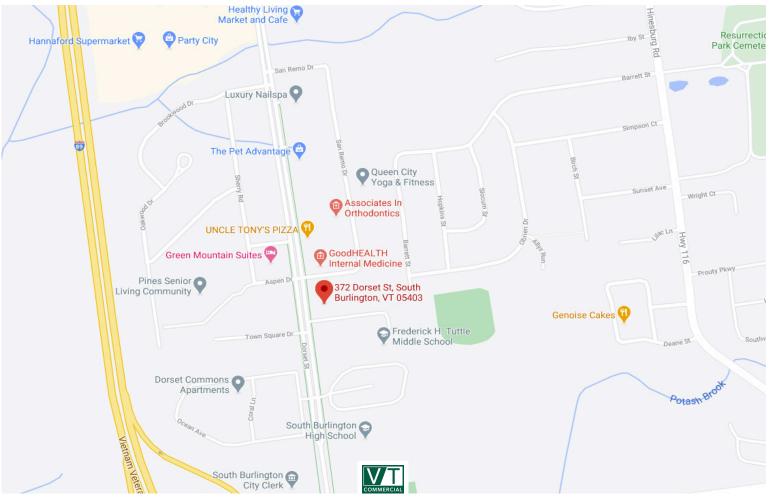

## MEDICAL OFFICE OR SERVICE SPACE ON DORSET STREET!

372 Dorset Street, South Burlington, Vermont

The popular Dorset Street in S Burlington has an opening ! A stand alone 4320 SF single level building has come on line. Great for general office, medical office, service or even potentially retail. Offering a gracious entry with waiting area, multiple exam rooms (some with sinks in place), a lab area, admin area, physician offices and open flex areas. Two bathrooms, two entrances, great building signage opportunity and ample parking. (located next to Ann Roche Furniture)

SIZE: 4320 SF Stand alone building PERMITTED USE: Medical/Office/Retail PRICE:

**PRICE:** \$13/SF NNN (\$5.50/SF) plus utilities **AVAILABLE:** Immediately

**PARKING:** On site

**LOCATION:** Dorset Street in South Burlington