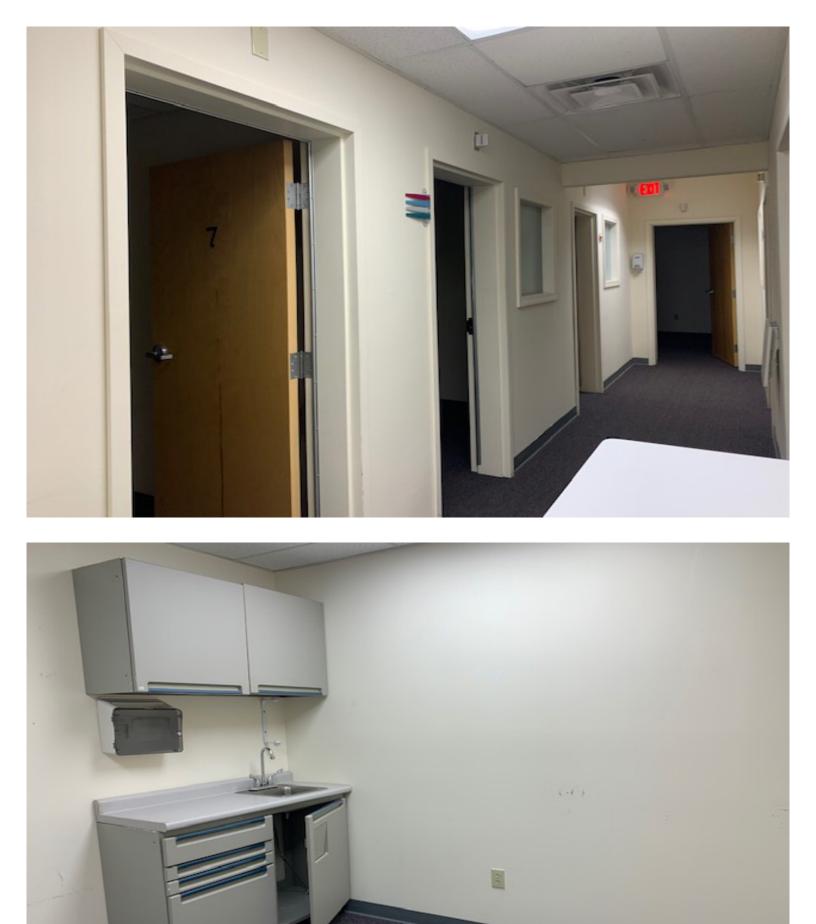

## MEDICAL OFFICE OR SERVICE SPACE ON DORSET STREET!

372 Dorset Street, South Burlington, Vermont

The popular Dorset Street in S Burlington has an opening ! A stand alone 4320 SF single level building has come on line. Great for general office, medical office, service or even potentially retail. Offering a gracious entry with waiting area, multiple exam rooms (some with sinks in place), a lab area, admin area, physician offices and open flex areas. Two bathrooms, two entrances, great building signage opportunity and ample parking. (located next to Ann Roche Furniture)