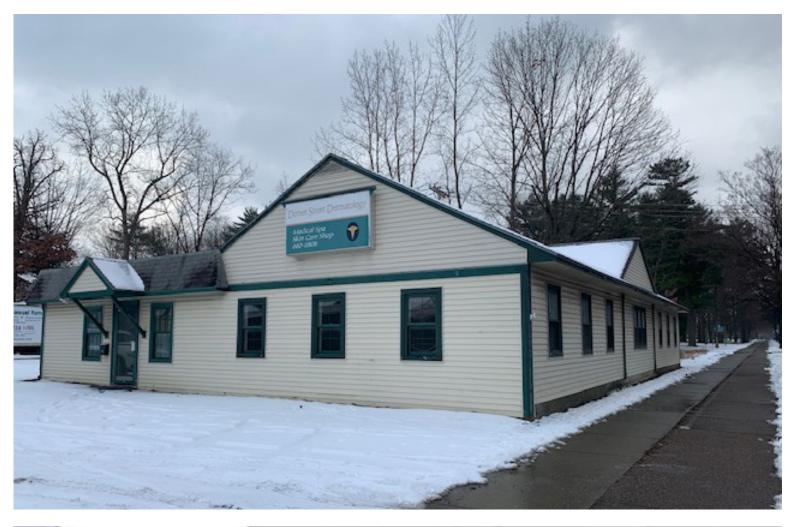

## MEDICAL OFFICE OR SERVICE SPACE ON DORSET STREET!

372 Dorset Street, South Burlington, Vermont

The popular Dorset Street in S Burlington has an opening ! A stand alone 4320 SF single level building has come on line. Great for general office, medical office, service or even potentially retail. Offering a gracious entry with waiting area, multiple exam rooms (some with sinks in place), a lab area, admin area, physician offices and open flex areas. Two bathrooms, two entrances, great building signage opportunity and ample parking. (located next to Ann Roche Furniture)

SIZE: 4320 SF Stand alone building PERMITTED USE: Medical/Office/Retail PRICE:

**PRICE:** \$13/SF NNN (\$5.50/SF) plus utilities **AVAILABLE:** Immediately

**PARKING:** On site

**LOCATION:** Dorset Street in South Burlington