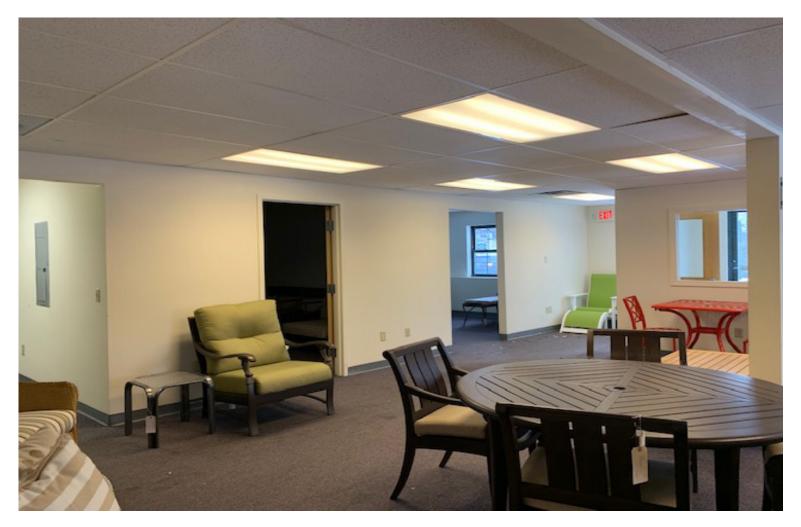

## MEDICAL OFFICE OR SERVICE SPACE ON DORSET STREET!

372 Dorset Street, South Burlington, Vermont

The popular Dorset Street in S Burlington has an opening ! A stand alone 4320 SF single level building has come on line. Great for general office, medical office, service or even potentially retail. Offering a gracious entry with waiting area, multiple exam rooms (some with sinks in place), a lab area, admin area, physician offices and open flex areas. Two bathrooms, two entrances, great building signage opportunity and ample parking. (located next to Ann Roche Furniture)