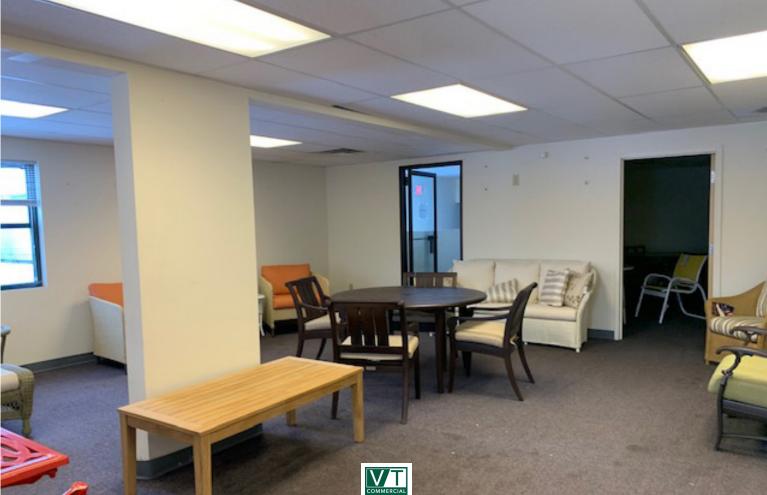

## MEDICAL OFFICE OR SERVICE SPACE ON DORSET STREET!

372 Dorset Street, South Burlington, Vermont

The popular Dorset Street in S Burlington has an opening ! A stand alone 4320 SF single level building has come on line. Great for general office, medical office, service or even potentially retail. Offering a gracious entry with waiting area, multiple exam rooms (some with sinks in place), a lab area, admin area, physician offices and open flex areas. Two bathrooms, two entrances, great building signage opportunity and ample parking. (located next to Ann Roche Furniture)