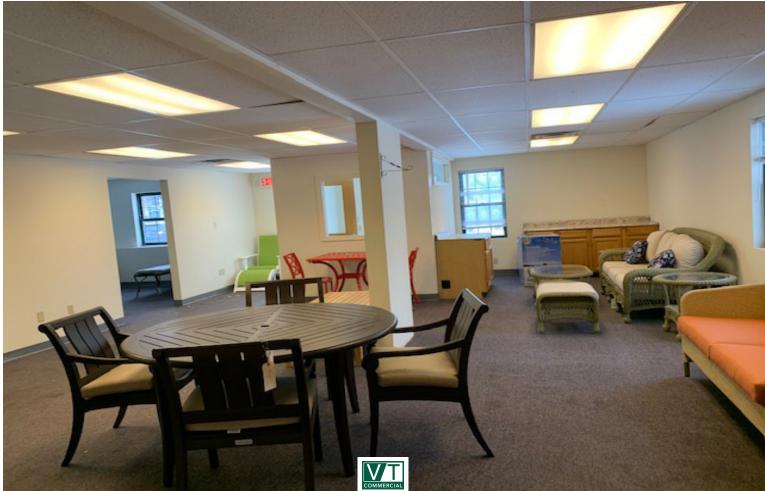

## MEDICAL OFFICE OR SERVICE SPACE ON DORSET STREET!

372 Dorset Street, South Burlington, Vermont

The popular Dorset Street in S Burlington has an opening ! A stand alone 4320 SF single level building has come on line. Great for general office, medical office, service or even potentially retail. Offering a gracious entry with waiting area, multiple exam rooms (some with sinks in place), a lab area, admin area, physician offices and open flex areas. Two bathrooms, two entrances, great building signage opportunity and ample parking. (located next to Ann Roche Furniture)