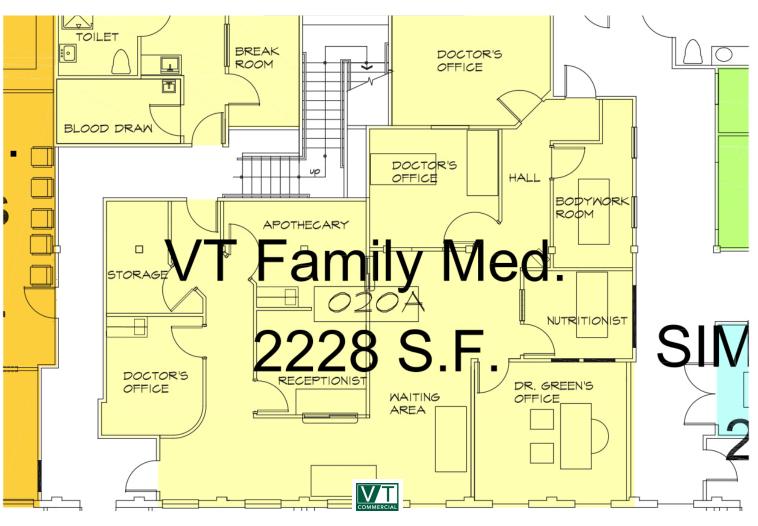

## WELLNESS/HOLISTIC HEALING SPACE IN THE SOUTH END OF BURLINGTON

13 Kilburn Street, Suites 020A & B, Burlington, VT

This well laid-out space offers great potential for medical, holistic healing, and general wellness uses in its current configuration. Well worth a look, the building offers high ceilings, exposed beams and brick, large windows on the North side of the building, and a dedicated ground-floor entrance that is convenient to parking.

SIZE:

2,228 +/- SF

**ZONING:** 

Commercial, manufacturing, distribution, medical

**PRICE:** 

\$15.50/SF, NNN (\$6.24/SF)

**AVAILABLE:** 

**Immediately** 