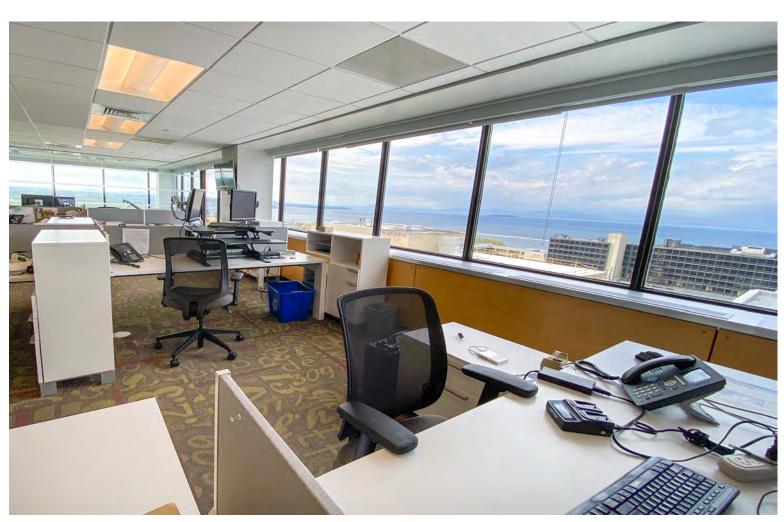

## DOWNTOWN CLASS A WITH AMAZING VIEWS OF LAKE CHAMPLAIN AND THE ADKS

100 Bank Street, 3rd Floor, Burlington, VT

Take advantage of this Class A office space with some of the best views in Vermont. 100 Bank Street is located in the heart of downtown Burlington within steps of Church Street, popular restaurants, the best hotels in BTV, and Lake Champlain. We currently have vacancies on the 3rd and 6th floors. Other tenants in the building include Goldman Sachs and Willis Towers Watson. The building has recently gone through significant upgrades including a fully renovated lobby, refinished elevators, and numerous HVAC upgrades. Please contact us today for a discussion of your company's needs and how we can accommodate you at 100 Bank Street.