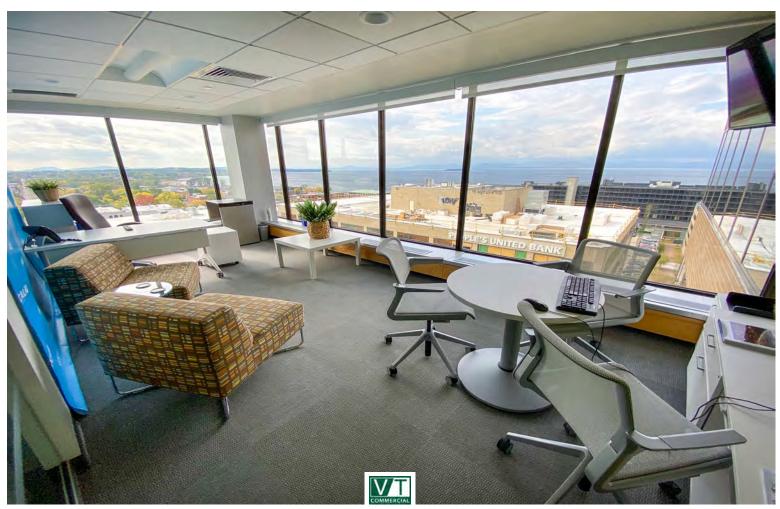

## DOWNTOWN CLASS A WITH AMAZING VIEWS OF LAKE CHAMPLAIN AND THE ADKS

100 Bank Street, 3rd Floor, Burlington, VT

Take advantage of this Class A office space with some of the best views in Vermont. 100 Bank Street is located in the heart of downtown Burlington within steps of Church Street, popular restaurants, the best hotels in BTV, and Lake Champlain. We currently have vacancies on the 3rd and 6th floors. Other tenants in the building include Goldman Sachs and Willis Towers Watson. The building has recently gone through significant upgrades including a fully renovated lobby, refinished elevators, and numerous HVAC upgrades. Please contact us today for a discussion of your company's needs and how we can accommodate you at 100 Bank Street.