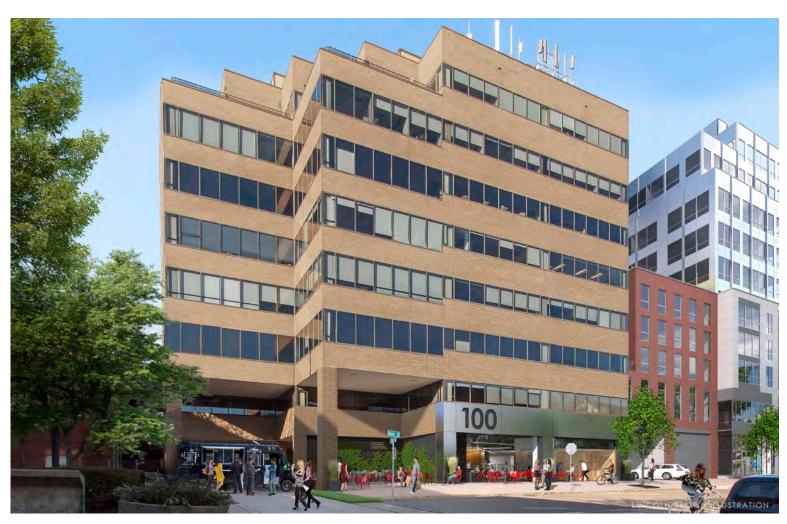

## DOWNTOWN CLASS A WITH AMAZING VIEWS OF LAKE CHAMPLAIN AND THE ADKS

100 Bank Street, 3rd Floor, Burlington, VT

Take advantage of this Class A office space with some of the best views in Vermont. 100 Bank Street is located in the heart of downtown Burlington within steps of Church Street, popular restaurants, the best hotels in BTV, and Lake Champlain. We currently have vacancies on the 3rd and 6th floors. Other tenants in the building include Goldman Sachs and Willis Towers Watson. The building has recently gone through significant upgrades including a fully renovated lobby, refinished elevators, and numerous HVAC upgrades. Please contact us today for a discussion of your company's needs and how we can accommodate you at 100 Bank Street.