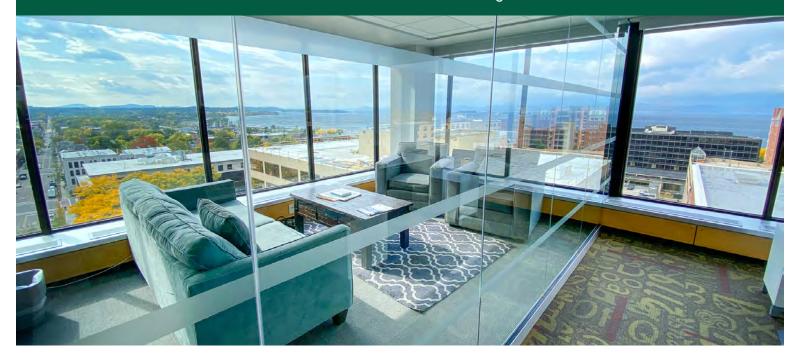

## DOWNTOWN CLASS A WITH AMAZING VIEWS OF LAKE CHAMPLAIN AND THE ADKS

100 Bank Street, 3rd Floor, Burlington, VT

Take advantage of this Class A office space with some of the best views in Vermont. 100 Bank Street is located in the heart of downtown Burlington within steps of Church Street, popular restaurants, the best hotels in BTV, and Lake Champlain. We currently have vacancies on the 3rd and 6th floors. Other tenants in the building include Goldman Sachs and Willis Towers Watson. The building has recently gone through significant upgrades including a fully renovated lobby, refinished elevators, and numerous HVAC upgrades. Please contact us today for a discussion of your company's needs and how we can accommodate you at 100 Bank Street.