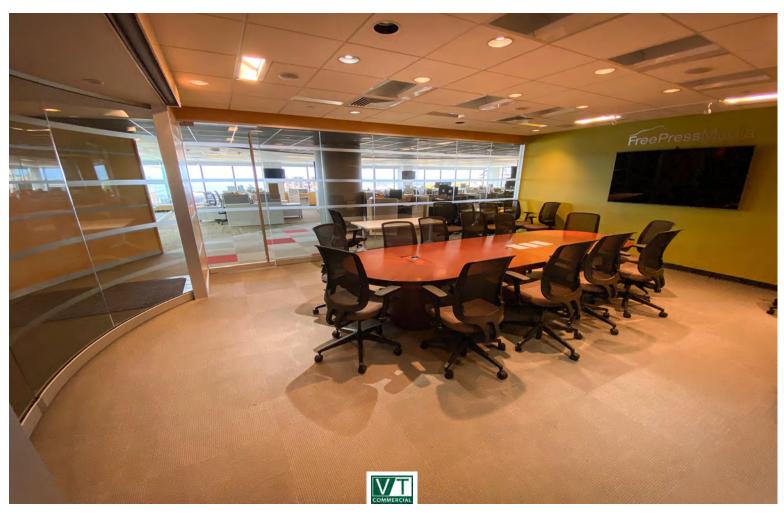

## DOWNTOWN CLASS A WITH AMAZING VIEWS OF LAKE CHAMPLAIN AND THE ADKS

100 Bank Street, 3rd Floor, Burlington, VT

Take advantage of this Class A office space with some of the best views in Vermont. 100 Bank Street is located in the heart of downtown Burlington within steps of Church Street, popular restaurants, the best hotels in BTV, and Lake Champlain. We currently have vacancies on the 3rd and 6th floors. Other tenants in the building include Goldman Sachs and Willis Towers Watson. The building has recently gone through significant upgrades including a fully renovated lobby, refinished elevators, and numerous HVAC upgrades. Please contact us today for a discussion of your company's needs and how we can accommodate you at 100 Bank Street.