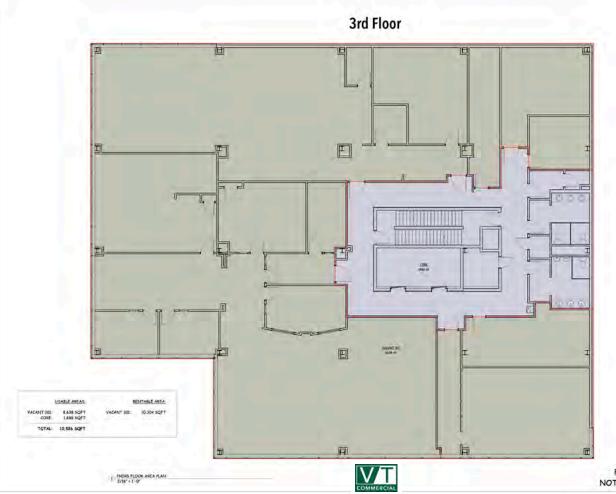

SIZE:

10,304 +/- RSF

**PERMITTED USE:** 

Office

PRICE:

\$15-\$18/SF NNN (Est. \$8.73 to include Gas & Electric)

AVAILABLE:

**Immediately** 

EXISTING CONDITIONS
100 BANK STREET
BURLINGTON, VERMONT

THIRD FLOOR AREA PLAN

FOR REVIEW ONLY NOT FOR CONSTRUCTION A-3b