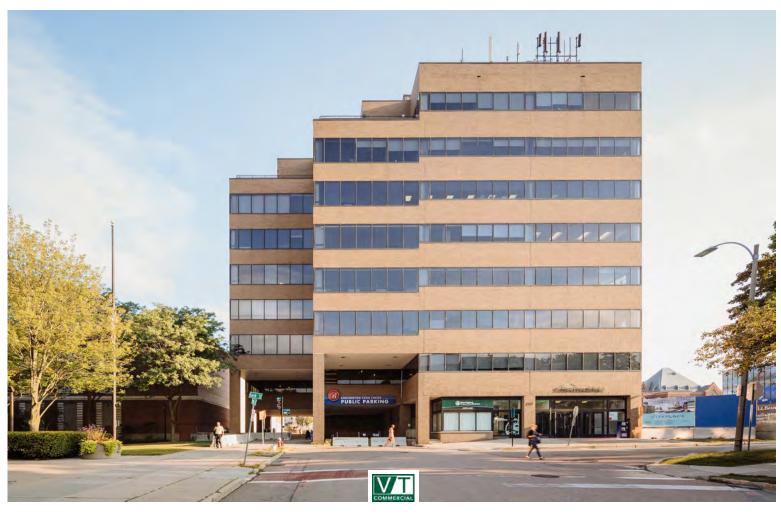

## DOWNTOWN CLASS A WITH AMAZING VIEWS OF LAKE CHAMPLAIN AND THE ADKS

100 Bank Street, 3rd Floor, Burlington, VT

Take advantage of this Class A office space with some of the best views in Vermont. 100 Bank Street is located in the heart of downtown Burlington within steps of Church Street, popular restaurants, the best hotels in BTV, and Lake Champlain. We currently have vacancies on the 3rd and 6th floors. Other tenants in the building include Goldman Sachs and Willis Towers Watson. The building has recently gone through significant upgrades including a fully renovated lobby, refinished elevators, and numerous HVAC upgrades. Please contact us today for a discussion of your company's needs and how we can accommodate you at 100 Bank Street.