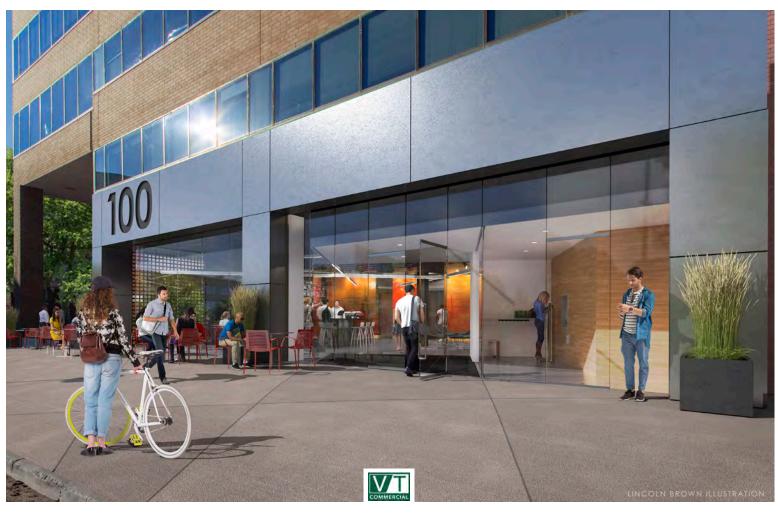

## DOWNTOWN CLASS A WITH AMAZING VIEWS OF LAKE CHAMPLAIN AND THE ADKS

100 Bank Street, 3rd Floor, Burlington, VT

Take advantage of this Class A office space with some of the best views in Vermont. 100 Bank Street is located in the heart of downtown Burlington within steps of Church Street, popular restaurants, the best hotels in BTV, and Lake Champlain. We currently have vacancies on the 3rd and 6th floors. Other tenants in the building include Goldman Sachs and Willis Towers Watson. The building has recently gone through significant upgrades including a fully renovated lobby, refinished elevators, and numerous HVAC upgrades. Please contact us today for a discussion of your company's needs and how we can accommodate you at 100 Bank Street.