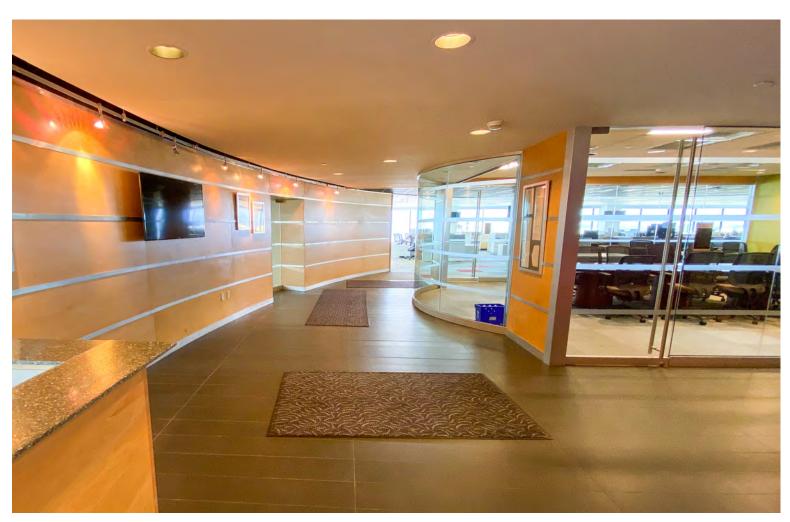

## DOWNTOWN CLASS A WITH AMAZING VIEWS OF LAKE CHAMPLAIN AND THE ADKS

100 Bank Street, 3rd Floor, Burlington, VT

Take advantage of this Class A office space with some of the best views in Vermont. 100 Bank Street is located in the heart of downtown Burlington within steps of Church Street, popular restaurants, the best hotels in BTV, and Lake Champlain. We currently have vacancies on the 3rd and 6th floors. Other tenants in the building include Goldman Sachs and Willis Towers Watson. The building has recently gone through significant upgrades including a fully renovated lobby, refinished elevators, and numerous HVAC upgrades. Please contact us today for a discussion of your company's needs and how we can accommodate you at 100 Bank Street.