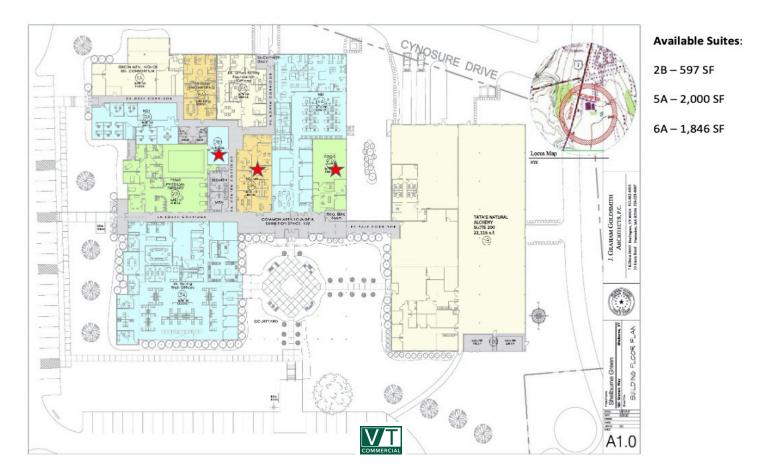

**SIZE:** 72,000 +/- SF on 20.7 Acres

**ZONING:** Office / Warehouse

**PRICE:** North - \$14.50/SF, NNN Charges are \$5.30/SF

South - \$13.50/SF, NNN Charges are \$3.47/SF

**AVAILABLE:** Immediately

**PARKING:** Ample On-Site

# **Overall Plan**