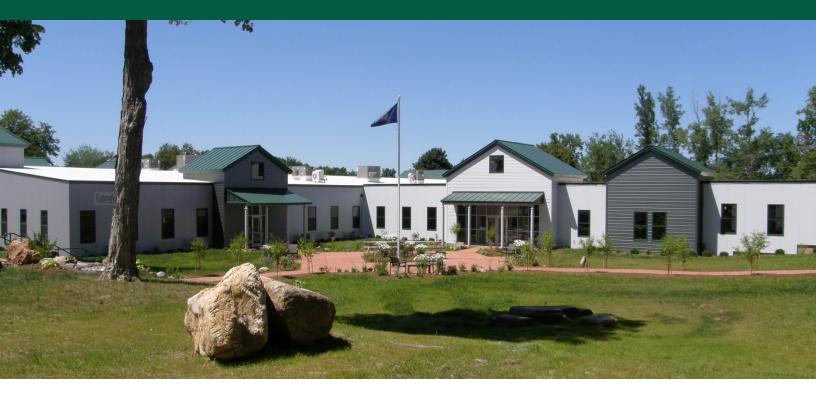

## **BEAUTIFUL CLASS A OFFICE & WAREHOUSE SPACE!**

Shelburne Green, Shelburne, VT

Beautiful, Class A office & warehouse space. This campus like setting includes courtyard, large outdoor areas, skylights, ample parking and much more! Phase 2/Shelburne Green South is in full swing – Ideal makers space! All spaces are customizable to fit your needs! This is an exciting opportunity to locate your business in an ideal pastoral setting with turnkey, custom fit-ups available. The former Barrecrafters facility in Shelburne has been completely redeveloped into a beautiful office and manufacturing campus. We are also pleased to inform this project is LEED Gold. Available now!

**SIZE:** 72,000 +/- SF on 20.7 Acres

**ZONING:** Office / Warehouse

**PRICE:** North - \$14.50/SF, NNN Charges are \$5.30/SF

South - \$13.50/SF, NNN Charges are \$3.47/SF

**AVAILABLE:** Immediately

**PARKING:** Ample On-Site

**LOCATION:** Shelburne Green

Information contained herein is believed to be accurate, but is not warranted. This is not a legally binding offer to sell or lease.

For more information, please con **YVES E BRADLEY** 