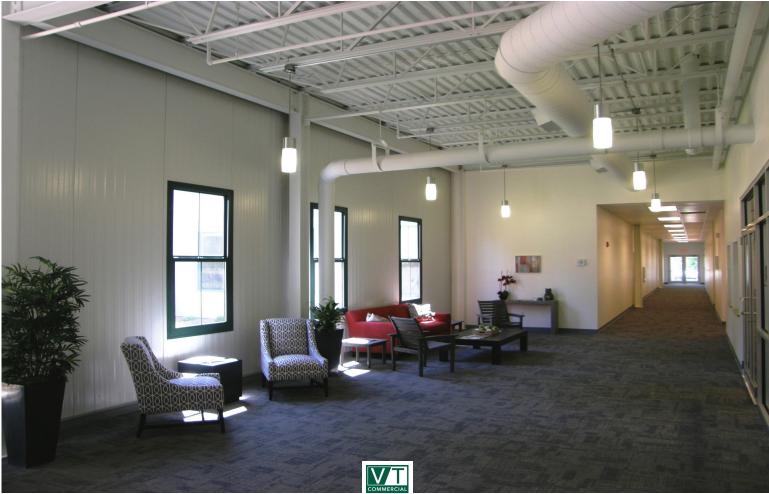

## **BEAUTIFUL CLASS A OFFICE & WAREHOUSE SPACE!**

Shelburne Green, Shelburne, VT

Beautiful, Class A office & warehouse space. This campus like setting includes courtyard, large outdoor areas, skylights, ample parking and much more! Phase 2/Shelburne Green South is in full swing – Ideal makers space! All spaces are customizable to fit your needs! This is an exciting opportunity to locate your business in an ideal pastoral setting with turnkey, custom fit-ups available. The former Barrecrafters facility in Shelburne has been completely redeveloped into a beautiful office and manufacturing campus. We are also pleased to inform this project is LEED Gold. Available now!

#### **Building #4 South Campus**

## South Campus