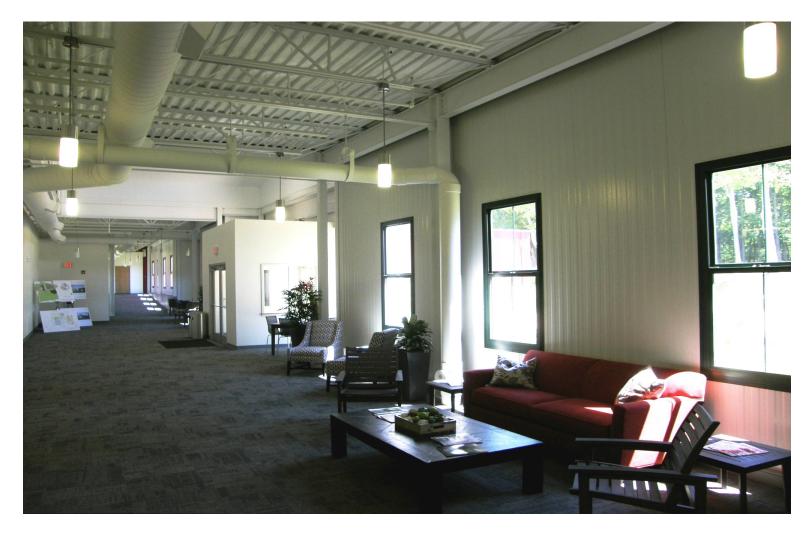

## **BEAUTIFUL CLASS A OFFICE & WAREHOUSE SPACE!**

Shelburne Green, Shelburne, VT

Beautiful, Class A office & warehouse space. This campus like setting includes courtyard, large outdoor areas, skylights, ample parking and much more! Phase 2/Shelburne Green South is in full swing – Ideal makers space! All spaces are customizable to fit your needs! This is an exciting opportunity to locate your business in an ideal pastoral setting with turnkey, custom fit-ups available. The former Barrecrafters facility in Shelburne has been completely redeveloped into a beautiful office and manufacturing campus. We are also pleased to inform this project is LEED Gold. Available now!

#### **Building #4 South Campus**

## South Campus