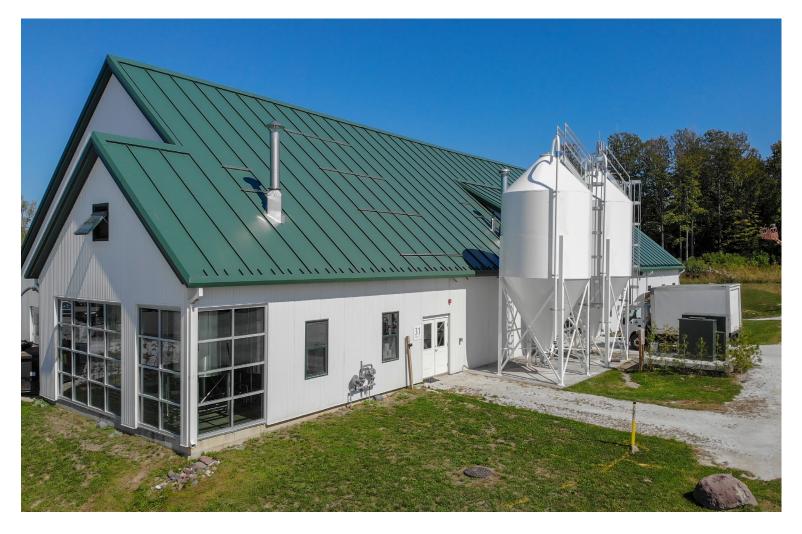

custom fit-ups available. The former Barrecrafters facility in Shelburne has been completely redeveloped into a beautiful office and manufacturing campus. We are also pleased to inform this project is LEED Gold. Available now!

**SIZE:** 72,000 +/- SF on 20.7 Acres

**ZONING:** Office / Warehouse

**PRICE:** North - \$14.50/SF, NNN Charges are \$5.30/SF

South - \$13.50/SF, NNN Charges are \$3.47/SF

**AVAILABLE:** Immediately

**PARKING:** Ample On-Site

**LOCATION:** Shelburne Green

Information contained herein is believed to be accurate, but is not warranted. This is not a legally binding offer to sell or lease.



For more information, please con **YVES E BRADLEY** 

802-363-5696

yb@vtcommercial.com

208 FLYNN AVENUE, STUDIO 2i BURLINGTON, VT 05401 www.vtcommercial.com















# **Overall Plan**



#### **Building #4 South Campus**



## South Campus