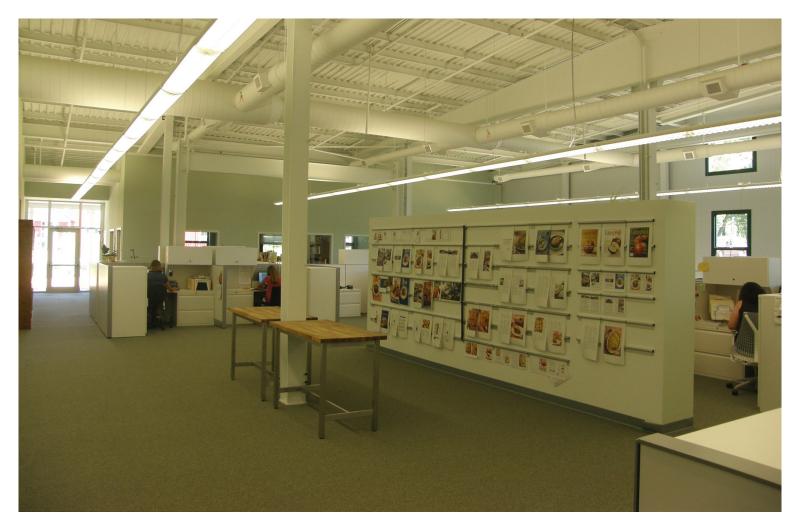

## **BEAUTIFUL CLASS A OFFICE & WAREHOUSE SPACE!**

Shelburne Green, Shelburne, VT

Beautiful, Class A office & warehouse space. This campus like setting includes courtyard, large outdoor areas, skylights, ample parking and much more! Phase 2/Shelburne Green South is in full swing – Ideal makers space! All spaces are customizable to fit your needs! This is an exciting opportunity to locate your business in an ideal pastoral setting with turnkey, custom fit-ups available. The former Barrecrafters facility in Shelburne has been completely redeveloped into a beautiful office and manufacturing campus. We are also pleased to inform this project is LEED Gold. Available now!

#### **Building #4 South Campus**

## South Campus