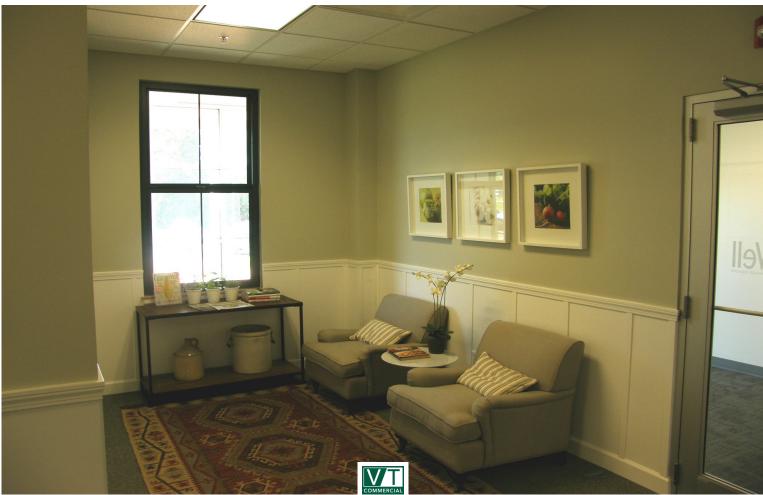

## **BEAUTIFUL CLASS A OFFICE & WAREHOUSE SPACE!**

Shelburne Green, Shelburne, VT

Beautiful, Class A office & warehouse space. This campus like setting includes courtyard, large outdoor areas, skylights, ample parking and much more! Phase 2/Shelburne Green South is in full swing – Ideal makers space! All spaces are customizable to fit your needs! This is an exciting opportunity to locate your business in an ideal pastoral setting with turnkey, custom fit-ups available. The former Barrecrafters facility in Shelburne has been completely redeveloped into a beautiful office and manufacturing campus. We are also pleased to inform this project is LEED Gold. Available now!