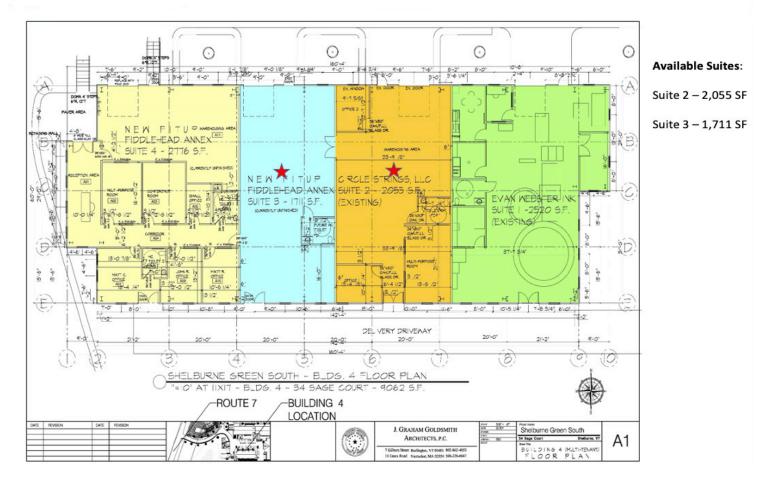

y in Shelburne has been completely redeveloped into a beautiful office and manufacturing campus. We are also pleased to inform this project is LEED Gold. Available now!

**SIZE:** 72,000 +/- SF on 20.7 Acres

**ZONING:** Office / Warehouse

**PRICE:** North - \$14.50/SF, NNN Charges are \$5.30/SF

South - \$13.50/SF, NNN Charges are \$3.47/SF

**AVAILABLE:** Immediately

**PARKING:** Ample On-Site

**LOCATION:** Shelburne Green

Information contained herein is believed to be accurate, but is not warranted. This is not a legally binding offer to sell or lease.



For more information, please con **YVES E BRADLEY** 

802-363-5696

yb@vtcommercial.com

208 FLYNN AVENUE, STUDIO 2i BURLINGTON, VT 05401 www.vtcommercial.com















# **Overall Plan**



#### **Building #4 South Campus**



## South Campus