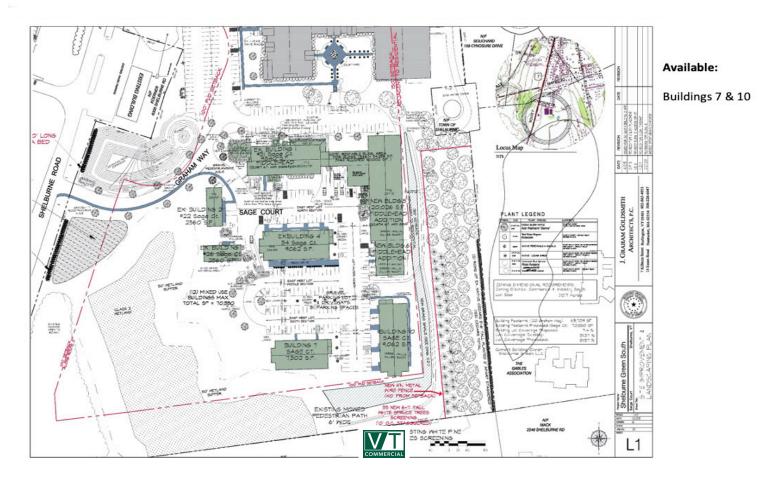

been completely redeveloped into a beautiful office and manufacturing campus. We are also pleased to inform this project is LEED Gold. Available now!

**SIZE:** 72,000 +/- SF on 20.7 Acres

**ZONING:** Office / Warehouse

**PRICE:** North - \$14.50/SF, NNN Charges are \$5.30/SF

South - \$13.50/SF, NNN Charges are \$3.47/SF

**AVAILABLE:** Immediately

**PARKING:** Ample On-Site

**LOCATION:** Shelburne Green

Information contained herein is believed to be accurate, but is not warranted. This is not a legally binding offer to sell or lease.



For more information, please con **YVES E BRADLEY** 

802-363-5696

yb@vtcommercial.com

208 FLYNN AVENUE, STUDIO 2i BURLINGTON, VT 05401 www.vtcommercial.com















# **Overall Plan**



#### **Building #4 South Campus**



## South Campus