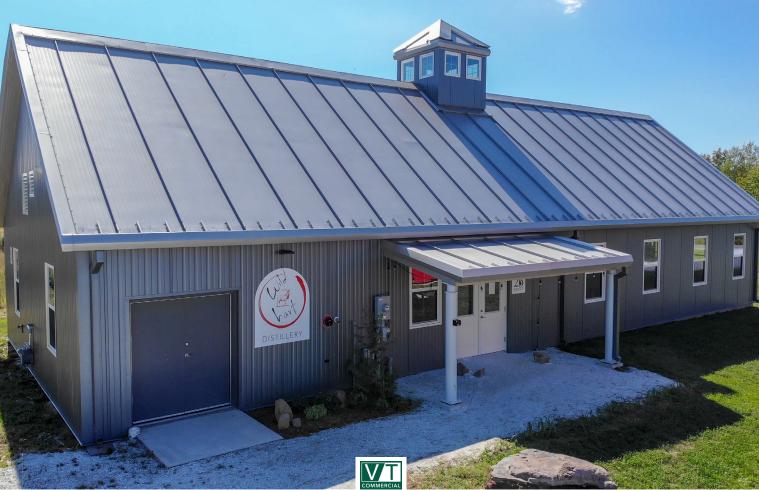

y, custom fit-ups available. The former Barrecrafters facility in Shelburne has been completely redeveloped into a beautiful office and manufacturing campus. We are also pleased to inform this project is LEED Gold. Available now!

**SIZE:** 72,000 +/- SF on 20.7 Acres

**ZONING:** Office / Warehouse

**PRICE:** North - \$14.50/SF, NNN Charges are \$5.30/SF

South - \$13.50/SF, NNN Charges are \$3.47/SF

**AVAILABLE:** Immediately

**PARKING:** Ample On-Site

**LOCATION:** Shelburne Green

Information contained herein is believed to be accurate, but is not warranted. This is not a legally binding offer to sell or lease.



For more information, please con **YVES E BRADLEY** 

802-363-5696

yb@vtcommercial.com

208 FLYNN AVENUE, STUDIO 2i BURLINGTON, VT 05401 www.vtcommercial.com















# **Overall Plan**



#### **Building #4 South Campus**



## South Campus