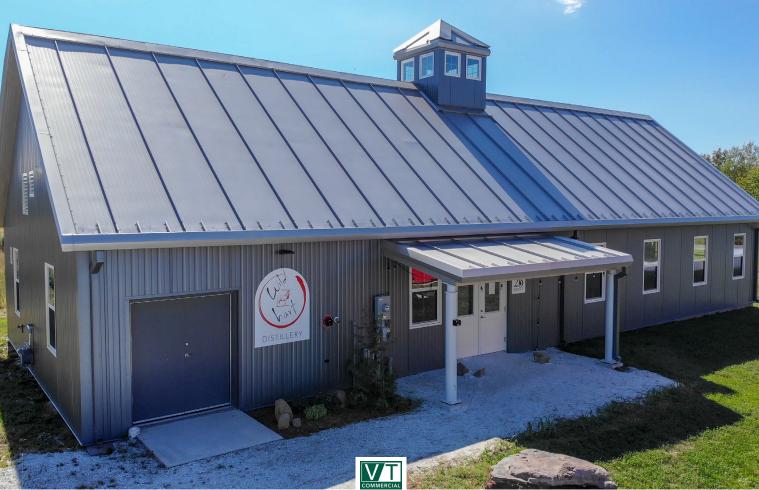

ith turnkey, custom fit-ups available. The former Barrecrafters facility in Shelburne has been completely redeveloped into a beautiful office and manufacturing campus. We are also pleased to inform this project is LEED Gold. Available now!

**SIZE:** 72,000 +/- SF on 20.7 Acres

**ZONING:** Office / Warehouse

PRICE:

North - \$14.50/SF, NNN Charges are \$4.58/SF South - \$13.50/SF, NNN Charges are \$3.47/SF **AVAILABLE:** Immediately

**PARKING:** Ample On-Site

**LOCATION:** Shelburne Green

Information contained herein is believed to be accurate, but is not warranted. This is not a legally binding offer to sell or lease.



For more information, please con YVES E BRADLEY

802-363-5696

yb@vtcommercial.com

208 FLYNN AVENUE, STUDIO 2i BURLINGTON, VT 05401 www.vtcommercial.com















## **Overall Plan**



#### **Building #4 South Campus**



### South Campus