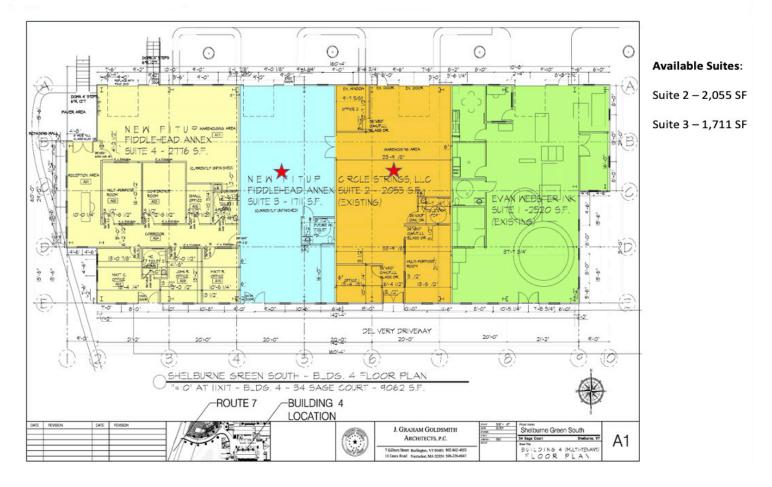

s facility in Shelburne has been completely redeveloped into a beautiful office and manufacturing campus. We are also pleased to inform this project is LEED Gold. Available now!

**SIZE:** 72,000 +/- SF on 20.7 Acres

**ZONING:** Office / Warehouse

PRICE:

North - \$14.50/SF, NNN Charges are \$4.58/SF South - \$13.50/SF, NNN Charges are \$3.47/SF **AVAILABLE:** Immediately

**PARKING:** Ample On-Site

**LOCATION:** Shelburne Green

Information contained herein is believed to be accurate, but is not warranted. This is not a legally binding offer to sell or lease.



For more information, please con YVES E BRADLEY

802-363-5696

yb@vtcommercial.com

208 FLYNN AVENUE, STUDIO 2i BURLINGTON, VT 05401 www.vtcommercial.com















## **Overall Plan**



#### **Building #4 South Campus**



### South Campus