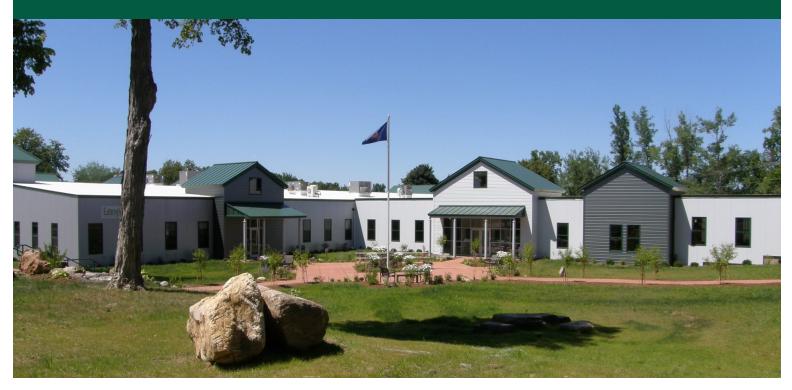

## **BEAUTIFUL CLASS A OFFICE & WAREHOUSE SPACE!**

Shelburne Green, Shelburne, VT

Beautiful, Class A office & warehouse space. This campus like setting includes courtyard, large outdoor areas, skylights, ample parking and much more! Phase 2/Shelburne Green South is in full swing – Ideal makers space! All spaces are customizable to fit your needs! This is an exciting opportunity to locate your business in an ideal pastoral setting with turnkey, custom fit-ups available. The former Barrecrafters facility in Shelburne has been completely redeveloped into a beautiful office and manufacturing campus. We are also pleased to inform this project is LEED Gold. Available now!

**SIZE:** 72,000 +/- SF on 20.7 Acres

**ZONING:** Office / Warehouse

PRICE:

North - \$14.50/SF, NNN Charges are \$4.58/SF South - \$13.50/SF, NNN Charges are \$3.47/SF **AVAILABLE:** Immediately

**PARKING:** Ample On-Site

**LOCATION:** Shelburne Green

Information contained herein is believed to be accurate, but is not warranted. This is not a legally binding offer to sell or lease.

For more information, please con YVES E BRADLEY