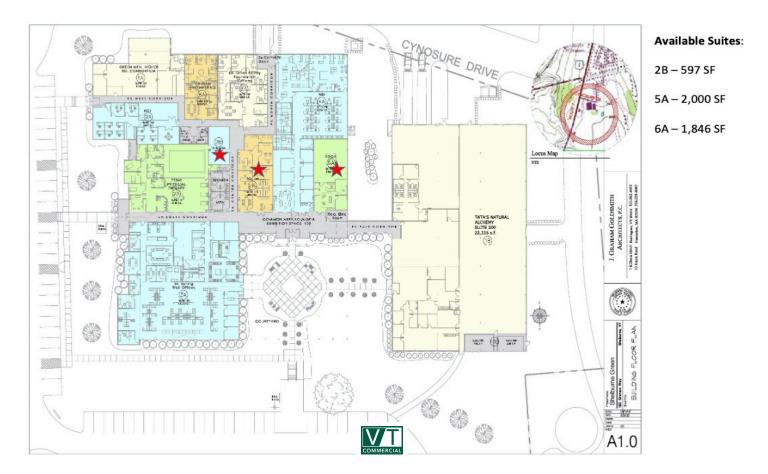

**SIZE:** 72,000 +/- SF on 20.7 Acres

**ZONING:** Office / Warehouse

PRICE:

North - \$14.50/SF, NNN Charges are \$4.58/SF South - \$13.50/SF, NNN Charges are \$3.47/SF **AVAILABLE:** Immediately

**PARKING:** Ample On-Site