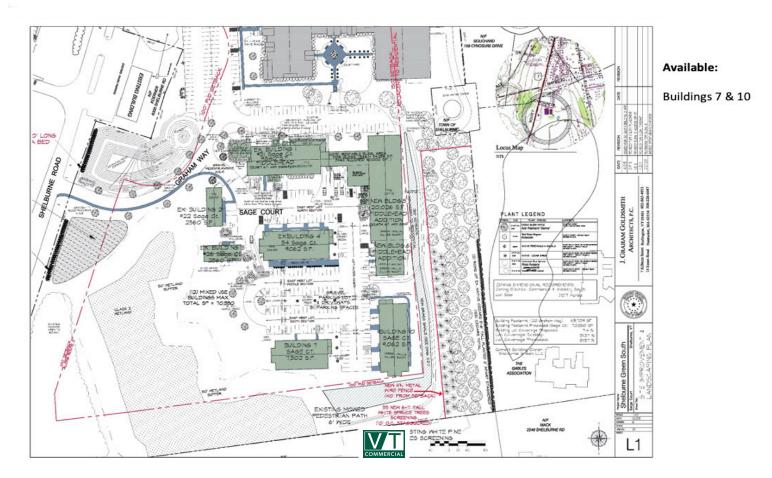

rne has been completely redeveloped into a beautiful office and manufacturing campus. We are also pleased to inform this project is LEED Gold. Available now!

**SIZE:** 72,000 +/- SF on 20.7 Acres

**ZONING:** Office / Warehouse

PRICE:

North - \$14.50/SF, NNN Charges are \$4.58/SF South - \$13.50/SF, NNN Charges are \$3.47/SF **AVAILABLE:** Immediately

**PARKING:** Ample On-Site

**LOCATION:** Shelburne Green

Information contained herein is believed to be accurate, but is not warranted. This is not a legally binding offer to sell or lease.



For more information, please con YVES E BRADLEY

802-363-5696

yb@vtcommercial.com

208 FLYNN AVENUE, STUDIO 2i BURLINGTON, VT 05401 www.vtcommercial.com















## **Overall Plan**



#### **Building #4 South Campus**



### South Campus