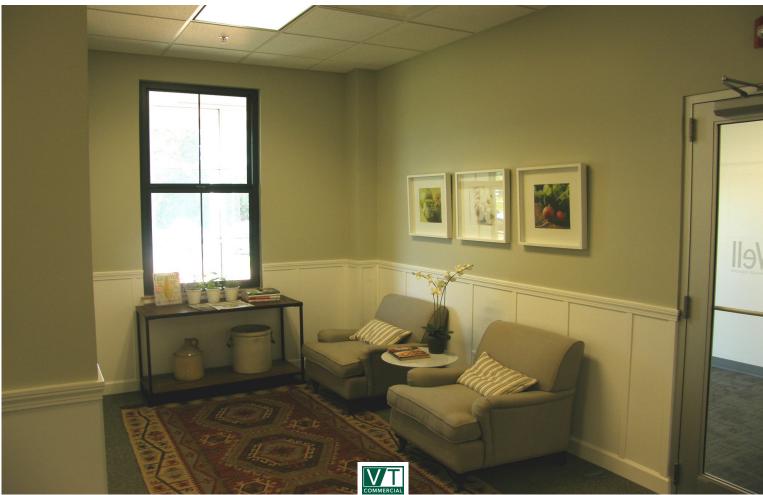

## **BEAUTIFUL CLASS A OFFICE & WAREHOUSE SPACE!**

Shelburne Green, Shelburne, VT

Beautiful, Class A office & warehouse space. This campus like setting includes courtyard, large outdoor areas, skylights, ample parking and much more! Phase 2/Shelburne Green South is in full swing – Ideal makers space! All spaces are customizable to fit your needs! This is an exciting opportunity to locate your business in an ideal pastoral setting with turnkey, custom fit-ups available. The former Barrecrafters facility in Shelburne has been completely redeveloped into a beautiful office and manufacturing campus. We are also pleased to inform this project is LEED Gold. Available now!