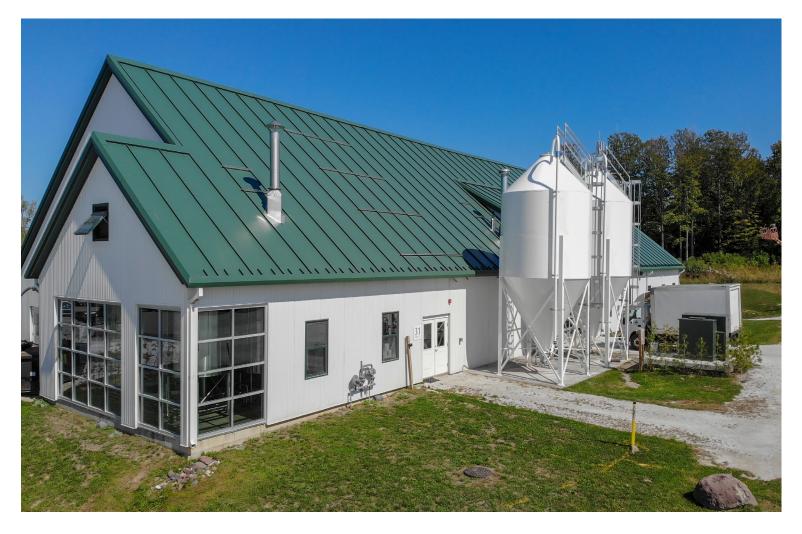

h turnkey, custom fit-ups available. The former Barrecrafters facility in Shelburne has been completely redeveloped into a beautiful office and manufacturing campus. We are also pleased to inform this project is LEED Gold. Available now!

**SIZE:** 72,000 +/- SF on 20.7 Acres

**ZONING:** Office / Warehouse

PRICE:

North - \$14.50/SF, NNN Charges are \$4.58/SF South - \$13.50/SF, NNN Charges are \$3.47/SF **AVAILABLE:** Immediately

**PARKING:** Ample On-Site

**LOCATION:** Shelburne Green

Information contained herein is believed to be accurate, but is not warranted. This is not a legally binding offer to sell or lease.



For more information, please con YVES E BRADLEY

802-363-5696

yb@vtcommercial.com

208 FLYNN AVENUE, STUDIO 2i BURLINGTON, VT 05401 www.vtcommercial.com















## **Overall Plan**



#### **Building #4 South Campus**



### South Campus