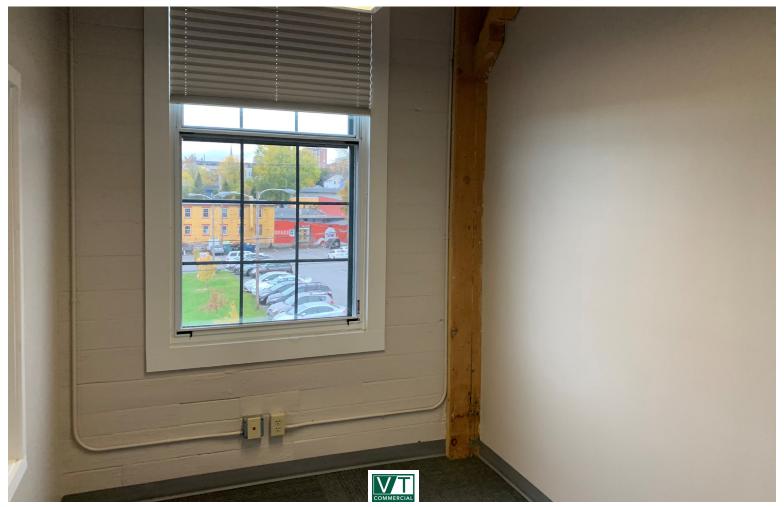

## WONDERFUL SMALL OFFICE WITH GREAT NATURAL LIGHT

7 Kilburn Street, Suite 311, Burlington, VT

This space offers great natural light, facing Northwest with some lake views. Space is demised into a larger bullpen area, with a private conference room or office as well as space for storage, copier, etc. Rate includes utilities, parking etc. Bathrooms are adjacent, and space is accessible.

SIZE:

776 SF

**ZONING:** 

Office/Studio/Gallery Space

**PRICE:** 

\$1,500.00/Month, including utilities

**AVAILABLE:** 

**Immediately** 