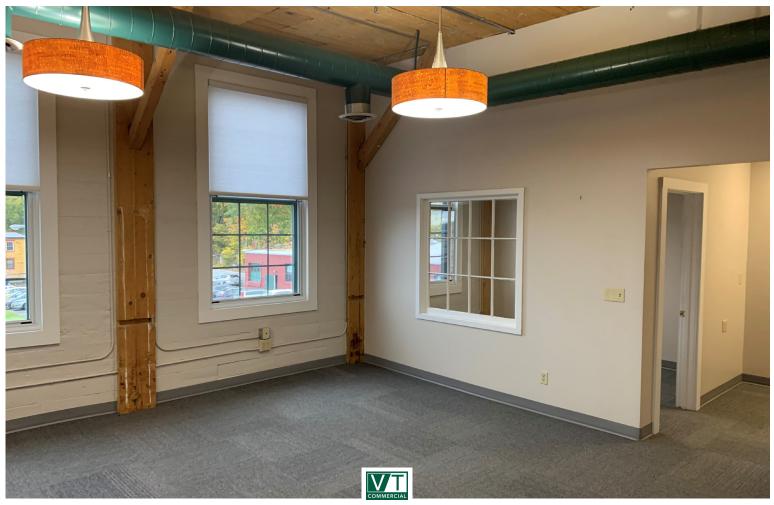

## WONDERFUL SMALL OFFICE WITH GREAT NATURAL LIGHT

7 Kilburn Street, Suite 311, Burlington, VT

This space offers great natural light, facing Northwest with some lake views. Space is demised into a larger bullpen area, with a private conference room or office as well as space for storage, copier, etc. Rate includes utilities, parking etc. Bathrooms are adjacent, and space is accessible.

SIZE:

776 SF

**ZONING:** 

Office/Studio/Gallery Space

**PRICE:** 

\$1,500.00/Month, including utilities

**AVAILABLE:** 

**Immediately** 