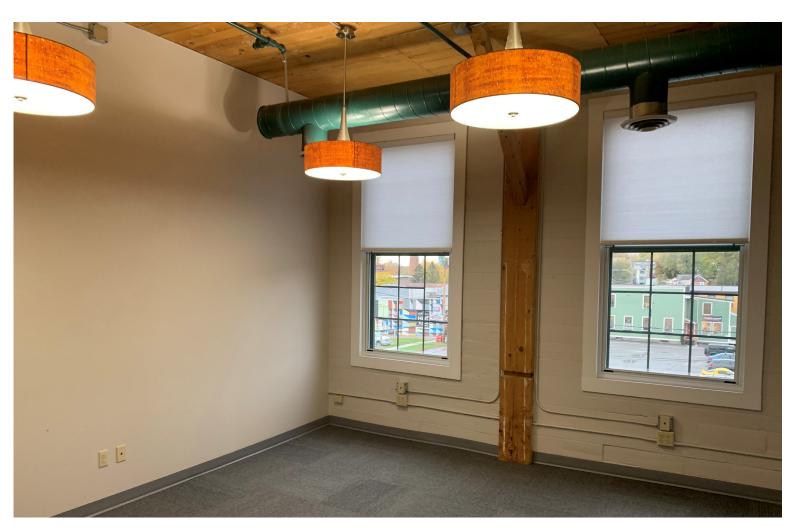

## WONDERFUL SMALL OFFICE WITH GREAT NATURAL LIGHT

7 Kilburn Street, Suite 311, Burlington, VT

This space offers great natural light, facing Northwest with some lake views. Space is demised into a larger bullpen area, with a private conference room or office as well as space for storage, copier, etc. Rate includes utilities, parking etc. Bathrooms are adjacent, and space is accessible.

SIZE:

776 SF

**ZONING:** 

Office/Studio/Gallery Space

**PRICE:** 

\$1,500.00/Month, including utilities

**AVAILABLE:** 

**Immediately** 