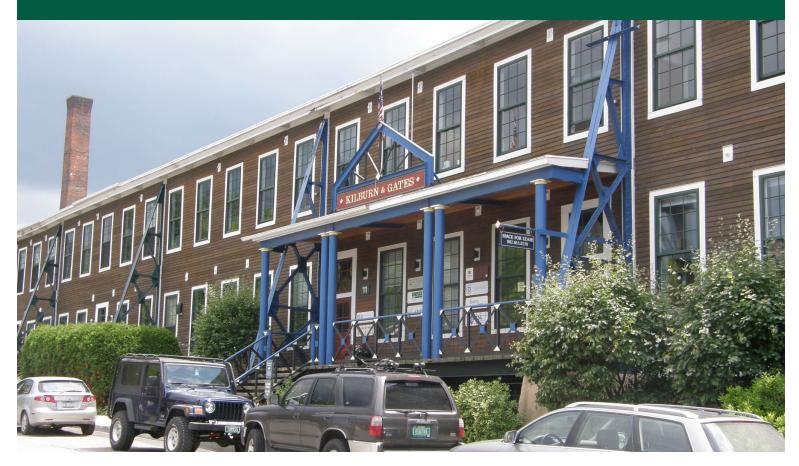

## WONDERFUL SMALL OFFICE WITH GREAT NATURAL LIGHT

7 Kilburn Street, Suite 311, Burlington, VT

This space offers great natural light, facing Northwest with some lake views. Space is demised into a larger bullpen area, with a private conference room or office as well as space for storage, copier, etc. Rate includes utilities, parking etc. Bathrooms are adjacent, and space is accessible.

**PARKING:** 

**Ample** 

**LOCATION:** 

Burlington's South End District

Information contained herein is believed to be accurate, but is not warranted. This is not a legally binding offer to sell or lease.