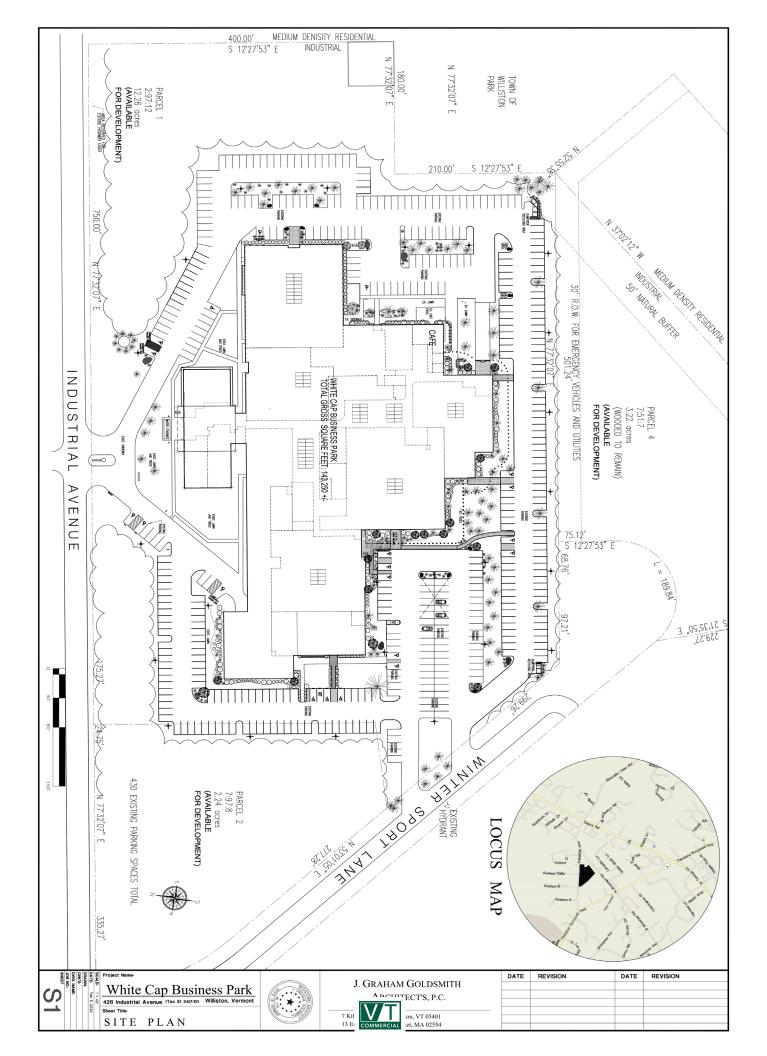

SIZE: 2,000-18,513 SF available in various suites ZONING: Office, commercial, manufacturing, distribution PRICE: \$13.50/SF, NNN (\$4.92/SF)

AVAILABLE: Immediately PARKING: Ample

**LOCATION:** White Cap Business Park