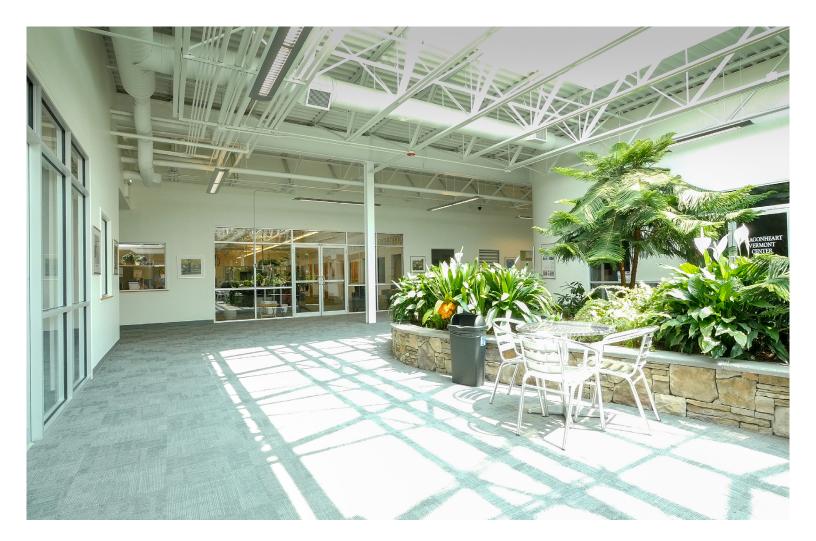

## WHITE CAP BUSINESS PARK

426 Industrial Avenue, Williston, VT

White Cap Business Park is leasing Class A office space. In-house architectural team ready to discuss your company's specific requirements at a price that can't be beat! Office suites with high ceilings & skylights throughout. Beautiful common areas include interior gardens, on-site health club and café. Campus like setting. LEED certified. Available Suites: #10 (Suite 160) – 3,060 +/- SF; #3B – 384 +/- SF; #1C (Suite 132) – 2,062 +/- SF; #1E (Suite 135) – 632 +/- SF; #14 (Suite 130) – 18,513 +/- SF (Can be subdivided)