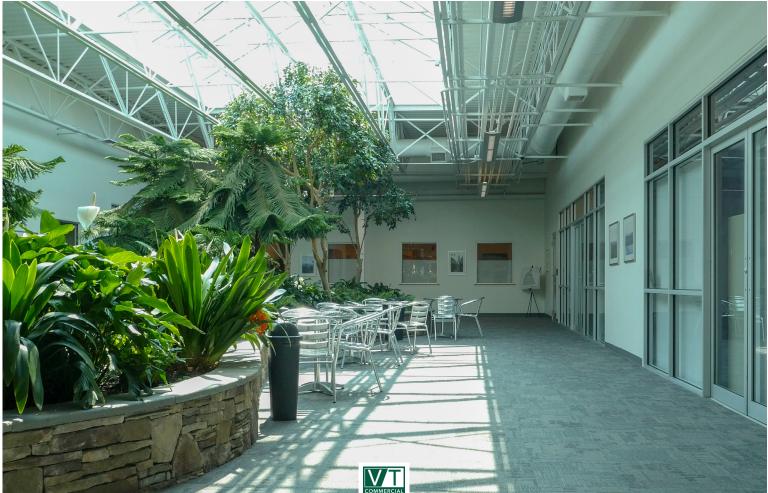

## WHITE CAP BUSINESS PARK

426 Industrial Avenue, Williston, VT

White Cap Business Park is leasing Class A office space. In-house architectural team ready to discuss your company's specific requirements at a price that can't be beat! Office suites with high ceilings & skylights throughout. Beautiful common areas include interior gardens, on-site health club and café. Campus like setting. LEED certified. Available Suites: #10 (Suite 160) – 3,060 +/- SF; #3B – 384 +/- SF; #1C (Suite 132) – 2,062 +/- SF; #1E (Suite 135) – 632 +/- SF; #14 (Suite 130) – 18,513 +/- SF (Can be subdivided)