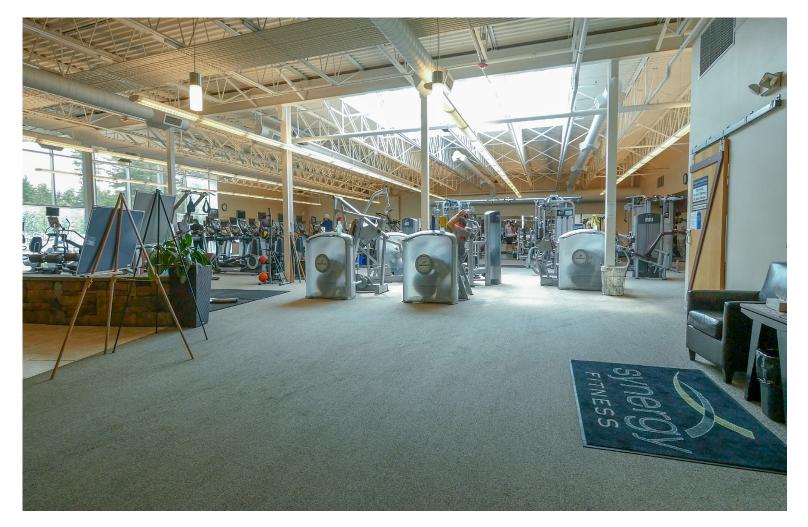

## WHITE CAP BUSINESS PARK

426 Industrial Avenue, Williston, VT

White Cap Business Park is leasing Class A office space. In-house architectural team ready to discuss your company's specific requirements at a price that can't be beat! Office suites with high ceilings & skylights throughout. Beautiful common areas include interior gardens, on-site health club and café. Campus like setting. LEED certified. Available Suites: #10 (Suite 160) – 3,060 +/- SF; #3B – 384 +/- SF; #1C (Suite 132) – 2,062 +/- SF; #1E (Suite 135) – 632 +/- SF; #14 (Suite 130) – 18,513 +/- SF (Can be subdivided)