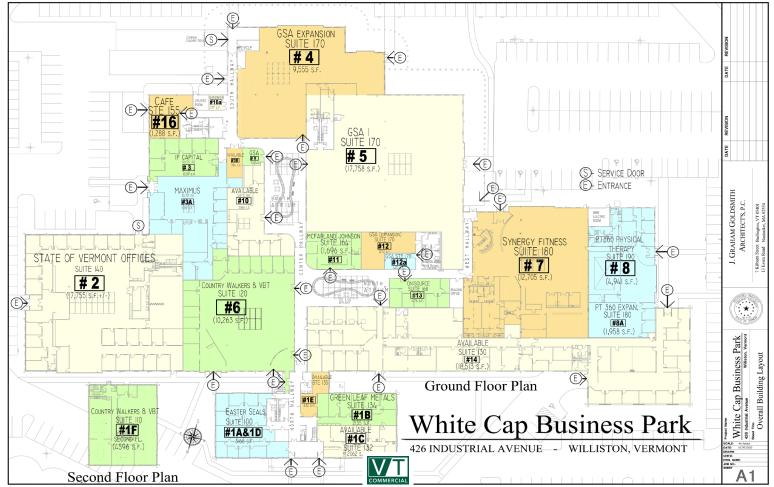

## WHITE CAP BUSINESS PARK

426 Industrial Avenue, Williston, VT

White Cap Business Park is leasing Class A office space. In-house architectural team ready to discuss your company's specific requirements at a price that can't be beat! Office suites with high ceilings & skylights throughout. Beautiful common areas include interior gardens, on-site health club and café. Campus like setting. LEED certified. Available Suites: #10 (Suite 160) – 3,060 +/- SF; #3B – 384 +/- SF; #1C (Suite 132) – 2,062 +/- SF; #1E (Suite 135) – 632 +/- SF; #14 (Suite 130) – 18,513 +/- SF (Can be subdivided)

SIZE: 2,000-18,513 SF available in various suites ZONING: Office, commercial, manufacturing, distribution PRICE: \$13.50/SF, NNN (\$4.92/SF)

AVAILABLE: Immediately PARKING: Ample

**LOCATION:** White Cap Business Park