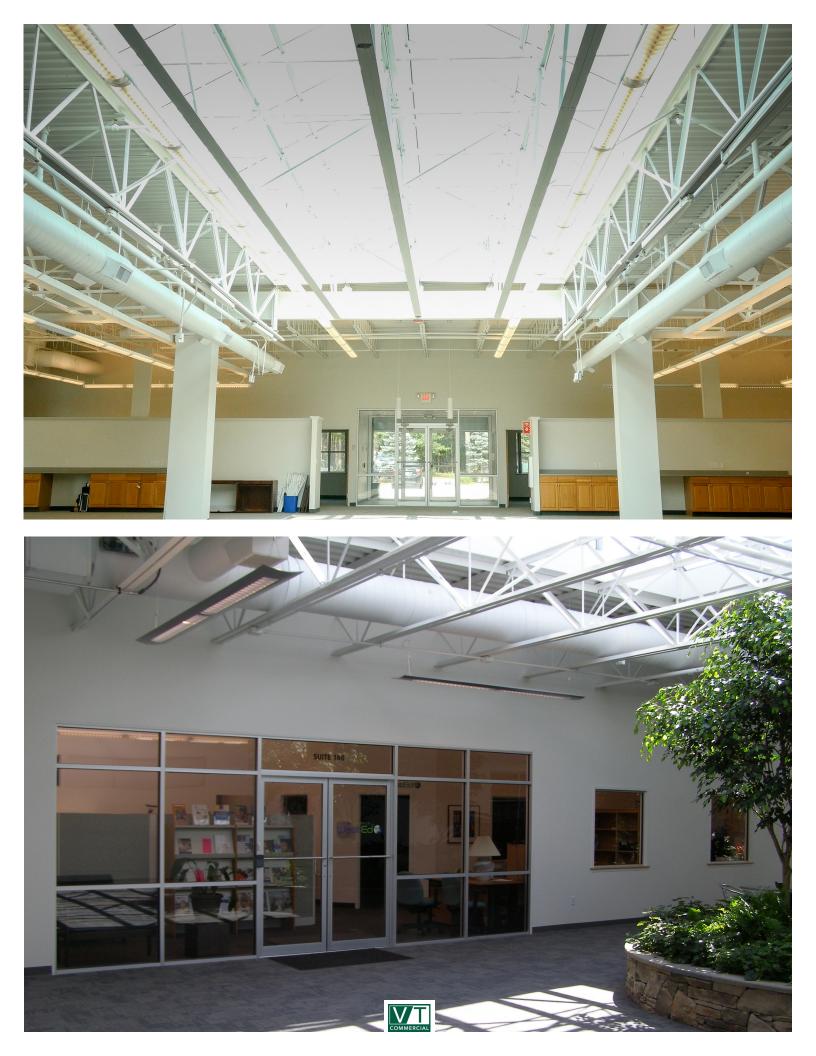

## WHITE CAP BUSINESS PARK

426 Industrial Avenue, Williston, VT

White Cap Business Park is leasing Class A office space. In-house architectural team ready to discuss your company's specific requirements at a price that can't be beat! Office suites with high ceilings & skylights throughout. Beautiful common areas include interior gardens, on-site health club and café. Campus like setting. LEED certified. Available Suites: #10 (Suite 160) – 3,060 +/- SF; #3B – 384 +/- SF; #1C (Suite 132) – 2,062 +/- SF; #1E (Suite 135) – 632 +/- SF; #14 (Suite 130) – 18,513 +/- SF (Can be subdivided)