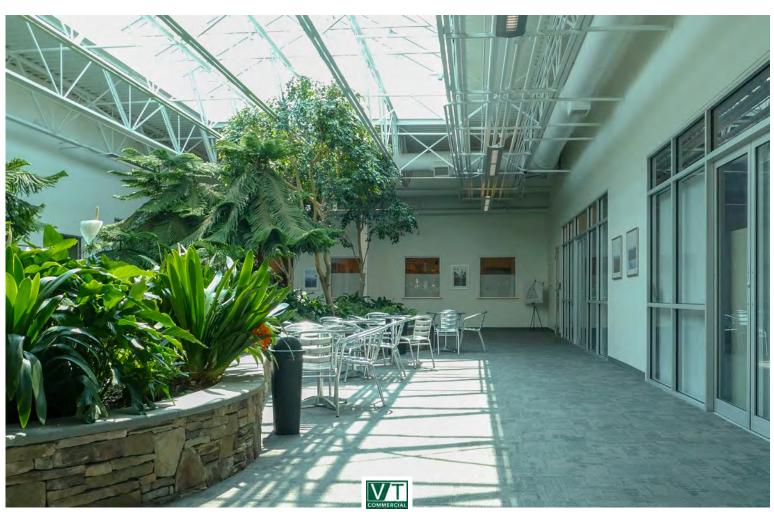

## WHITE CAP BUSINESS PARK

426 Industrial Avenue, Williston, VT

White Cap Business Park is leasing Class A office space. In-house architectural team ready to discuss your company's specific requirements at a price that can't be beat! Office suites with high ceilings & skylights throughout. Beautiful common areas include interior gardens, on-site health club and café. Campus like setting. LEED certified. Available Suites: #10 (Suite 160) – 3,060 +/- SF; #3B - 384 +/- SF; #1C (Suite 132) – 2,062 +/- SF; #1E (Suite 135) – 632 +/- SF; #14 (Suite 130) – 18,513 +/- SF (Can be subdivided)