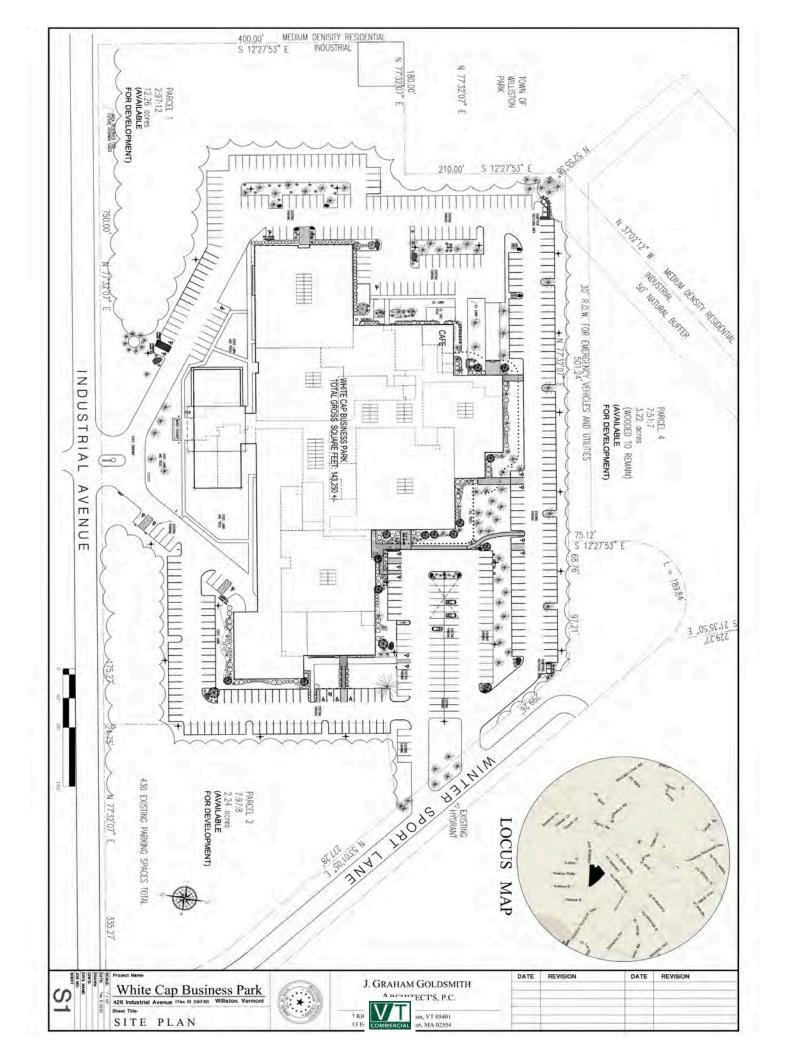

## WHITE CAP BUSINESS PARK

426 Industrial Avenue, Williston, VT

White Cap Business Park is leasing Class A office space. In-house architectural team ready to discuss your company's specific requirements at a price that can't be beat! Office suites with high ceilings & skylights throughout. Beautiful common areas include interior gardens, on-site health club and café. Campus like setting. LEED certified. Available Suites: #10 (Suite 160) – 3,060 +/- SF; #3B - 384 +/- SF; #1C (Suite 132) – 2,062 +/- SF; #1E (Suite 135) – 632 +/- SF; #14 (Suite 130) – 18,513 +/- SF (Can be subdivided)

SIZE:

2,000-18,513 SF available in various suites

**ZONING:** 

Office, commercial, manufacturing, distribution

**PRICE:** 

\$13.50/SF, NNN (\$4.85/SF)

**AVAILABLE:** 

**Immediately** 

**PARKING:** 

**Ample** 

**LOCATION:** 

White Cap Business Park

Information contained herein is believed to be accurate, but is not warranted. This is not a legally binding offer to sell or lease.

For more information, please conta