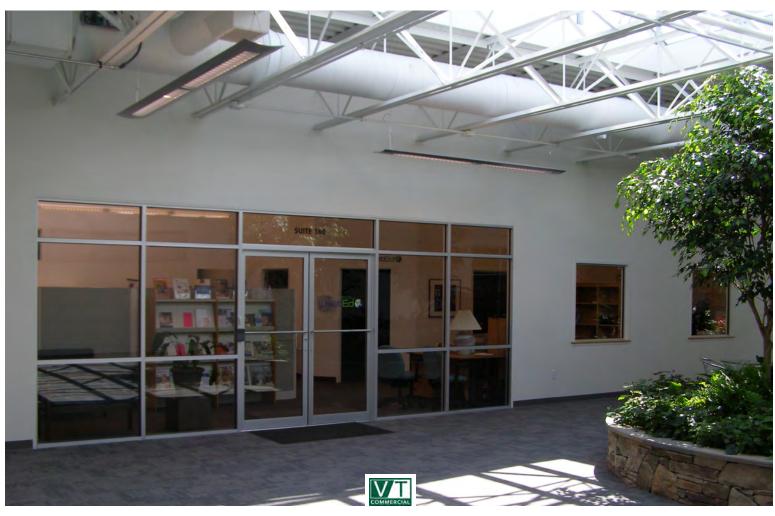

## WHITE CAP BUSINESS PARK

426 Industrial Avenue, Williston, VT

White Cap Business Park is leasing Class A office space. In-house architectural team ready to discuss your company's specific requirements at a price that can't be beat! Office suites with high ceilings & skylights throughout. Beautiful common areas include interior gardens, on-site health club and café. Campus like setting. LEED certified. Available Suites: #10 (Suite 160) – 3,060 +/- SF; #3B - 384 +/- SF; #1C (Suite 132) – 2,062 +/- SF; #1E (Suite 135) – 632 +/- SF; #14 (Suite 130) – 18,513 +/- SF (Can be subdivided)