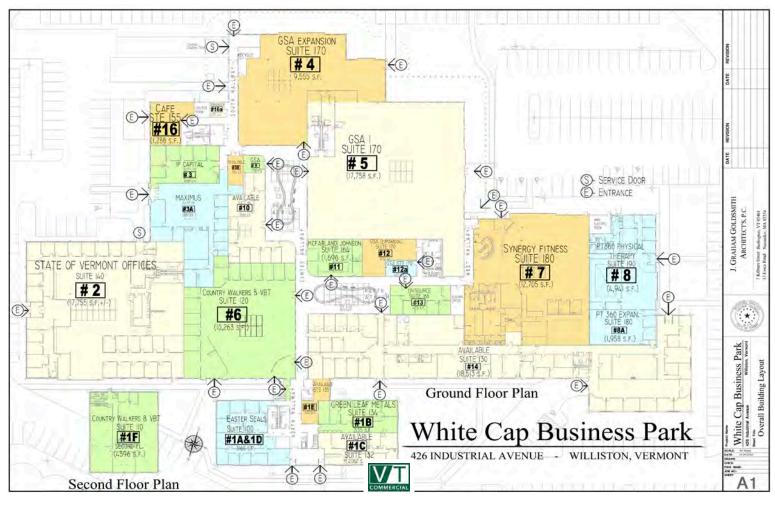

## WHITE CAP BUSINESS PARK

426 Industrial Avenue, Williston, VT

White Cap Business Park is leasing Class A office space. In-house architectural team ready to discuss your company's specific requirements at a price that can't be beat! Office suites with high ceilings & skylights throughout. Beautiful common areas include interior gardens, on-site health club and café. Campus like setting. LEED certified. Available Suites: #10 (Suite 160) – 3,060 +/- SF; #3B - 384 +/- SF; #1C (Suite 132) – 2,062 +/- SF; #1E (Suite 135) – 632 +/- SF; #14 (Suite 130) – 18,513 +/- SF (Can be subdivided)

SIZE:

2,000-18,513 SF available in various suites

**ZONING:** 

Office, commercial, manufacturing, distribution

**PRICE:** 

\$13.50/SF, NNN (\$4.85/SF)

**AVAILABLE:** 

**Immediately** 