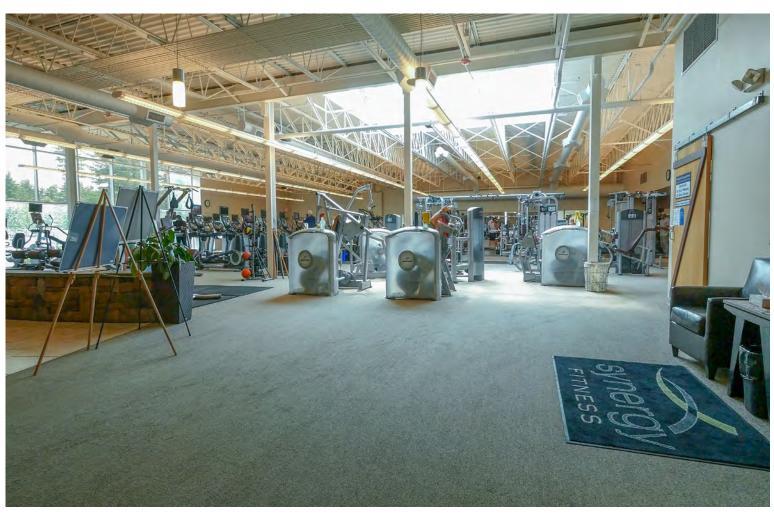

## WHITE CAP BUSINESS PARK

426 Industrial Avenue, Williston, VT

White Cap Business Park is leasing Class A office space. In-house architectural team ready to discuss your company's specific requirements at a price that can't be beat! Office suites with high ceilings & skylights throughout. Beautiful common areas include interior gardens, on-site health club and café. Campus like setting. LEED certified. Available Suites: #10 (Suite 160) – 3,060 +/- SF; #3B - 384 +/- SF; #1C (Suite 132) – 2,062 +/- SF; #1E (Suite 135) – 632 +/- SF; #14 (Suite 130) – 18,513 +/- SF (Can be subdivided)