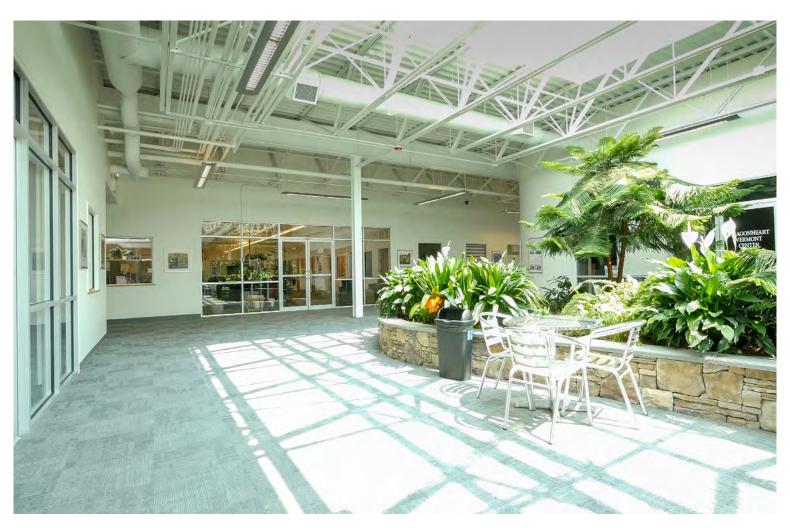

## WHITE CAP BUSINESS PARK

426 Industrial Avenue, Williston, VT

White Cap Business Park is leasing Class A office space. In-house architectural team ready to discuss your company's specific requirements at a price that can't be beat! Office suites with high ceilings & skylights throughout. Beautiful common areas include interior gardens, on-site health club and café. Campus like setting. LEED certified. Available Suites: #10 (Suite 160) – 3,060 +/- SF; #3B - 384 +/- SF; #1C (Suite 132) – 2,062 +/- SF; #1E (Suite 135) – 632 +/- SF; #14 (Suite 130) – 18,513 +/- SF (Can be subdivided)