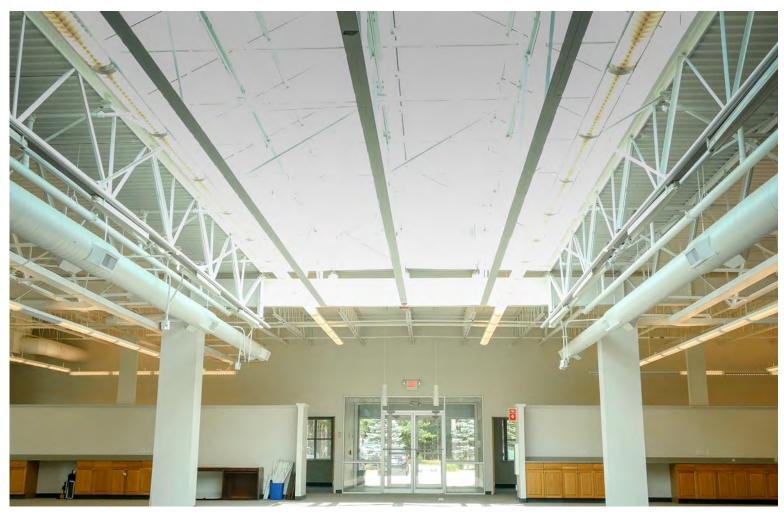

## WHITE CAP BUSINESS PARK

426 Industrial Avenue, Williston, VT

White Cap Business Park is leasing Class A office space. In-house architectural team ready to discuss your company's specific requirements at a price that can't be beat! Office suites with high ceilings & skylights throughout. Beautiful common areas include interior gardens, on-site health club and café. Campus like setting. LEED certified. Available Suites: #10 (Suite 160) – 3,060 +/- SF; #3B - 384 +/- SF; #1C (Suite 132) – 2,062 +/- SF; #1E (Suite 135) – 632 +/- SF; #14 (Suite 130) – 18,513 +/- SF (Can be subdivided)