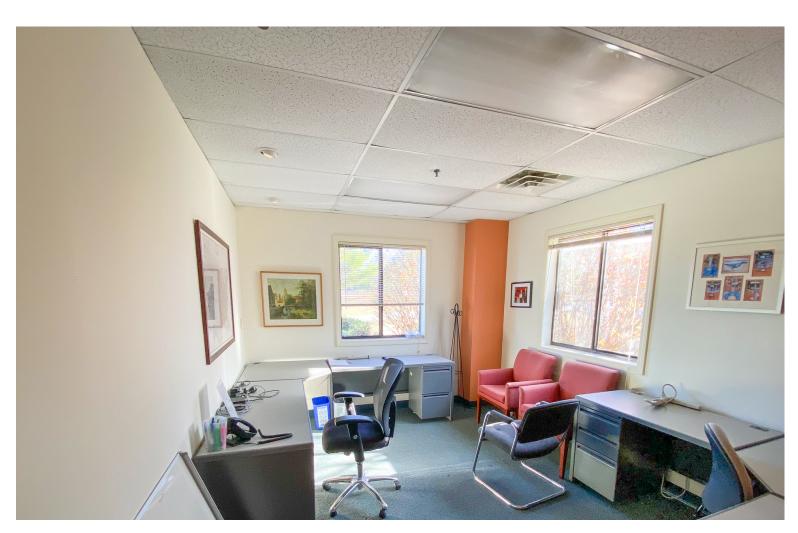

## LARGE WILLISTON FLEX INDUSTRIAL SPACE

400 Avenue D, Williston, VT

A great Williston location with easy truck access and up to 16,000 +/- square feet of clean warehouse and office space with a mix of at grade overhead doors and loading docks.

SIZE:

4,000 - 16,000 +/- SF

**PERMITTED USE:** 

Warehouse, Industrial, Flex

**PRICE** 

\$9 NNN (Estimated \$2.38/SF) plus Electric, Gas, & Trash

AVAILABLE:

**Immediately** 