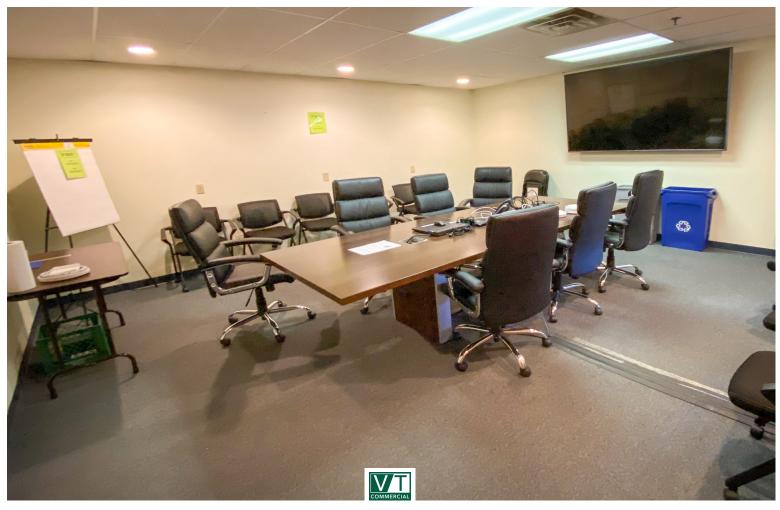

## LARGE WILLISTON FLEX INDUSTRIAL SPACE

400 Avenue D, Williston, VT

A great Williston location with easy truck access and up to 16,000 +/- square feet of clean warehouse and office space with a mix of at grade overhead doors and loading docks.

SIZE:

4,000 - 16,000 +/- SF

**PERMITTED USE:** 

Warehouse, Industrial, Flex

**PRICE** 

\$9 NNN (Estimated \$2.38/SF) plus Electric, Gas, & Trash

AVAILABLE:

**Immediately** 