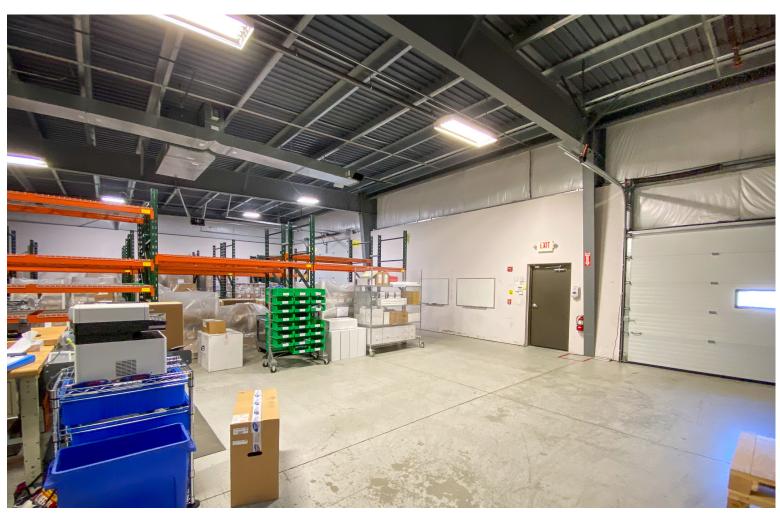

## LARGE WILLISTON FLEX INDUSTRIAL SPACE

400 Avenue D, Williston, VT

A great Williston location with easy truck access and up to 16,000 +/- square feet of clean warehouse and office space with a mix of at grade overhead doors and loading docks.

SIZE:

4,000 - 16,000 +/- SF

**PERMITTED USE:** 

Warehouse, Industrial, Flex

**PRICE** 

\$9 NNN (Estimated \$2.38/SF) plus Electric, Gas, & Trash

AVAILABLE:

**Immediately** 