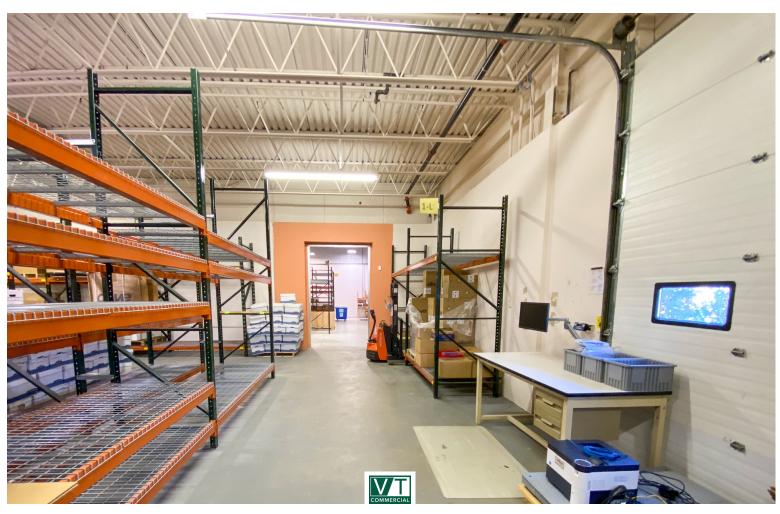

## LARGE WILLISTON FLEX INDUSTRIAL SPACE

400 Avenue D, Williston, VT

A great Williston location with easy truck access and up to 16,000 +/- square feet of clean warehouse and office space with a mix of at grade overhead doors and loading docks.

SIZE:

4,000 - 16,000 +/- SF

**PERMITTED USE:** 

Warehouse, Industrial, Flex

**PRICE** 

\$9 NNN (Estimated \$2.38/SF) plus Electric, Gas, & Trash

AVAILABLE:

**Immediately** 