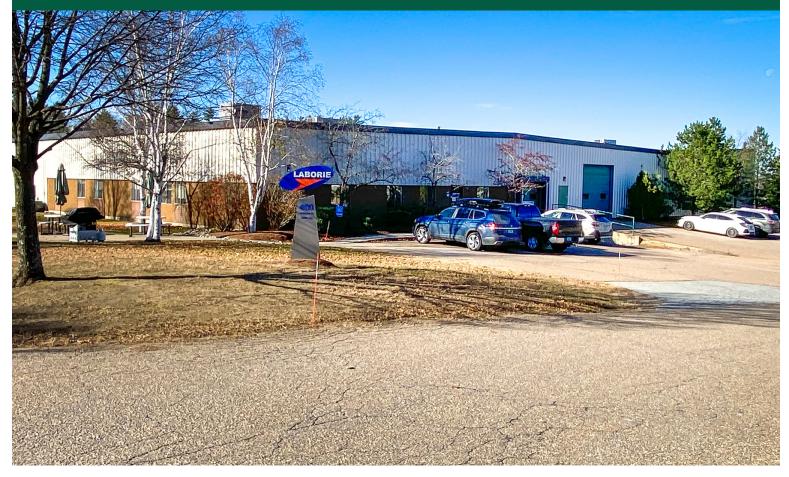

## LARGE WILLISTON FLEX INDUSTRIAL SPACE

400 Avenue D, Williston, VT

A great Williston location with easy truck access and up to 16,000 +/- square feet of clean warehouse and office space with a mix of at grade overhead doors and loading docks.

PARKING:

On-Site

LOCATION:

400 Avenue D, Williston

Information contained herein is believed to be accurate, but is not warranted. This is not a legally binding offer to sell or lease.

For more information, please contact: