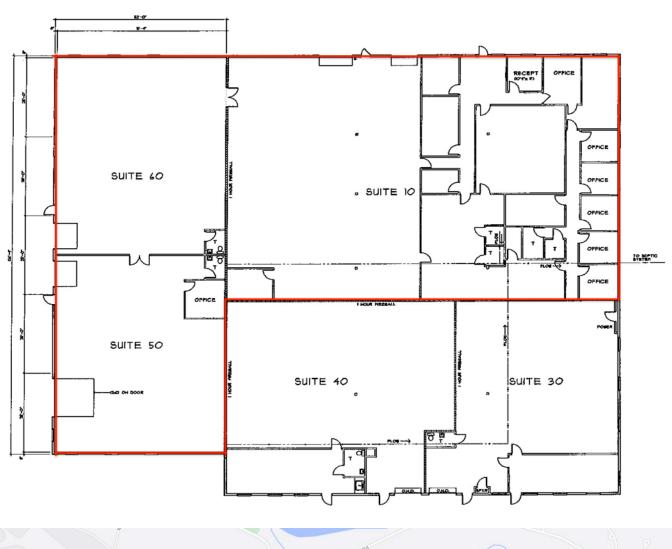

SIZE:

4,000 - 16,000 +/- SF

**PERMITTED USE:** 

Warehouse, Industrial, Flex

**PRICE** 

\$9 NNN (Estimated \$2.38/SF) plus Electric, Gas, & Trash

AVAILABLE:

**Immediately** 

PARKING:

On-Site

LOCATION:

400 Avenue D, Williston

Information contained herein is believed to be accurate, but is not warranted. This is not a legally binding offer to sell or lease.

For more information, please contact: