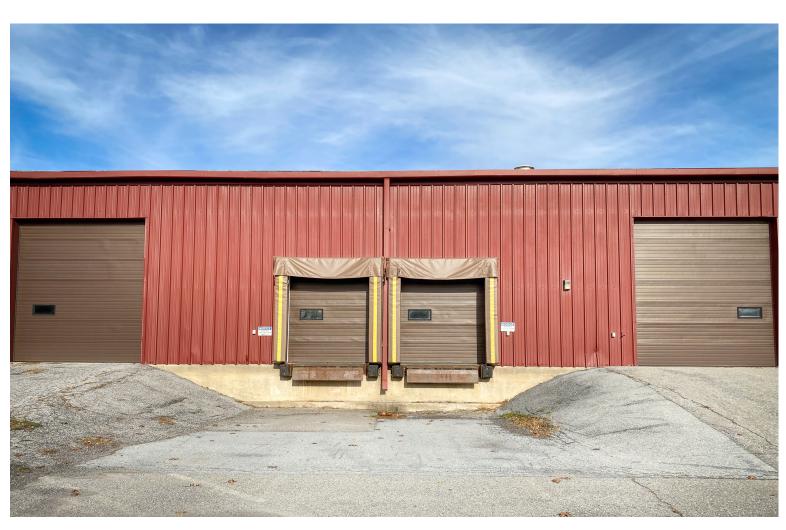

## LARGE TURN-KEY WILLISTON FLEX SPACE

301 & 461 Avenue D, Williston, VT

Suite 20 is comprised of 11,000 + /- SF of warehouse space with 2 small offices, 2 loading docks, and two at grade doors. 301/Suite 15 : 461/Suite 10 is comprised of 15,000 + /- SF with a mix of office and warehouse. The space includes 2 loading docks and one at grade door.