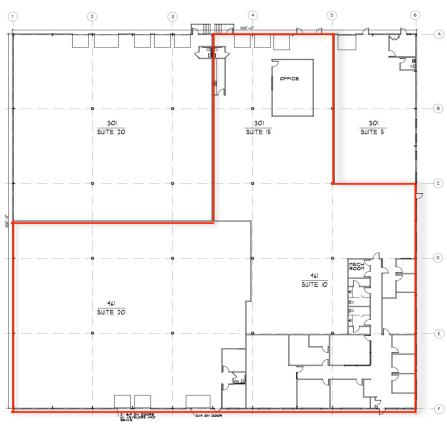

## LARGE TURN-KEY WILLISTON FLEX SPACE

301 & 461 Avenue D, Williston, VT

Suite 20 is comprised of 11,000 + /- SF of warehouse space with 2 small offices, 2 loading docks, and two at grade doors. 301/Suite 15 : 461/Suite 10 is comprised of 15,000 + /- SF with a mix of office and warehouse. The space includes 2 loading docks and one at grade door.

EXHIBIT A

EXISTING GROUND FLOOR PLAN-

1