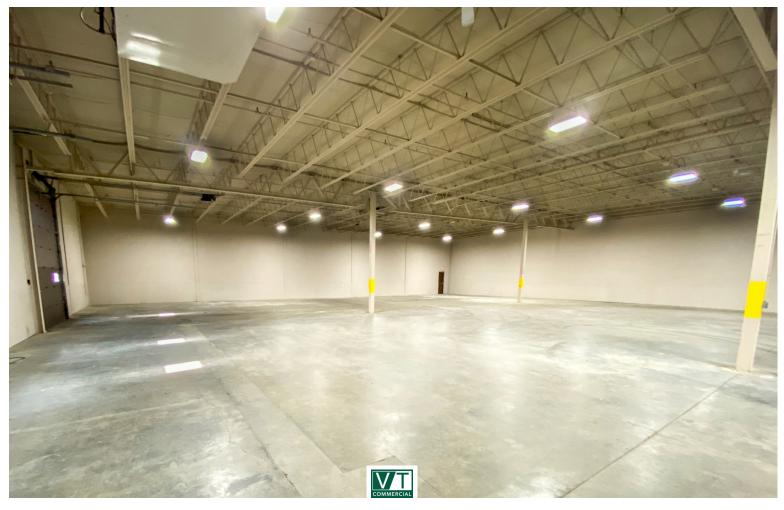

## LARGE TURN-KEY WILLISTON FLEX SPACE

301 & 461 Avenue D, Williston, VT

Suite 20 is comprised of 11,000 + /- SF of warehouse space with 2 small offices, 2 loading docks, and two at grade doors. 301/Suite 15 : 461/Suite 10 is comprised of 15,000 + /- SF with a mix of office and warehouse. The space includes 2 loading docks and one at grade door.