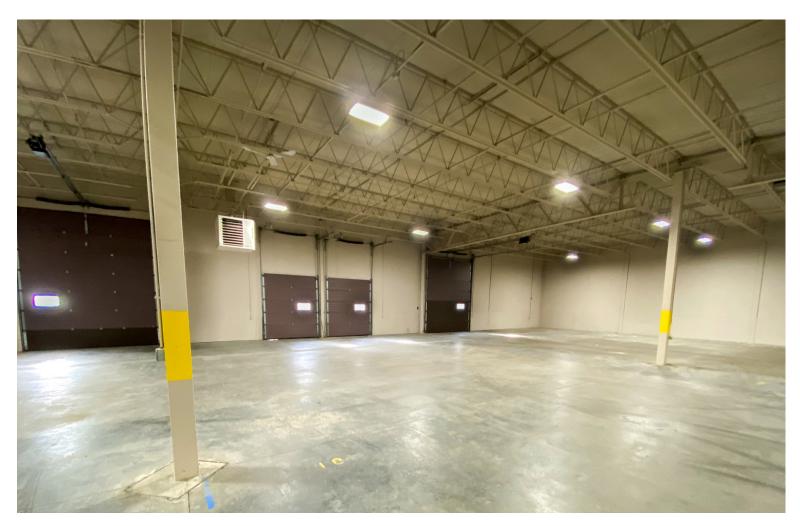

## LARGE TURN-KEY WILLISTON FLEX SPACE

301 & 461 Avenue D, Williston, VT

Suite 20 is comprised of 11,000 + /- SF of warehouse space with 2 small offices, 2 loading docks, and two at grade doors. 301/Suite 15 : 461/Suite 10 is comprised of 15,000 + /- SF with a mix of office and warehouse. The space includes 2 loading docks and one at grade door.