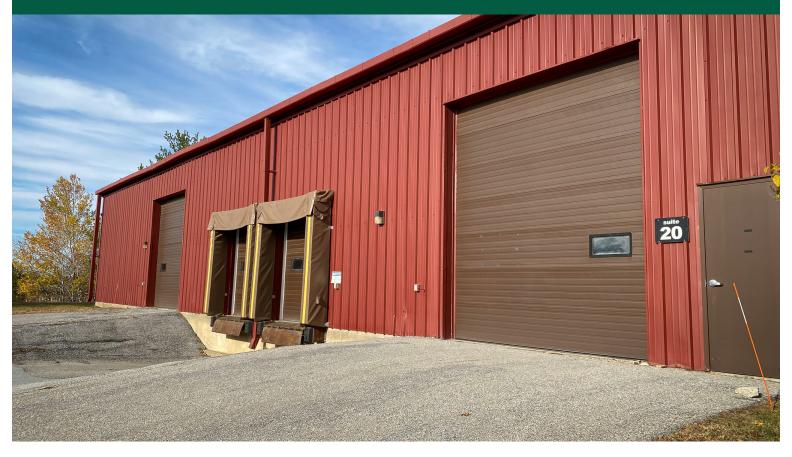

## LARGE TURN-KEY WILLISTON FLEX SPACE

301 & 461 Avenue D, Williston, VT

Suite 20 is comprised of 11,000 + /- SF of warehouse space with 2 small offices, 2 loading docks, and two at grade doors. 301/Suite 15 : 461/Suite 10 is comprised of 15,000 + /- SF with a mix of office and warehouse. The space includes 2 loading docks and one at grade door.