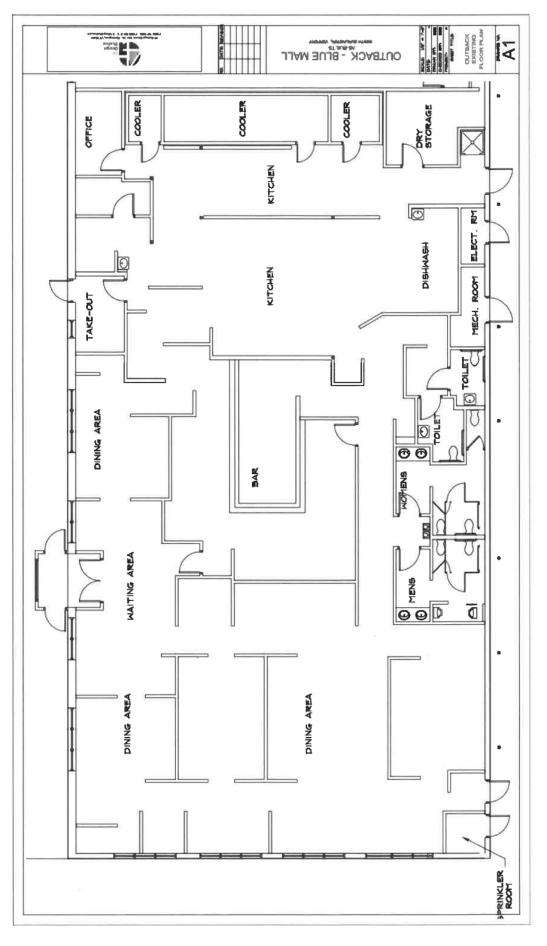

## **BLUE MALL RETAIL - SOUTH BURLINGTON**

150 Dorset Street, South Burlington, VT

Retail Space at Dorset Square Mall. Spaces Available and Lease Rates: 1,031 SF @ \$18.00/SF NNN 1,400 SF @ \$18.00/SF NNN 2,000 - 6,564 SF @ \$18.00/SF NNN 2,327 SF @ 16.00/SF NNN

**SIZE:** 1,031 SF; 1,400 SF; 2,327 SF; 2,000-6,564 SF

**ZONING:** Retail, restaurant, office, medical

**PRICE:** \$16.00-\$18.00/SF, NNN (\$6.85/SF)

**AVAILABLE:** Immediately

**PARKING:** Ample on-site

**LOCATION:** Blue Mall - South Burlington