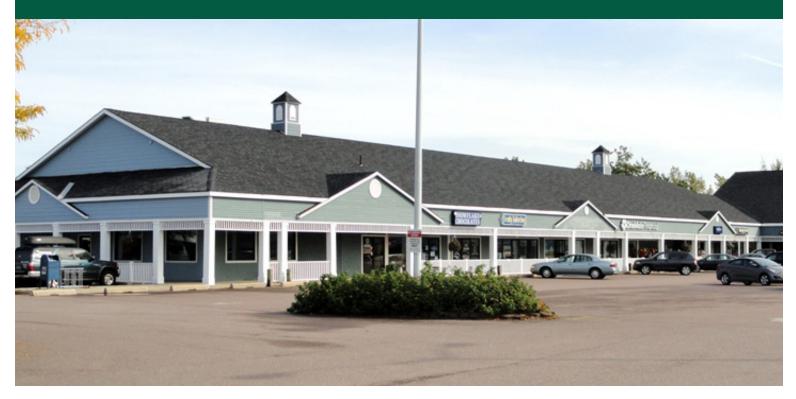

## **BLUE MALL RETAIL - SOUTH BURLINGTON**

150 Dorset Street, South Burlington, VT

Retail Space at Dorset Square Mall. Spaces Available and Lease Rates: 1,031 SF @ \$18.00/SF NNN 1,400 SF @ \$18.00/SF NNN 2,000 - 6,564 SF @ \$18.00/SF NNN 2,327 SF @ 16.00/SF NNN

**SIZE:** 1,031 SF; 1,400 SF; 2,327 SF; 2,000-6,564 SF

**ZONING:** Retail, restaurant, office, medical

**PRICE:** \$16.00-\$18.00/SF, NNN (\$6.85/SF)

**AVAILABLE:** Immediately

**PARKING:** Ample on-site

**LOCATION:** Blue Mall - South Burlington