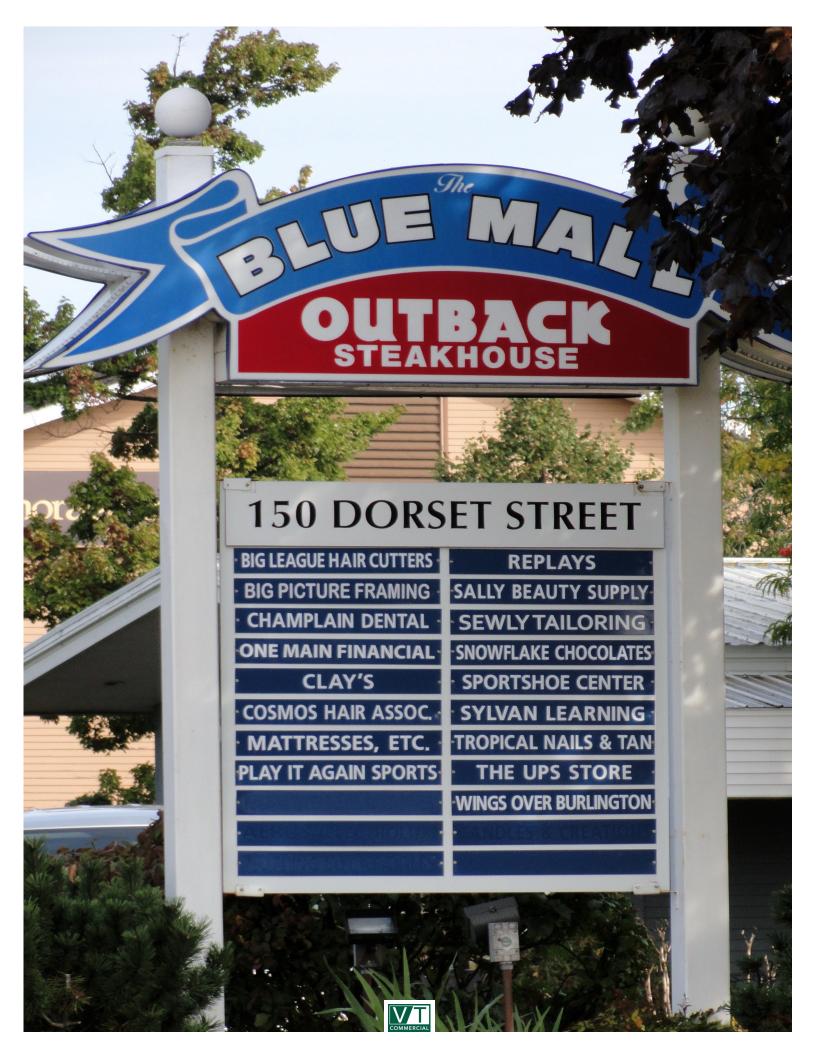

## **BLUE MALL RETAIL - SOUTH BURLINGTON**

150 Dorset Street, South Burlington, VT

Retail Space at Dorset Square Mall. Spaces Available and Lease Rates: 1,031 SF @ \$18.00/SF NNN 1,400 SF @ \$18.00/SF NNN 2,000 - 6,564 SF @ \$18.00/SF NNN 2,327 SF @ 16.00/SF NNN

**SIZE:** 1,031 SF; 1,400 SF; 2,327 SF; 2,000-6,564 SF

**ZONING:** Retail, restaurant, office, medical

**PRICE:** \$16.00-\$18.00/SF, NNN (\$6.85/SF)

**AVAILABLE:** Immediately

**PARKING:** Ample on-site

**LOCATION:** Blue Mall - South Burlington