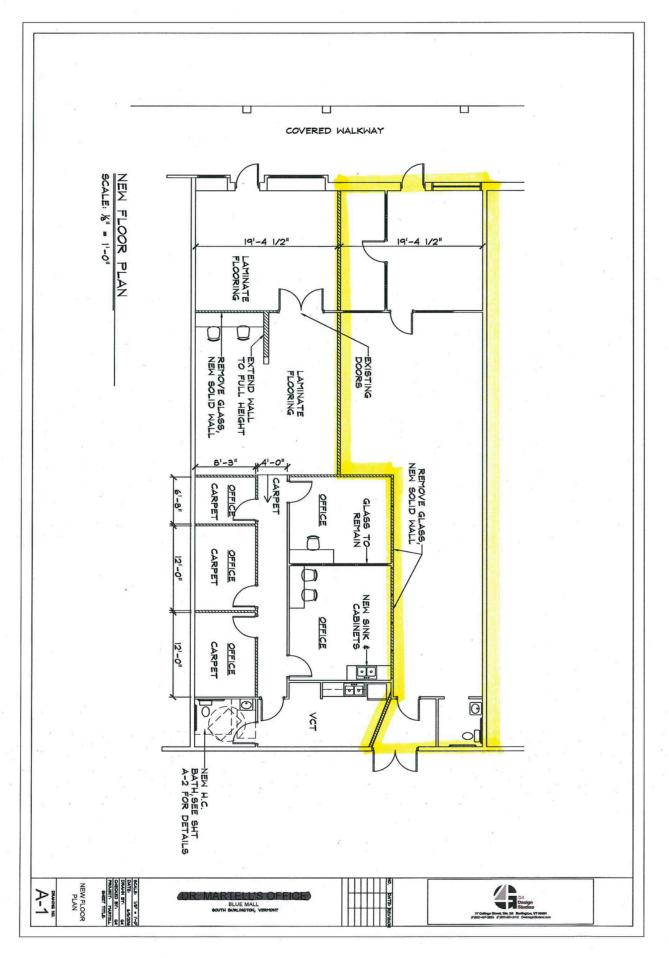

## **BLUE MALL RETAIL - SOUTH BURLINGTON**

150 Dorset Street, South Burlington, VT

Retail Space at Dorset Square Mall. Spaces Available and Lease Rates: 1,031 SF @ \$18.00/SF NNN 1,400 SF @ \$18.00/SF NNN 2,000 - 6,564 SF @ \$18.00/SF NNN 2,327 SF @ 16.00/SF NNN

**SIZE:** 1,031 SF; 1,400 SF; 2,327 SF; 2,000-6,564 SF

**ZONING:** Retail, restaurant, office, medical

**PRICE:** \$16.00-\$18.00/SF, NNN (\$6.85/SF)

**AVAILABLE:** Immediately

**PARKING:** Ample on-site

**LOCATION:** Blue Mall - South Burlington