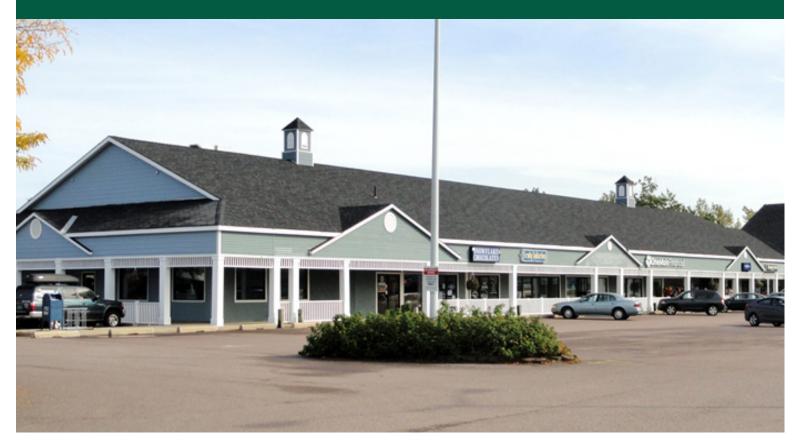

## **BLUE MALL RETAIL - SOUTH BURLINGTON**

150 Dorset Street, South Burlington, VT

Popular strip center with high profile location across from the 600,000 SF University Mall. Convenient Central Location, 1/4 mile from I-89, Exit 14. 200+ parking spaces. Traffic Count — 30,000 + ADT. Tenants Include: Clay's Pure Barre, UPS Store, Presto Music, Bueno Y Sano, Dave's Cosmic Subs.

SIZE: 1,400 SF ZONING: Retail, restaurant, office, medical

**PRICE:** \$18.00/SF, NNN (\$7.45/SF) **AVAILABLE:** Immediately

**PARKING:** Ample on-site

**LOCATION:** Blue Mall - South Burlington

Information contained herein is believed to be accurate, but is not warranted. This is not a legally binding offer to sell or lease.