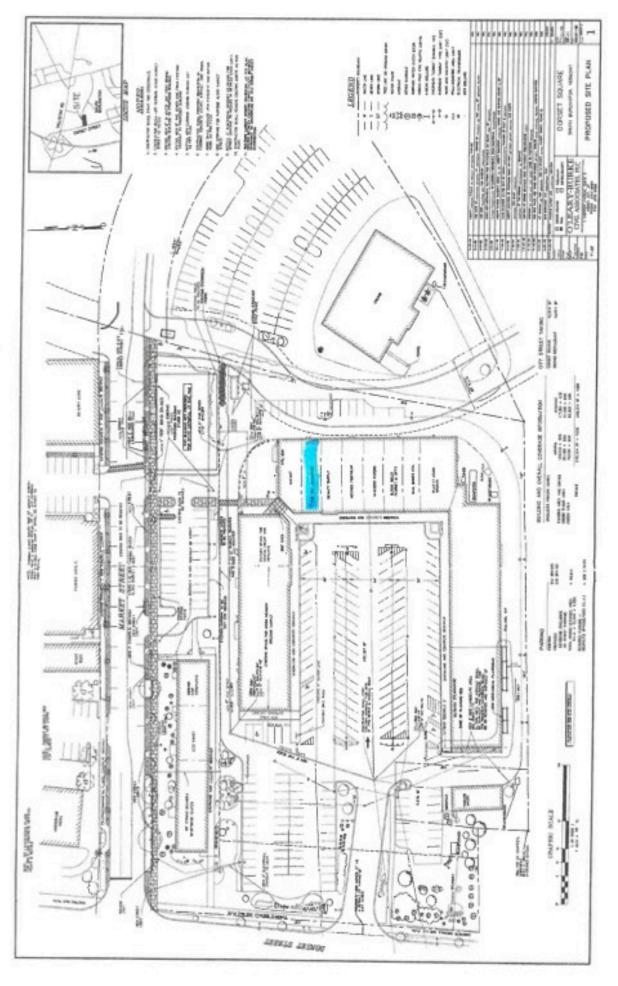

## **BLUE MALL RETAIL - SOUTH BURLINGTON**

150 Dorset Street, South Burlington, VT

Popular strip center with high profile location across from the 600,000 SF University Mall. Convenient Central Location, 1/4 mile from I-89, Exit 14. 200+ parking spaces. Traffic Count — 30,000 + ADT. Tenants Include: Clay's Pure Barre, UPS Store, Presto Music, Bueno Y Sano, Dave's Cosmic Subs.