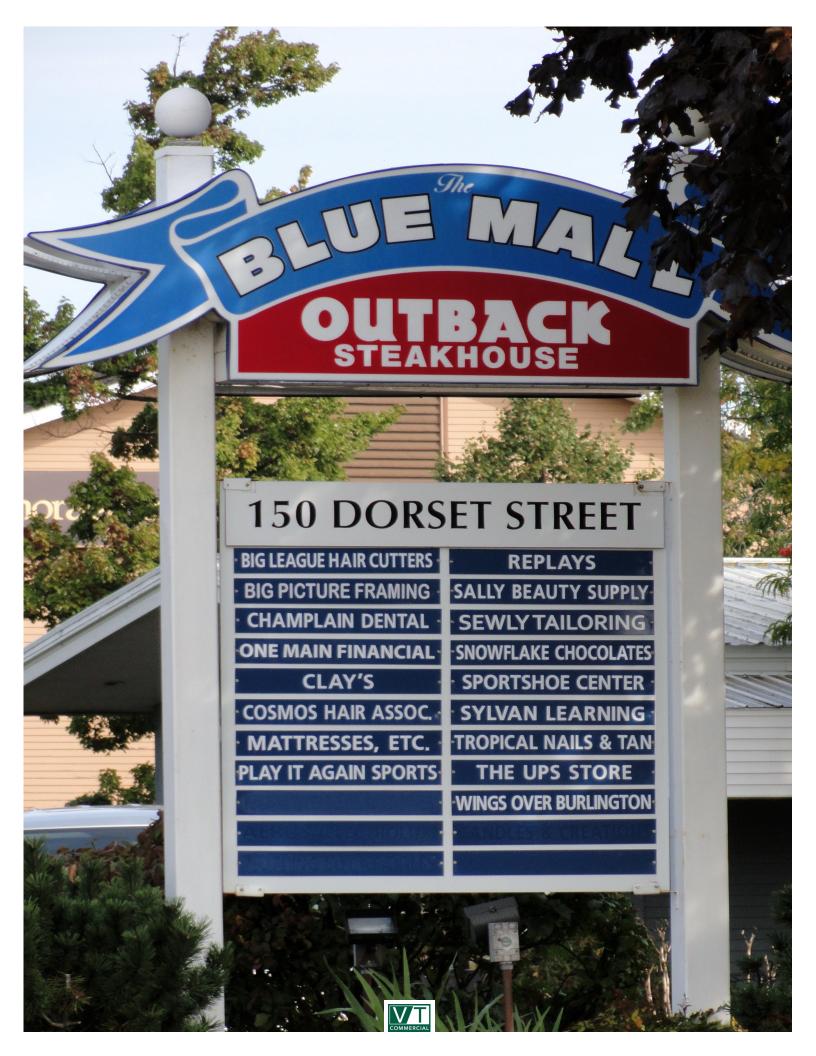

## **BLUE MALL RETAIL - SOUTH BURLINGTON**

150 Dorset Street, South Burlington, VT

Popular strip center with high profile location across from the 600,000 SF University Mall. Convenient Central Location, 1/4 mile from I-89, Exit 14. 200+ parking spaces. Traffic Count — 30,000 + ADT. Tenants Include: Clay's Pure Barre, UPS Store, Presto Music, Bueno Y Sano, Dave's Cosmic Subs.