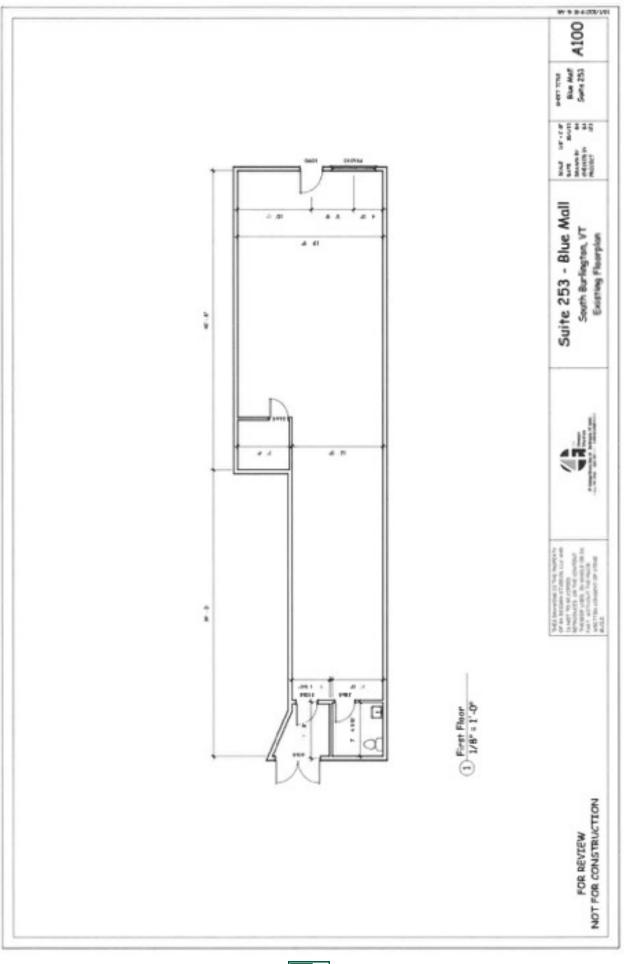

SIZE: 1,400 SF ZONING: Retail, restaurant, office, medical

**PRICE:** \$18.00/SF, NNN (\$7.45/SF) **AVAILABLE:** Immediately

**PARKING:** Ample on-site

**LOCATION:** Blue Mall - South Burlington

Information contained herein is believed to be accurate, but is not warranted. This is not a legally binding offer to sell or lease.