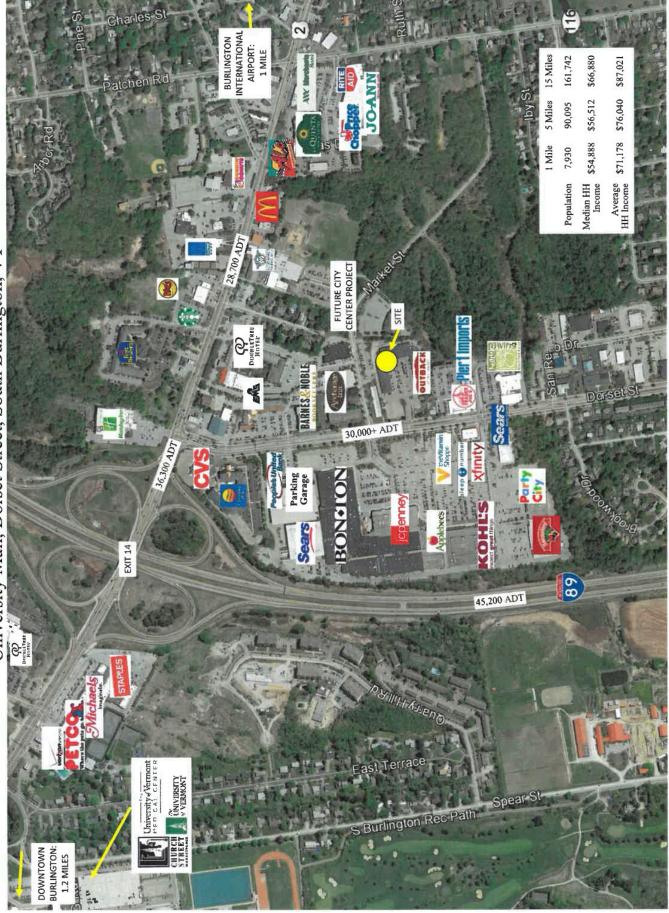

## **BLUE MALL RETAIL - SOUTH BURLINGTON**

150 Dorset Street, South Burlington, VT

Popular strip center with high profile location across from the 600,000 SF University Mall. Convenient Central Location, 1/4 mile from I-89, Exit 14. 200+ parking spaces. Traffic Count — 30,000 + ADT. Tenants Include: Clay's Pure Barre, UPS Store, Presto Music, Bueno Y Sano, Dave's Cosmic Subs.

For more information, please contact:

YVES E BRADLEY

802-363-5696

yb@vtcommercial.com

208 FLYNN AVENUE, STUDIO 2i BURLINGTON, VT 05401 www.vtcommercial.com

University Mall, Dorset Street, South Burlington, VT