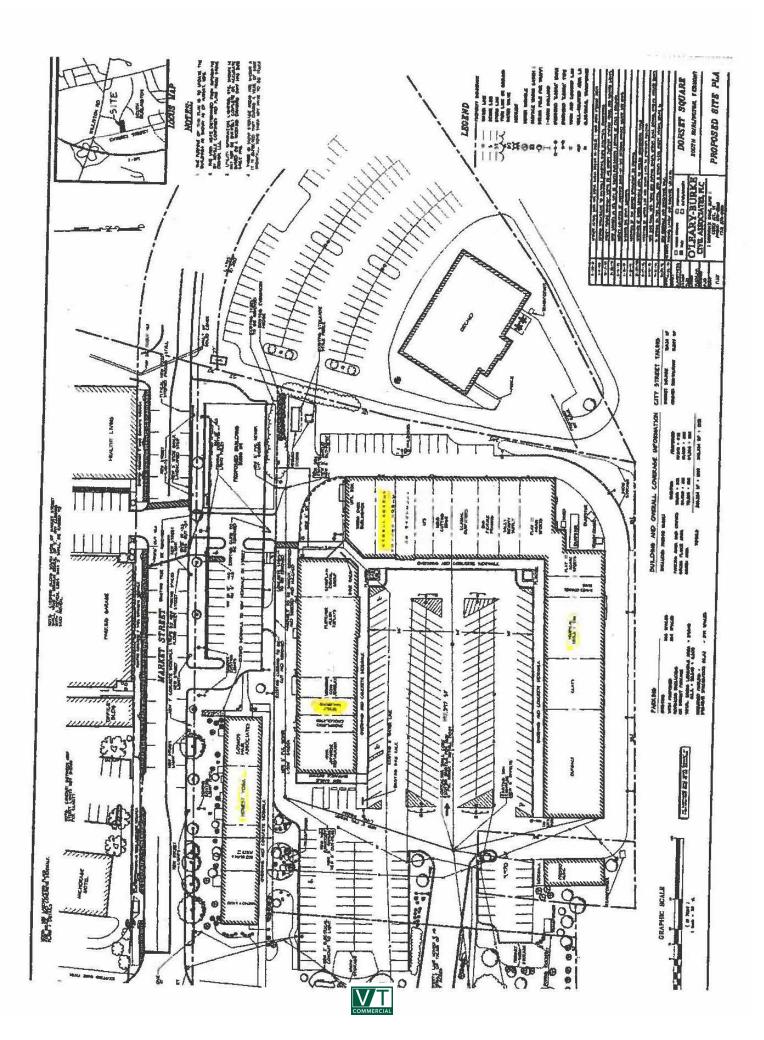

## **BLUE MALL RETAIL - SOUTH BURLINGTON**

150 Dorset Street, South Burlington, VT

Popular strip center with high profile location across from the 600,000 SF University Mall. Convenient Central Location, 1/4 mile from I-89, Exit 14. 200+ parking spaces. Traffic Count — 30,000 + ADT. Tenants Include: Clay's Pure Barre, UPS Store, Presto Music, Bueno Y Sano, Dave's Cosmic Subs.

SIZE: 1,031 SF ZONING: Retail, restaurant, office, medical

**PRICE:** \$18.00/SF, NNN (\$6.85/SF) **AVAILABLE:** Immediately

**PARKING:** Ample on-site

**LOCATION:** Blue Mall - South Burlington

Information contained herein is believed to be accurate, but is not warranted. This is not a legally binding offer to sell or lease.