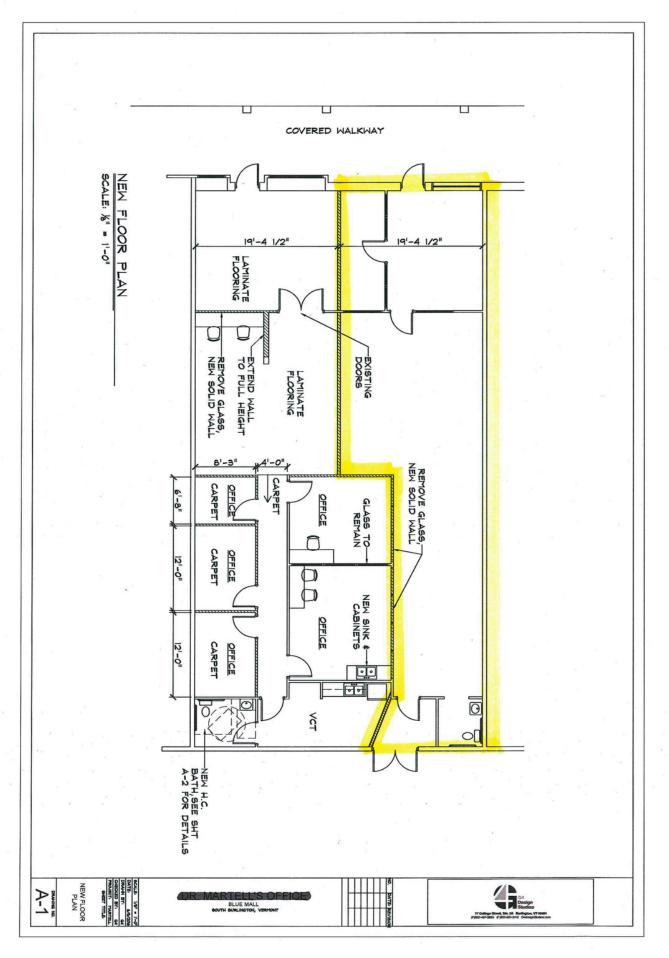

SIZE: 1,031 SF ZONING: Retail, restaurant, office, medical

**PRICE:** \$18.00/SF, NNN (\$6.85/SF) **AVAILABLE:** Immediately

**PARKING:** Ample on-site

**LOCATION:** Blue Mall - South Burlington

Information contained herein is believed to be accurate, but is not warranted. This is not a legally binding offer to sell or lease.