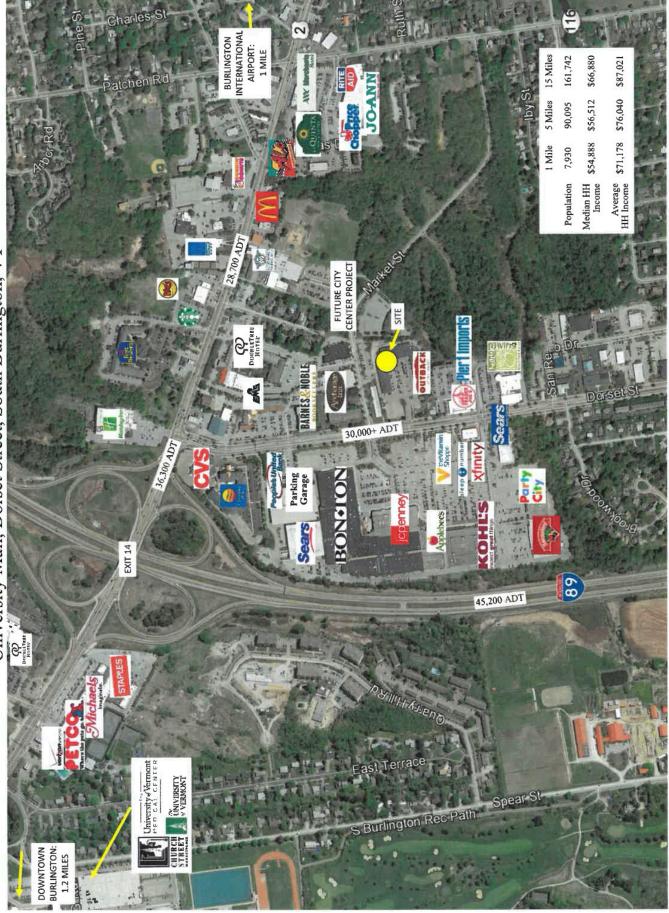

## **BLUE MALL RETAIL - SOUTH BURLINGTON**

150 Dorset Street, South Burlington, VT

Popular strip center with high profile location across from the 600,000 SF University Mall. Convenient Central Location, 1/4 mile from I-89, Exit 14. 200+ parking spaces. Traffic Count — 30,000 + ADT. Tenants Include: Clay's Pure Barre, UPS Store, Presto Music, Bueno Y Sano, Dave's Cosmic Subs.

SIZE: 1,031 SF ZONING: Retail, restaurant, office, medical

**PRICE:** \$18.00/SF, NNN (\$6.85/SF) **AVAILABLE:** Immediately

**PARKING:** Ample on-site

**LOCATION:** Blue Mall - South Burlington

Information contained herein is believed to be accurate, but is not warranted. This is not a legally binding offer to sell or lease.