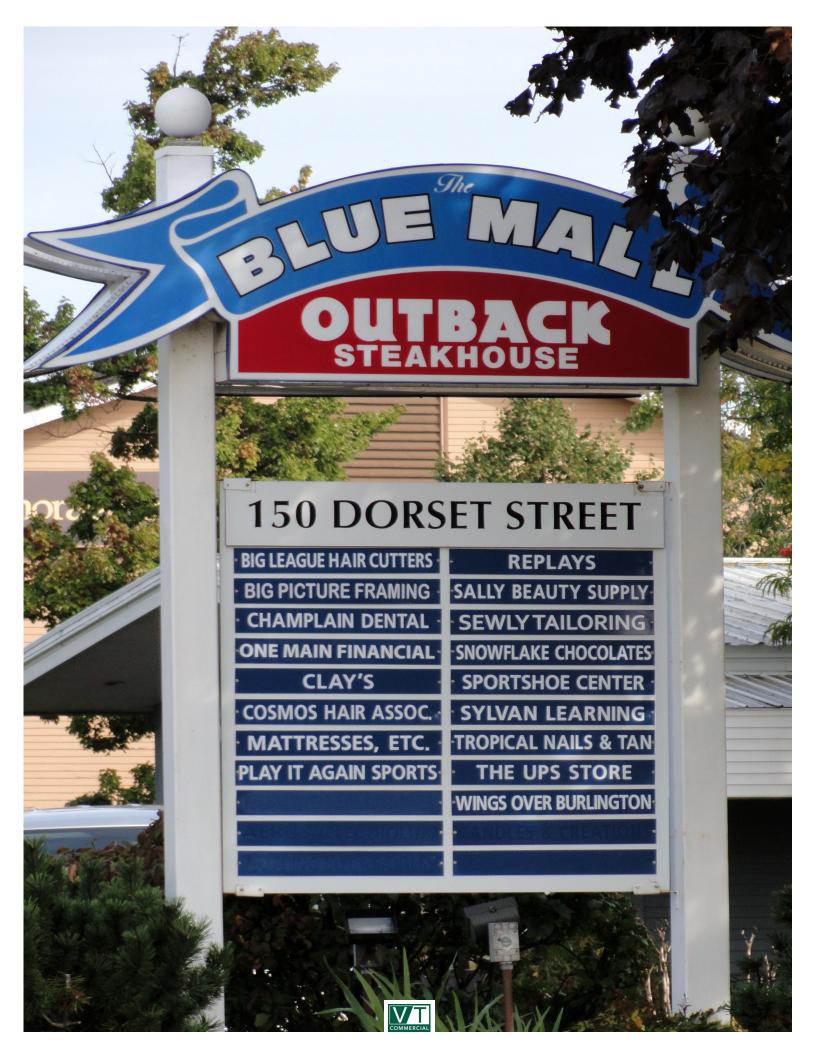

## **BLUE MALL RETAIL - SOUTH BURLINGTON**

150 Dorset Street, South Burlington, VT

Popular strip center with high profile location across from the 600,000 SF University Mall. Convenient Central Location, 1/4 mile from I-89, Exit 14. 200+ parking spaces. Traffic Count — 30,000 + ADT. Tenants Include: Clay's Pure Barre, UPS Store, Presto Music, Bueno Y Sano, Dave's Cosmic Subs.

SIZE: 1,031 SF ZONING: Retail, restaurant, office, medical

**PRICE:** \$18.00/SF, NNN (\$6.85/SF) **AVAILABLE:** Immediately

**PARKING:** Ample on-site

**LOCATION:** Blue Mall - South Burlington

Information contained herein is believed to be accurate, but is not warranted. This is not a legally binding offer to sell or lease.