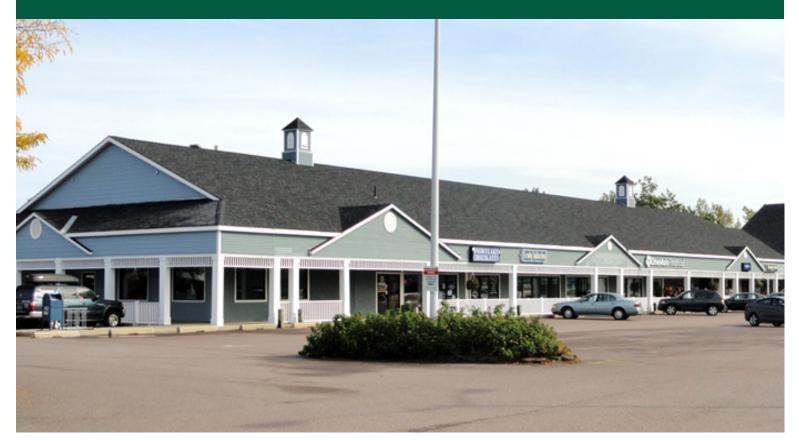

## **BLUE MALL RETAIL - SOUTH BURLINGTON**

150 Dorset Street, South Burlington, VT

Popular strip center with high profile location across from the 600,000 SF University Mall. Convenient Central Location, 1/4 mile from I-89, Exit 14. 200+ parking spaces. Traffic Count — 30,000 + ADT. Tenants Include: Clay's Pure Barre, UPS Store, Presto Music, Bueno Y Sano, Dave's Cosmic Subs.

SIZE: 1,031 SF ZONING: Retail, restaurant, office, medical

**PRICE:** \$18.00/SF, NNN (\$6.85/SF) **AVAILABLE:** Immediately

**PARKING:** Ample on-site

**LOCATION:** Blue Mall - South Burlington

Information contained herein is believed to be accurate, but is not warranted. This is not a legally binding offer to sell or lease.