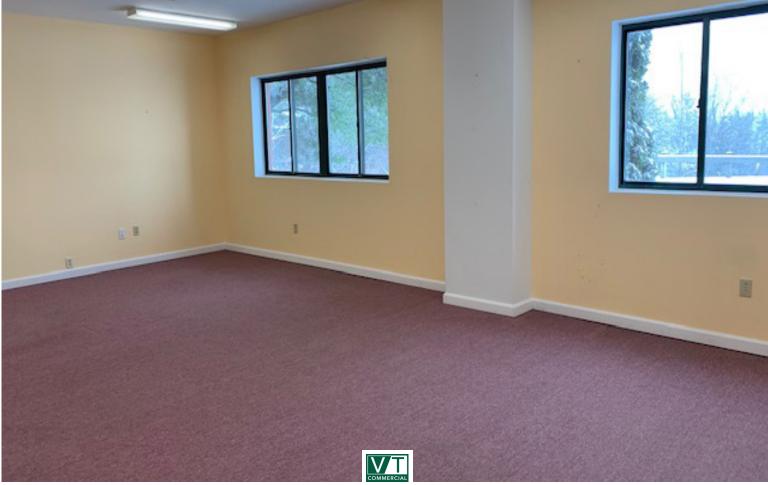

## FLEX SPACE AT EXIT 12

310 Hurricane Lane, Unit 1, Williston, VT

Conveniently located within in close proximity to I89, Exit 12. Space has a dock and drive in door. 2960 foot print with shared lobby entrance and nearly 400 SF of mezzanine space. Big entry room with lots of windows and internal conference room and private office. Kitchenette and bathroom. Front parking lot ideally for customers with staff parking out back.