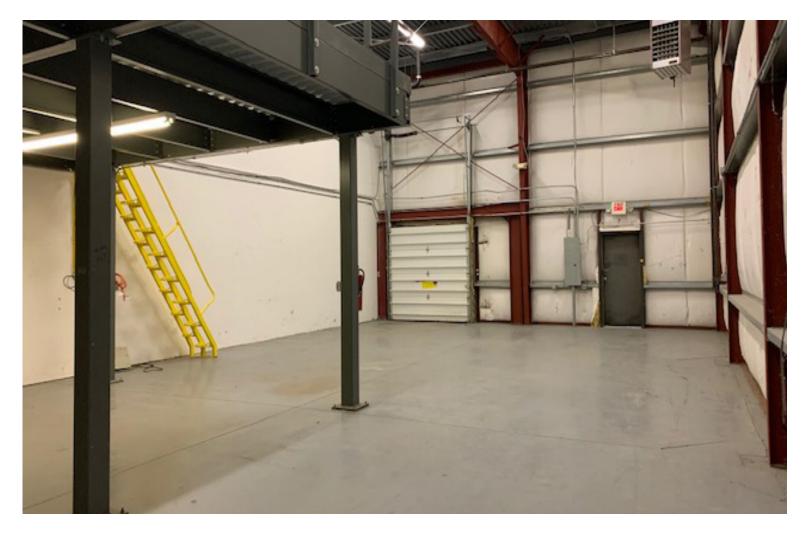

## FLEX SPACE AT EXIT 12

310 Hurricane Lane, Unit 1, Williston, VT

Conveniently located within in close proximity to I89, Exit 12. Space has a dock and drive in door. 2960 foot print with shared lobby entrance and nearly 400 SF of mezzanine space. Big entry room with lots of windows and internal conference room and private office. Kitchenette and bathroom. Front parking lot ideally for customers with staff parking out back.