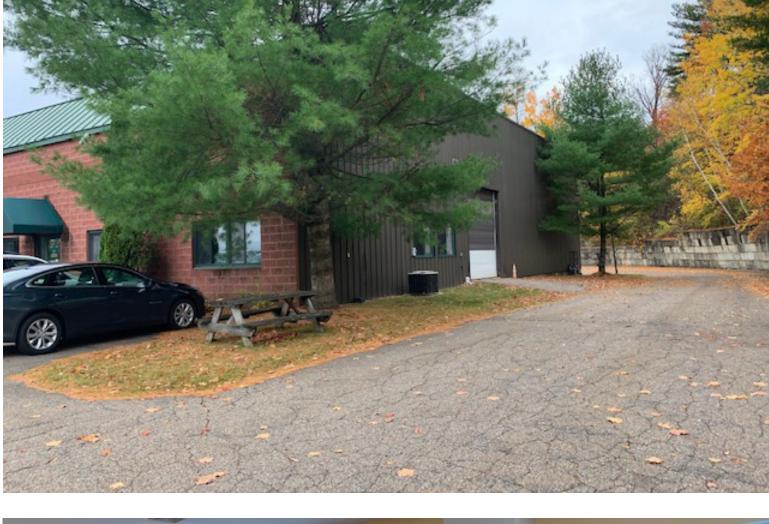

## FLEX SPACE AT EXIT 12

310 Hurricane Lane, Unit 1, Williston, VT

Conveniently located within in close proximity to I89, Exit 12. Space has a dock and drive in door. 2960 foot print with shared lobby entrance and nearly 400 SF of mezzanine space. Big entry room with lots of windows and internal conference room and private office. Kitchenette and bathroom. Front parking lot ideally for customers with staff parking out back.