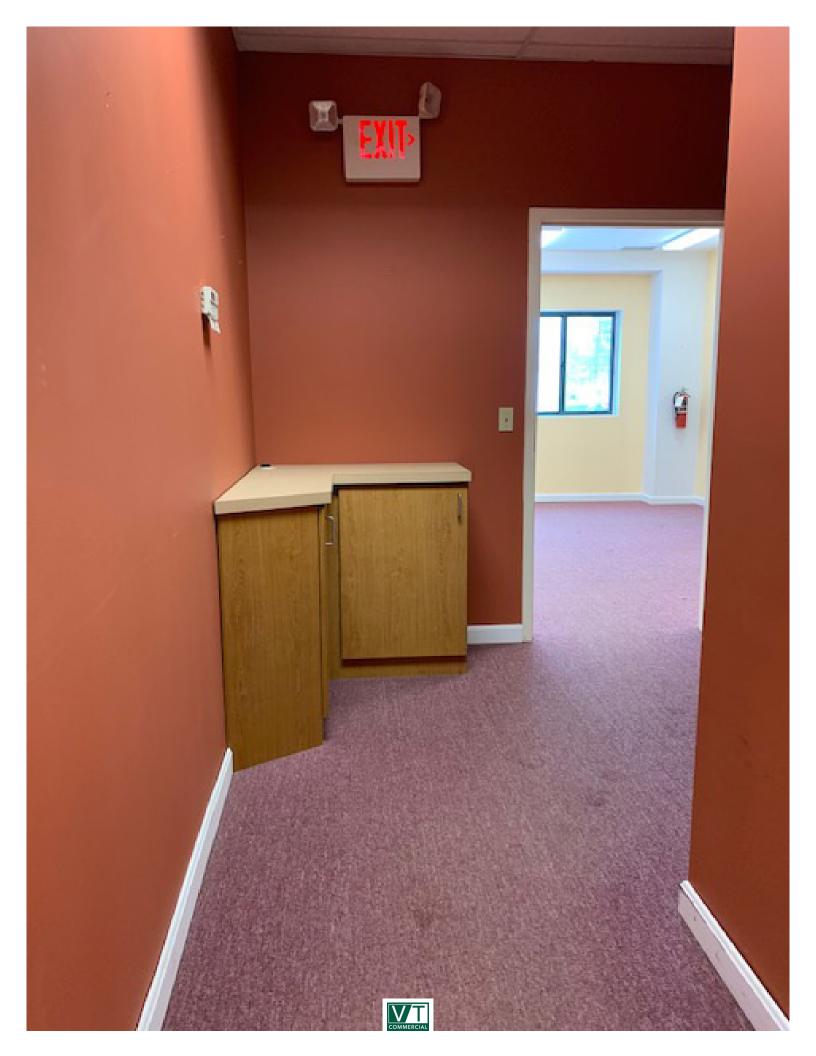

## FLEX SPACE AT EXIT 12

310 Hurricane Lane, Unit 1, Williston, VT

Conveniently located within in close proximity to I89, Exit 12. Space has a dock and drive in door. 2960 foot print with shared lobby entrance and nearly 400 SF of mezzanine space. Big entry room with lots of windows and internal conference room and private office. Kitchenette and bathroom. Front parking lot ideally for customers with staff parking out back.