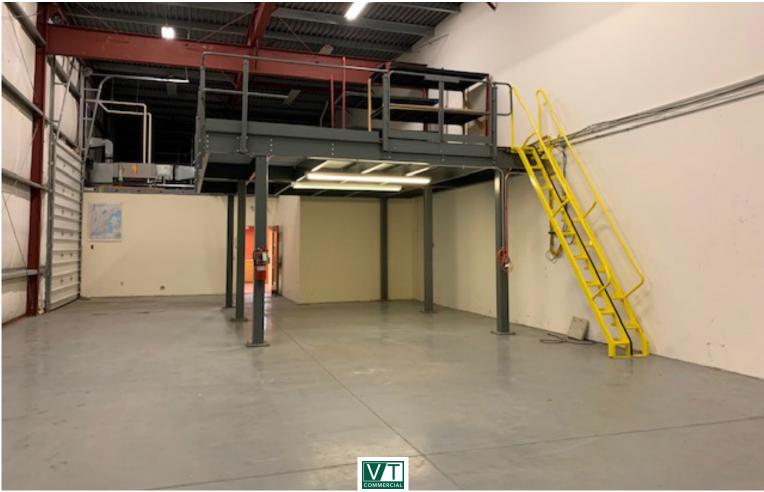

## FLEX SPACE AT EXIT 12

310 Hurricane Lane, Unit 1, Williston, VT

Conveniently located within in close proximity to I89, Exit 12. Space has a dock and drive in door. 2960 foot print with shared lobby entrance and nearly 400 SF of mezzanine space. Big entry room with lots of windows and internal conference room and private office. Kitchenette and bathroom. Front parking lot ideally for customers with staff parking out back.