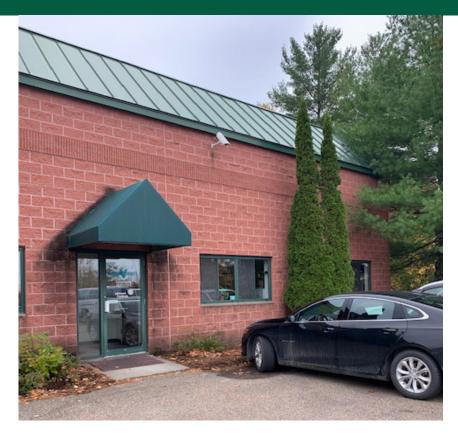

## FLEX SPACE AT EXIT 12

310 Hurricane Lane, Unit 1, Williston, VT

Conveniently located within in close proximity to I89, Exit 12. Space has a dock and drive in door. 2960 foot print with shared lobby entrance and nearly 400 SF of mezzanine space. Big entry room with lots of windows and internal conference room and private office. Kitchenette and bathroom. Front parking lot ideally for customers with staff parking out back.

## LOCATION:

310 Hurricane Lane, Unit 1, Williston

Information contained herein is believed to be accurate, but is not warranted. This is not a legally binding offer to sell or lease.

For more information, please contact: