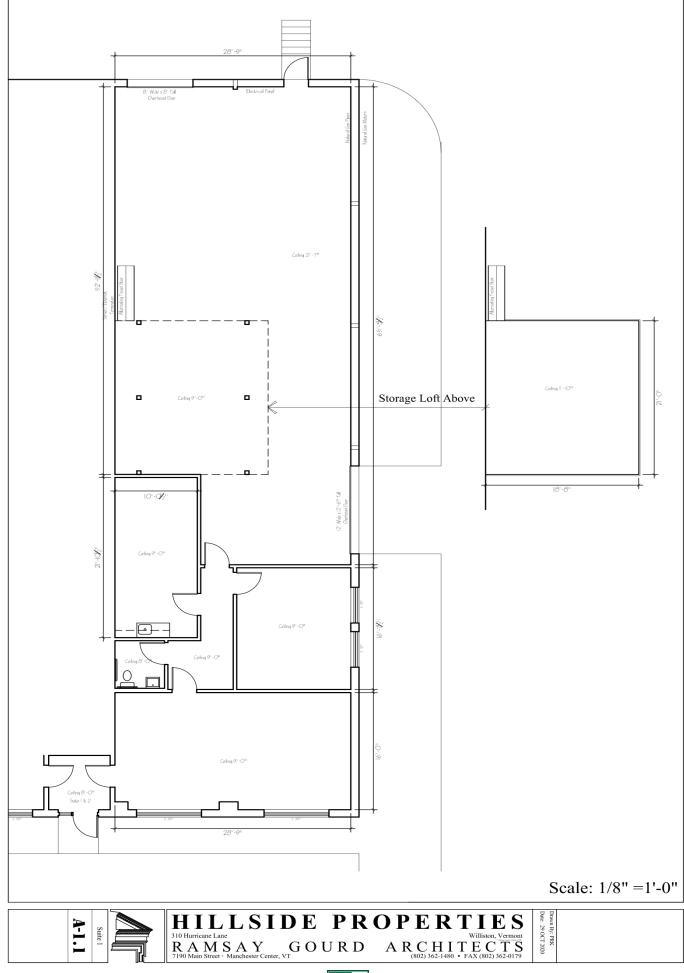

## FLEX SPACE AT EXIT 12

310 Hurricane Lane, Unit 1, Williston, VT

Conveniently located within in close proximity to I89, Exit 12. Space has a dock and drive in door. 2960 foot print with shared lobby entrance and nearly 400 SF of mezzanine space. Big entry room with lots of windows and internal conference room and private office. Kitchenette and bathroom. Front parking lot ideally for customers with staff parking out back.

SIZE: 3,386 SF ZONING: Office / warehouse/pack and ship PRICE: \$9/SF NNN (\$3.47) plus trash, gas, and electric **AVAILABLE:** Immediately

**PARKING:** On site