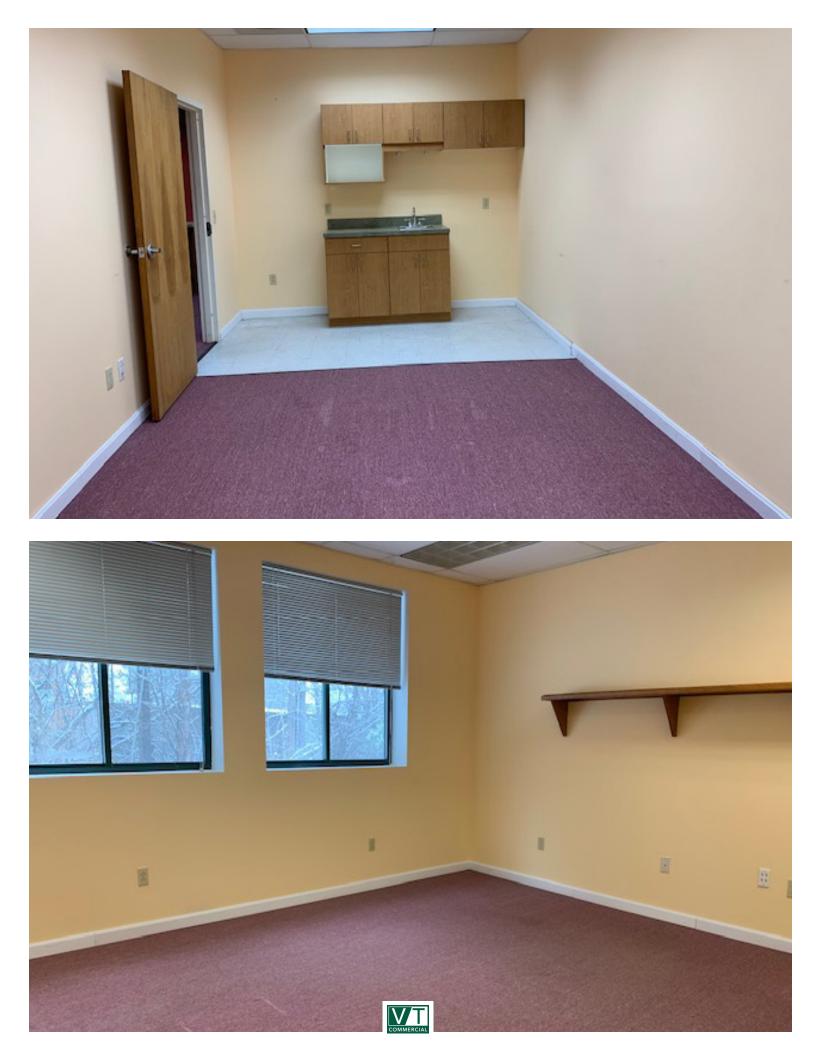

## FLEX SPACE AT EXIT 12

310 Hurricane Lane, Unit 1, Williston, VT

Conveniently located within in close proximity to I89, Exit 12. Space has a dock and drive in door. 2960 foot print with shared lobby entrance and nearly 400 SF of mezzanine space. Big entry room with lots of windows and internal conference room and private office. Kitchenette and bathroom. Front parking lot ideally for customers with staff parking out back.