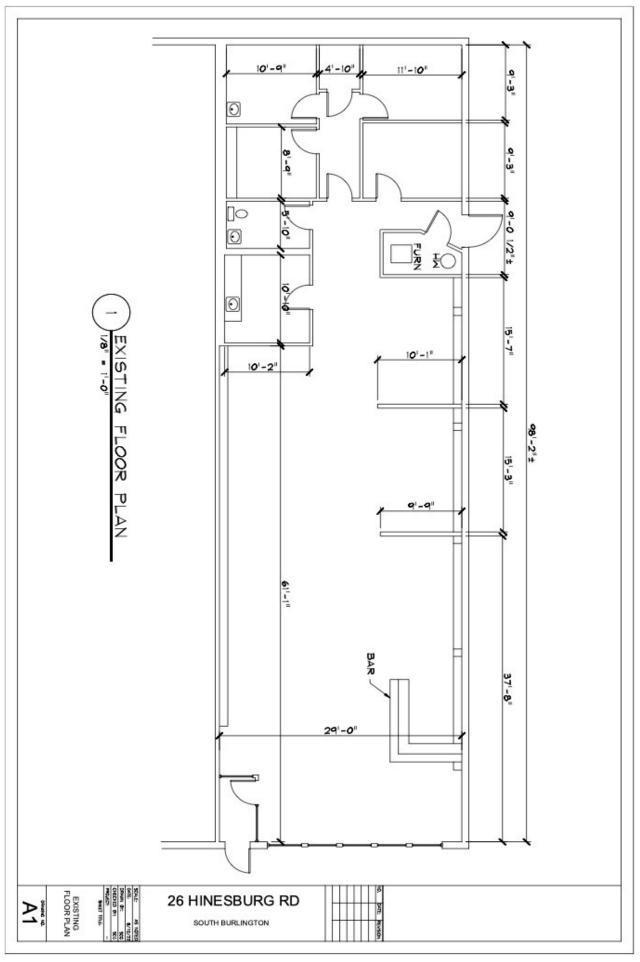

## HIGH TRAFFIC CORNER RETAIL SPACE

26 Hinesburg Road, South Burlington, VT

Former Studio M Hair Salon & Spa space at the corner of Hinesburg and Williston Roads. High traffic location with busy neighboring businesses including a gas station, Gracey's Convenience Store & Liquor, and the Rotisserie Restaurant. Check-in counter area with painted concrete flooring, large front display windows, exposed HVAC, on-site parking, and large building signage. Mostly wide open space with a kitchenette/breakroom and few private offices. Easy to find location. Don't miss out on this opportunity to grab a great location for your retail business.

**SIZE:** 3,000 +/- SF

**ZONING:** Retail or Service

**PRICE:** \$5,000 monthly\*

AVAILABLE: Immediately PARKING:

On-Site

**LOCATION:** Corner of Hinesburg and Williston Roads

\* Plus gas, electric, trash, water/sewer, snow shoveling of door entry, and % real estate taxes.