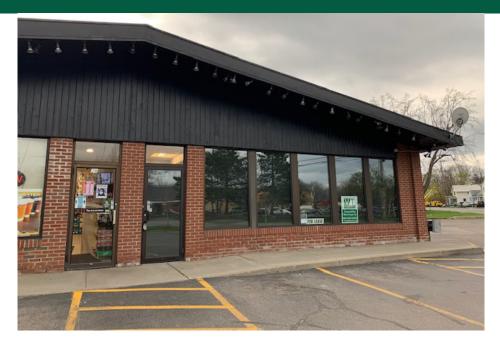

## HIGH TRAFFIC CORNER RETAIL SPACE

26 Hinesburg Road, South Burlington, VT

Former Studio M Hair Salon & Spa space at the corner of Hinesburg and Williston Roads. High traffic location with busy neighboring businesses including a gas station, Gracey's Convenience Store & Liquor, and the Rotisserie Restaurant. Check-in counter area with painted concrete flooring, large front display windows, exposed HVAC, on-site parking, and large building signage. Mostly wide open space with a kitchenette/breakroom and few private offices. Easy to find location. Don't miss out on this opportunity to grab a great location for your retail business.