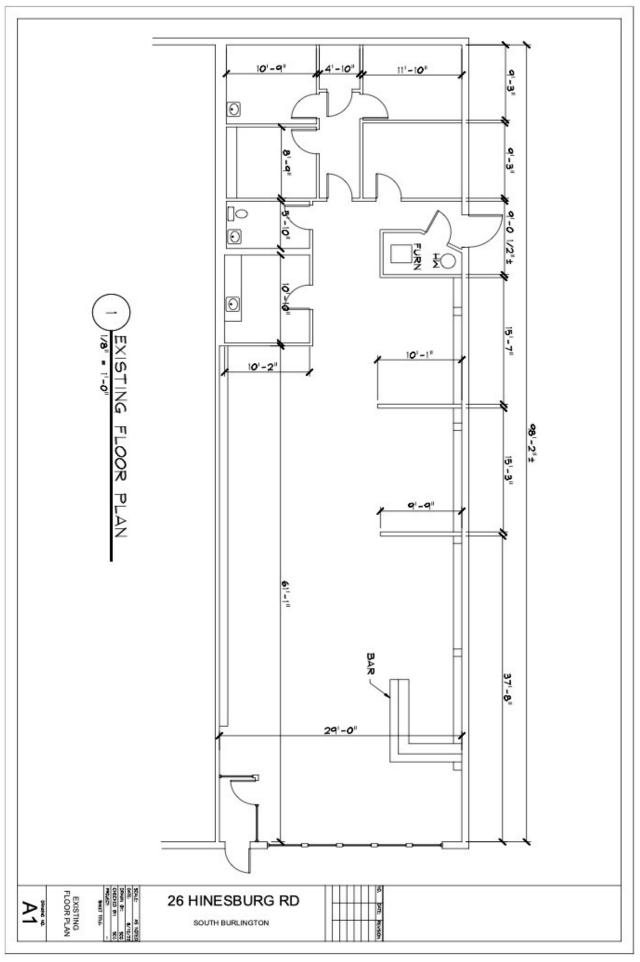

## HIGH TRAFFIC CORNER RETAIL SPACE

26 Hinesburg Road, South Burlington, VT

Former Studio M Hair Salon & Spa space at the corner of Hinesburg and Williston Roads. High traffic location with busy neighboring businesses including a gas station, Gracey's Convenience Store & Liquor, and the Rotisserie Restaurant. Check-in counter area with painted concrete flooring, large front display windows, exposed HVAC, on-site parking, and large building signage. Mostly wide open space with a kitchenette/breakroom and few private offices. Easy to find location. Don't miss out on this opportunity to grab a great location for your retail business.

**SIZE:** 3,000 +/- SF

**ZONING:** Retail or Service

**PRICE:** \$6,000 monthly\*

**AVAILABLE:** Immediately

**PARKING:** On-Site

**LOCATION:** Corner of Hinesburg and Williston Roads

\* Plus gas, electric, trash, water/sewer, snow shoveling of door entry, and % real estate taxes.