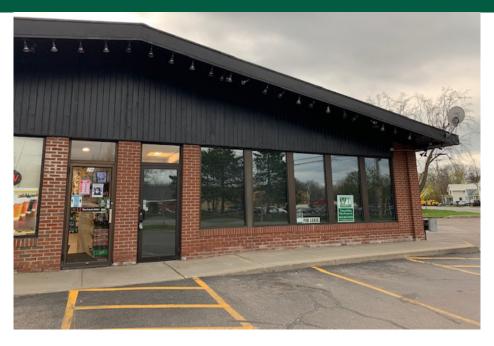

## HIGH TRAFFIC CORNER RETAIL SPACE

26 Hinesburg Road, South Burlington, VT

Former Studio M Hair Salon & Spa space at the corner of Hinesburg and Williston Roads. High traffic location with busy neighboring businesses including a gas station, Gracey's Convenience Store & Liquor, and the Rotisserie Restaurant. Check-in counter area with painted concrete flooring, large front display windows, exposed HVAC, on-site parking, and large building signage. Mostly wide open space with a kitchenette/breakroom and few private offices. Easy to find location. Don't miss out on this opportunity to grab a great location for your retail business.