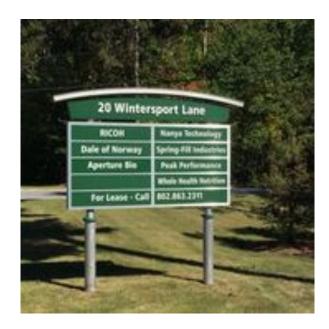

3,559 SF; 6,800 SF; or up to

16,000 SF of contiguous

space

est \$1.75 for utilities

Very nice open and airy feel, ability to do high ceilings and open work space with a modern design and feel. Signage is also available on the signboard located fronting Industrial Avenue. In-house construction and design team can accommodate various arrays of fit-up requirements and each space can be customized for an individual tenants needs.