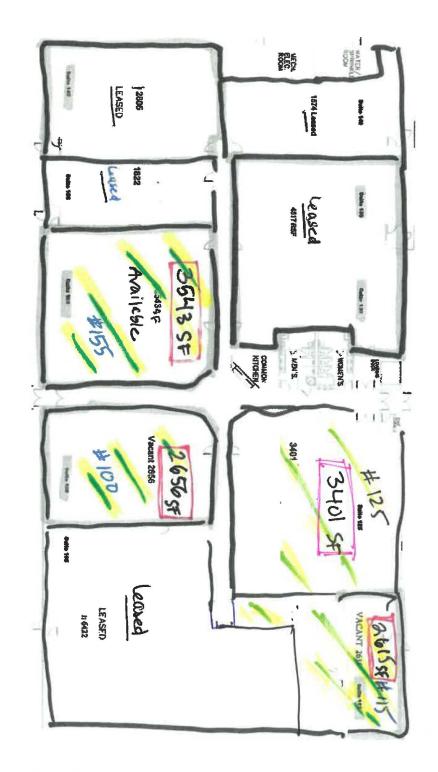

## Newly Renovated Space for Lease

20 Winter Sport Lane, Williston, VT

**Location:** Centrally located in Williston Available: **Immediately** 

Use: Office & Light Industrial Parking: On-site

Sizes: Suites of 2,656 SF; 2,805 SF; \$10-15/SF NNN (\$4.50/SF) **Price:** 

3,559 SF; 6,800 SF; or up to

16,000 SF of contiguous

space

est \$1.75 for utilities

Very nice open and airy feel, ability to do high ceilings and open work space with a modern design and feel. Signage is also available on the signboard located fronting Industrial Avenue. In-house construction and design team can accommodate various arrays of fit-up requirements and each space can be customized for an individual tenants needs.

- Office/Light Industrial/R&D/High Tech/PT/Showroom
- Open floor plan and generous TI allowance
- Shared overhead door for larger deliveries
- Free onsite parking
- Unique interior
- · Shared kitchenette
- Fiber Onsite
- Onsite showers & locker room
- Energy efficient