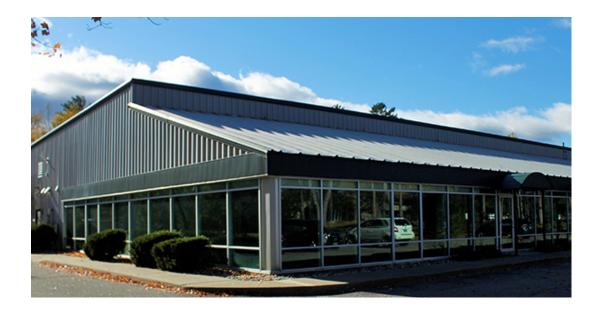

## Newly Renovated Space for Lease

20 Winter Sport Lane, Williston, VT

**Location:** Centrally located in Williston Available: **Immediately** 

Use: Office & Light Industrial Parking: On-site

Sizes: Suites of 2,656 SF; 2,805 SF; \$10-15/SF NNN (\$4.50/SF) **Price:** 

3,559 SF; 6,800 SF; or up to

16,000 SF of contiguous

space

est \$1.75 for utilities

Very nice open and airy feel, ability to do high ceilings and open work space with a modern design and feel. Signage is also available on the signboard located fronting Industrial Avenue. In-house construction and design team can accommodate various arrays of fit-up requirements and each space can be customized for an individual tenants needs.

- Office/Light Industrial/R&D/High Tech/PT/Showroom
- Open floor plan and generous TI allowance
- Shared overhead door for larger deliveries
- Free onsite parking
- Unique interior
- · Shared kitchenette
- Fiber Onsite
- Onsite showers & locker room
- Energy efficient