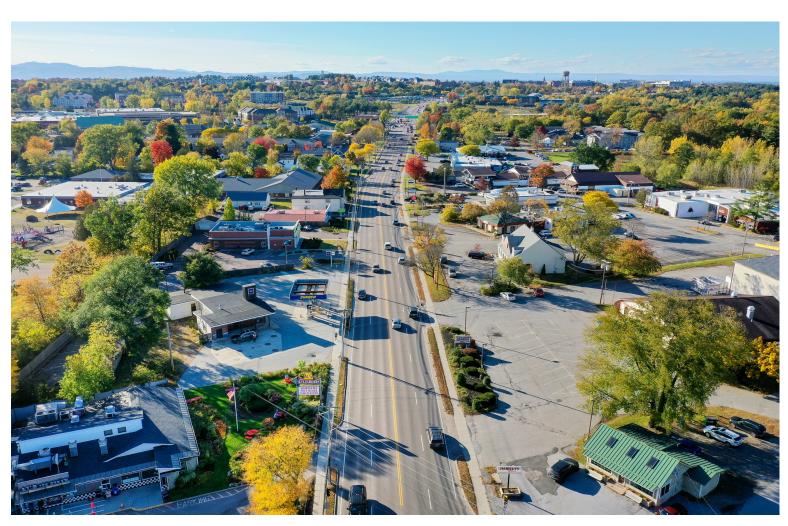

## HIGH TRAFFIC RETAIL LOCATION ON WILLISTON ROAD

1241 Williston Road, South Burlington, VT

Take advantage of the estimated 30,000 cars per day that travel past this great retail location which is "sandwiched" between Al's French Fries and McDonald's. Other neighboring national brands include Dunkin Donuts, Subway, Starbucks, and more. The building that is currently on the property is 2,566 +/- SF and is designed as an auto repair shop with 3 bays and retail space. If you would like to demolish and put up a new custom building, the owner is open to a land lease.