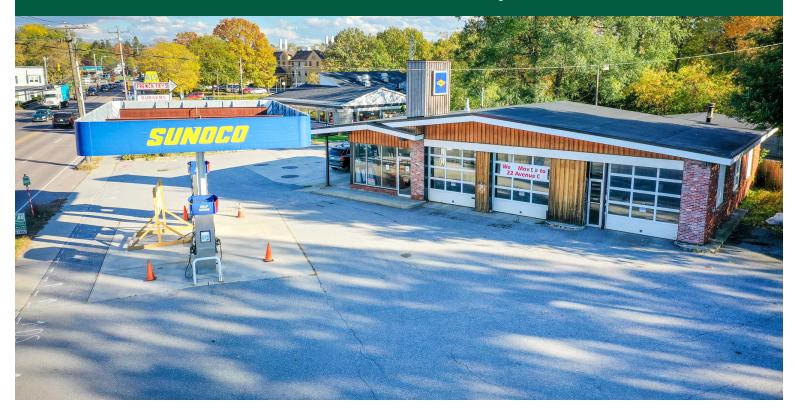

## HIGH TRAFFIC RETAIL LOCATION ON WILLISTON ROAD

1241 Williston Road, South Burlington, VT

Take advantage of the estimated 30,000 cars per day that travel past this great retail location which is "sandwiched" between Al's French Fries and McDonald's. Other neighboring national brands include Dunkin Donuts, Subway, Starbucks, and more. The building that is currently on the property is 2,566 +/- SF and is designed as an auto repair shop with 3 bays and retail space. If you would like to demolish and put up a new custom building, the owner is open to a land lease.

SIZE:

2,566 +/- SF on .6 +/- Acres

**PERMITTED USE:** 

Investment Opportunities, Office, and Industrial

PRICE:

\$19 NNN

AVAILABLE:

**Immediately** 