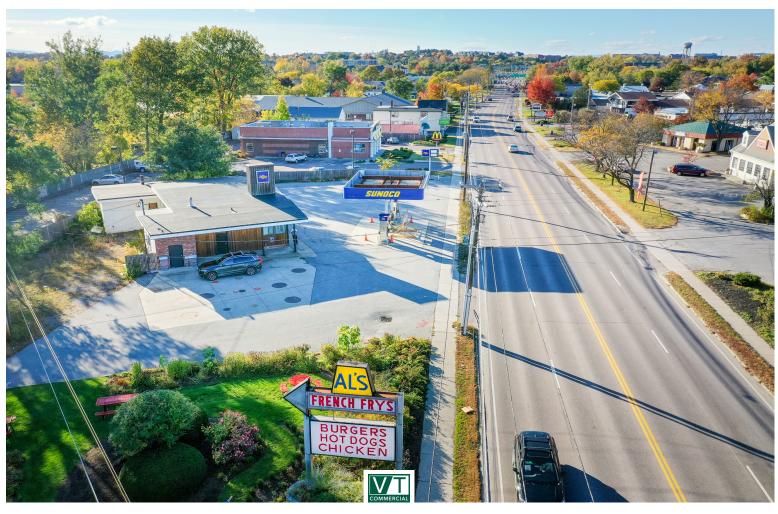

## HIGH TRAFFIC RETAIL LOCATION ON WILLISTON ROAD

1241 Williston Road, South Burlington, VT

Take advantage of the estimated 30,000 cars per day that travel past this great retail location which is "sandwiched" between Al's French Fries and McDonald's. Other neighboring national brands include Dunkin Donuts, Subway, Starbucks, and more. The building that is currently on the property is 2,566 +/- SF and is designed as an auto repair shop with 3 bays and retail space. If you would like to demolish and put up a new custom building, the owner is open to a land lease.

SIZE:

2,566 +/- SF on .6 +/- Acres

**PERMITTED USE:** 

Investment Opportunities, Office, and Industrial

PRICE:

\$19 NNN

AVAILABLE:

**Immediately** 

**PARKING:** 

Ample

LOCATION:

1241 Williston Road, South Burlington

Information contained herein is believed to be accurate, but is not warranted. This is not a legally binding offer to sell or lease.

For more information, please contact