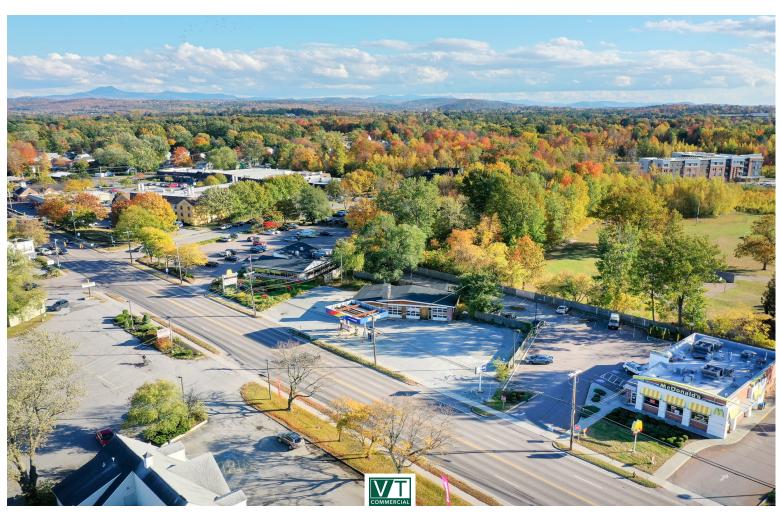

## HIGH TRAFFIC RETAIL LOCATION ON WILLISTON ROAD

1241 Williston Road, South Burlington, VT

Take advantage of the estimated 30,000 cars per day that travel past this great retail location which is "sandwiched" between Al's French Fries and McDonald's. Other neighboring national brands include Dunkin Donuts, Subway, Starbucks, and more. The building that is currently on the property is 2,566 +/- SF and is designed as an auto repair shop with 3 bays and retail space. If you would like to demolish and put up a new custom building, the owner is open to a land lease.

**PARKING:** 

Ample

LOCATION:

1241 Williston Road, South Burlington

Information contained herein is believed to be accurate, but is not warranted. This is not a legally binding offer to sell or lease.

For more information, please contact