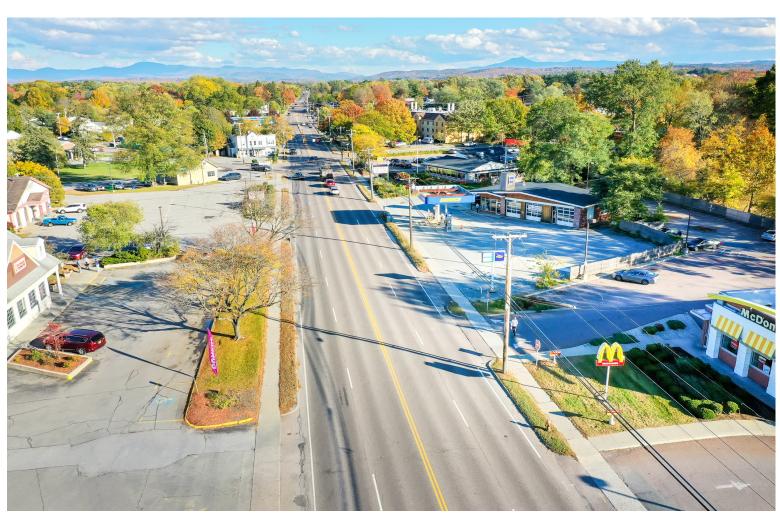

## HIGH TRAFFIC RETAIL LOCATION ON WILLISTON ROAD

1241 Williston Road, South Burlington, VT

Take advantage of the estimated 30,000 cars per day that travel past this great retail location which is "sandwiched" between Al's French Fries and McDonald's. Other neighboring national brands include Dunkin Donuts, Subway, Starbucks, and more. The building that is currently on the property is 2,566 +/- SF and is designed as an auto repair shop with 3 bays and retail space. If you would like to demolish and put up a new custom building, the owner is open to a land lease.

**PARKING:** 

Ample

LOCATION:

1241 Williston Road, South Burlington

Information contained herein is believed to be accurate, but is not warranted. This is not a legally binding offer to sell or lease.

For more information, please contact