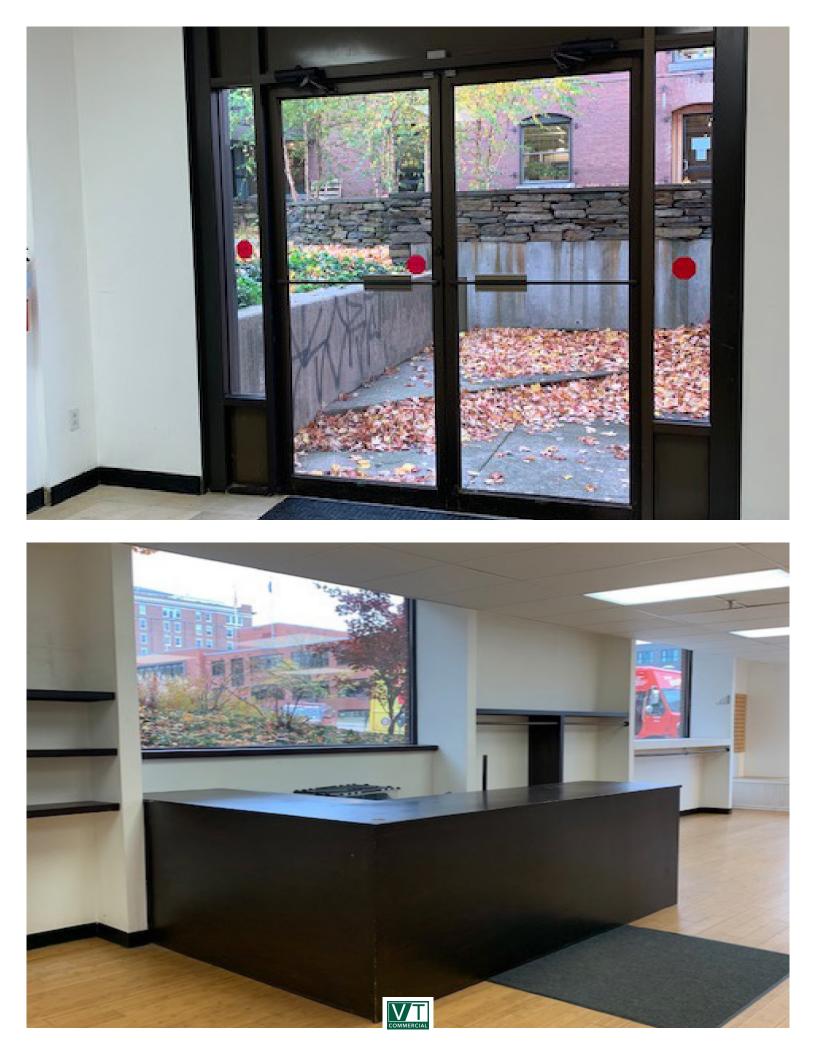

## HIGH VISIBILITY ON MAIN STREET

100 Main Street, Burlington, VT

Oh la la! Located in downtown with visibility smack on Main Street. Offering nearly a turn key retail space with large display windows, slat wall board for display racks, a railing pipe system for hanging items along with built in shelving. Check out counter is in place and space also has LED lighting and bamboo flooring. Offering 2 entrances and small outside area. Next to North Star Sports, and across from the VT Comedy Club. Easy to find location, corner of Pine Street and Main Street. Ideal for retail use or office service use.