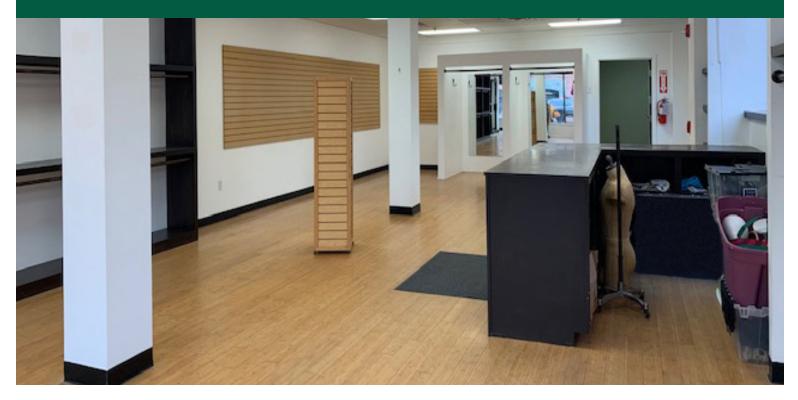

## HIGH VISIBILITY ON MAIN STREET

100 Main Street, Burlington, VT

Oh la la! Located in downtown with visibility smack on Main Street. Offering nearly a turn key retail space with large display windows, slat wall board for display racks, a railing pipe system for hanging items along with built in shelving. Check out counter is in place and space also has LED lighting and bamboo flooring. Offering 2 entrances and small outside area. Next to North Star Sports, and across from the VT Comedy Club. Easy to find location, corner of Pine Street and Main Street. Ideal for retail use or office service use.