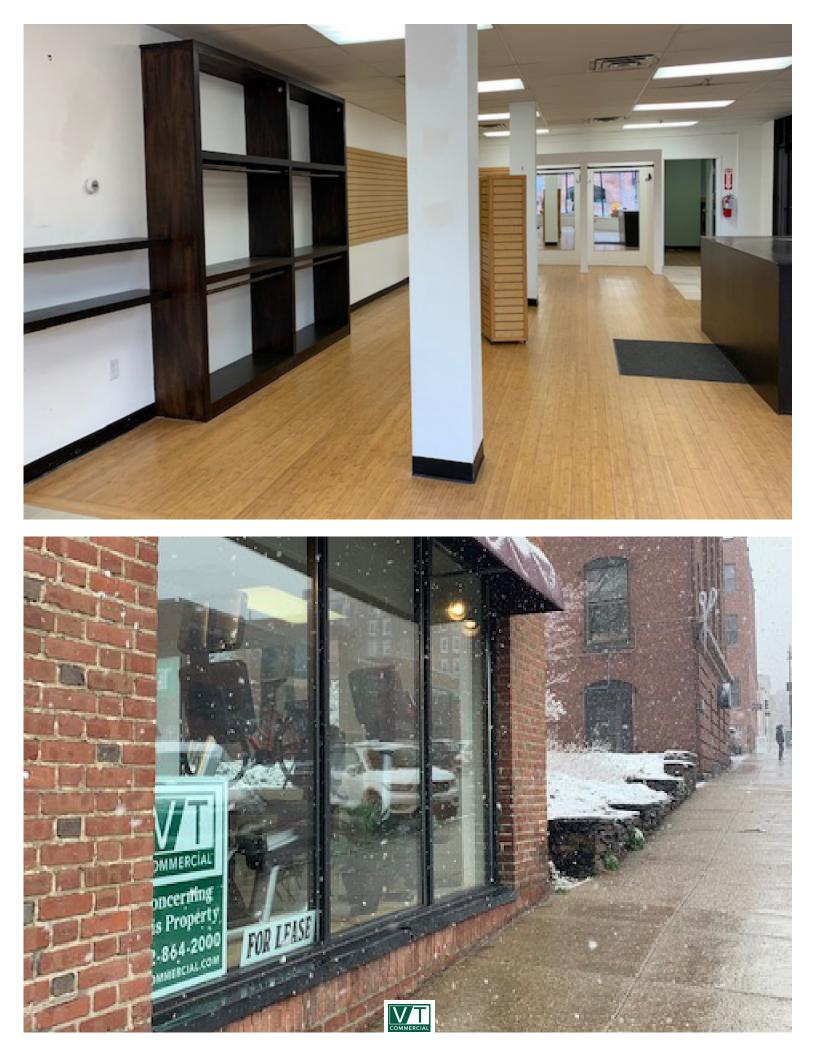

## HIGH VISIBILITY ON MAIN STREET

100 Main Street, Burlington, VT

Oh la la! Located in downtown with visibility smack on Main Street. Offering nearly a turn key retail space with large display windows, slat wall board for display racks, a railing pipe system for hanging items along with built in shelving. Check out counter is in place and space also has LED lighting and bamboo flooring. Offering 2 entrances and small outside area. Next to North Star Sports, and across from the VT Comedy Club. Easy to find location, corner of Pine Street and Main Street. Ideal for retail use or office service use.