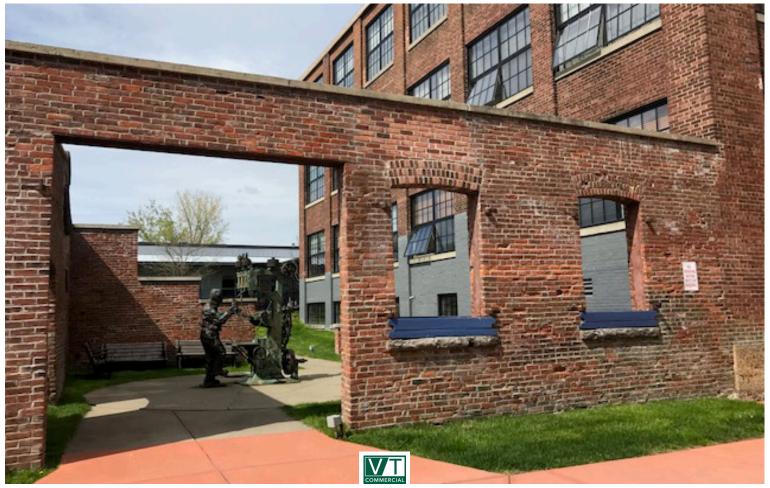

## MALTEX - OLD MILL OFFICE SUITES!

431 Pine Street, Burlington, VT

Suite 301 consist of three offices, a storage room and open entry reception area. Wood floors and exposed HVAC. Exposed brick and wood ceilings. all offices have windows! offering views to the south and western skyline from the reception and office 1. The Maltex is easy find, has onsite free parking, bike racks, common area shower, a common area mail room and coffee & food venues across the street. We are dog friendly so long as you care after your dog properly.