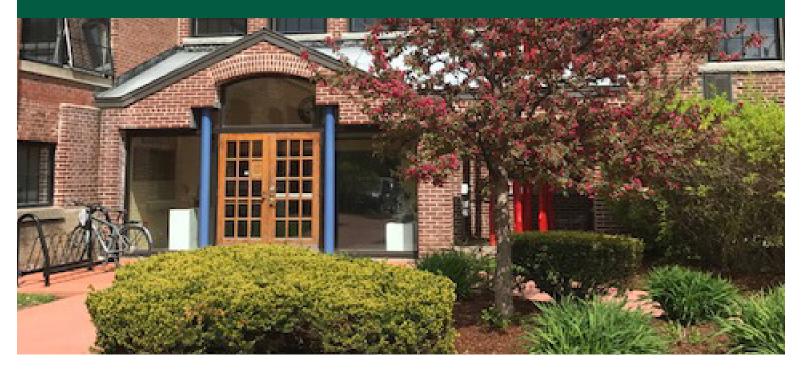

## MALTEX - OLD MILL OFFICE SUITES!

431 Pine Street, Burlington, VT

Suite 301 consist of three offices, a storage room and open entry reception area. Wood floors and exposed HVAC. Exposed brick and wood ceilings. all offices have windows! offering views to the south and western skyline from the reception and office 1. The Maltex is easy find, has onsite free parking, bike racks, common area shower, a common area mail room and coffee & food venues across the street. We are dog friendly so long as you care after your dog properly.