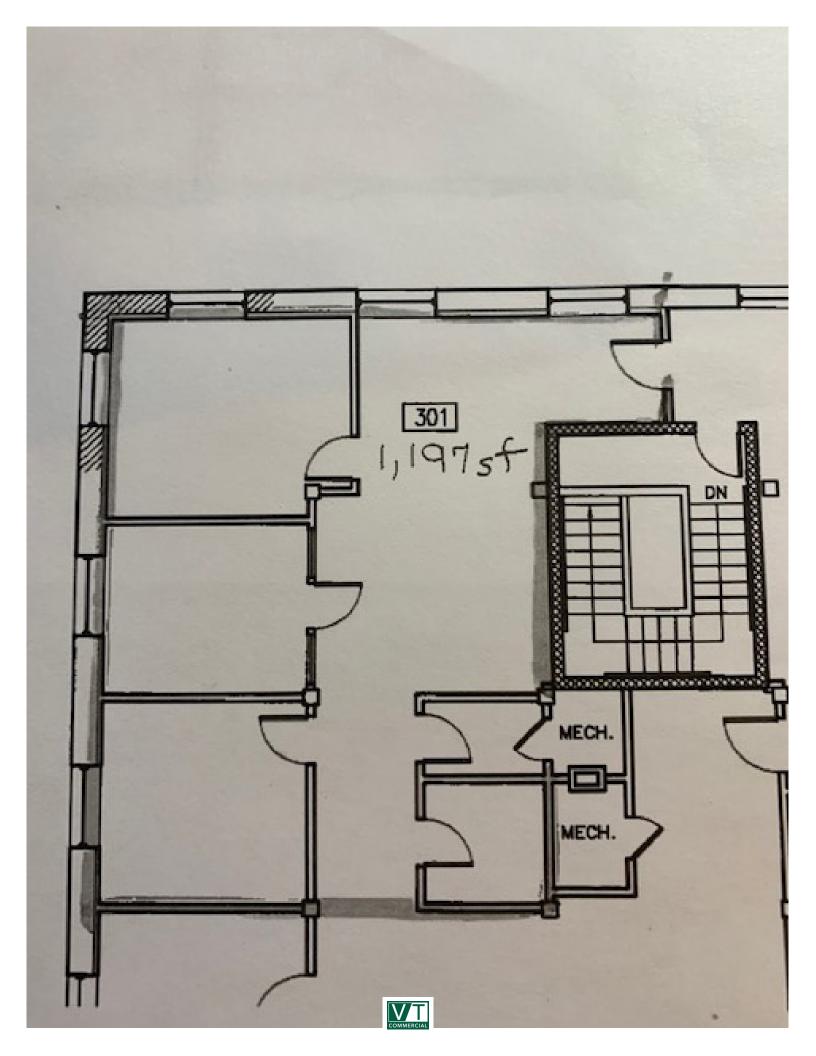

## MALTEX - OLD MILL OFFICE SUITES!

431 Pine Street, Burlington, VT

Suite 301 consist of three offices, a storage room and open entry reception area. Wood floors and exposed HVAC. Exposed brick and wood ceilings. all offices have windows! offering views to the south and western skyline from the reception and office 1. The Maltex is easy find, has onsite free parking, bike racks, common area shower, a common area mail room and coffee & food venues across the street. We are dog friendly so long as you care after your dog properly.

**SIZE:** 1,197 SF

**ZONING:** Enterprise

**PRICE:** \$15-\$17/SF NNN (\$5.97/SF) plus gas and electric

**AVAILABLE:** Within 30-60 days

**PARKING:** On Site - in common with others

**LOCATION:** Burlington Maltex Building, Suite 301