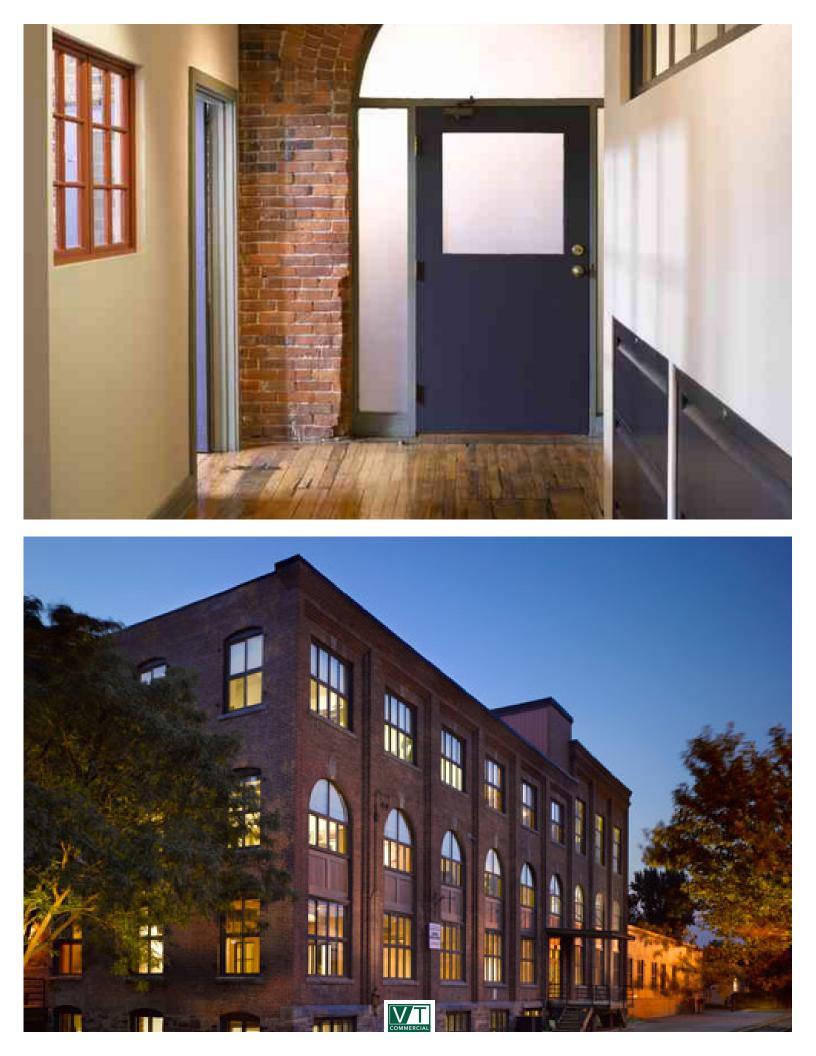

## MALTEX - OLD MILL OFFICE SUITES!

431 Pine Street, Burlington, VT

Suite 301 consist of three offices, a storage room and open entry reception area. Wood floors and exposed HVAC. Exposed brick and wood ceilings. all offices have windows! offering views to the south and western skyline from the reception and office 1. The Maltex is easy find, has onsite free parking, bike racks, common area shower, a common area mail room and coffee & food venues across the street. We are dog friendly so long as you care after your dog properly.