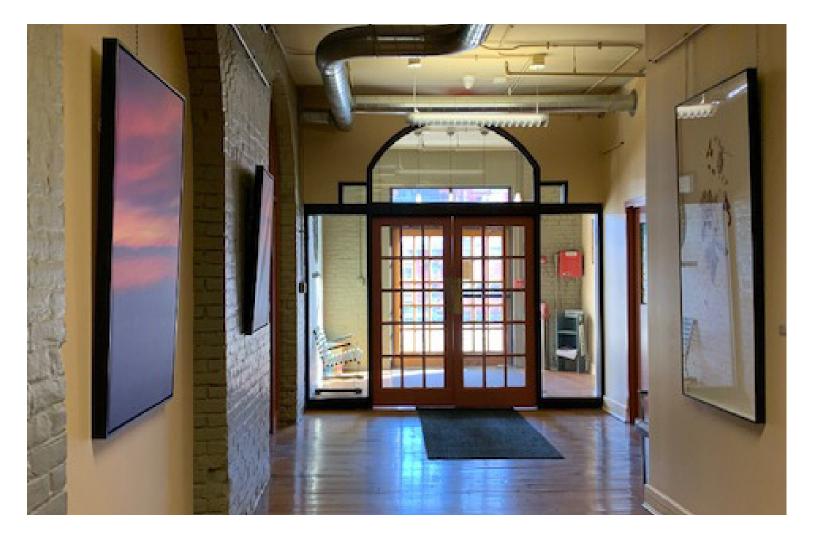

## MALTEX - OLD MILL OFFICE SUITES!

431 Pine Street, Burlington, VT

Suite 301 consist of three offices, a storage room and open entry reception area. Wood floors and exposed HVAC. Exposed brick and wood ceilings. all offices have windows! offering views to the south and western skyline from the reception and office 1. The Maltex is easy find, has onsite free parking, bike racks, common area shower, a common area mail room and coffee & food venues across the street. We are dog friendly so long as you care after your dog properly.