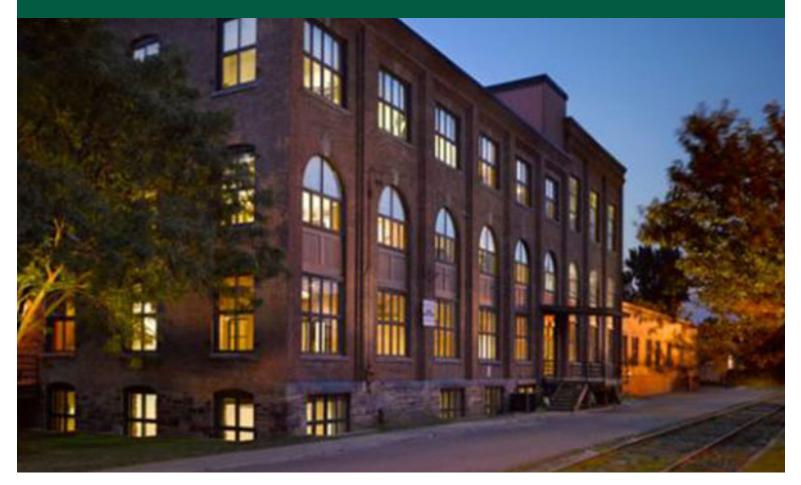

## FIRST FLOOR SUITE WITH OLD MILL AMBIANCE!

431 Pine Street, Suite 114, Burlington, VT

First floor suite with windows facing Pine Street. Multiple offices and conference room. Kitchen with counter area for eating or informal meetings. Easy to find location with on site parking.

**SIZE:** 2,216 SF

**ZONING:** Enterprise

**PRICE:** \$15-\$17/SF NNN (\$5.89/SF) plus gas and electric

AVAILABLE: Immediately PARKING:

On Site

Burlington Maltex Building

Information contained herein is believed to be accurate, but is not warranted. This is not a legally binding offer to sell or lease.