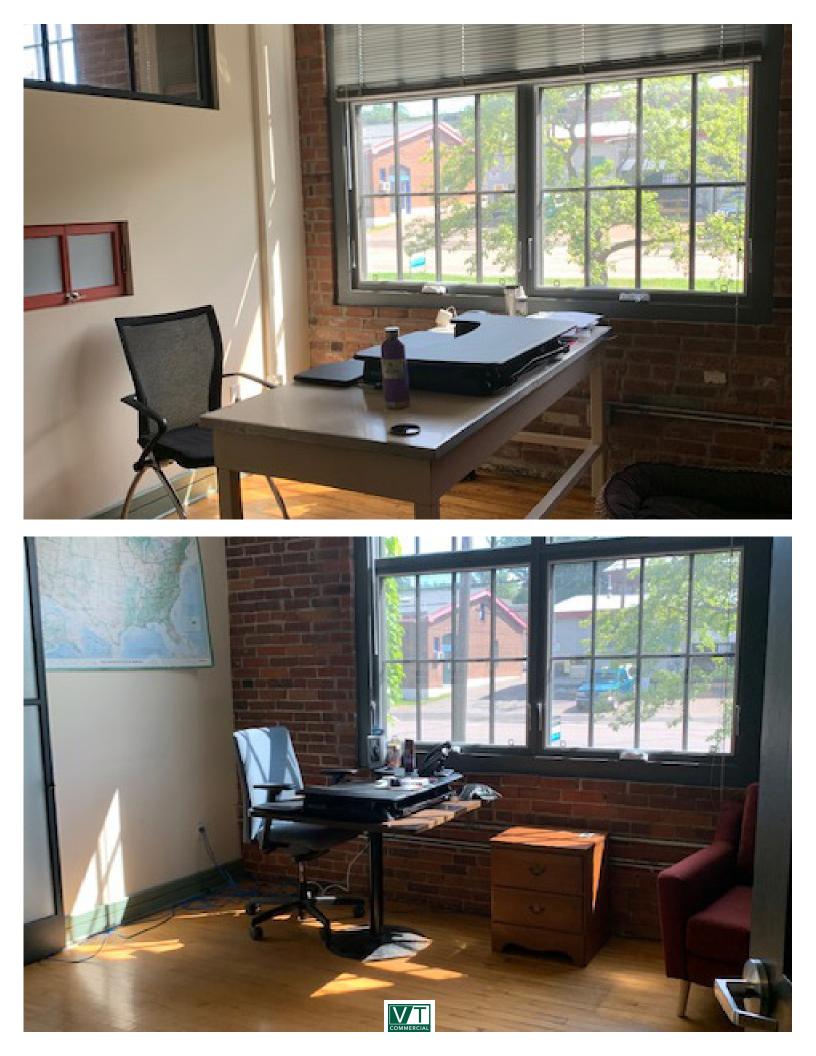

## FIRST FLOOR SUITE WITH OLD MILL AMBIANCE!

431 Pine Street, Suite 114, Burlington, VT

First floor suite with windows facing Pine Street. Multiple offices and conference room. Kitchen with counter area for eating or informal meetings. Easy to find location with on site parking.