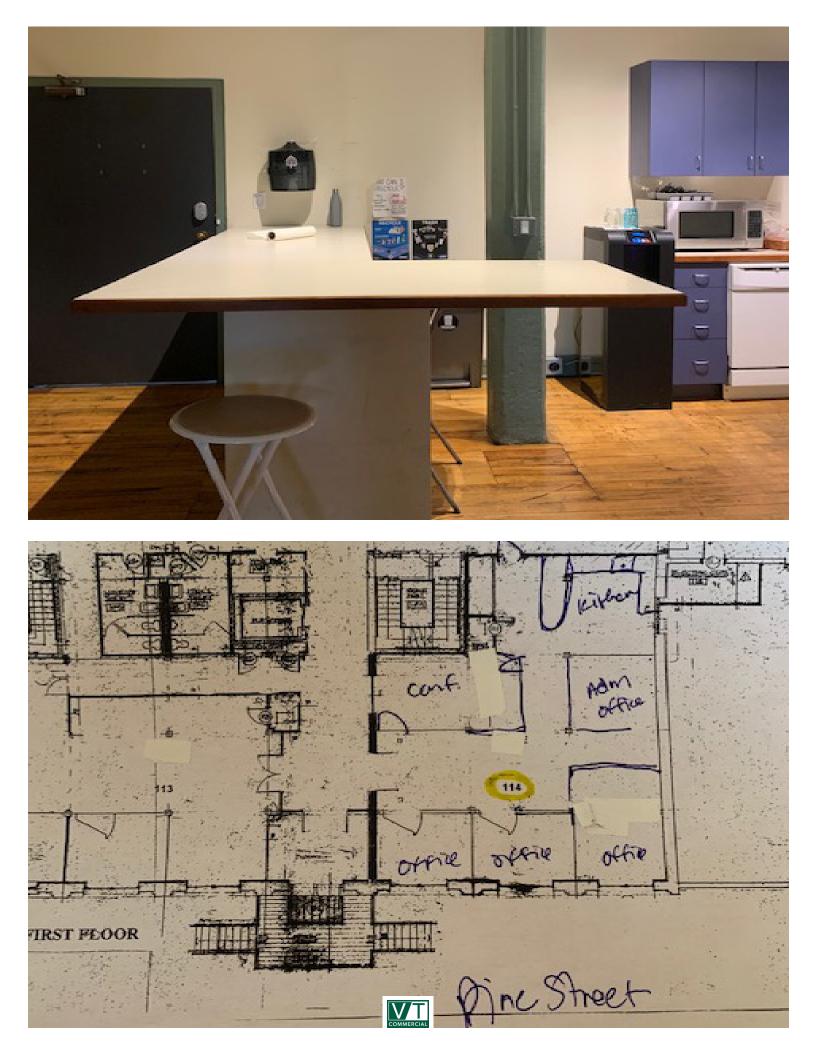

## FIRST FLOOR SUITE WITH OLD MILL AMBIANCE!

431 Pine Street, Suite 114, Burlington, VT

First floor suite with windows facing Pine Street. Multiple offices and conference room. Kitchen with counter area for eating or informal meetings. Easy to find location with on site parking.

**SIZE:** 2,216 SF

**ZONING:** Enterprise

**PRICE:** \$15-\$17/SF NNN (\$5.89/SF) plus gas and electric

AVAILABLE: Immediately PARKING:

On Site

Burlington Maltex Building

Information contained herein is believed to be accurate, but is not warranted. This is not a legally binding offer to sell or lease.