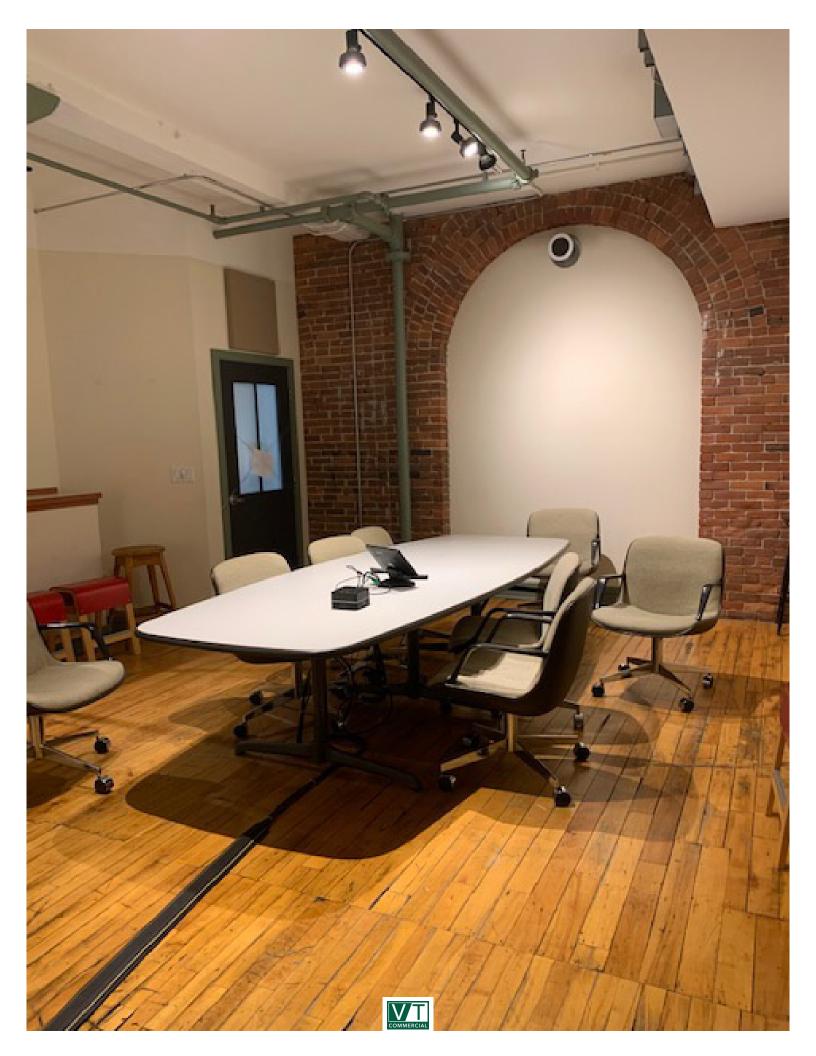

## FIRST FLOOR SUITE WITH OLD MILL AMBIANCE!

431 Pine Street, Suite 114, Burlington, VT

First floor suite with windows facing Pine Street. Multiple offices and conference room. Kitchen with counter area for eating or informal meetings. Easy to find location with on site parking.