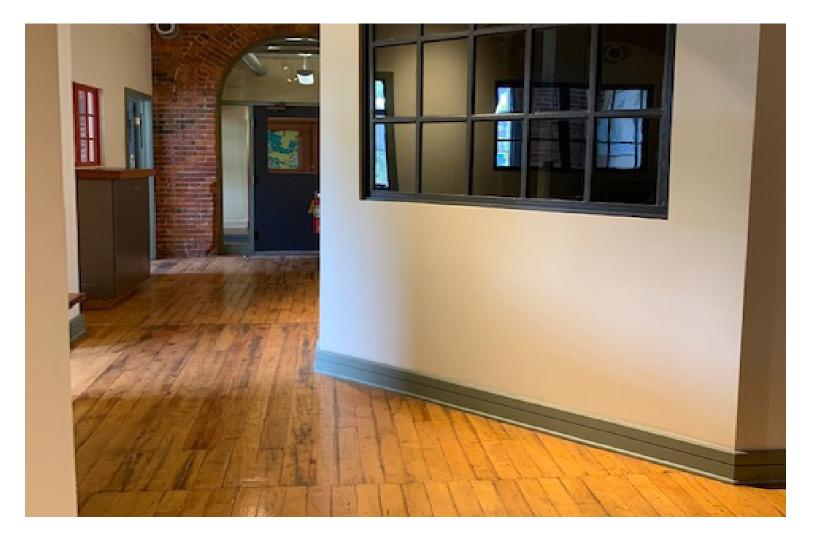

## FIRST FLOOR SUITE WITH OLD MILL AMBIANCE!

431 Pine Street, Suite 114, Burlington, VT

First floor suite with windows facing Pine Street. Multiple offices and conference room. Kitchen with counter area for eating or informal meetings. Easy to find location with on site parking.