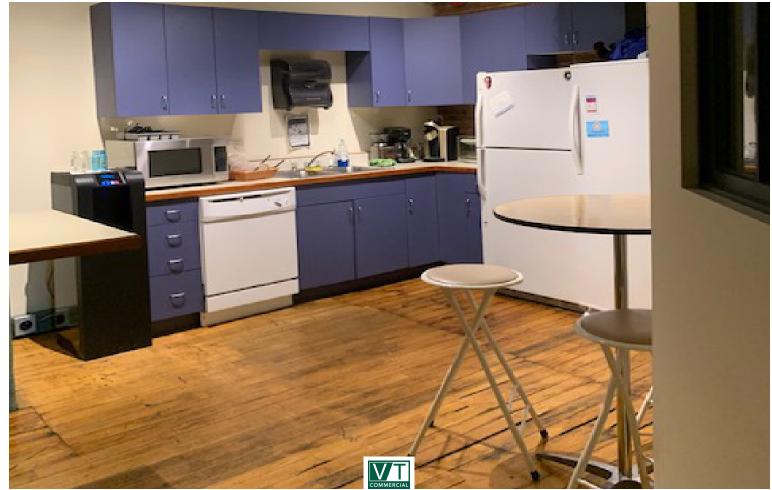

## FIRST FLOOR SUITE WITH OLD MILL AMBIANCE!

431 Pine Street, Suite 114, Burlington, VT

First floor suite with windows facing Pine Street. Multiple offices and conference room. Kitchen with counter area for eating or informal meetings. Easy to find location with on site parking.