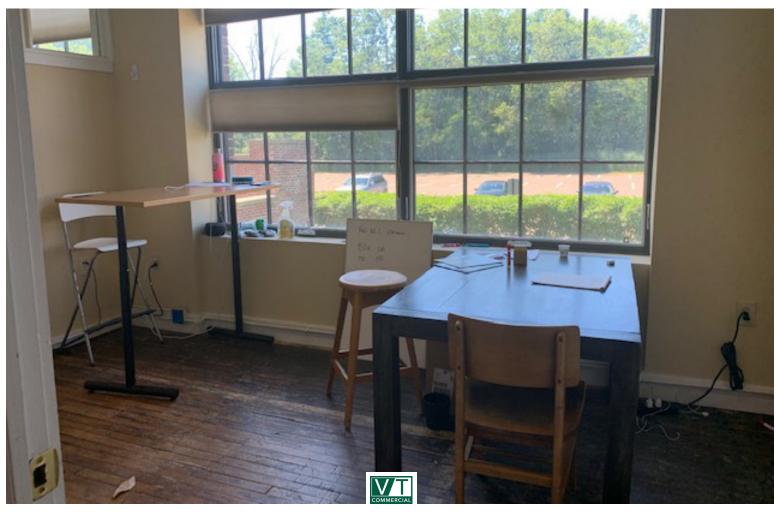

## **NEW SPACE FOR LEASE AT THE MALTEX**

431 Pine Street, Suite 110, Burlington, VT

First floor with windows facing West. Windows are operable allowing for fresh air! Suite consists of entry area with three large 2-3 person offices, and a small storage or consult room. On site parking and easy to find location.