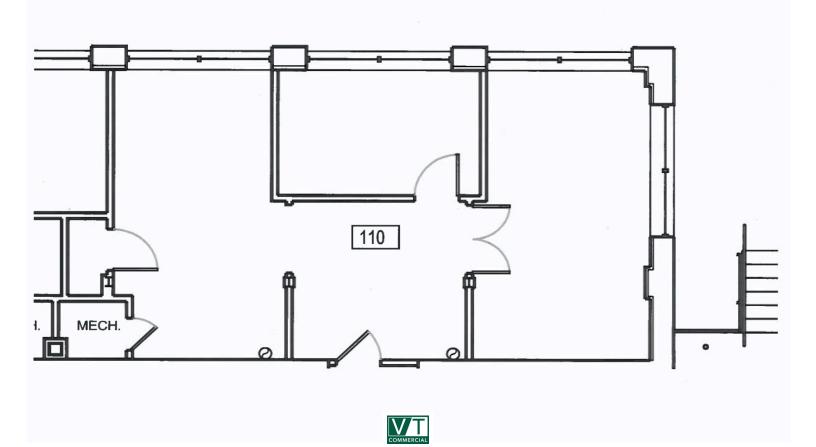

## **NEW SPACE FOR LEASE AT THE MALTEX**

431 Pine Street, Suite 110, Burlington, VT

First floor with windows facing West. Windows are operable allowing for fresh air! Suite consists of entry area with three large 2-3 person offices, and a small storage or consult room. On site parking and easy to find location.

SIZE:

1,007 SF

**ZONING:** 

Enterprise

**PRICE:** 

\$15-\$17/SF NNN (\$5.89/SF) plus gas and electric

**AVAILABLE:** 

**Immediately** 