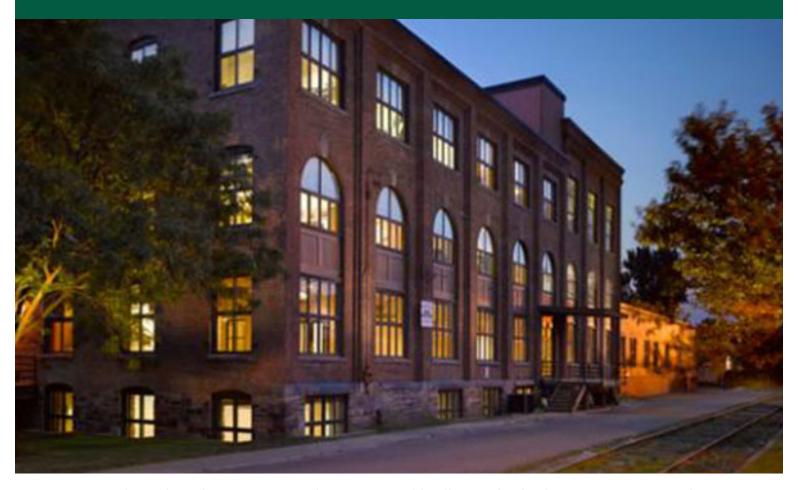

## **NEW SPACE FOR LEASE AT THE MALTEX**

431 Pine Street, Suite 110, Burlington, VT

First floor with windows facing West. Windows are operable allowing for fresh air! Suite consists of entry area with three large 2-3 person offices, and a small storage or consult room. On site parking and easy to find location.

**PARKING:** 

On Site

**LOCATION:** 

**Burlington Maltex Building** 

Information contained herein is believed to be accurate, but is not warranted. This is not a legally binding offer to sell or lease.

For more information, please contact