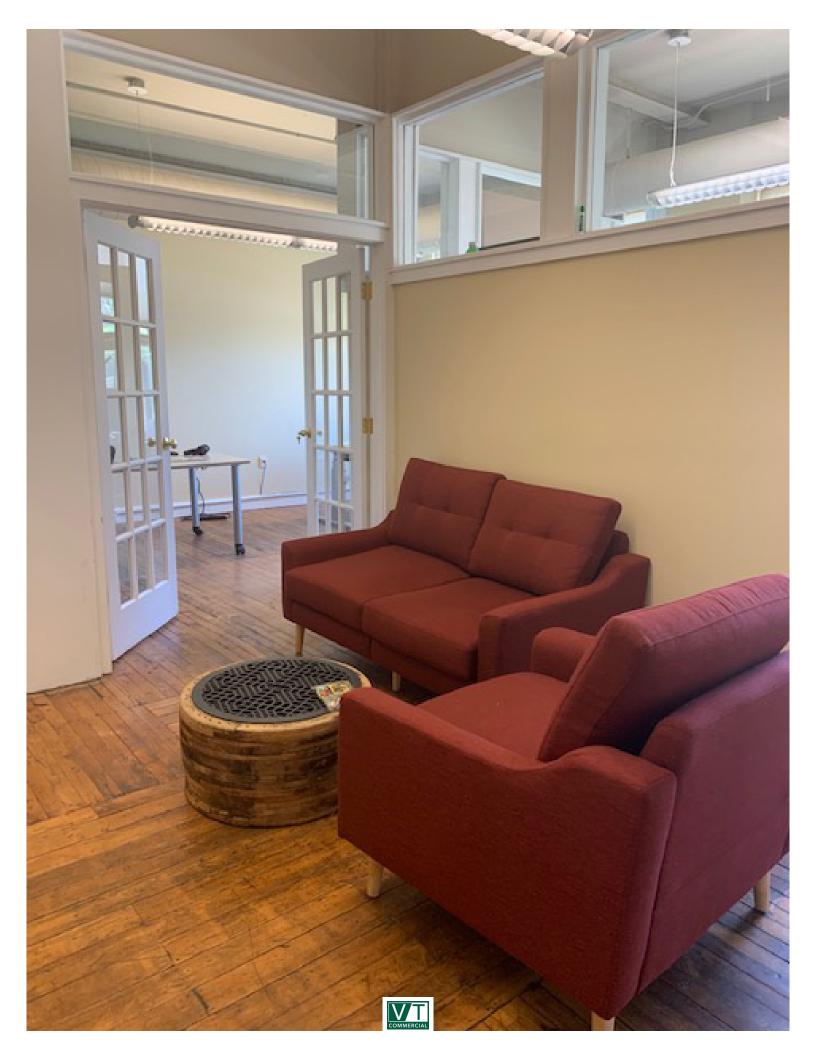

## **NEW SPACE FOR LEASE AT THE MALTEX**

431 Pine Street, Suite 110, Burlington, VT

First floor with windows facing West. Windows are operable allowing for fresh air! Suite consists of entry area with three large 2-3 person offices, and a small storage or consult room. On site parking and easy to find location.