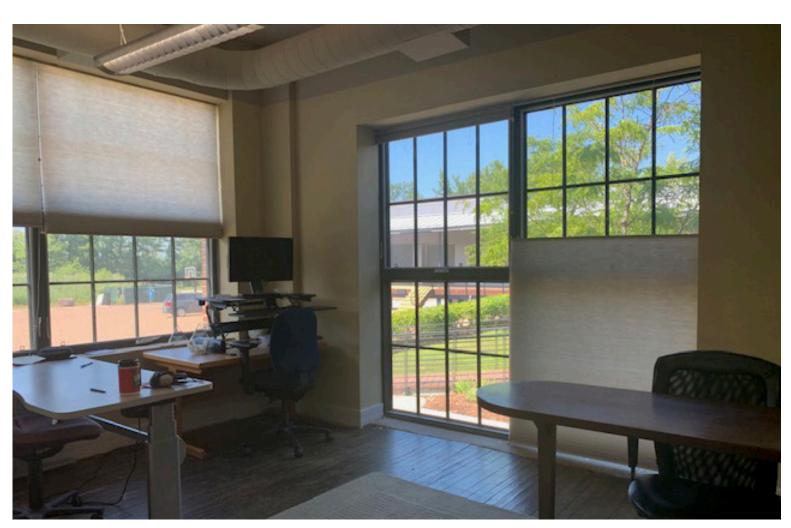

## **NEW SPACE FOR LEASE AT THE MALTEX**

431 Pine Street, Suite 110, Burlington, VT

First floor with windows facing West. Windows are operable allowing for fresh air! Suite consists of entry area with three large 2-3 person offices, and a small storage or consult room. On site parking and easy to find location.