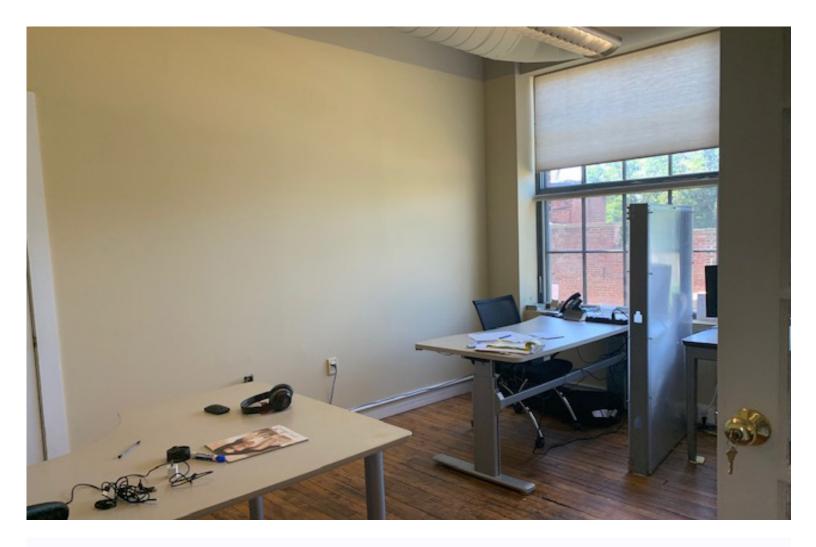

## **NEW SPACE FOR LEASE AT THE MALTEX**

431 Pine Street, Suite 110, Burlington, VT

First floor with windows facing West. Windows are operable allowing for fresh air! Suite consists of entry area with three large 2-3 person offices, and a small storage or consult room. On site parking and easy to find location.