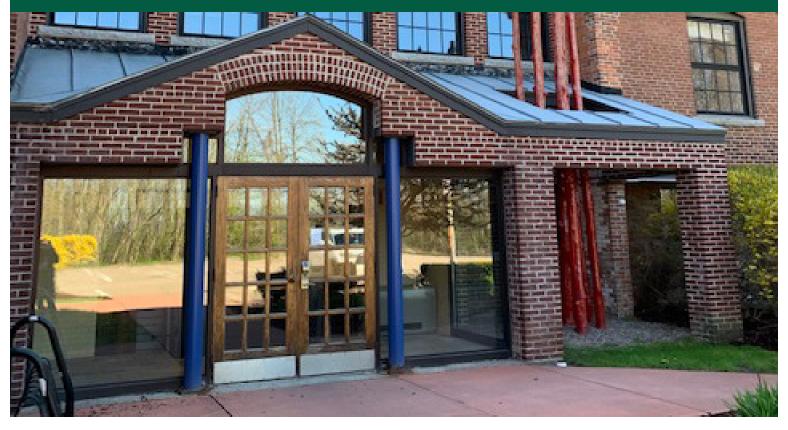

## **OPEN OLD MILL SPACE WITH WINDOWS**

431 Pine Street, Suite 313A, Burlington, VT

The popular Maltex building has an opening coming up in Sept. We have a square shape space with windows fronting on Pine Street (east) and the windows open! Wood floors, some exposed brick and a few columns all add to the charm of this old mill space. The Maltex offers common bathrooms, common mail room and on site parking. Easy to find location in the South End.