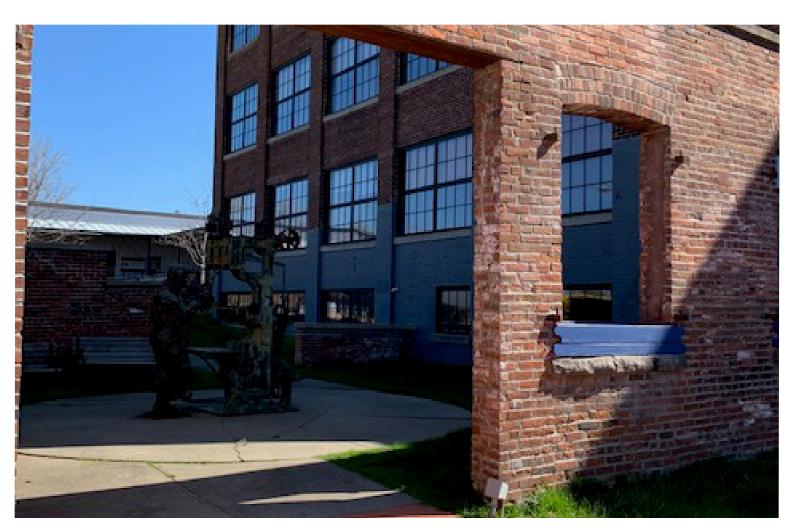

## **OPEN OLD MILL SPACE WITH WINDOWS**

431 Pine Street, Suite 313A, Burlington, VT

The popular Maltex building has an opening coming up in Sept. We have a square shape space with windows fronting on Pine Street (east) and the windows open! Wood floors, some exposed brick and a few columns all add to the charm of this old mill space. The Maltex offers common bathrooms, common mail room and on site parking. Easy to find location in the South End.