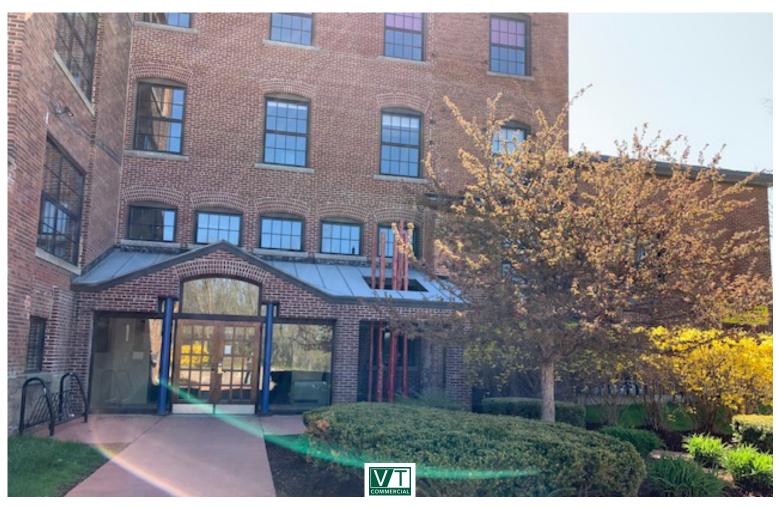

## **OPEN OLD MILL SPACE WITH WINDOWS**

431 Pine Street, Suite 313A, Burlington, VT

The popular Maltex building has an opening coming up in Sept. We have a square shape space with windows fronting on Pine Street (east) and the windows open! Wood floors, some exposed brick and a few columns all add to the charm of this old mill space. The Maltex offers common bathrooms, common mail room and on site parking. Easy to find location in the South End.

**PARKING:** 

On Site

**LOCATION:** 

**Burlington Maltex Building** 

Information contained herein is believed to be accurate, but is not warranted. This is not a legally binding offer to sell or lease.

For more information, please contact: