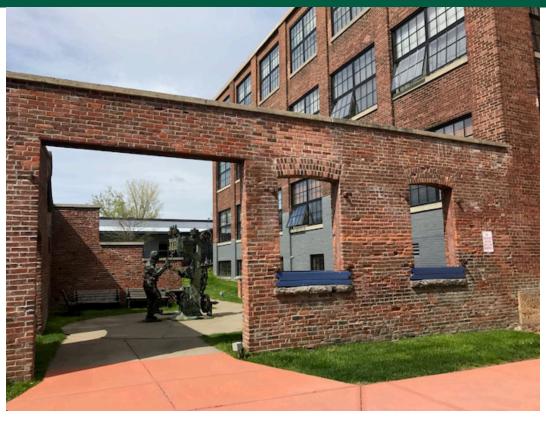

## SMALL YOGA SPACE AT THE MALTEX 313A

431 Pine Street, Suite 313A, Burlington, VT

The beautiful Maltex building in the South End has an opening coming on line in mid February. A third floor space facing Pine Street. The space is square in shape with a couple of operable windows. Old Mill ambiance at its best! Beautiful wood floors, wood beams and some brick walls. Common bathrooms, and on site parking. Fresh coat of paint and its ready to go!

**PARKING:** 

On site

LOCATION:

**Burlington Maltex Building** 

Information contained herein is believed to be accurate, but is not warranted. This is not a legally binding offer to sell or lease.

For more information, please contact: