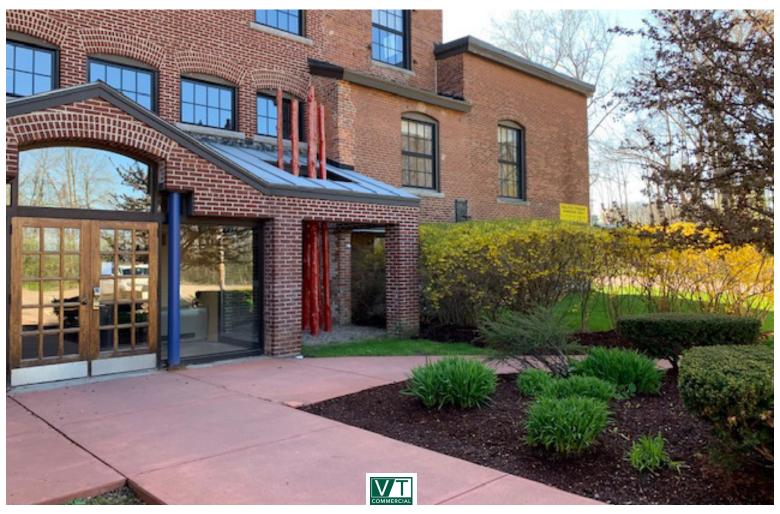

## SMALL YOGA SPACE AT THE MALTEX 313A

431 Pine Street, Suite 313A, Burlington, VT

The beautiful Maltex building in the South End has an opening coming on line in mid February. A third floor space facing Pine Street. The space is square in shape with a couple of operable windows. Old Mill ambiance at its best! Beautiful wood floors, wood beams and some brick walls. Common bathrooms, and on site parking. Fresh coat of paint and its ready to go!

**PARKING:** 

On site

LOCATION:

**Burlington Maltex Building** 

Information contained herein is believed to be accurate, but is not warranted. This is not a legally binding offer to sell or lease.

For more information, please contact: