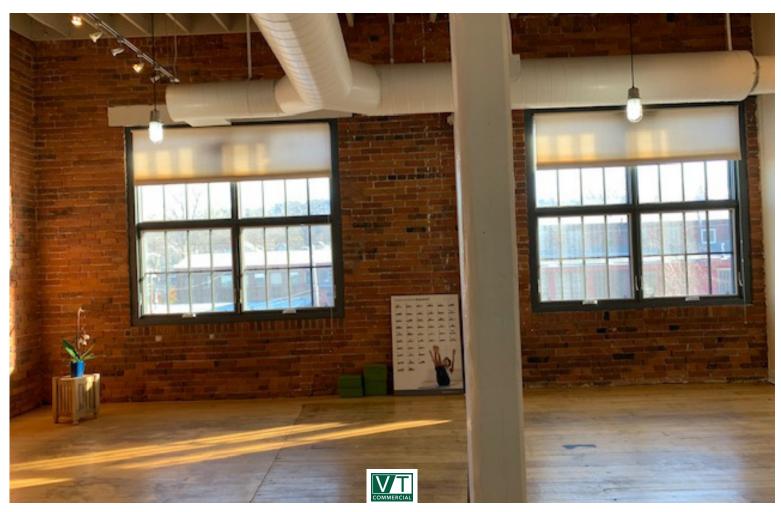

## SMALL YOGA SPACE AT THE MALTEX 313A

431 Pine Street, Suite 313A, Burlington, VT

The beautiful Maltex building in the South End has an opening coming on line in mid February. A third floor space facing Pine Street. The space is square in shape with a couple of operable windows. Old Mill ambiance at its best! Beautiful wood floors, wood beams and some brick walls. Common bathrooms, and on site parking. Fresh coat of paint and its ready to go!