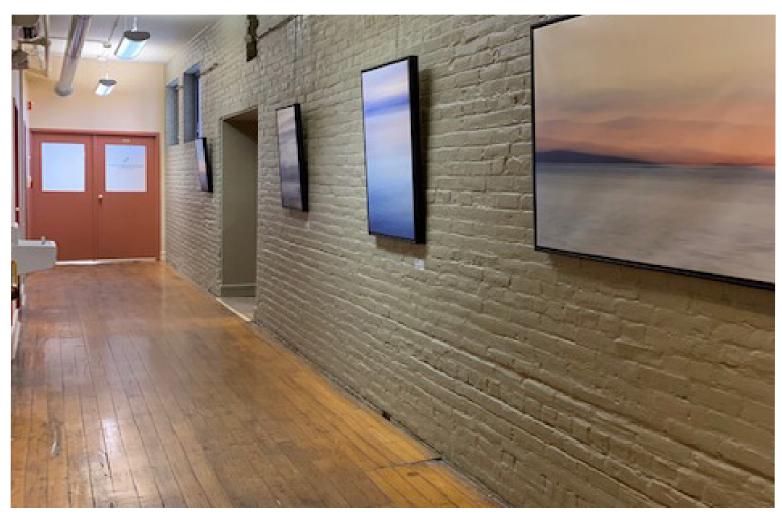

## SMALL YOGA SPACE AT THE MALTEX 313A

431 Pine Street, Suite 313A, Burlington, VT

The beautiful Maltex building in the South End has an opening coming on line in mid February. A third floor space facing Pine Street. The space is square in shape with a couple of operable windows. Old Mill ambiance at its best! Beautiful wood floors, wood beams and some brick walls. Common bathrooms, and on site parking. Fresh coat of paint and its ready to go!