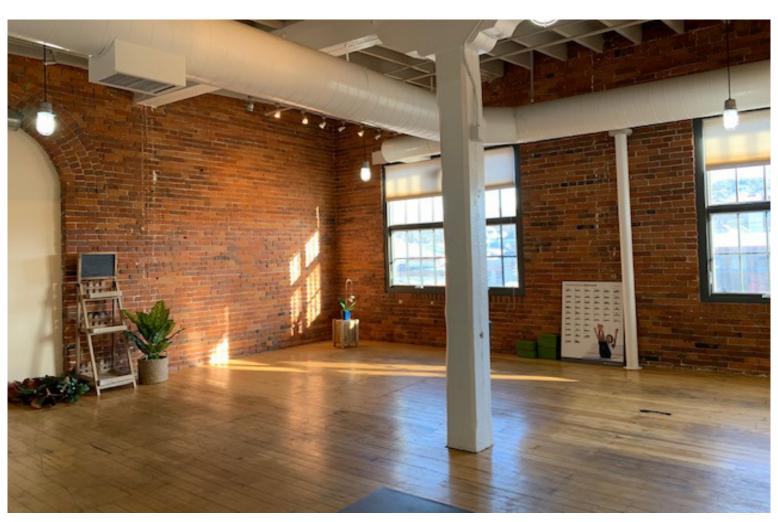

## SMALL YOGA SPACE AT THE MALTEX 313A

431 Pine Street, Suite 313A, Burlington, VT

The beautiful Maltex building in the South End has an opening coming on line in mid February. A third floor space facing Pine Street. The space is square in shape with a couple of operable windows. Old Mill ambiance at its best! Beautiful wood floors, wood beams and some brick walls. Common bathrooms, and on site parking. Fresh coat of paint and its ready to go!