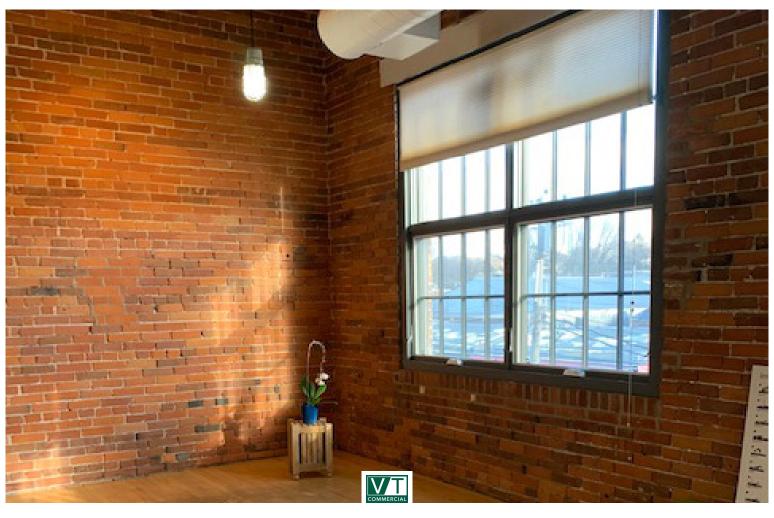

## SMALL YOGA SPACE AT THE MALTEX 313A

431 Pine Street, Suite 313A, Burlington, VT

The beautiful Maltex building in the South End has an opening coming on line in mid February. A third floor space facing Pine Street. The space is square in shape with a couple of operable windows. Old Mill ambiance at its best! Beautiful wood floors, wood beams and some brick walls. Common bathrooms, and on site parking. Fresh coat of paint and its ready to go!