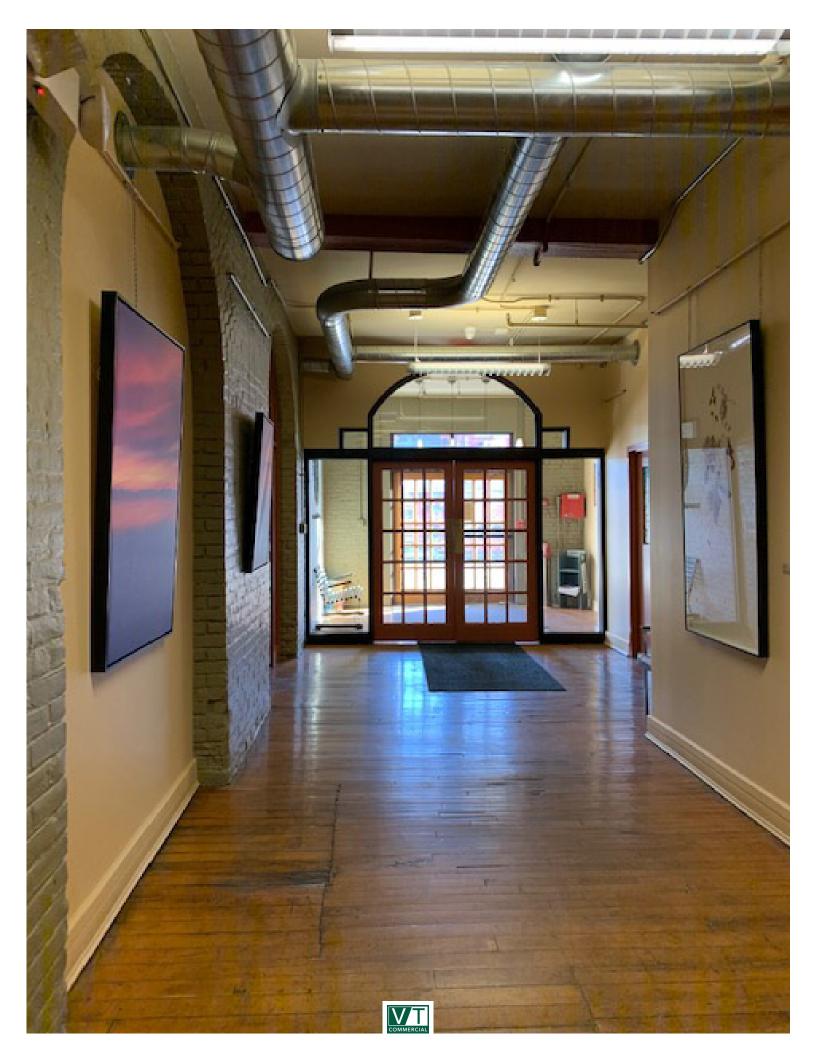

## SMALL YOGA SPACE AT THE MALTEX 313A

431 Pine Street, Suite 313A, Burlington, VT

The beautiful Maltex building in the South End has an opening coming on line in mid February. A third floor space facing Pine Street. The space is square in shape with a couple of operable windows. Old Mill ambiance at its best! Beautiful wood floors, wood beams and some brick walls. Common bathrooms, and on site parking. Fresh coat of paint and its ready to go!