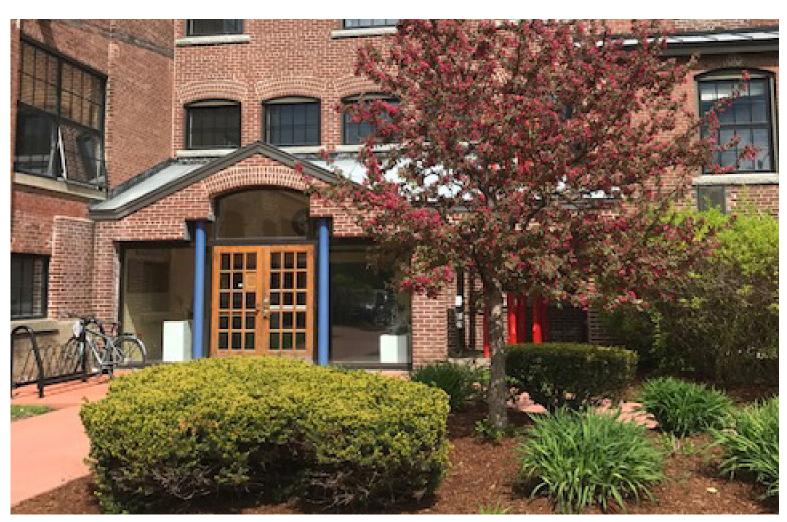

## SMALL YOGA SPACE AT THE MALTEX 313A

431 Pine Street, Suite 313A, Burlington, VT

The beautiful Maltex building in the South End has an opening coming on line in mid February. A third floor space facing Pine Street. The space is square in shape with a couple of operable windows. Old Mill ambiance at its best! Beautiful wood floors, wood beams and some brick walls. Common bathrooms, and on site parking. Fresh coat of paint and its ready to go!

**PARKING:** 

On site

LOCATION:

**Burlington Maltex Building** 

Information contained herein is believed to be accurate, but is not warranted. This is not a legally binding offer to sell or lease.

For more information, please contact: