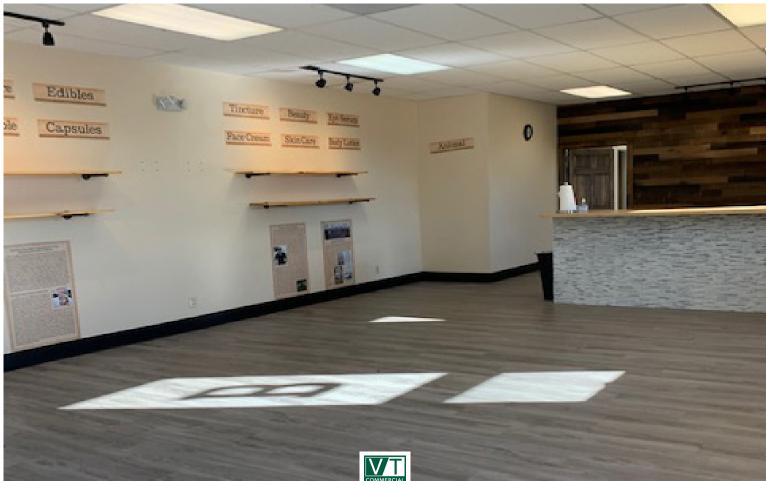

## HIGHLY VISIBLE RETAIL STOREFRONT

159 Pearl Street, Essex Junction, VT

This storefront is for Sublease with 4 years remaining on the lease. A prominent corner location within the property, this 1000 SF storefront was recently remodeled and is looking new & beautiful. Complex 159 is located next to Harley Davidson on the popular Route 15/ Pearl Street in Essex Jct with tons of drive-by traffic. The space offers large storefront windows for display or signage, vinyl plank flooring, a custom made counter and wall shelving to remain in place. The back room provides enough room for your stock and an office environment.