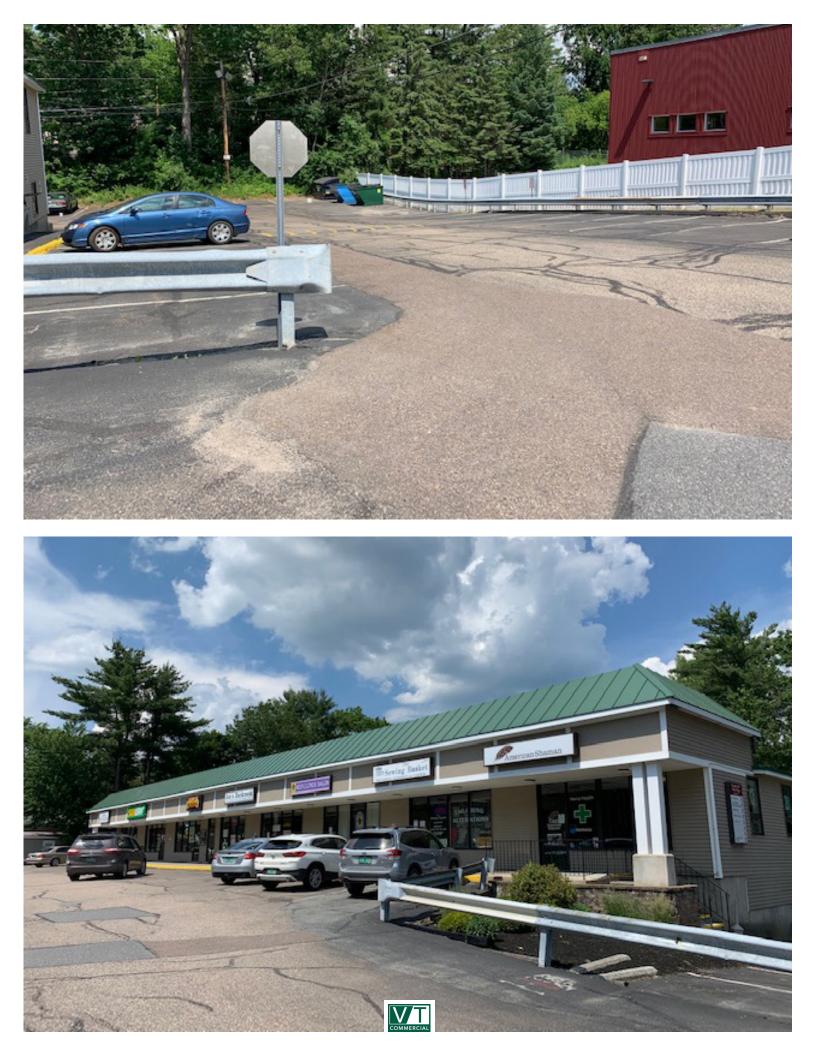

## HIGHLY VISIBLE RETAIL STOREFRONT

159 Pearl Street, Essex Junction, VT

This storefront is for Sublease with 4 years remaining on the lease. A prominent corner location within the property, this 1000 SF storefront was recently remodeled and is looking new & beautiful. Complex 159 is located next to Harley Davidson on the popular Route 15/ Pearl Street in Essex Jct with tons of drive-by traffic. The space offers large storefront windows for display or signage, vinyl plank flooring, a custom made counter and wall shelving to remain in place. The back room provides enough room for your stock and an office environment.