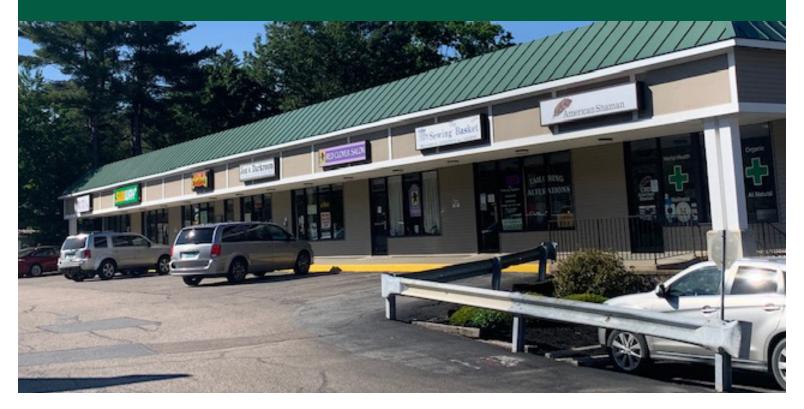

## HIGHLY VISIBLE RETAIL STOREFRONT

159 Pearl Street, Essex Junction, VT

This storefront is for Sublease with 4 years remaining on the lease. A prominent corner location within the property, this 1000 SF storefront was recently remodeled and is looking new & beautiful. Complex 159 is located next to Harley Davidson on the popular Route 15/ Pearl Street in Essex Jct with tons of drive-by traffic. The space offers large storefront windows for display or signage, vinyl plank flooring, a custom made counter and wall shelving to remain in place. The back room provides enough room for your stock and an office environment.