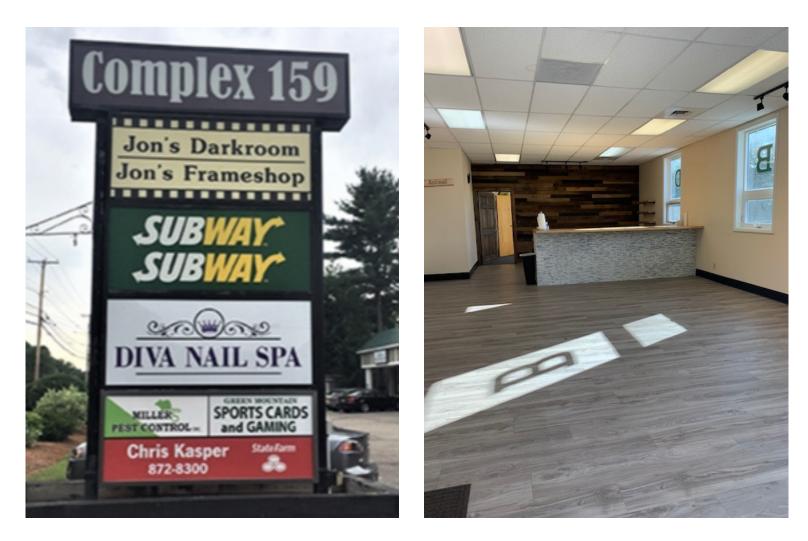

## HIGHLY VISIBLE RETAIL STOREFRONT

159 Pearl Street, Essex Junction, VT

This storefront is for Sublease with 4 years remaining on the lease. A prominent corner location within the property, this 1000 SF storefront was recently remodeled and is looking new & beautiful. Complex 159 is located next to Harley Davidson on the popular Route 15/ Pearl Street in Essex Jct with tons of drive-by traffic. The space offers large storefront windows for display or signage, vinyl plank flooring, a custom made counter and wall shelving to remain in place. The back room provides enough room for your stock and an office environment.