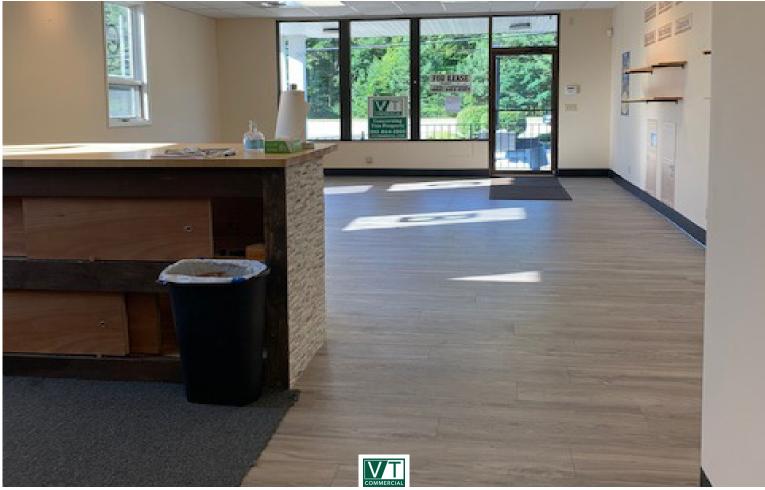

## HIGHLY VISIBLE RETAIL STOREFRONT

159 Pearl Street, Essex Junction, VT

This storefront is for Sublease with 4 years remaining on the lease. A prominent corner location within the property, this 1000 SF storefront was recently remodeled and is looking new & beautiful. Complex 159 is located next to Harley Davidson on the popular Route 15/ Pearl Street in Essex Jct with tons of drive-by traffic. The space offers large storefront windows for display or signage, vinyl plank flooring, a custom made counter and wall shelving to remain in place. The back room provides enough room for your stock and an office environment.