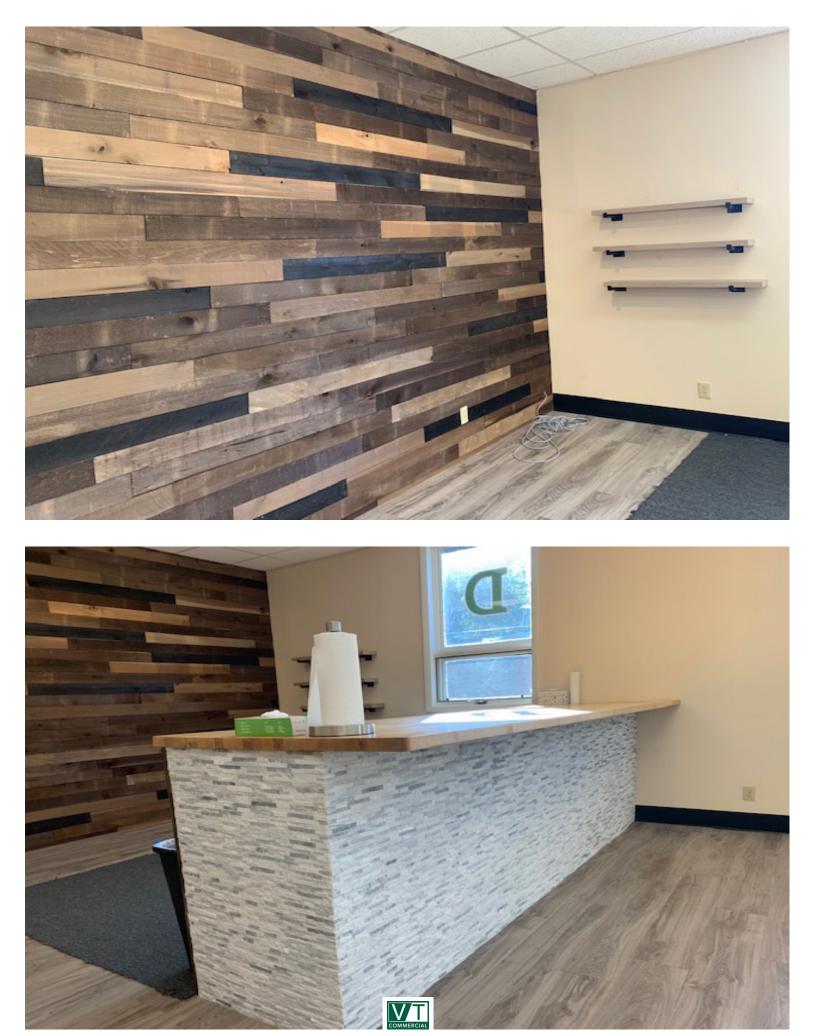

## HIGHLY VISIBLE RETAIL STOREFRONT

159 Pearl Street, Essex Junction, VT

This storefront is for Sublease with 4 years remaining on the lease. A prominent corner location within the property, this 1000 SF storefront was recently remodeled and is looking new & beautiful. Complex 159 is located next to Harley Davidson on the popular Route 15/ Pearl Street in Essex Jct with tons of drive-by traffic. The space offers large storefront windows for display or signage, vinyl plank flooring, a custom made counter and wall shelving to remain in place. The back room provides enough room for your stock and an office environment.