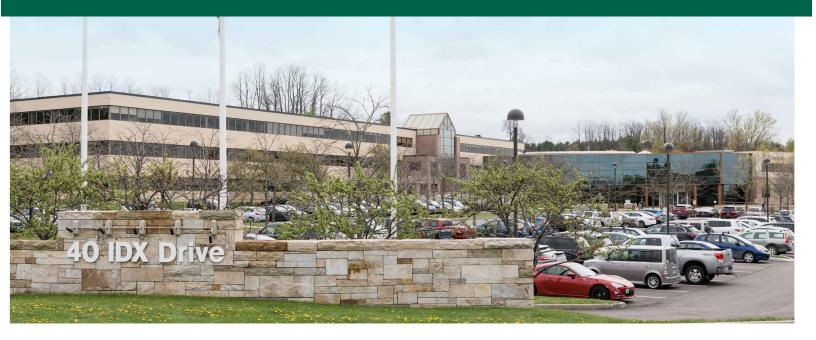

### 40 IDX DRIVE, BUILDING 200, SOUTH BURLINGTON, VERMONT

A rare opportunity to lease *fully furnished Class A* professional office space in a premier South Burlington location. Featuring up to two floors of 26,551 rsf (ground floor) and 27,087 rsf (second floor). Building 200 is the southern part of the former IDX Systems corporate headquarters constructed in the late 1990's and is located on a strategic stretch of US Route 7 (Vermont's primary north-south highway) in South Burlington, approximately one mile south of Interstate 189 and four miles from the Burlington International Airport. The property is a short distance to Burlington and the award winning Church Street Marketplace, featuring an array of restaurants, retail shops, lodging, access to pristine Lake Champlain, the University of Vermont, and the medical center.

## **LOCATION**