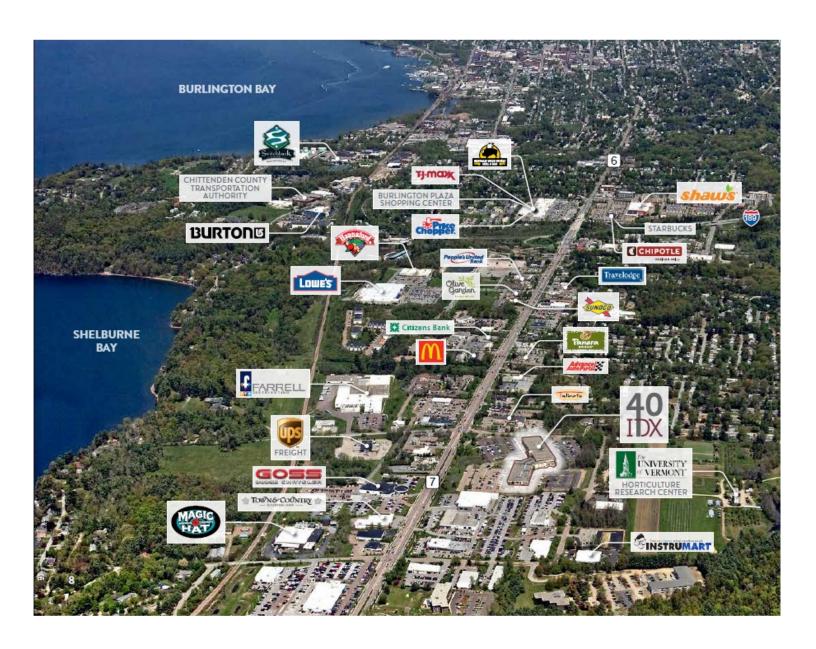

### 40 IDX DRIVE, BUILDING 200, SOUTH BURLINGTON, VERMONT

A rare opportunity to lease *fully furnished Class A* professional office space in a premier South Burlington location. Featuring up to two floors of 26,551 rsf (ground floor) and 27,087 rsf (second floor). Building 200 is the southern part of the former IDX Systems corporate headquarters constructed in the late 1990's and is located on a strategic stretch of US Route 7 (Vermont's primary north-south highway) in South Burlington, approximately one mile south of Interstate 189 and four miles from the Burlington International Airport. The property is a short distance to Burlington and the award winning Church Street Marketplace, featuring an array of restaurants, retail shops, lodging, access to pristine Lake Champlain, the University of Vermont, and the medical center.

## **LOCATION**