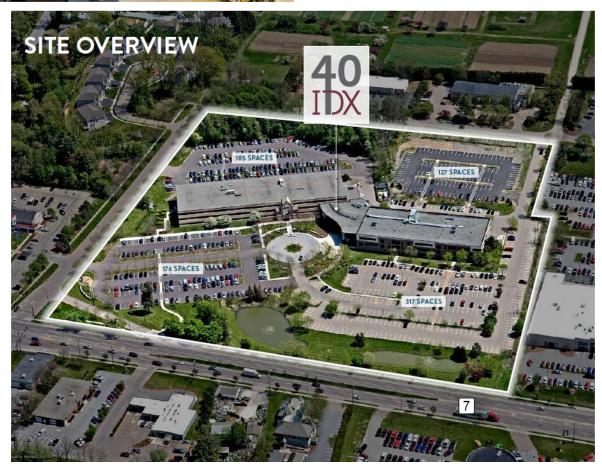

### 40 IDX DRIVE, BUILDING 200, SOUTH BURLINGTON, VERMONT

A rare opportunity to lease *fully furnished Class A* professional office space in a premier South Burlington location. Featuring up to two floors of 26,551 rsf (ground floor) and 27,087 rsf (second floor). Building 200 is the southern part of the former IDX Systems corporate headquarters constructed in the late 1990's and is located on a strategic stretch of US Route 7 (Vermont's primary north-south highway) in South Burlington, approximately one mile south of Interstate 189 and four miles from the Burlington International Airport. The property is a short distance to Burlington and the award winning Church Street Marketplace, featuring an array of restaurants, retail shops, lodging, access to pristine Lake Champlain, the University of Vermont, and the medical center.

The building features a beautiful common dining area available to all tenants and guests, multiple conference rooms, high speed Internet, 850 on-site parking spaces, two 500 kva generators (serving Building 200), and at tenant's option all furnishings, work stations, desks, chairs, conference room tables, miscellaneous office equipment and kitchenettes.

**Zoning:** Commercial 2

Land Area: 16.344 acres

Floors: Three, each with secured entry

**HVAC:** Fully climate controlled on all floors

**Security:** On-site security

Management: Full-time on-site

Available: Flexible