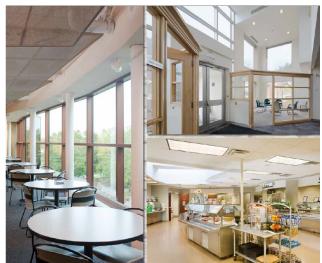

The building features a beautiful common dining area available to all tenants and guests, multiple conference rooms, high speed Internet, 850 on-site parking spaces, two 500 kva generators (serving Building 200), and at tenant's option all furnishings, work stations, desks, chairs, conference room tables, miscellaneous office equipment and kitchenettes.