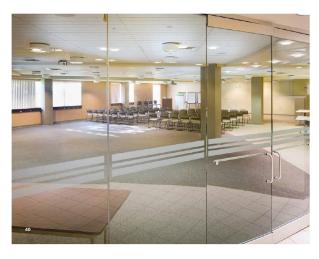

The building features a beautiful common dining area available to all tenants and guests, multiple conference rooms, high speed Internet, 850 on-site parking spaces, two 500 kva generators (serving Building 200), and at tenant's option all furnishings, work stations, desks, chairs, conference room tables, miscellaneous office equipment and kitchenettes.