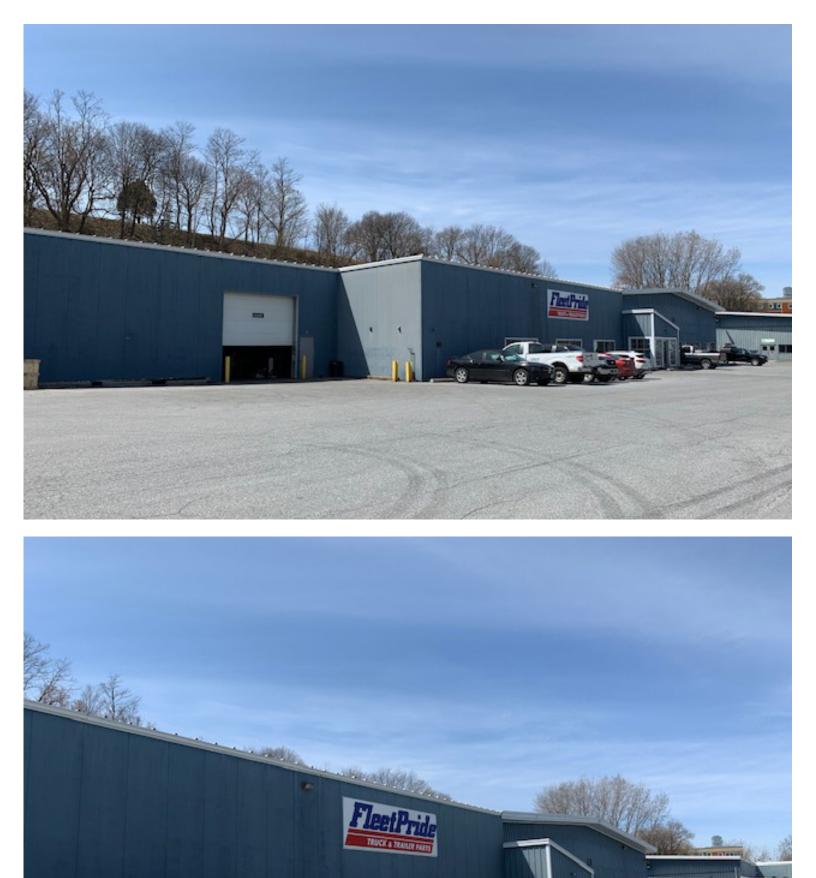

## **BURLINGTON WAREHOUSE FOR SUBLEASE**

557 Riverside Avenue, Building One, Burlington, Vermont

Sublease available through 6/30/2021! Take advantage of this short term availability. Conveniently located on the corner of Riverside Ave and Intervale Road, access driveway is on Intervale Road. 21,000 SF warehouse space with tons of mezzanine and racking space. Fleetpride is consolidating warehouses and will be out soon, providing you a great opportunity for a short term deal! Layout consist of a multiple station retail sales counter with warehouse & distribution spaces and stock storage spaces. Features include one dock with a internal ramp, one large drive in overhead door, multiple hanging gas heaters, fully sprinklered, and ceiling height ranging from approximately 8'- 16'. Good directory signage on corner of Riverside and Intervale Road and building signage. All racking and mezzanine shall remain in place.