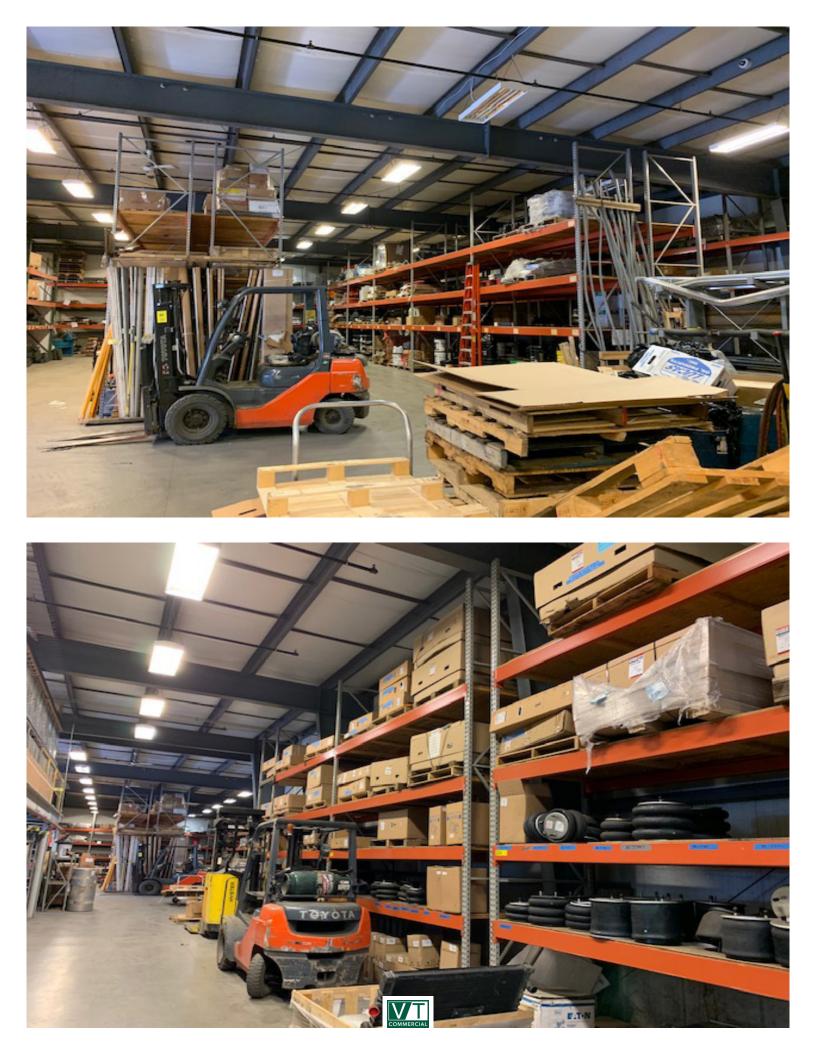

## **BURLINGTON WAREHOUSE FOR SUBLEASE**

557 Riverside Avenue, Building One, Burlington, Vermont

Sublease available through 6/30/2021! Take advantage of this short term availability. Conveniently located on the corner of Riverside Ave and Intervale Road, access driveway is on Intervale Road. 21,000 SF warehouse space with tons of mezzanine and racking space. Fleetpride is consolidating warehouses and will be out soon, providing you a great opportunity for a short term deal! Layout consist of a multiple station retail sales counter with warehouse & distribution spaces and stock storage spaces. Features include one dock with a internal ramp, one large drive in overhead door, multiple hanging gas heaters, fully sprinklered, and ceiling height ranging from approximately 8'- 16'. Good directory signage on corner of Riverside and Intervale Road and building signage. All racking and mezzanine shall remain in place.

**SIZE:** 21,000 SF on the floor plus mezzanine spaces

**PERMITTED USE:** Warehouse, distribution, counter retail sales

**PRICE:** \$13,000 monthly plus utilities gas, electric, plowing, water and trash **AVAILABLE:** Now thru June 30 2021