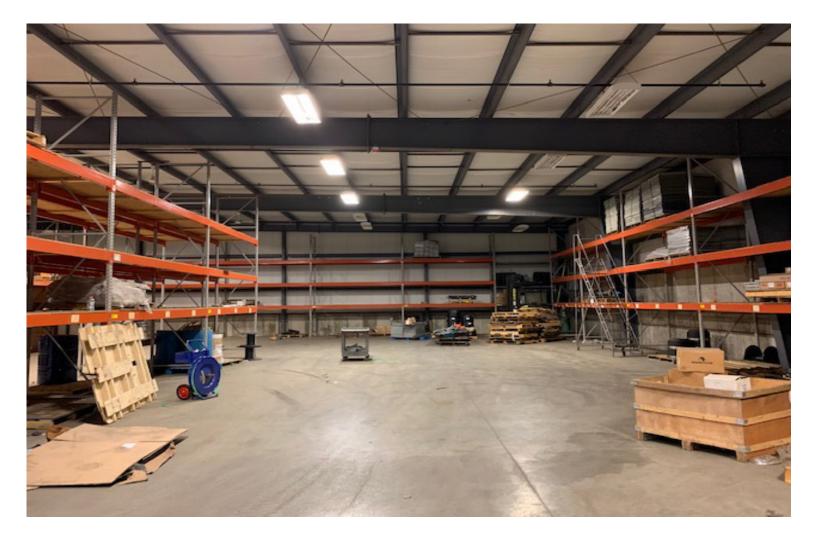

## **BURLINGTON WAREHOUSE FOR SUBLEASE**

557 Riverside Avenue, Building One, Burlington, Vermont

Sublease available through 6/30/2021! Take advantage of this short term availability. Conveniently located on the corner of Riverside Ave and Intervale Road, access driveway is on Intervale Road. 21,000 SF warehouse space with tons of mezzanine and racking space. Fleetpride is consolidating warehouses and will be out soon, providing you a great opportunity for a short term deal! Layout consist of a multiple station retail sales counter with warehouse & distribution spaces and stock storage spaces. Features include one dock with a internal ramp, one large drive in overhead door, multiple hanging gas heaters, fully sprinklered, and ceiling height ranging from approximately 8'- 16'. Good directory signage on corner of Riverside and Intervale Road and building signage. All racking and mezzanine shall remain in place.

**SIZE:** 21,000 SF on the floor plus mezzanine spaces

**PERMITTED USE:** Warehouse, distribution, counter retail sales

**PRICE:** \$13,000 monthly plus utilities gas, electric, plowing, water and trash **AVAILABLE:** Now thru June 30 2021