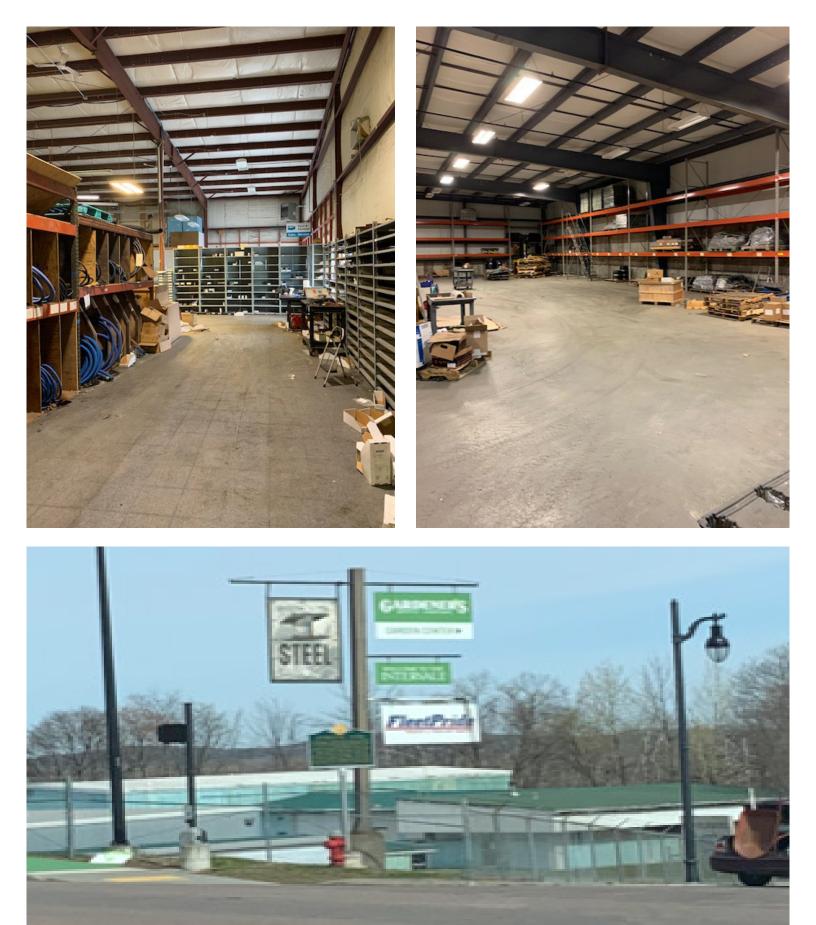

## **BURLINGTON WAREHOUSE FOR SUBLEASE**

557 Riverside Avenue, Building One, Burlington, Vermont

Sublease available through 6/30/2021! Take advantage of this short term availability. Conveniently located on the corner of Riverside Ave and Intervale Road, access driveway is on Intervale Road. 21,000 SF warehouse space with tons of mezzanine and racking space. Fleetpride is consolidating warehouses and will be out soon, providing you a great opportunity for a short term deal! Layout consist of a multiple station retail sales counter with warehouse & distribution spaces and stock storage spaces. Features include one dock with a internal ramp, one large drive in overhead door, multiple hanging gas heaters, fully sprinklered, and ceiling height ranging from approximately 8'- 16'. Good directory signage on corner of Riverside and Intervale Road and building signage. All racking and mezzanine shall remain in place.

**PARKING:** 24-30 spaces on site

**LOCATION:** 552 Riverside Avenue, Burlington

Information contained herein is believed to be accurate, but is not warranted. This is not a legally binding offer to sell or lease.