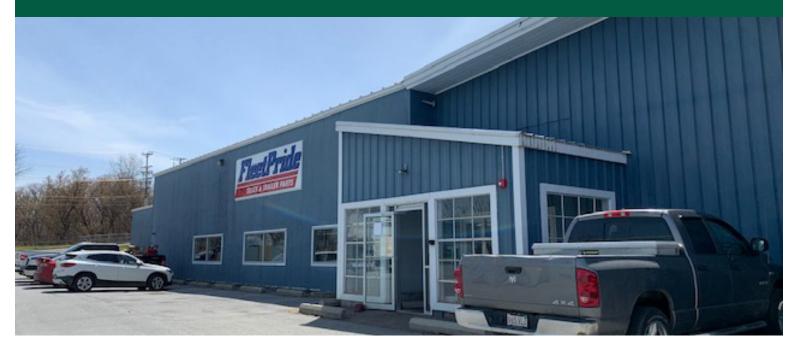

## **BURLINGTON WAREHOUSE FOR SUBLEASE**

557 Riverside Avenue, Building One, Burlington, Vermont

Sublease available through 6/30/2021! Take advantage of this short term availability. Conveniently located on the corner of Riverside Ave and Intervale Road, access driveway is on Intervale Road. 21,000 SF warehouse space with tons of mezzanine and racking space. Fleetpride is consolidating warehouses and will be out soon, providing you a great opportunity for a short term deal! Layout consist of a multiple station retail sales counter with warehouse & distribution spaces and stock storage spaces. Features include one dock with a internal ramp, one large drive in overhead door, multiple hanging gas heaters, fully sprinklered, and ceiling height ranging from approximately 8'- 16'. Good directory signage on corner of Riverside and Intervale Road and building signage. All racking and mezzanine shall remain in place.

**SIZE:** 21,000 SF on the floor plus mezzanine spaces

**PERMITTED USE:** Warehouse, distribution, counter retail sales

**PRICE:** \$13,000 monthly plus utilities gas, electric, plowing, water and trash **AVAILABLE:** Now thru June 30 2021