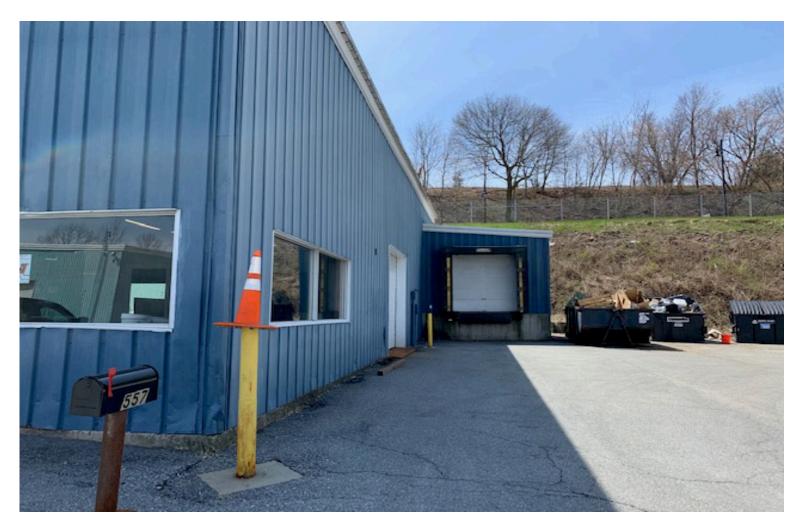

## **BURLINGTON WAREHOUSE FOR SUBLEASE**

557 Riverside Avenue, Building One, Burlington, Vermont

Sublease available through 6/30/2021! Take advantage of this short term availability. Conveniently located on the corner of Riverside Ave and Intervale Road, access driveway is on Intervale Road. 21,000 SF warehouse space with tons of mezzanine and racking space. Fleetpride is consolidating warehouses and will be out soon, providing you a great opportunity for a short term deal! Layout consist of a multiple station retail sales counter with warehouse & distribution spaces and stock storage spaces. Features include one dock with a internal ramp, one large drive in overhead door, multiple hanging gas heaters, fully sprinklered, and ceiling height ranging from approximately 8'- 16'. Good directory signage on corner of Riverside and Intervale Road and building signage. All racking and mezzanine shall remain in place.