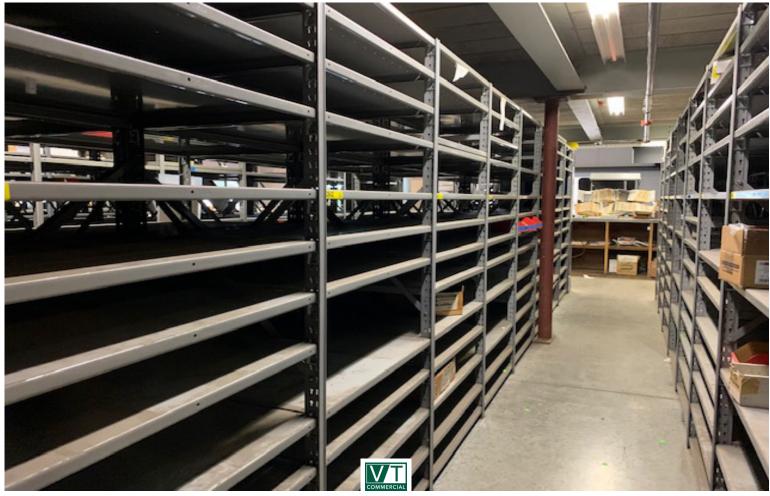

## **BURLINGTON WAREHOUSE FOR SUBLEASE**

557 Riverside Avenue, Building One, Burlington, Vermont

Sublease available through 6/30/2021! Take advantage of this short term availability. Conveniently located on the corner of Riverside Ave and Intervale Road, access driveway is on Intervale Road. 21,000 SF warehouse space with tons of mezzanine and racking space. Fleetpride is consolidating warehouses and will be out soon, providing you a great opportunity for a short term deal! Layout consist of a multiple station retail sales counter with warehouse & distribution spaces and stock storage spaces. Features include one dock with a internal ramp, one large drive in overhead door, multiple hanging gas heaters, fully sprinklered, and ceiling height ranging from approximately 8'- 16'. Good directory signage on corner of Riverside and Intervale Road and building signage. All racking and mezzanine shall remain in place.