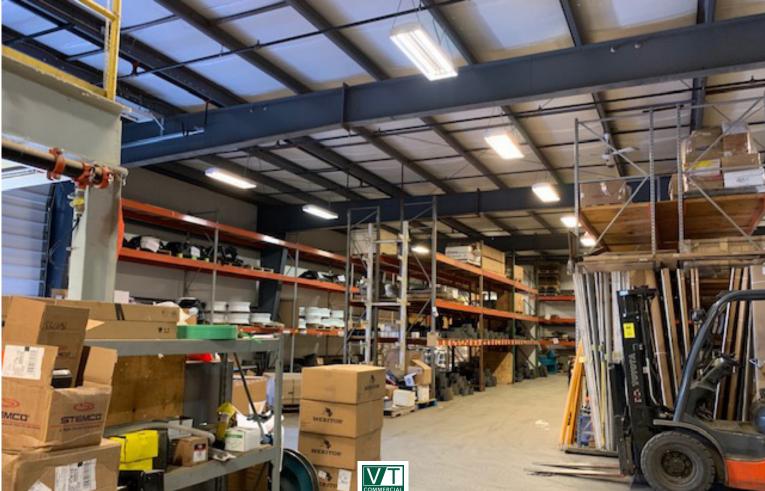

## **BURLINGTON WAREHOUSE FOR SUBLEASE**

557 Riverside Avenue, Building One, Burlington, Vermont

Sublease available through 6/30/2021! Take advantage of this short term availability. Conveniently located on the corner of Riverside Ave and Intervale Road, access driveway is on Intervale Road. 21,000 SF warehouse space with tons of mezzanine and racking space. Fleetpride is consolidating warehouses and will be out soon, providing you a great opportunity for a short term deal! Layout consist of a multiple station retail sales counter with warehouse & distribution spaces and stock storage spaces. Features include one dock with a internal ramp, one large drive in overhead door, multiple hanging gas heaters, fully sprinklered, and ceiling height ranging from approximately 8'- 16'. Good directory signage on corner of Riverside and Intervale Road and building signage. All racking and mezzanine shall remain in place.

**SIZE:** 21,000 SF on the floor plus mezzanine spaces

**PERMITTED USE:** Warehouse, distribution, counter retail sales

**PRICE:** \$13,000 monthly plus utilities gas, electric, plowing, water and trash **AVAILABLE:** Now thru June 30 2021