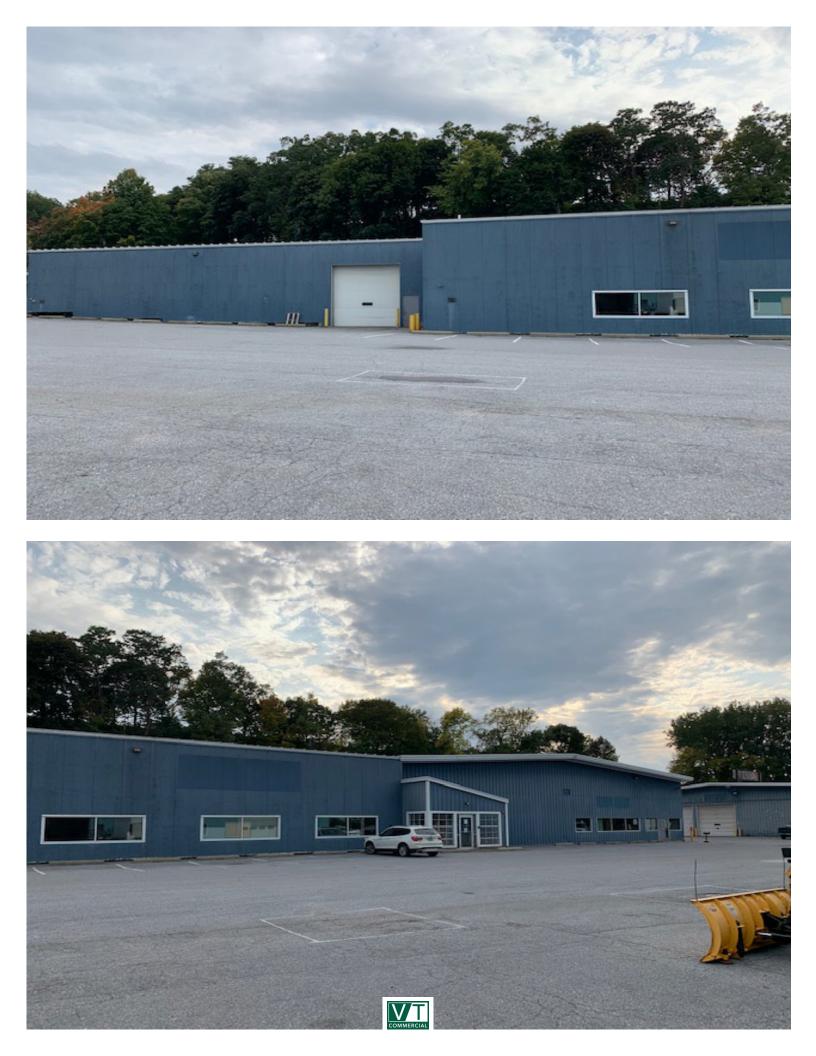

## **BURLINGTON WAREHOUSE FOR SUBLEASE**

557 Riverside Avenue, Building One, Burlington, Vermont

Sublease available through 6/30/2021! Take advantage of this short term availability. Conveniently located on the corner of Riverside Ave and Intervale Road, access driveway is on Intervale Road. 21,000 SF warehouse space with tons of mezzanine and racking space. Fleetpride is consolidating warehouses and will be out soon, providing you a great opportunity for a short term deal! Layout consist of a multiple station retail sales counter with warehouse & distribution spaces and stock storage spaces. Features include one dock with a internal ramp, one large drive in overhead door, multiple hanging gas heaters, fully sprinklered, and ceiling height ranging from approximately 8'- 16'. Good directory signage on corner of Riverside and Intervale Road and building signage. All racking and mezzanine shall remain in place.

**PARKING:** 24-30 spaces on site

**LOCATION:** 552 Riverside Avenue, Burlington

Information contained herein is believed to be accurate, but is not warranted. This is not a legally binding offer to sell or lease.