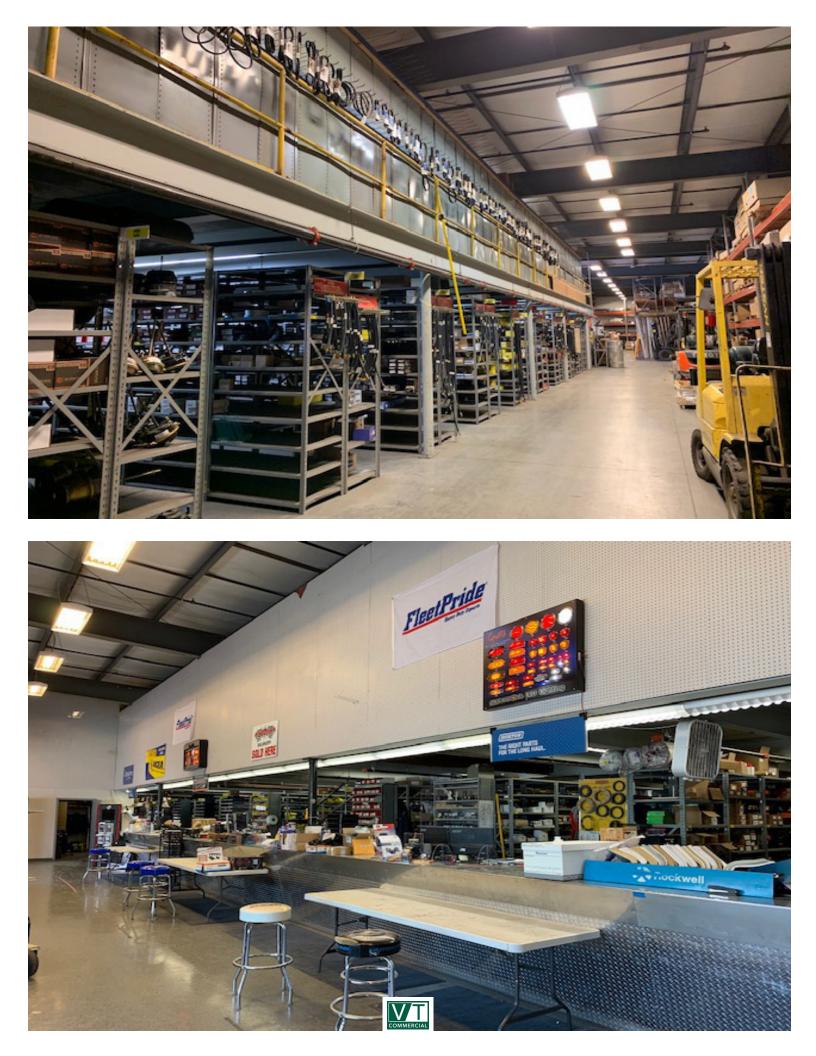

## **BURLINGTON WAREHOUSE FOR SUBLEASE**

557 Riverside Avenue, Building One, Burlington, Vermont

Sublease available through 6/30/2021! Take advantage of this short term availability. Conveniently located on the corner of Riverside Ave and Intervale Road, access driveway is on Intervale Road. 21,000 SF warehouse space with tons of mezzanine and racking space. Fleetpride is consolidating warehouses and will be out soon, providing you a great opportunity for a short term deal! Layout consist of a multiple station retail sales counter with warehouse & distribution spaces and stock storage spaces. Features include one dock with a internal ramp, one large drive in overhead door, multiple hanging gas heaters, fully sprinklered, and ceiling height ranging from approximately 8'- 16'. Good directory signage on corner of Riverside and Intervale Road and building signage. All racking and mezzanine shall remain in place.

**SIZE:** 21,000 SF on the floor plus mezzanine spaces

**PERMITTED USE:** Warehouse, distribution, counter retail sales

**PRICE:** \$13,000 monthly plus utilities gas, electric, plowing, water and trash **AVAILABLE:** Now thru June 30 2021