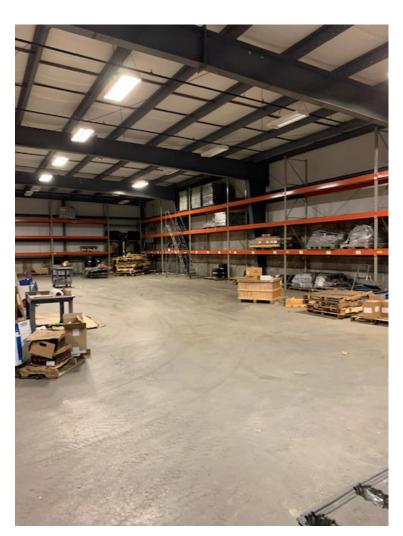

## **BURLINGTON WAREHOUSE FOR SUBLEASE**

557 Riverside Avenue, Building One, Burlington, Vermont

Sublease available for approx. 13 months! Take advantage of this short term availability. Conveniently located on the corner of Riverside Ave and Intervale Road, access driveway is on Intervale Road. 21,000 SF warehouse space with tons of mezzanine and racking space. Fleetpride is consolidating warehouses and will be out soon, providing you a great opportunity for a short term deal! Layout consist of a multiple station retail sales counter with warehouse & distribution spaces and stock storage spaces. Features include one dock with a internal ramp, one large drive in overhead door, multiple hanging gas heaters, fully sprinklered, and ceiling height ranging from approximately 8'- 16'. Good directory signage on corner of Riverside and Intervale Road and building signage. All racking and mezzanine shall remain in place.

#### SIZE

21,000 SF on the floor plus mezzanine spaces