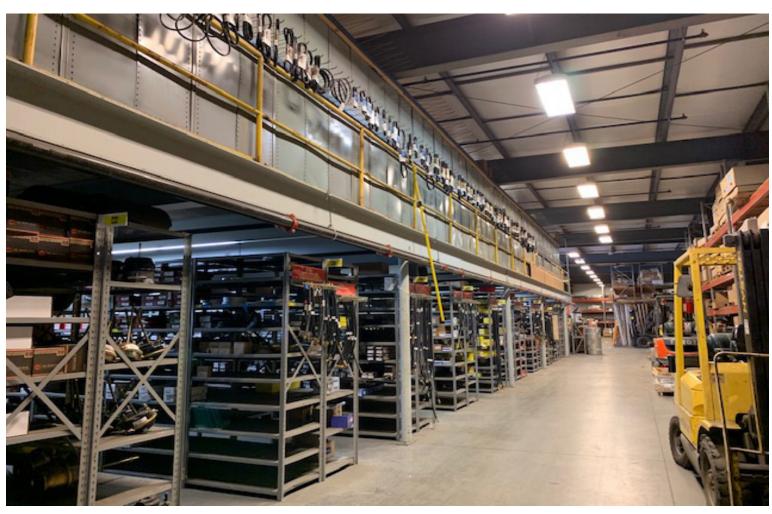

## **BURLINGTON WAREHOUSE FOR SUBLEASE**

557 Riverside Avenue, Building One, Burlington, Vermont

Sublease available for approx. 13 months! Take advantage of this short term availability. Conveniently located on the corner of Riverside Ave and Intervale Road, access driveway is on Intervale Road. 21,000 SF warehouse space with tons of mezzanine and racking space. Fleetpride is consolidating warehouses and will be out soon, providing you a great opportunity for a short term deal! Layout consist of a multiple station retail sales counter with warehouse & distribution spaces and stock storage spaces. Features include one dock with a internal ramp, one large drive in overhead door, multiple hanging gas heaters, fully sprinklered, and ceiling height ranging from approximately 8'- 16'. Good directory signage on corner of Riverside and Intervale Road and building signage. All racking and mezzanine shall remain in place.

#### SIZE

21,000 SF on the floor plus mezzanine spaces