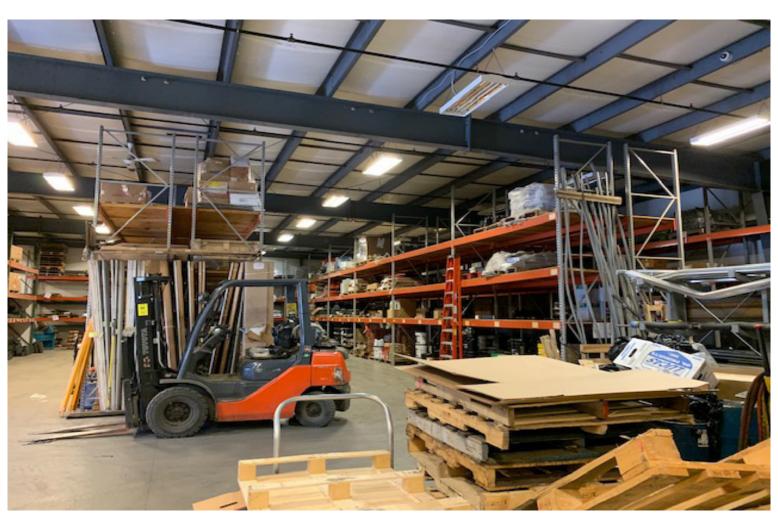

## **BURLINGTON WAREHOUSE FOR SUBLEASE**

557 Riverside Avenue, Building One, Burlington, Vermont

Sublease available for approx. 13 months! Take advantage of this short term availability. Conveniently located on the corner of Riverside Ave and Intervale Road, access driveway is on Intervale Road. 21,000 SF warehouse space with tons of mezzanine and racking space. Fleetpride is consolidating warehouses and will be out soon, providing you a great opportunity for a short term deal! Layout consist of a multiple station retail sales counter with warehouse & distribution spaces and stock storage spaces. Features include one dock with a internal ramp, one large drive in overhead door, multiple hanging gas heaters, fully sprinklered, and ceiling height ranging from approximately 8'- 16'. Good directory signage on corner of Riverside and Intervale Road and building signage. All racking and mezzanine shall remain in place.

#### SIZE

21,000 SF on the floor plus mezzanine spaces