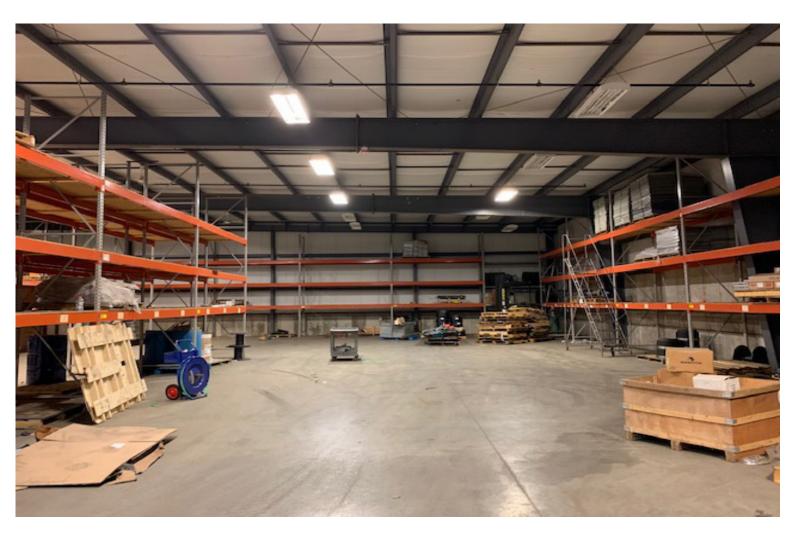

## **BURLINGTON WAREHOUSE FOR SUBLEASE**

557 Riverside Avenue, Building One, Burlington, Vermont

Sublease available for approx. 13 months! Take advantage of this short term availability. Conveniently located on the corner of Riverside Ave and Intervale Road, access driveway is on Intervale Road. 21,000 SF warehouse space with tons of mezzanine and racking space. Fleetpride is consolidating warehouses and will be out soon, providing you a great opportunity for a short term deal! Layout consist of a multiple station retail sales counter with warehouse & distribution spaces and stock storage spaces. Features include one dock with a internal ramp, one large drive in overhead door, multiple hanging gas heaters, fully sprinklered, and ceiling height ranging from approximately 8'- 16'. Good directory signage on corner of Riverside and Intervale Road and building signage. All racking and mezzanine shall remain in place.

#### SIZE

21,000 SF on the floor plus mezzanine spaces