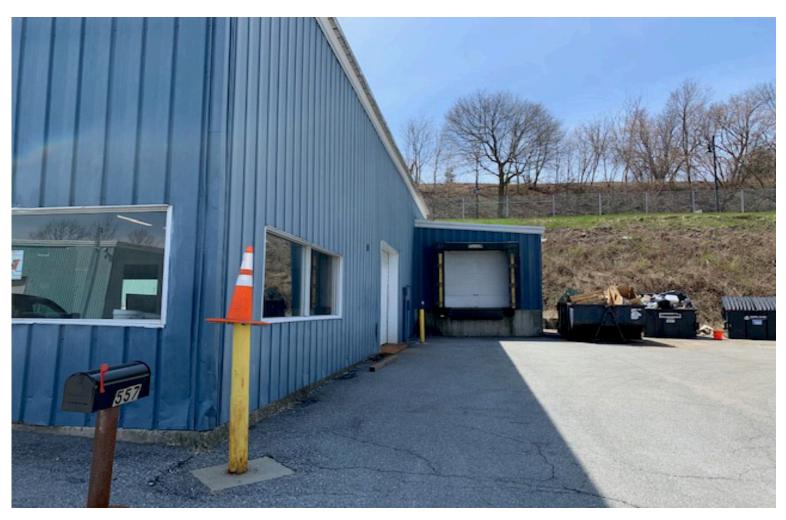

## **BURLINGTON WAREHOUSE FOR SUBLEASE**

557 Riverside Avenue, Building One, Burlington, Vermont

Sublease available for approx. 13 months! Take advantage of this short term availability. Conveniently located on the corner of Riverside Ave and Intervale Road, access driveway is on Intervale Road. 21,000 SF warehouse space with tons of mezzanine and racking space. Fleetpride is consolidating warehouses and will be out soon, providing you a great opportunity for a short term deal! Layout consist of a multiple station retail sales counter with warehouse & distribution spaces and stock storage spaces. Features include one dock with a internal ramp, one large drive in overhead door, multiple hanging gas heaters, fully sprinklered, and ceiling height ranging from approximately 8'- 16'. Good directory signage on corner of Riverside and Intervale Road and building signage. All racking and mezzanine shall remain in place.

#### **LOCATION:**

552 Riverside Avenue, Burlington

Information contained herein is believed to be accurate, but is not warranted. This is not a legally binding offer to sell or lease.

For more information, please contact: