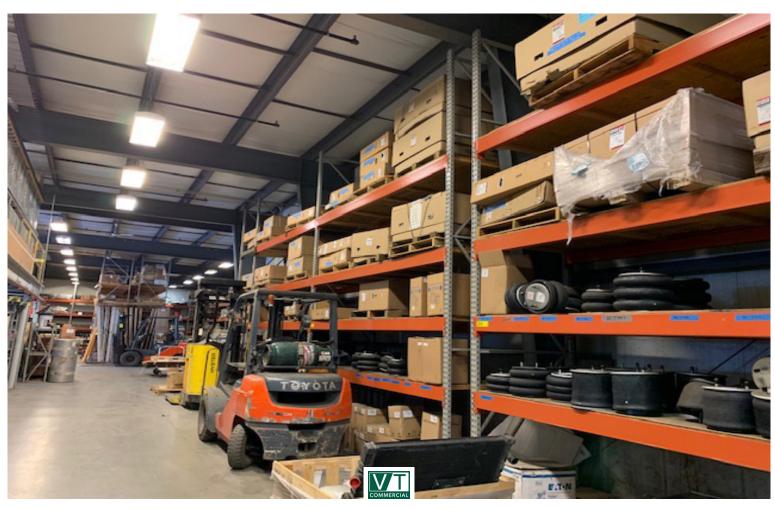

## **BURLINGTON WAREHOUSE FOR SUBLEASE**

557 Riverside Avenue, Building One, Burlington, Vermont

Sublease available for approx. 13 months! Take advantage of this short term availability. Conveniently located on the corner of Riverside Ave and Intervale Road, access driveway is on Intervale Road. 21,000 SF warehouse space with tons of mezzanine and racking space. Fleetpride is consolidating warehouses and will be out soon, providing you a great opportunity for a short term deal! Layout consist of a multiple station retail sales counter with warehouse & distribution spaces and stock storage spaces. Features include one dock with a internal ramp, one large drive in overhead door, multiple hanging gas heaters, fully sprinklered, and ceiling height ranging from approximately 8'- 16'. Good directory signage on corner of Riverside and Intervale Road and building signage. All racking and mezzanine shall remain in place.

#### SIZE

21,000 SF on the floor plus mezzanine spaces