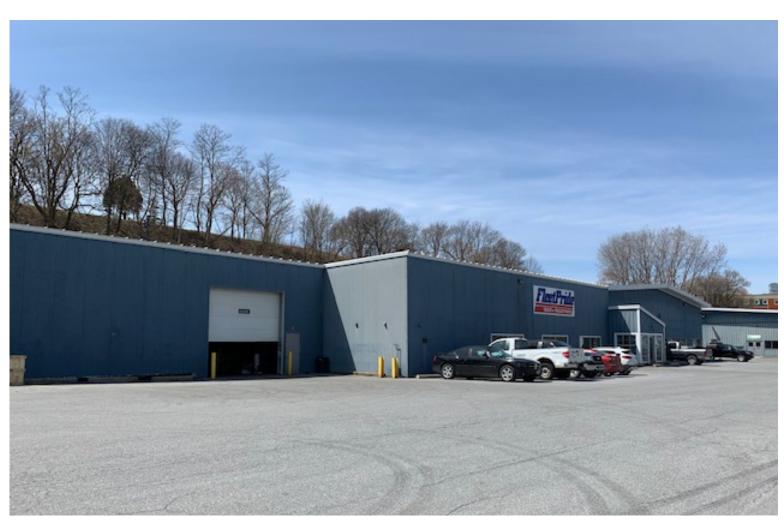

## **BURLINGTON WAREHOUSE FOR SUBLEASE**

557 Riverside Avenue, Building One, Burlington, Vermont

Sublease available for approx. 13 months! Take advantage of this short term availability. Conveniently located on the corner of Riverside Ave and Intervale Road, access driveway is on Intervale Road. 21,000 SF warehouse space with tons of mezzanine and racking space. Fleetpride is consolidating warehouses and will be out soon, providing you a great opportunity for a short term deal! Layout consist of a multiple station retail sales counter with warehouse & distribution spaces and stock storage spaces. Features include one dock with a internal ramp, one large drive in overhead door, multiple hanging gas heaters, fully sprinklered, and ceiling height ranging from approximately 8'- 16'. Good directory signage on corner of Riverside and Intervale Road and building signage. All racking and mezzanine shall remain in place.