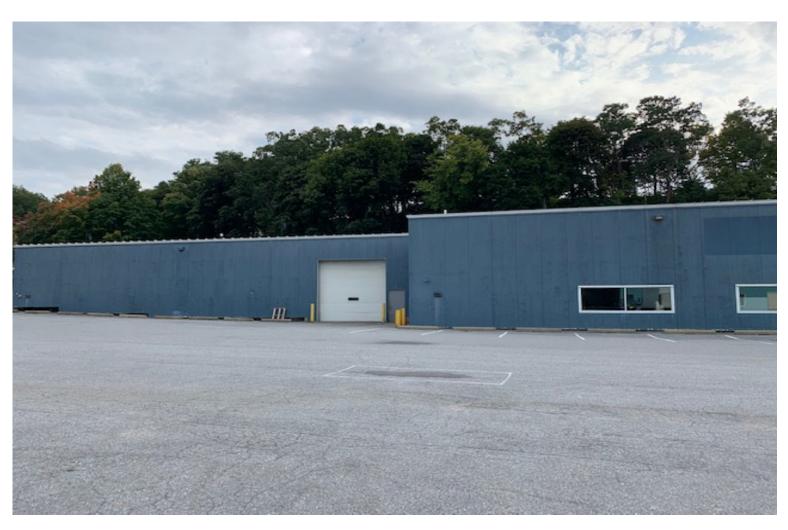

## **BURLINGTON WAREHOUSE FOR SUBLEASE**

557 Riverside Avenue, Building One, Burlington, Vermont

Sublease available for approx. 13 months! Take advantage of this short term availability. Conveniently located on the corner of Riverside Ave and Intervale Road, access driveway is on Intervale Road. 21,000 SF warehouse space with tons of mezzanine and racking space. Fleetpride is consolidating warehouses and will be out soon, providing you a great opportunity for a short term deal! Layout consist of a multiple station retail sales counter with warehouse & distribution spaces and stock storage spaces. Features include one dock with a internal ramp, one large drive in overhead door, multiple hanging gas heaters, fully sprinklered, and ceiling height ranging from approximately 8'- 16'. Good directory signage on corner of Riverside and Intervale Road and building signage. All racking and mezzanine shall remain in place.

#### **LOCATION:**

552 Riverside Avenue, Burlington

Information contained herein is believed to be accurate, but is not warranted. This is not a legally binding offer to sell or lease.

For more information, please contact: