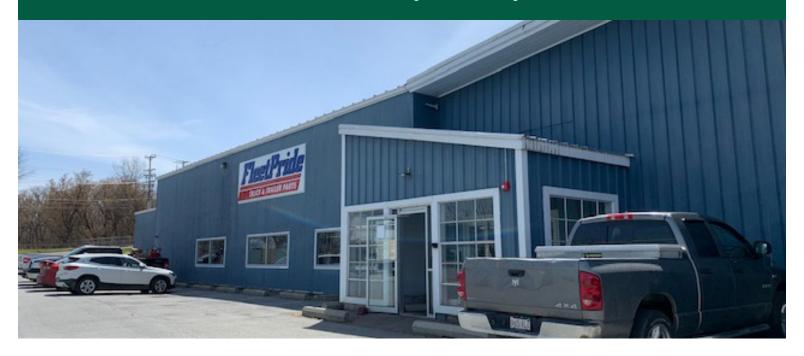

## **BURLINGTON WAREHOUSE FOR SUBLEASE**

557 Riverside Avenue, Building One, Burlington, Vermont

Sublease available for approx. 13 months! Take advantage of this short term availability. Conveniently located on the corner of Riverside Ave and Intervale Road, access driveway is on Intervale Road. 21,000 SF warehouse space with tons of mezzanine and racking space. Fleetpride is consolidating warehouses and will be out soon, providing you a great opportunity for a short term deal! Layout consist of a multiple station retail sales counter with warehouse & distribution spaces and stock storage spaces. Features include one dock with a internal ramp, one large drive in overhead door, multiple hanging gas heaters, fully sprinklered, and ceiling height ranging from approximately 8'- 16'. Good directory signage on corner of Riverside and Intervale Road and building signage. All racking and mezzanine shall remain in place.

#### **LOCATION:**

552 Riverside Avenue, Burlington

Information contained herein is believed to be accurate, but is not warranted. This is not a legally binding offer to sell or lease.

For more information, please contact: