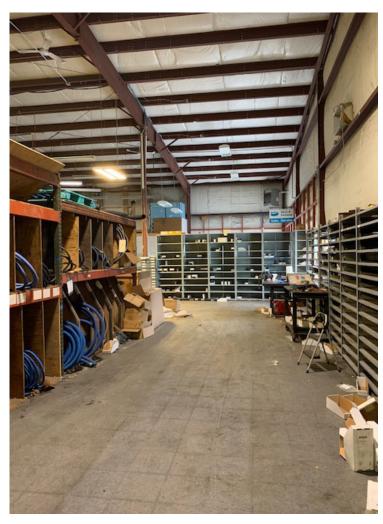

## **BURLINGTON WAREHOUSE FOR SUBLEASE**

557 Riverside Avenue, Building One, Burlington, Vermont

Sublease available for approx. 13 months! Take advantage of this short term availability. Conveniently located on the corner of Riverside Ave and Intervale Road, access driveway is on Intervale Road. 21,000 SF warehouse space with tons of mezzanine and racking space. Fleetpride is consolidating warehouses and will be out soon, providing you a great opportunity for a short term deal! Layout consist of a multiple station retail sales counter with warehouse & distribution spaces and stock storage spaces. Features include one dock with a internal ramp, one large drive in overhead door, multiple hanging gas heaters, fully sprinklered, and ceiling height ranging from approximately 8'- 16'. Good directory signage on corner of Riverside and Intervale Road and building signage. All racking and mezzanine shall remain in place.

### **PERMITTED USE:**

Warehouse, distribution, counter retail sales