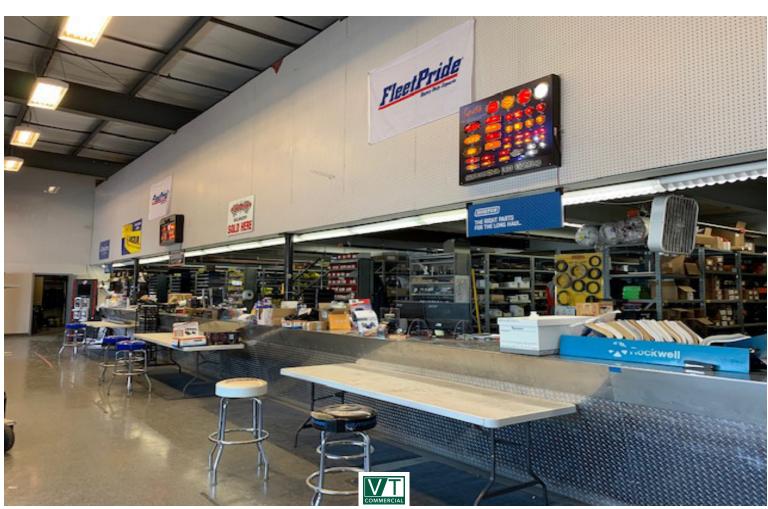

## **BURLINGTON WAREHOUSE FOR SUBLEASE**

557 Riverside Avenue, Building One, Burlington, Vermont

Sublease available for approx. 13 months! Take advantage of this short term availability. Conveniently located on the corner of Riverside Ave and Intervale Road, access driveway is on Intervale Road. 21,000 SF warehouse space with tons of mezzanine and racking space. Fleetpride is consolidating warehouses and will be out soon, providing you a great opportunity for a short term deal! Layout consist of a multiple station retail sales counter with warehouse & distribution spaces and stock storage spaces. Features include one dock with a internal ramp, one large drive in overhead door, multiple hanging gas heaters, fully sprinklered, and ceiling height ranging from approximately 8'- 16'. Good directory signage on corner of Riverside and Intervale Road and building signage. All racking and mezzanine shall remain in place.

### **PERMITTED USE:**

Warehouse, distribution, counter retail sales