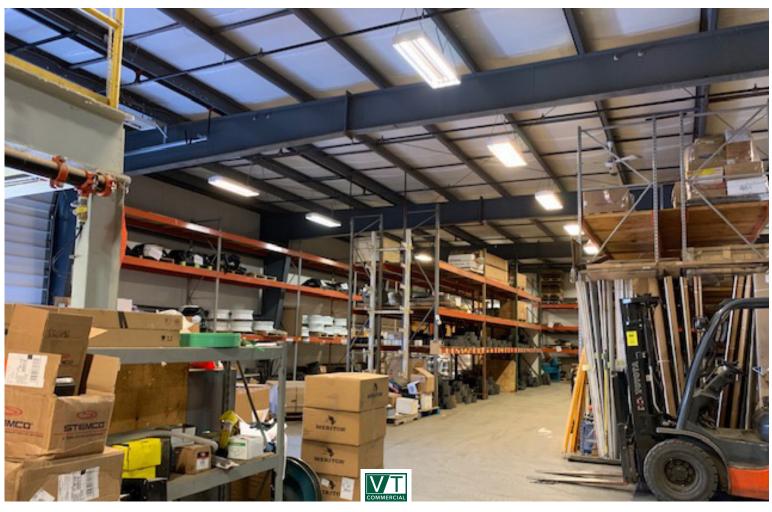

## **BURLINGTON WAREHOUSE FOR SUBLEASE**

557 Riverside Avenue, Building One, Burlington, Vermont

Sublease available for approx. 13 months! Take advantage of this short term availability. Conveniently located on the corner of Riverside Ave and Intervale Road, access driveway is on Intervale Road. 21,000 SF warehouse space with tons of mezzanine and racking space. Fleetpride is consolidating warehouses and will be out soon, providing you a great opportunity for a short term deal! Layout consist of a multiple station retail sales counter with warehouse & distribution spaces and stock storage spaces. Features include one dock with a internal ramp, one large drive in overhead door, multiple hanging gas heaters, fully sprinklered, and ceiling height ranging from approximately 8'- 16'. Good directory signage on corner of Riverside and Intervale Road and building signage. All racking and mezzanine shall remain in place.

#### SIZE

21,000 SF on the floor plus mezzanine spaces