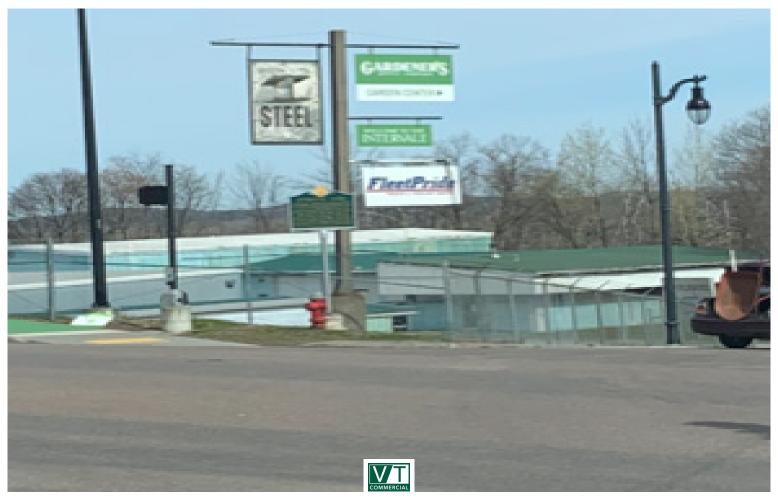

## **BURLINGTON WAREHOUSE FOR SUBLEASE**

557 Riverside Avenue, Building One, Burlington, Vermont

Sublease available for approx. 13 months! Take advantage of this short term availability. Conveniently located on the corner of Riverside Ave and Intervale Road, access driveway is on Intervale Road. 21,000 SF warehouse space with tons of mezzanine and racking space. Fleetpride is consolidating warehouses and will be out soon, providing you a great opportunity for a short term deal! Layout consist of a multiple station retail sales counter with warehouse & distribution spaces and stock storage spaces. Features include one dock with a internal ramp, one large drive in overhead door, multiple hanging gas heaters, fully sprinklered, and ceiling height ranging from approximately 8'- 16'. Good directory signage on corner of Riverside and Intervale Road and building signage. All racking and mezzanine shall remain in place.

#### **LOCATION:**

552 Riverside Avenue, Burlington

Information contained herein is believed to be accurate, but is not warranted. This is not a legally binding offer to sell or lease.

For more information, please contact: