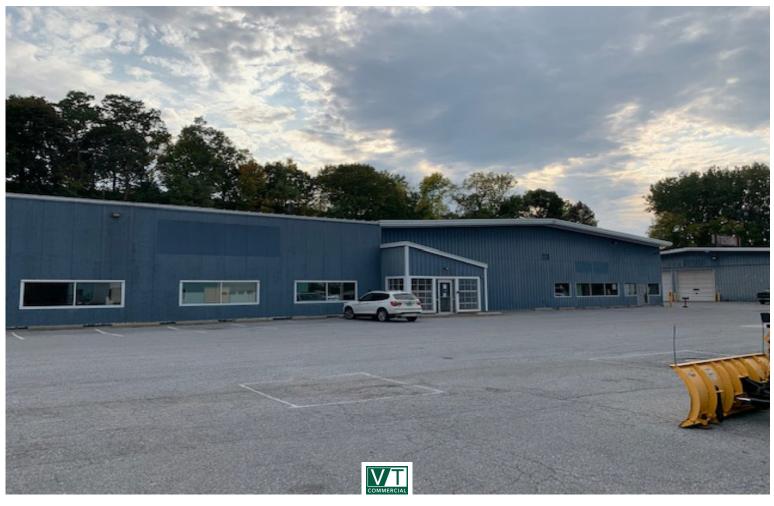

## **BURLINGTON WAREHOUSE FOR SUBLEASE**

557 Riverside Avenue, Building One, Burlington, Vermont

Sublease available for approx. 13 months! Take advantage of this short term availability. Conveniently located on the corner of Riverside Ave and Intervale Road, access driveway is on Intervale Road. 21,000 SF warehouse space with tons of mezzanine and racking space. Fleetpride is consolidating warehouses and will be out soon, providing you a great opportunity for a short term deal! Layout consist of a multiple station retail sales counter with warehouse & distribution spaces and stock storage spaces. Features include one dock with a internal ramp, one large drive in overhead door, multiple hanging gas heaters, fully sprinklered, and ceiling height ranging from approximately 8'- 16'. Good directory signage on corner of Riverside and Intervale Road and building signage. All racking and mezzanine shall remain in place.

#### **PARKING:**

24-30 spaces on site

#### **LOCATION:**

552 Riverside Avenue, Burlington

Information contained herein is believed to be accurate, but is not warranted. This is not a legally binding offer to sell or lease.

For more information, please contact: