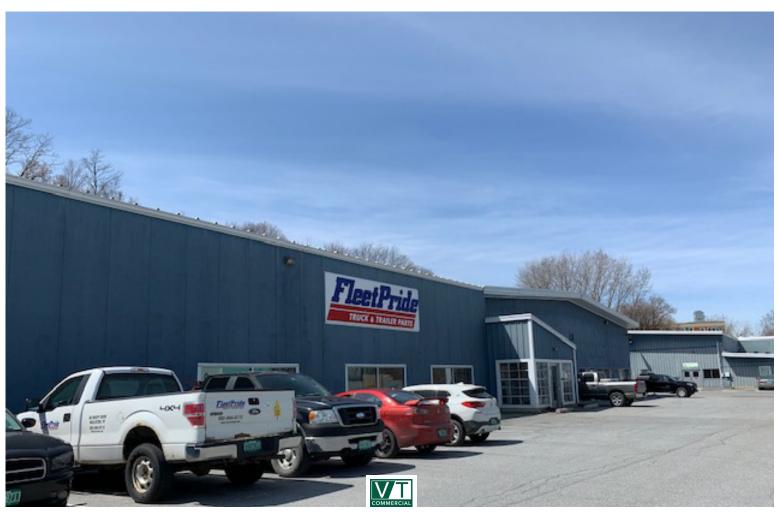

## **BURLINGTON WAREHOUSE FOR SUBLEASE**

557 Riverside Avenue, Building One, Burlington, Vermont

Sublease available for approx. 13 months! Take advantage of this short term availability. Conveniently located on the corner of Riverside Ave and Intervale Road, access driveway is on Intervale Road. 21,000 SF warehouse space with tons of mezzanine and racking space. Fleetpride is consolidating warehouses and will be out soon, providing you a great opportunity for a short term deal! Layout consist of a multiple station retail sales counter with warehouse & distribution spaces and stock storage spaces. Features include one dock with a internal ramp, one large drive in overhead door, multiple hanging gas heaters, fully sprinklered, and ceiling height ranging from approximately 8'- 16'. Good directory signage on corner of Riverside and Intervale Road and building signage. All racking and mezzanine shall remain in place.