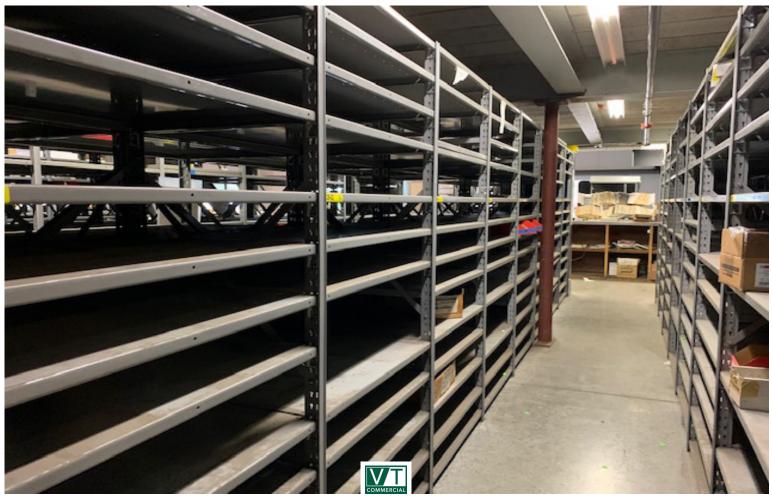

## **BURLINGTON WAREHOUSE FOR SUBLEASE**

557 Riverside Avenue, Building One, Burlington, Vermont

Sublease available for approx. 13 months! Take advantage of this short term availability. Conveniently located on the corner of Riverside Ave and Intervale Road, access driveway is on Intervale Road. 21,000 SF warehouse space with tons of mezzanine and racking space. Fleetpride is consolidating warehouses and will be out soon, providing you a great opportunity for a short term deal! Layout consist of a multiple station retail sales counter with warehouse & distribution spaces and stock storage spaces. Features include one dock with a internal ramp, one large drive in overhead door, multiple hanging gas heaters, fully sprinklered, and ceiling height ranging from approximately 8'- 16'. Good directory signage on corner of Riverside and Intervale Road and building signage. All racking and mezzanine shall remain in place.

#### SIZE

21,000 SF on the floor plus mezzanine spaces