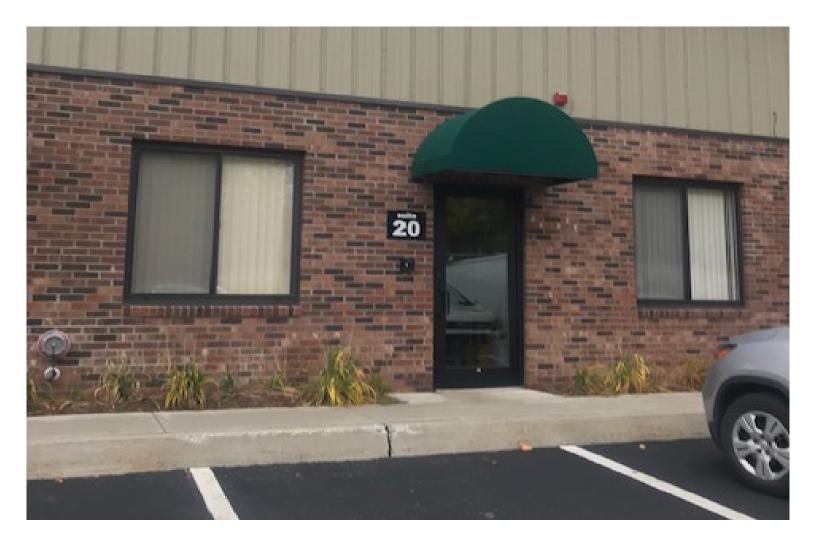

## SHOP/WAREHOUSE SPACE FOR LEASE!

47 Gauthier Drive, Unit 20, Essex Junction, VT

Wide open flex space with epoxy flooring, super clean & ready to go space. Hanging rez heater, 14' drive in door, alarm system in place and 18' ceiling height. Space is sprinklered and also has shop sink in place. Single office at the front of the space, layout includes kitchenette room, front greeting area/office.

**SIZE:** 1,830 SF +/-

**ZONING:** Office/Shop/Warehouse

**PRICE:** \$9/sf nnn est \$3.25 plus gas and electric

**AVAILABLE:** Immediately

**PARKING:** On Site

**LOCATION:** 47 Gauthier Drive, Unit 20, Essex Junction