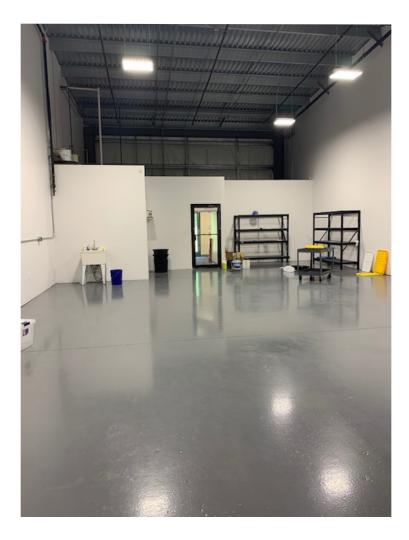

## SHOP/WAREHOUSE SPACE FOR LEASE!

47 Gauthier Drive, Unit 20, Essex Junction, VT

Wide open flex space with epoxy flooring, super clean & ready to go space. Hanging rez heater, 14' drive in door, alarm system in place and 18' ceiling height. Space is sprinklered and also has shop sink in place. Single office at the front of the space, layout includes kitchenette room, front greeting area/office.