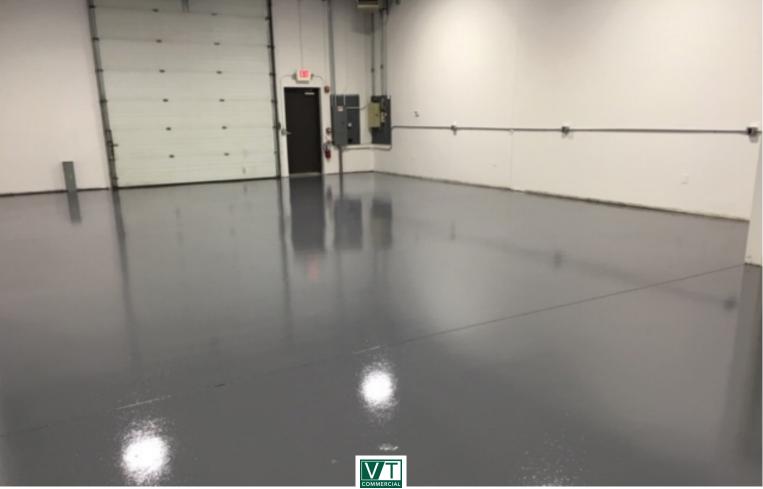

## SHOP/WAREHOUSE SPACE FOR LEASE!

47 Gauthier Drive, Unit 20, Essex Junction, VT

Wide open flex space with epoxy flooring, super clean & ready to go space. Hanging rez heater, 14' drive in door, alarm system in place and 18' ceiling height. Space is sprinklered and also has shop sink in place. Single office at the front of the space, layout includes kitchenette room, front greeting area/office.