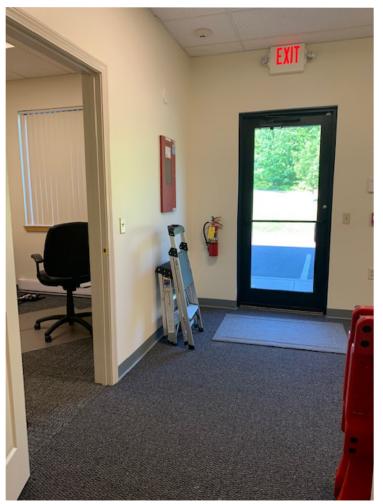

## SHOP/WAREHOUSE SPACE FOR LEASE!

47 Gauthier Drive, Unit 20, Essex Junction, VT

Wide open flex space with epoxy flooring, super clean & ready to go space. Hanging rez heater, 14' drive in door, alarm system in place and 18' ceiling height. Space is sprinklered and also has shop sink in place. Single office at the front of the space, layout includes kitchenette room, front greeting area/office.