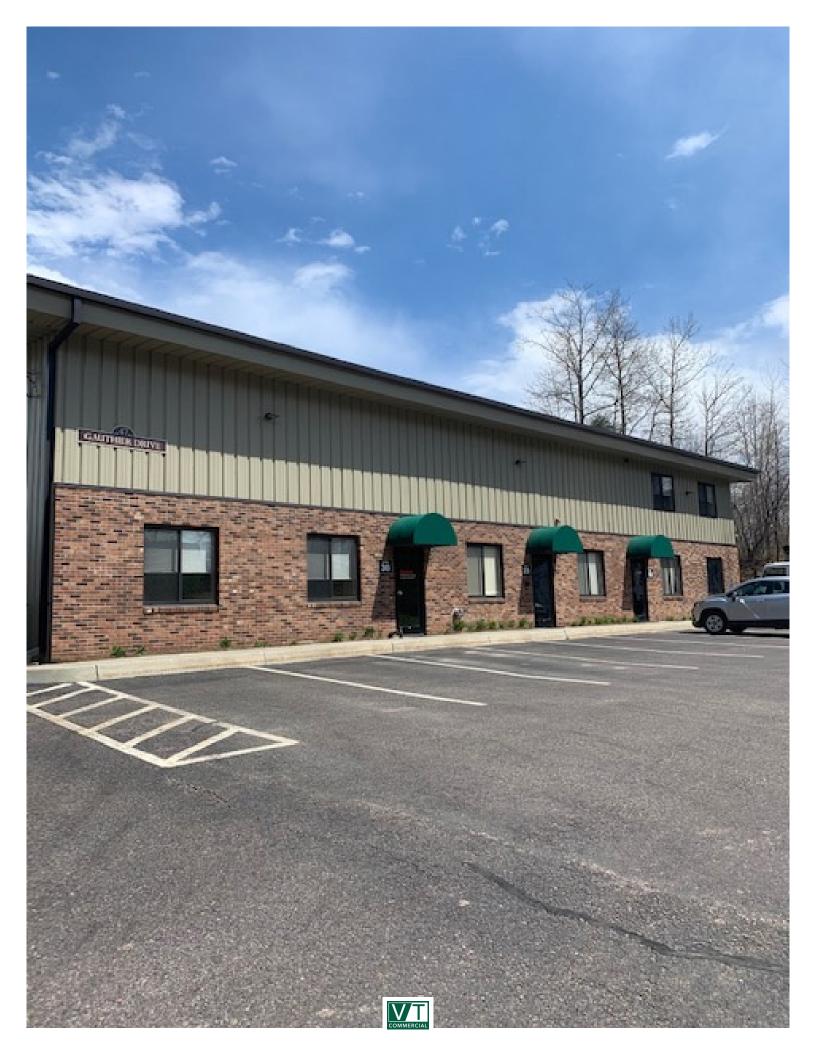

## SHOP/WAREHOUSE SPACE FOR LEASE!

47 Gauthier Drive, Unit 20, Essex Junction, VT

Wide open flex space with epoxy flooring, super clean & ready to go space. Hanging rez heater, 14' drive in door, alarm system in place and 18' ceiling height. Space is sprinklered and also has shop sink in place. Single office at the front of the space, layout includes kitchenette room, front greeting area/office.

**SIZE:** 1,830 SF +/-

**ZONING:** Office/Shop/Warehouse

**PRICE:** \$9/sf nnn est \$3.25 plus gas and electric

**AVAILABLE:** Immediately

**PARKING:** On Site

**LOCATION:** 47 Gauthier Drive, Unit 20, Essex Junction