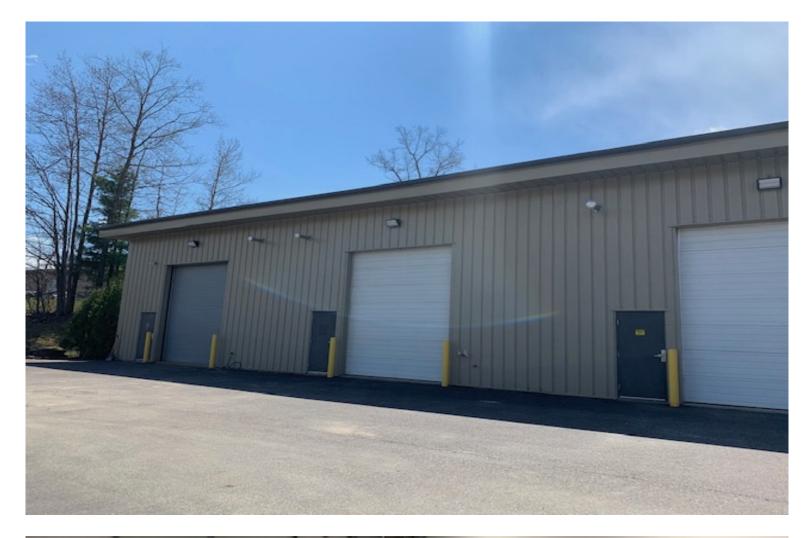

## SHOP/WAREHOUSE SPACE FOR LEASE!

47 Gauthier Drive, Unit 20, Essex Junction, VT

Wide open flex space with epoxy flooring, super clean & ready to go space. Hanging rez heater, 14' drive in door, alarm system in place and 18' ceiling height. Space is sprinklered and also has shop sink in place. Single office at the front of the space, layout includes kitchenette room, front greeting area/office.