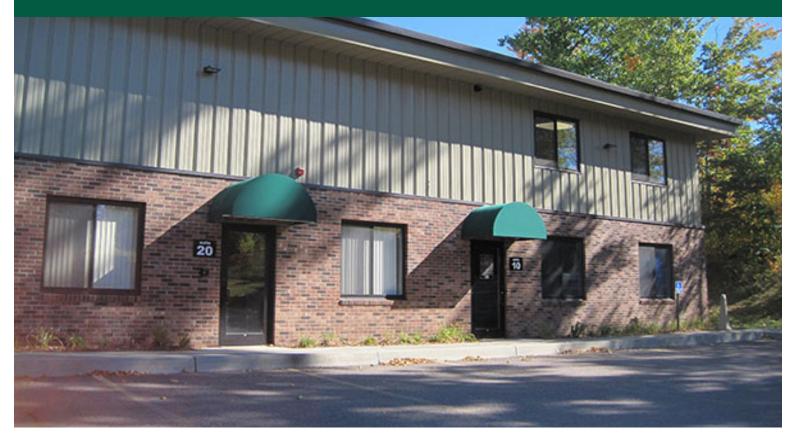

## SHOP/WAREHOUSE SPACE FOR LEASE!

47 Gauthier Drive, Unit 20, Essex Junction, VT

Wide open flex space with epoxy flooring, super clean & ready to go space. Hanging rez heater, 14' drive in door, alarm system in place and 18' ceiling height. Space is sprinklered and also has shop sink in place. Single office at the front of the space, layout includes kitchenette room, front greeting area/office.

**SIZE:** 1,830 SF +/-

**ZONING:** Office/Shop/Warehouse

**PRICE:** \$9/sf nnn est \$3.25 plus gas and electric

**AVAILABLE:** Immediately

**PARKING:** On Site

**LOCATION:** 47 Gauthier Drive, Unit 20, Essex Junction