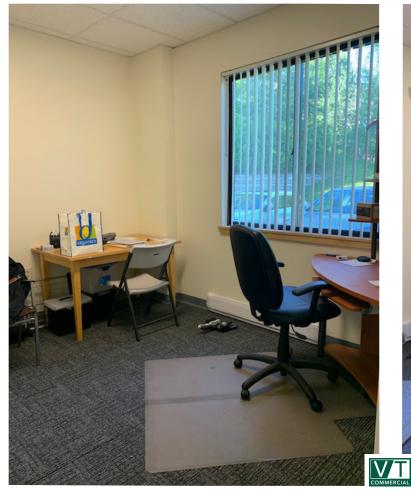

## SHOP/WAREHOUSE SPACE FOR LEASE!

47 Gauthier Drive, Unit 20, Essex Junction, VT

Wide open flex space with epoxy flooring, super clean & ready to go space. Hanging rez heater, 14' drive in door, alarm system in place and 18' ceiling height. Space is sprinklered and also has shop sink in place. Single office at the front of the space, layout includes kitchenette room, front greeting area/office.

**SIZE:** 1,830 SF +/-

**ZONING:** Office/Shop/Warehouse

**PRICE:** \$9/sf nnn est \$3.25 plus gas and electric

**AVAILABLE:** Immediately

**PARKING:** On Site

**LOCATION:** 47 Gauthier Drive, Unit 20, Essex Junction