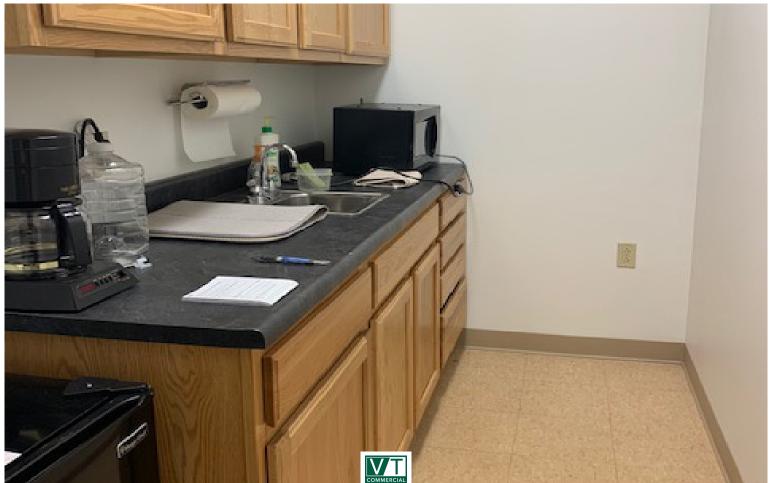

## SHOP/WAREHOUSE SPACE FOR LEASE!

47 Gauthier Drive, Unit 20, Essex Junction, VT

Wide open flex space with epoxy flooring, super clean & ready to go space. Hanging rez heater, 14' drive in door, alarm system in place and 18' ceiling height. Space is sprinklered and also has shop sink in place. Single office at the front of the space, layout includes kitchenette room, front greeting area/office.