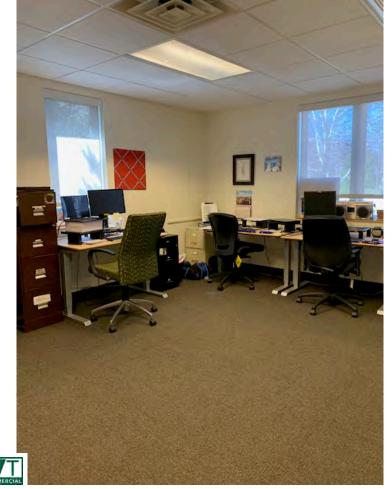

### **OFFICE CONDO FOR SALE!**

441 Water Tower Circle, Suite 100, Colchester, Vermont

Ideally located at the top of Water Tower Hill and just off Interstate 89 at Exit 16. This is the first building on Water Tower Circle. Well cared for building that is a 2 unit Condominium Association. This is the first floor unit approx. 4368 SF with lots of private offices along the perimeter (some larger than others) and internal conference room, file room, kitchenette and bathrooms. The layout has a "racetrack" circling the space for convenience and flexibility. New gas HVAC and well cared for interior as well with new flooring fall of 2019 and fresh paint fall of 2019. Directory street signage, in site parking lot and good curb appeal. Currently occupied by PT company who will be moving. Must wear mask and gloves when showing. RE Taxes \$13,744.98 Assoc Fee \$875 monthly.

SIZE:

4,368 SF

**PERMITTED USE:** 

Office

**PRICE:** 

\$775,000

**AVAILABLE:** 

Immediately