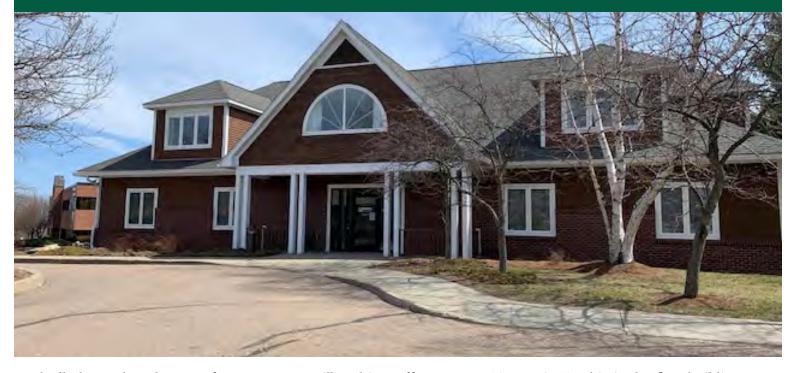

### **OFFICE CONDO FOR SALE!**

441 Water Tower Circle, Suite 100, Colchester, Vermont

Ideally located at the top of Water Tower Hill and just off Interstate 89 at Exit 16. This is the first building on Water Tower Circle. Well cared for building that is a 2 unit Condominium Association. This is the first floor unit approx. 4368 SF with lots of private offices along the perimeter (some larger than others) and internal conference room, file room, kitchenette and bathrooms. The layout has a "racetrack" circling the space for convenience and flexibility. New gas HVAC and well cared for interior as well with new flooring fall of 2019 and fresh paint fall of 2019. Directory street signage, in site parking lot and good curb appeal. Currently occupied by PT company who will be moving. Must wear mask and gloves when showing. RE Taxes \$13,744.98 Assoc Fee \$875 monthly.

SIZE:

4,368 SF

**PERMITTED USE:** 

Office

**PRICE:** 

\$775,000

**AVAILABLE:** 

Immediately

**PARKING:** 

On Site

**LOCATION:** 

441 Water Tower Circle, Suite 100

Information contained herein is believed to be accurate, but is not warranted. This is not a legally binding offer to sell or lease.

For more information, please contact: