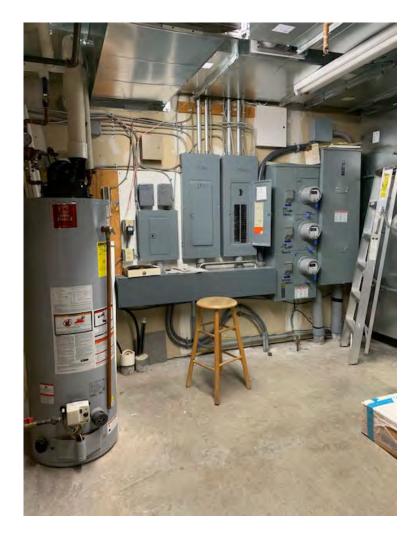

### **OFFICE CONDO FOR SALE!**

441 Water Tower Circle, Suite 100, Colchester, Vermont

Ideally located at the top of Water Tower Hill and just off Interstate 89 at Exit 16. This is the first building on Water Tower Circle. Well cared for building that is a 2 unit Condominium Association. This is the first floor unit approx. 4368 SF with lots of private offices along the perimeter (some larger than others) and internal conference room, file room, kitchenette and bathrooms. The layout has a "racetrack" circling the space for convenience and flexibility. New gas HVAC and well cared for interior as well with new flooring fall of 2019 and fresh paint fall of 2019. Directory street signage, in site parking lot and good curb appeal. Currently occupied by PT company who will be moving. Must wear mask and gloves when showing. RE Taxes \$13,744.98 Assoc Fee \$875 monthly.