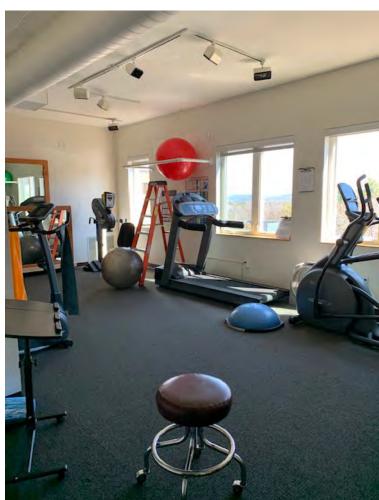

### **OFFICE CONDO FOR SALE!**

441 Water Tower Circle, Suite 100, Colchester, Vermont

Ideally located at the top of Water Tower Hill and just off Interstate 89 at Exit 16. This is the first building on Water Tower Circle. Well cared for building that is a 2 unit Condominium Association. This is the first floor unit approx. 4368 SF with lots of private offices along the perimeter (some larger than others) and internal conference room, file room, kitchenette and bathrooms. The layout has a "racetrack" circling the space for convenience and flexibility. New gas HVAC and well cared for interior as well with new flooring fall of 2019 and fresh paint fall of 2019. Directory street signage, in site parking lot and good curb appeal. Currently occupied by PT company who will be moving. Must wear mask and gloves when showing. RE Taxes \$13,744.98 Assoc Fee \$875 monthly.