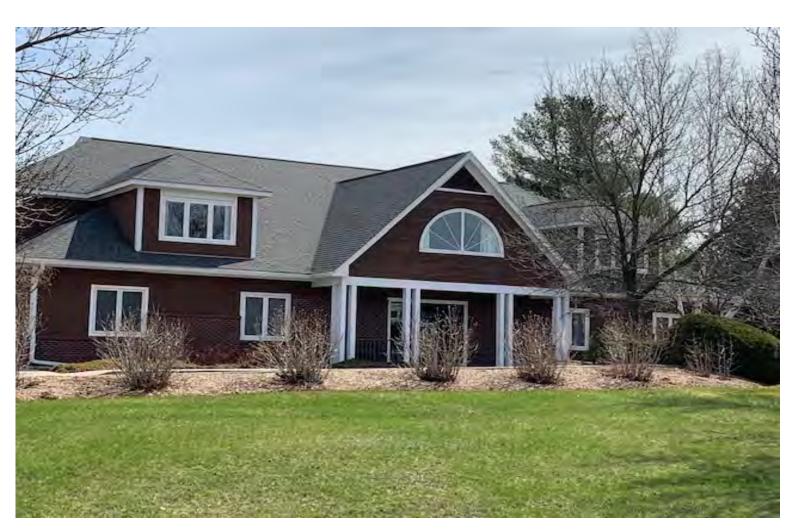

### **OFFICE CONDO FOR SALE!**

441 Water Tower Circle, Suite 100, Colchester, Vermont

Ideally located at the top of Water Tower Hill and just off Interstate 89 at Exit 16. This is the first building on Water Tower Circle. Well cared for building that is a 2 unit Condominium Association. This is the first floor unit approx. 4368 SF with lots of private offices along the perimeter (some larger than others) and internal conference room, file room, kitchenette and bathrooms. The layout has a "racetrack" circling the space for convenience and flexibility. New gas HVAC and well cared for interior as well with new flooring fall of 2019 and fresh paint fall of 2019. Directory street signage, in site parking lot and good curb appeal. Currently occupied by PT company who will be moving. Must wear mask and gloves when showing. RE Taxes \$13,744.98 Assoc Fee \$875 monthly.

SIZE:

4,368 SF

**PERMITTED USE:** 

Office

**PRICE:** 

\$775,000

**AVAILABLE:** 

Immediately

**PARKING:** 

On Site

**LOCATION:** 

441 Water Tower Circle, Suite 100

Information contained herein is believed to be accurate, but is not warranted. This is not a legally binding offer to sell or lease.

For more information, please contact: