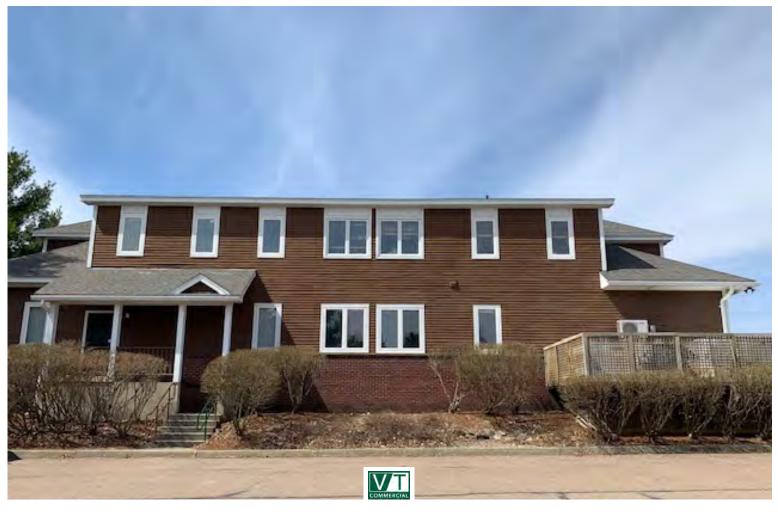

### **OFFICE CONDO FOR SALE!**

441 Water Tower Circle, Suite 100, Colchester, Vermont

Ideally located at the top of Water Tower Hill and just off Interstate 89 at Exit 16. This is the first building on Water Tower Circle. Well cared for building that is a 2 unit Condominium Association. This is the first floor unit approx. 4368 SF with lots of private offices along the perimeter (some larger than others) and internal conference room, file room, kitchenette and bathrooms. The layout has a "racetrack" circling the space for convenience and flexibility. New gas HVAC and well cared for interior as well with new flooring fall of 2019 and fresh paint fall of 2019. Directory street signage, in site parking lot and good curb appeal. Currently occupied by PT company who will be moving. Must wear mask and gloves when showing. RE Taxes \$13,744.98 Assoc Fee \$875 monthly.

SIZE:

4,368 SF

**PERMITTED USE:** 

Office

**PRICE:** 

\$775,000

**AVAILABLE:** 

Immediately

**PARKING:** 

On Site

**LOCATION:** 

441 Water Tower Circle, Suite 100

Information contained herein is believed to be accurate, but is not warranted. This is not a legally binding offer to sell or lease.

For more information, please contact: