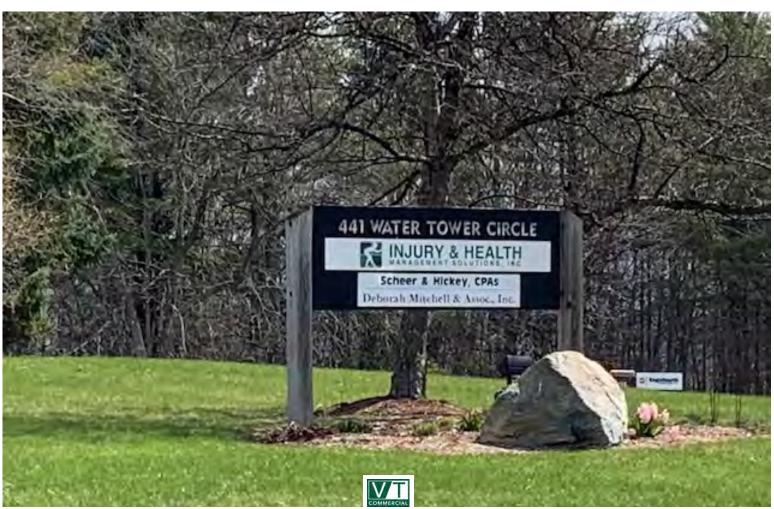

### **OFFICE CONDO FOR SALE!**

441 Water Tower Circle, Suite 100, Colchester, Vermont

Ideally located at the top of Water Tower Hill and just off Interstate 89 at Exit 16. This is the first building on Water Tower Circle. Well cared for building that is a 2 unit Condominium Association. This is the first floor unit approx. 4368 SF with lots of private offices along the perimeter (some larger than others) and internal conference room, file room, kitchenette and bathrooms. The layout has a "racetrack" circling the space for convenience and flexibility. New gas HVAC and well cared for interior as well with new flooring fall of 2019 and fresh paint fall of 2019. Directory street signage, in site parking lot and good curb appeal. Currently occupied by PT company who will be moving. Must wear mask and gloves when showing. RE Taxes \$13,744.98 Assoc Fee \$875 monthly.

**PARKING:** 

On Site

**LOCATION:** 

441 Water Tower Circle, Suite 100

Information contained herein is believed to be accurate, but is not warranted. This is not a legally binding offer to sell or lease.

For more information, please contact: