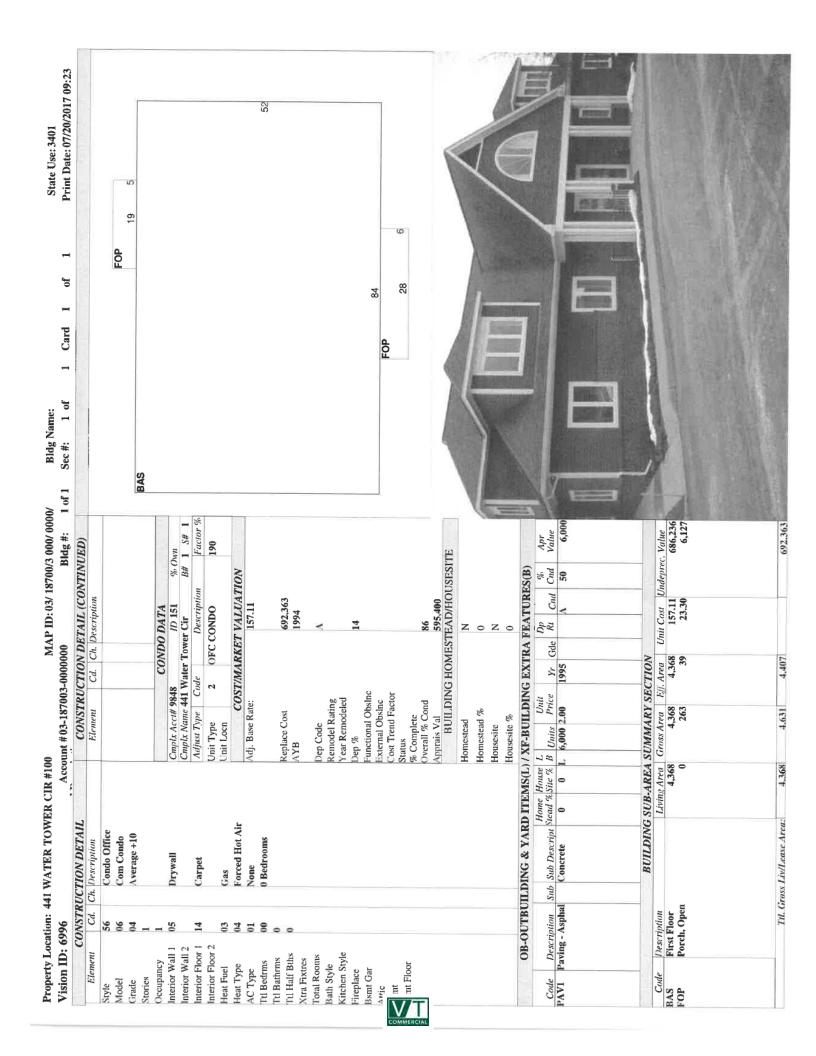

### **OFFICE CONDO FOR SALE!**

441 Water Tower Circle, Suite 100, Colchester, Vermont

Ideally located at the top of Water Tower Hill and just off Interstate 89 at Exit 16. This is the first building on Water Tower Circle. Well cared for building that is a 2 unit Condominium Association. This is the first floor unit approx. 4368 SF with lots of private offices along the perimeter (some larger than others) and internal conference room, file room, kitchenette and bathrooms. The layout has a "racetrack" circling the space for convenience and flexibility. New gas HVAC and well cared for interior as well with new flooring fall of 2019 and fresh paint fall of 2019. Directory street signage, in site parking lot and good curb appeal. Currently occupied by PT company who will be moving. Must wear mask and gloves when showing. RE Taxes \$13,744.98 Assoc Fee \$875 monthly.

SIZE:

4,368 SF

**PERMITTED USE:** 

Office

**PRICE:** 

\$775,000

**AVAILABLE:** 

Immediately

SPAN # 153-048-16873 SCL CODE: 048

OWNER

LC HOLDINGS LLC 688 MAPLE HILL RD PLAINFIELD VT 05667

FOR INCOME TAX PURPOSES

| ASSESSED VALUE      |          | NON RESIDENTIAL |  |  |
|---------------------|----------|-----------------|--|--|
| REAL                | 601,400  | 601,400         |  |  |
| TOTAL TAXABLE VALUE | 601,400  | 601,400         |  |  |
| GRAND LIST VALUES   | 6,014.00 | 6,014.00        |  |  |