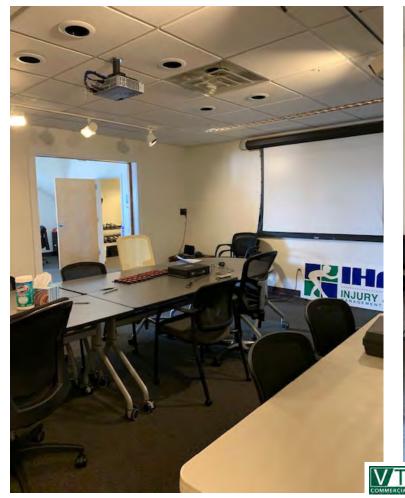

### **OFFICE CONDO FOR SALE!**

441 Water Tower Circle, Suite 100, Colchester, Vermont

Ideally located at the top of Water Tower Hill and just off Interstate 89 at Exit 16. This is the first building on Water Tower Circle. Well cared for building that is a 2 unit Condominium Association. This is the first floor unit approx. 4368 SF with lots of private offices along the perimeter (some larger than others) and internal conference room, file room, kitchenette and bathrooms. The layout has a "racetrack" circling the space for convenience and flexibility. New gas HVAC and well cared for interior as well with new flooring fall of 2019 and fresh paint fall of 2019. Directory street signage, in site parking lot and good curb appeal. Currently occupied by PT company who will be moving. Must wear mask and gloves when showing. RE Taxes \$13,744.98 Assoc Fee \$875 monthly.