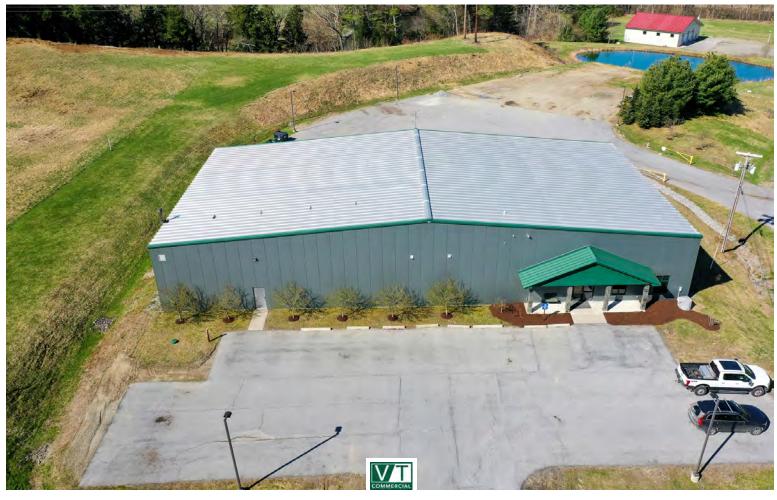

## CENTRALLY LOCATED FLEX/INDUSTRIAL/SHOP/OFFICE

31 Welch Park Drive, Middlesex, VT

It doesn't get much better than this location for a service business that needs to reach up and down the route 89 corridor. Less than one minute from the highway, this 10,000 +/- SF, 5 bay shop space, can handle full-size tractor-trailer trucks or many other pieces of large equipment. The shop space also includes a separate loading dock and a 2,300 SF mezzanine. Importantly, you will find a nicely fit up 2,300 +/- SF office space at the front of the building. This is a turn-key opportunity that does not come along very often!

SIZE:

14,600 +/- SF

USE:

Flex/Industrial/Office

PRICE:

\$11.00 NNN

**AVAILABLE:** 

**Immediately** 