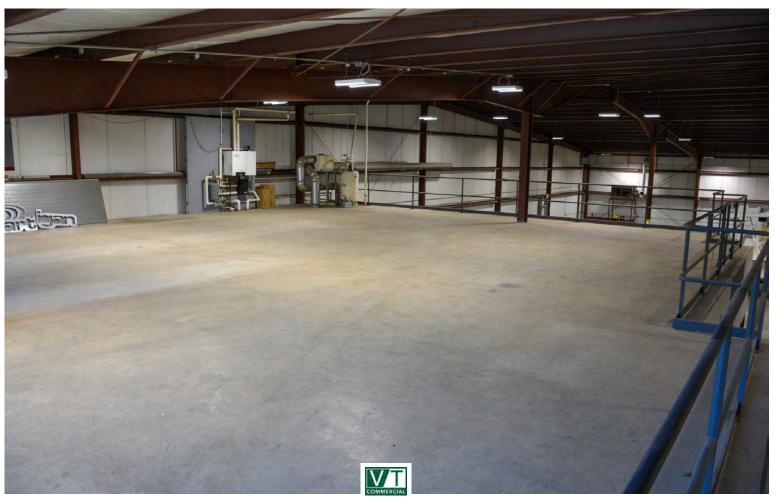

## CENTRALLY LOCATED FLEX/INDUSTRIAL/SHOP/OFFICE

31 Welch Park Drive, Middlesex, VT

It doesn't get much better than this location for a service business that needs to reach up and down the route 89 corridor. Less than one minute from the highway, this 10,000 +/- SF, 5 bay shop space, can handle full-size tractor-trailer trucks or many other pieces of large equipment. The shop space also includes a separate loading dock and a 2,300 SF mezzanine. Importantly, you will find a nicely fit up 2,300 +/- SF office space at the front of the building. This is a turn-key opportunity that does not come along very often!