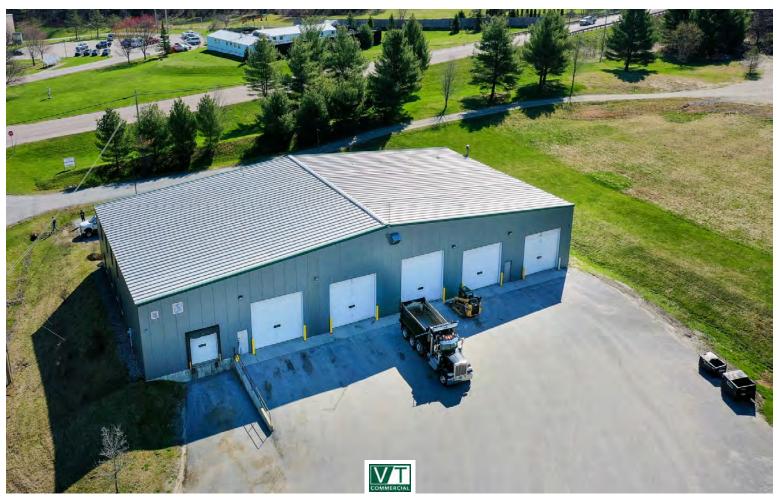

## CENTRALLY LOCATED FLEX/INDUSTRIAL/SHOP/OFFICE

31 Welch Park Drive, Middlesex, VT

It doesn't get much better than this location for a service business that needs to reach up and down the route 89 corridor. Less than one minute from the highway, this 10,000 +/- SF, 5 bay shop space, can handle full-size tractor-trailer trucks or many other pieces of large equipment. The shop space also includes a separate loading dock and a 2,300 SF mezzanine. Importantly, you will find a nicely fit up 2,300 +/- SF office space at the front of the building. This is a turn-key opportunity that does not come along very often!

SIZE:

14,600 +/- SF

USE:

Flex/Industrial/Office

PRICE:

\$11.00 NNN

**AVAILABLE:** 

**Immediately** 