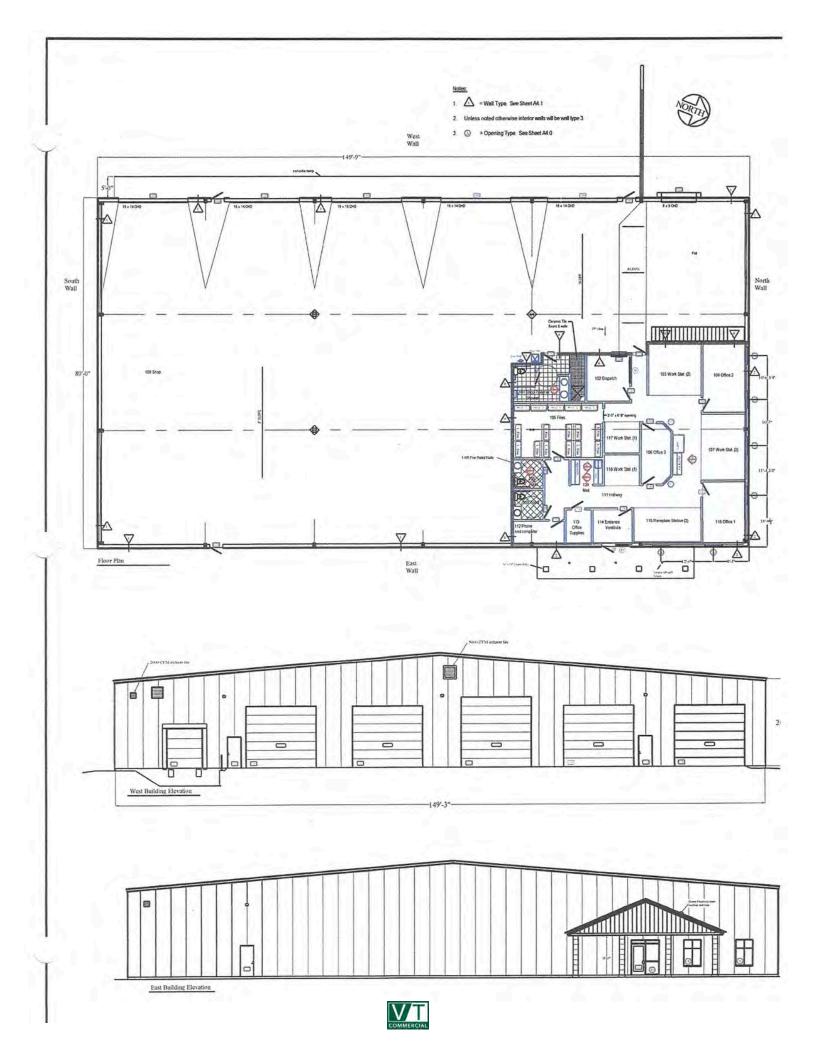

## CENTRALLY LOCATED FLEX/INDUSTRIAL/SHOP/OFFICE

31 Welch Park Drive, Middlesex, VT

It doesn't get much better than this location for a service business that needs to reach up and down the route 89 corridor. Less than one minute from the highway, this 10,000 +/- SF, 5 bay shop space, can handle full-size tractor-trailer trucks or many other pieces of large equipment. The shop space also includes a separate loading dock and a 2,300 SF mezzanine. Importantly, you will find a nicely fit up 2,300 +/- SF office space at the front of the building. This is a turn-key opportunity that does not come along very often!

SIZE:

14,600 +/- SF

USE:

Flex/Industrial/Office

PRICE:

\$11.00 NNN

**AVAILABLE:** 

**Immediately** 