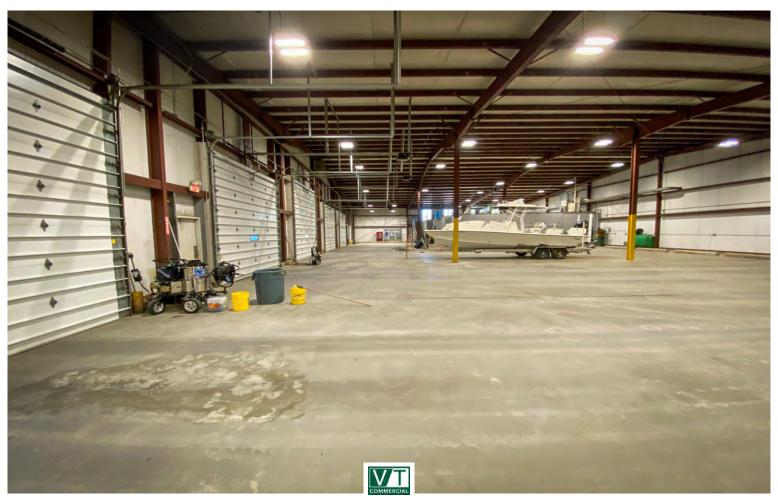

## CENTRALLY LOCATED FLEX/INDUSTRIAL/SHOP/OFFICE

31 Welch Park Drive, Middlesex, VT

It doesn't get much better than this location for a service business that needs to reach up and down the route 89 corridor. Less than one minute from the highway, this 10,000 +/- SF, 5 bay shop space, can handle full-size tractor-trailer trucks or many other pieces of large equipment. The shop space also includes a separate loading dock and a 2,300 SF mezzanine. Importantly, you will find a nicely fit up 2,300 +/- SF office space at the front of the building. This is a turn-key opportunity that does not come along very often!