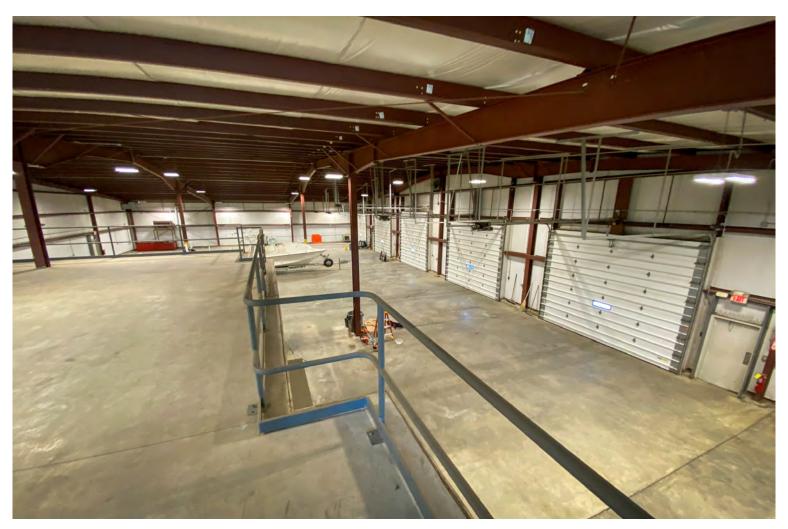

## CENTRALLY LOCATED FLEX/INDUSTRIAL/SHOP/OFFICE

31 Welch Park Drive, Middlesex, VT

It doesn't get much better than this location for a service business that needs to reach up and down the route 89 corridor. Less than one minute from the highway, this 10,000 +/- SF, 5 bay shop space, can handle full-size tractor-trailer trucks or many other pieces of large equipment. The shop space also includes a separate loading dock and a 2,300 SF mezzanine. Importantly, you will find a nicely fit up 2,300 +/- SF office space at the front of the building. This is a turn-key opportunity that does not come along very often!