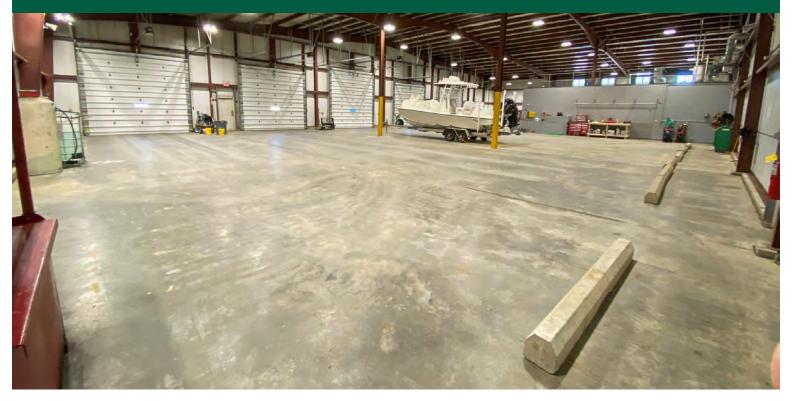

## CENTRALLY LOCATED FLEX/INDUSTRIAL/SHOP/OFFICE

31 Welch Park Drive, Middlesex, VT

It doesn't get much better than this location for a service business that needs to reach up and down the route 89 corridor. Less than one minute from the highway, this 10,000 +/- SF, 5 bay shop space, can handle full-size tractor-trailer trucks or many other pieces of large equipment. The shop space also includes a separate loading dock and a 2,300 SF mezzanine. Importantly, you will find a nicely fit up 2,300 +/- SF office space at the front of the building. This is a turn-key opportunity that does not come along very often!