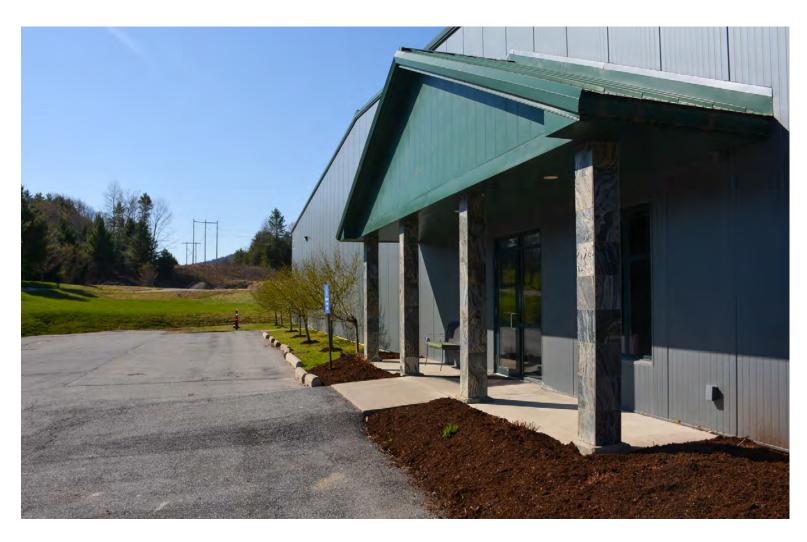

## CENTRALLY LOCATED FLEX/INDUSTRIAL/SHOP/OFFICE

31 Welch Park Drive, Middlesex, VT

It doesn't get much better than this location for a service business that needs to reach up and down the route 89 corridor. Less than one minute from the highway, this 10,000 +/- SF, 5 bay shop space, can handle full-size tractor-trailer trucks or many other pieces of large equipment. The shop space also includes a separate loading dock and a 2,300 SF mezzanine. Importantly, you will find a nicely fit up 2,300 +/- SF office space at the front of the building. This is a turn-key opportunity that does not come along very often!