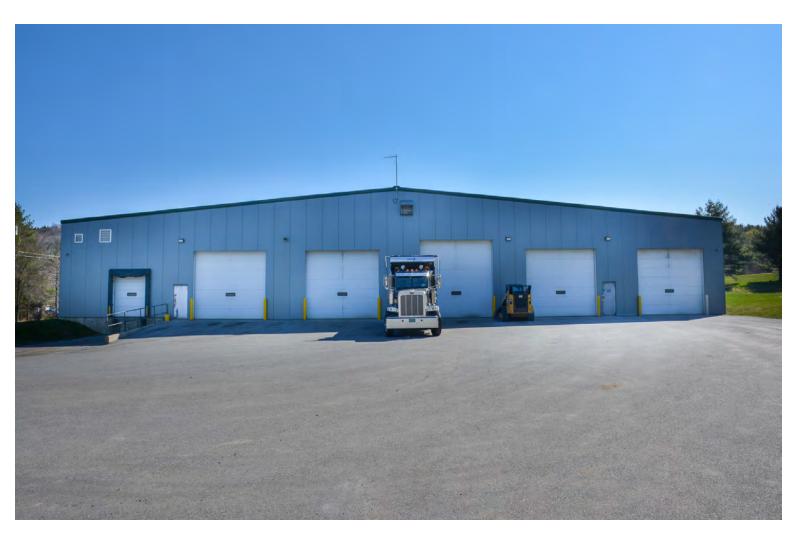

## CENTRALLY LOCATED FLEX/INDUSTRIAL/SHOP/OFFICE

31 Welch Park Drive, Middlesex, VT

It doesn't get much better than this location for a service business that needs to reach up and down the route 89 corridor. Less than one minute from the highway, this 10,000 +/- SF, 5 bay shop space, can handle full-size tractor-trailer trucks or many other pieces of large equipment. The shop space also includes a separate loading dock and a 2,300 SF mezzanine. Importantly, you will find a nicely fit up 2,300 +/- SF office space at the front of the building. This is a turn-key opportunity that does not come along very often!