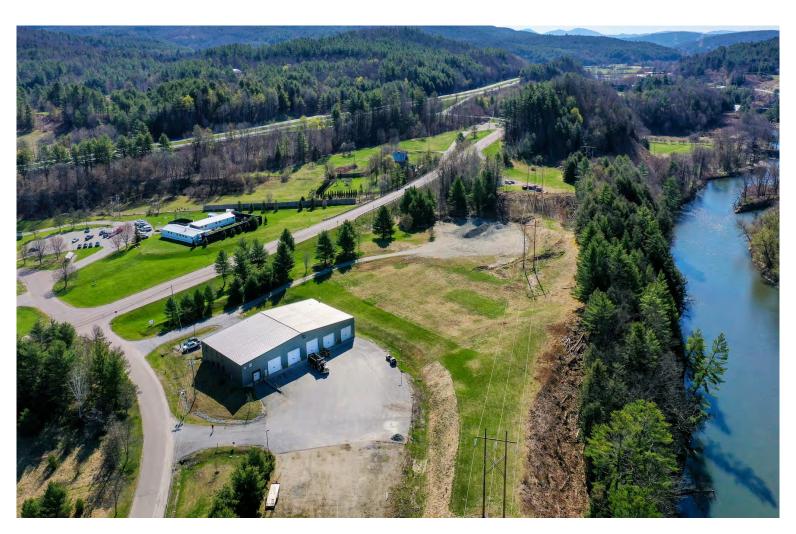

## CENTRALLY LOCATED FLEX/INDUSTRIAL/SHOP/OFFICE

31 Welch Park Drive, Middlesex, VT

It doesn't get much better than this location for a service business that needs to reach up and down the route 89 corridor. Less than one minute from the highway, this 10,000 +/- SF, 5 bay shop space, can handle full-size tractor-trailer trucks or many other pieces of large equipment. The shop space also includes a separate loading dock and a 2,300 SF mezzanine. Importantly, you will find a nicely fit up 2,300 +/- SF office space at the front of the building. This is a turn-key opportunity that does not come along very often!

**PARKING:** 

Ample & Outdoor Storage

**LOCATION:** 

Middlesex, VT

Information contained herein is believed to be accurate, but is not warranted. This is not a legally binding offer to sell or lease.

For more information, please contact: