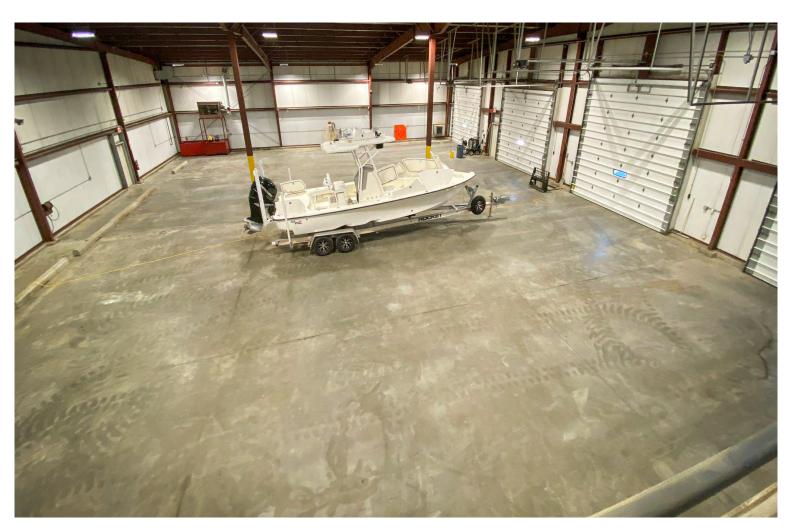

## CENTRALLY LOCATED FLEX/INDUSTRIAL/SHOP/OFFICE

31 Welch Park Drive, Middlesex, VT

It doesn't get much better than this location for a service business that needs to reach up and down the route 89 corridor. Less than one minute from the highway, this 10,000 +/- SF, 5 bay shop space, can handle full-size tractor-trailer trucks or many other pieces of large equipment. The shop space also includes a separate loading dock and a 2,300 SF mezzanine. Importantly, you will find a nicely fit up 2,300 +/- SF office space at the front of the building. This is a turn-key opportunity that does not come along very often!