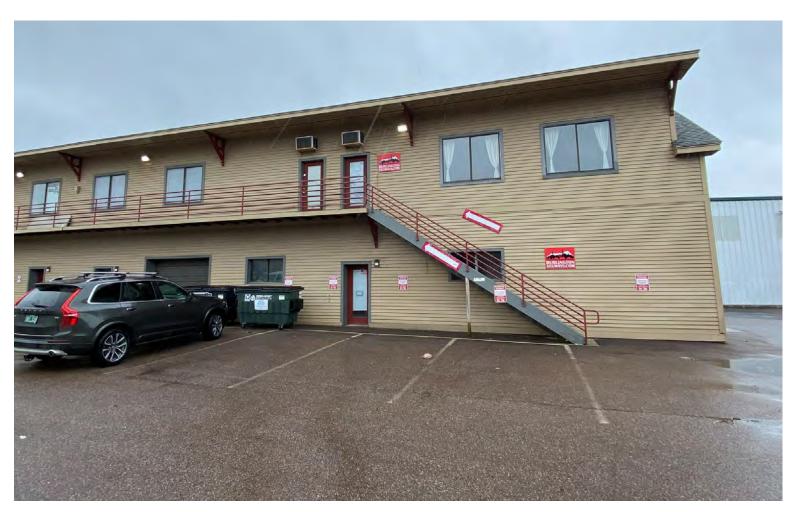

## PINE STREET FLEX SPACE

277 Pine Street, Burlington, VT

Great location just off of Pine Street and within walking distance to downtown Burlington. Flex space 10.5' +/ceiling height warehouse/industrial with office space directly above on the second floor. The office space has beautiful views to the west over Lake Champlain. The warehouse space has a large at-grade overhead door. This space is ripe for any business with a need for mixed space in one of the coolest parts of town.

SIZE:

2,750 SF

**PERMITTED USE:** 

Industrial/office/flex

**PRICE:** 

\$13.00 NNN (Est. \$4.20)

**AVAILABLE:** 

Immediately