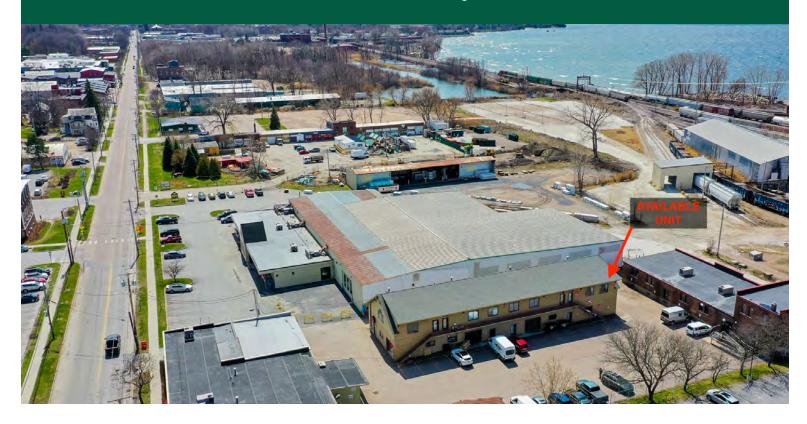

## PINE STREET FLEX SPACE

277 Pine Street, Burlington, VT

Great location just off of Pine Street and within walking distance to downtown Burlington. Flex space 10.5' +/ceiling height warehouse/industrial with office space directly above on the second floor. The office space has beautiful views to the west over Lake Champlain. The warehouse space has a large at-grade overhead door. This space is ripe for any business with a need for mixed space in one of the coolest parts of town.

**PARKING:** 

On-Site

**LOCATION:** 

Pine Street, Burlington

Information contained herein is believed to be accurate, but is not warranted. This is not a legally binding offer to sell or lease.

I more imormation, please contac