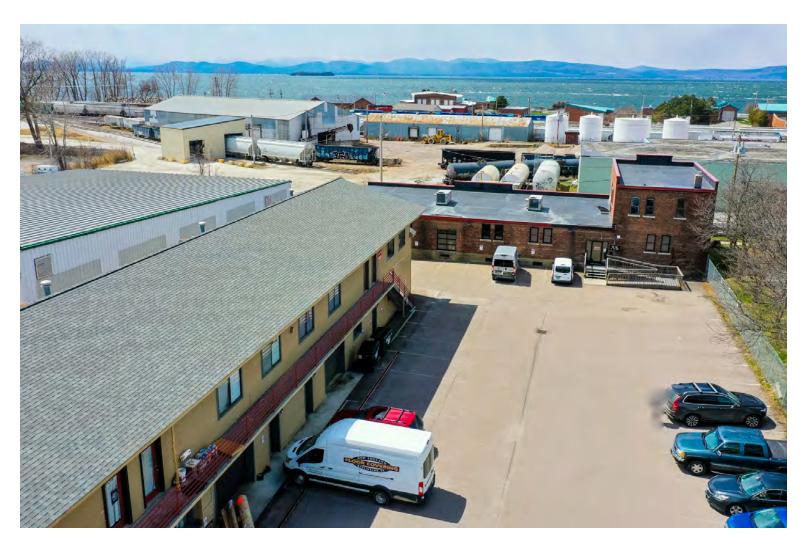

## PINE STREET FLEX SPACE

277 Pine Street, Burlington, VT

Great location just off of Pine Street and within walking distance to downtown Burlington. Flex space 10.5' +/ceiling height warehouse/industrial with office space directly above on the second floor. The office space has beautiful views to the west over Lake Champlain. The warehouse space has a large at-grade overhead door. This space is ripe for any business with a need for mixed space in one of the coolest parts of town.