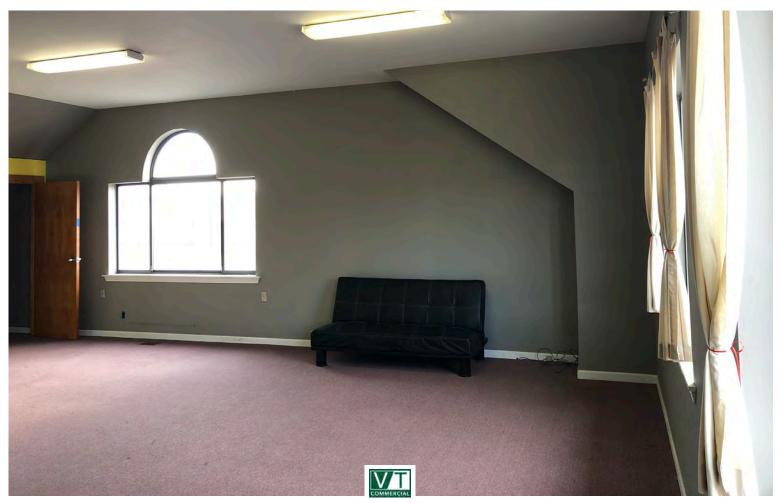

## PINE STREET FLEX SPACE

277 Pine Street, Burlington, VT

Great location just off of Pine Street and within walking distance to downtown Burlington. Flex space 10.5' +/ceiling height warehouse/industrial with office space directly above on the second floor. The office space has beautiful views to the west over Lake Champlain. The warehouse space has a large at-grade overhead door. This space is ripe for any business with a need for mixed space in one of the coolest parts of town.