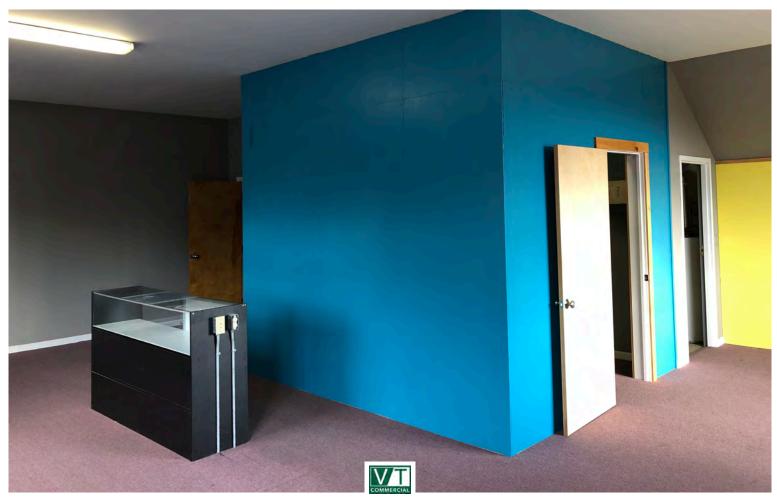

## PINE STREET FLEX SPACE

277 Pine Street, Burlington, VT

Great location just off of Pine Street and within walking distance to downtown Burlington. Flex space 10.5' +/ceiling height warehouse/industrial with office space directly above on the second floor. The office space has beautiful views to the west over Lake Champlain. The warehouse space has a large at-grade overhead door. This space is ripe for any business with a need for mixed space in one of the coolest parts of town.