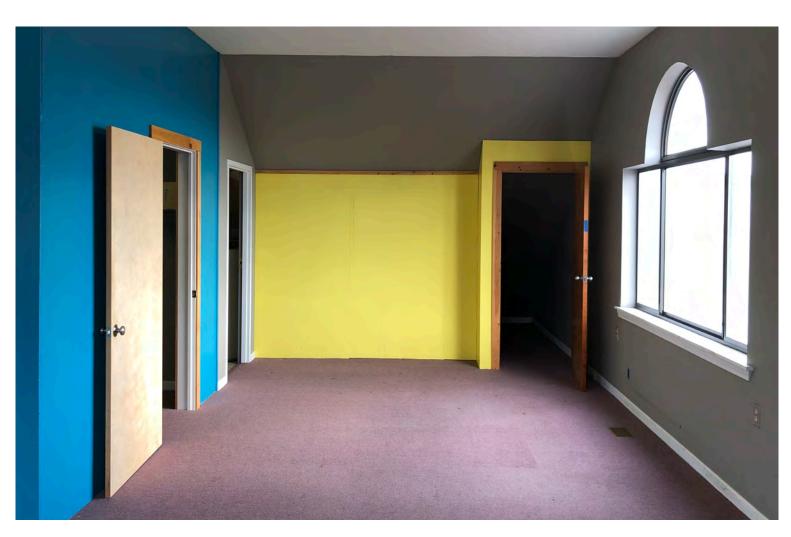

## PINE STREET FLEX SPACE

277 Pine Street, Burlington, VT

Great location just off of Pine Street and within walking distance to downtown Burlington. Flex space 10.5' +/ceiling height warehouse/industrial with office space directly above on the second floor. The office space has beautiful views to the west over Lake Champlain. The warehouse space has a large at-grade overhead door. This space is ripe for any business with a need for mixed space in one of the coolest parts of town.