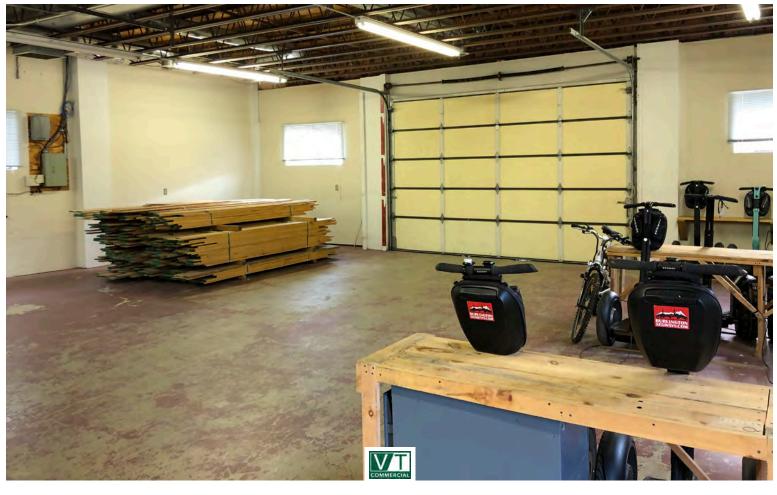

## PINE STREET FLEX SPACE

277 Pine Street, Burlington, VT

Great location just off of Pine Street and within walking distance to downtown Burlington. Flex space 10.5' +/ceiling height warehouse/industrial with office space directly above on the second floor. The office space has beautiful views to the west over Lake Champlain. The warehouse space has a large at-grade overhead door. This space is ripe for any business with a need for mixed space in one of the coolest parts of town.

SIZE:

2,750 SF

**PERMITTED USE:** 

Industrial/office/flex

**PRICE:** 

\$13.00 NNN (Est. \$4.20)

**AVAILABLE:** 

Immediately