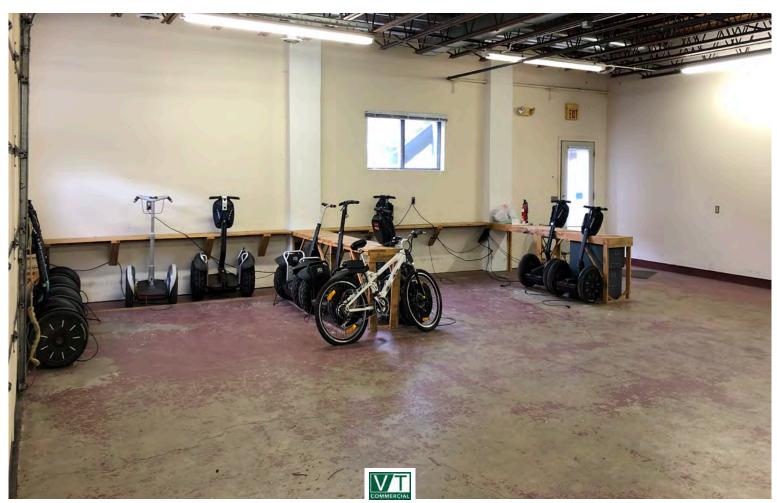

## PINE STREET FLEX SPACE

277 Pine Street, Burlington, VT

Great location just off of Pine Street and within walking distance to downtown Burlington. Flex space 10.5' +/ceiling height warehouse/industrial with office space directly above on the second floor. The office space has beautiful views to the west over Lake Champlain. The warehouse space has a large at-grade overhead door. This space is ripe for any business with a need for mixed space in one of the coolest parts of town.

SIZE:

2,750 SF

**PERMITTED USE:** 

Industrial/office/flex

**PRICE:** 

\$13.00 NNN (Est. \$4.20)

**AVAILABLE:** 

Immediately