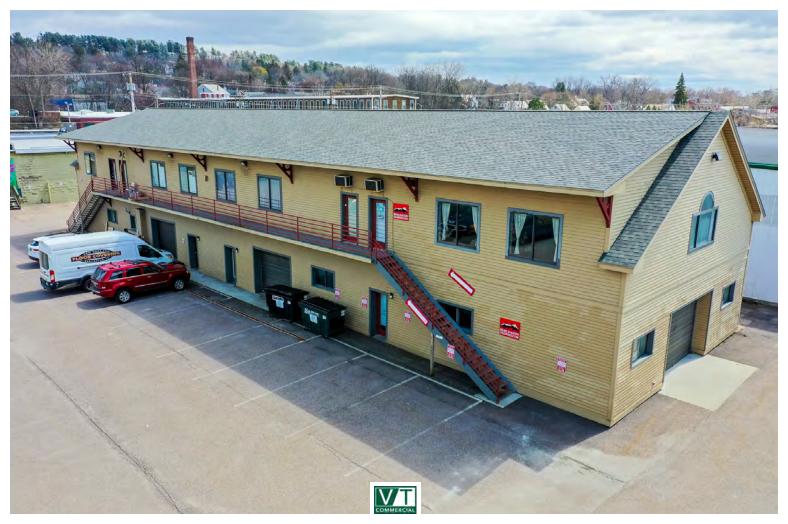

## PINE STREET FLEX SPACE

277 Pine Street, Burlington, VT

Great location just off of Pine Street and within walking distance to downtown Burlington. Flex space 10.5' +/ceiling height warehouse/industrial with office space directly above on the second floor. The office space has beautiful views to the west over Lake Champlain. The warehouse space has a large at-grade overhead door. This space is ripe for any business with a need for mixed space in one of the coolest parts of town.

SIZE:

2,750 SF

**PERMITTED USE:** 

Industrial/office/flex

**PRICE:** 

\$13.00 NNN (Est. \$4.20)

**AVAILABLE:** 

Immediately