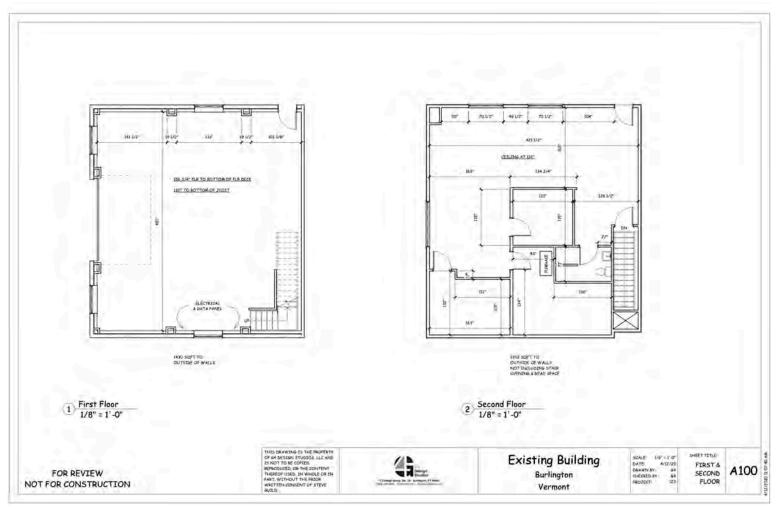

SIZE:

2,750 SF

**PERMITTED USE:** 

Industrial/office/flex

**PRICE:** 

\$13.00 NNN (Est. \$4.20)

**AVAILABLE:** 

Immediately