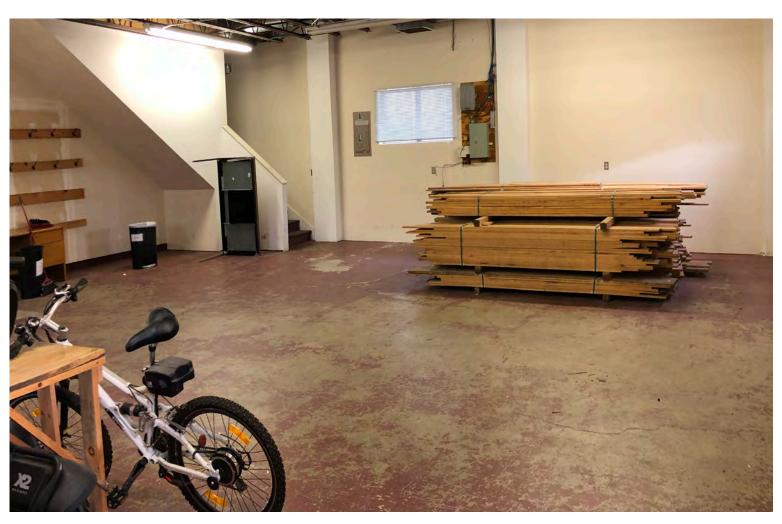

## PINE STREET FLEX SPACE

277 Pine Street, Burlington, VT

Great location just off of Pine Street and within walking distance to downtown Burlington. Flex space 10.5' +/ceiling height warehouse/industrial with office space directly above on the second floor. The office space has beautiful views to the west over Lake Champlain. The warehouse space has a large at-grade overhead door. This space is ripe for any business with a need for mixed space in one of the coolest parts of town.

SIZE:

2,750 SF

**PERMITTED USE:** 

Industrial/office/flex

**PRICE:** 

\$13.00 NNN (Est. \$4.20)

**AVAILABLE:** 

Immediately