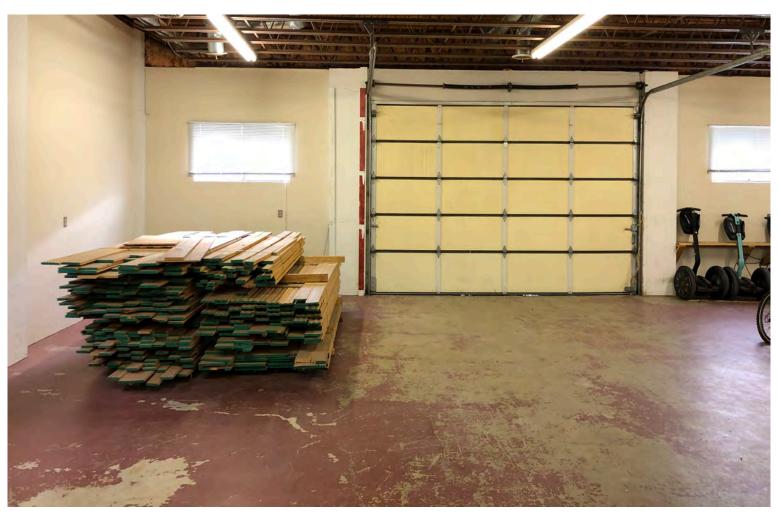

## PINE STREET FLEX SPACE

277 Pine Street, Burlington, VT

Great location just off of Pine Street and within walking distance to downtown Burlington. Flex space 10.5' +/ceiling height warehouse/industrial with office space directly above on the second floor. The office space has beautiful views to the west over Lake Champlain. The warehouse space has a large at-grade overhead door. This space is ripe for any business with a need for mixed space in one of the coolest parts of town.

SIZE:

2,750 SF

**PERMITTED USE:** 

Industrial/office/flex

**PRICE:** 

\$13.00 NNN (Est. \$4.20)

**AVAILABLE:** 

Immediately