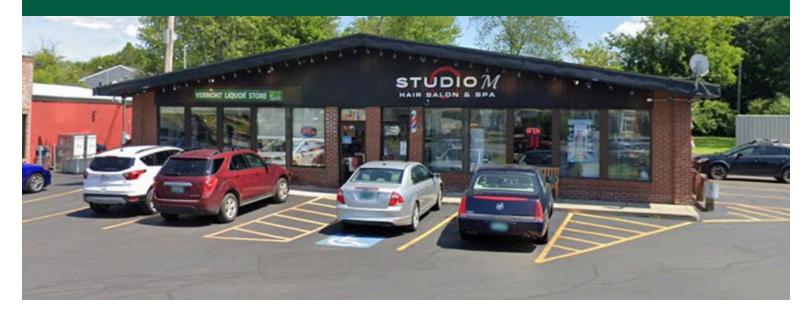

## HIGH TRAFFIC CORNER RETAIL SPACE

26 Hinesburg Road, South Burlington, VT

Former Studio M Hair Salon & Spa space at the corner of Hinesburg and Williston Roads. High traffic location with busy neighboring businesses including a gas station, Gracey's Convenience Store & Liquor, and the Rotisserie Restaurant. Check-in counter area with painted concrete flooring, large front display windows, exposed HVAC, on-site parking, and large building signage. Mostly wide open space with a kitchenette/breakroom and few private offices. Easy to find location. Don't miss out on this opportunity to grab a great location for your retail business.