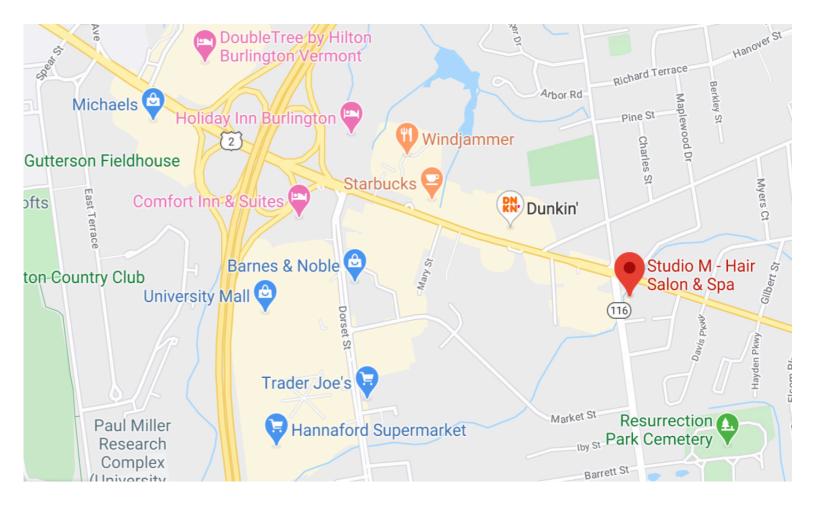

## HIGH TRAFFIC CORNER RETAIL SPACE

26 Hinesburg Road, South Burlington, VT

Former Studio M Hair Salon & Spa space at the corner of Hinesburg and Williston Roads. High traffic location with busy neighboring businesses including a gas station, Gracey's Convenience Store & Liquor, and the Rotisserie Restaurant. Check-in counter area with painted concrete flooring, large front display windows, exposed HVAC, on-site parking, and large building signage. Mostly wide open space with a kitchenette/breakroom and few private offices. Easy to find location. Don't miss out on this opportunity to grab a great location for your retail business.

**AVAILABLE:** 

Immediately

**PARKING:** 

On-Site

**LOCATION:** 

Corner of Hinesburg and Williston Roads

Information contained herein is believed to be accurate, but is not warranted. This is not a legally binding offer to sell or lease.