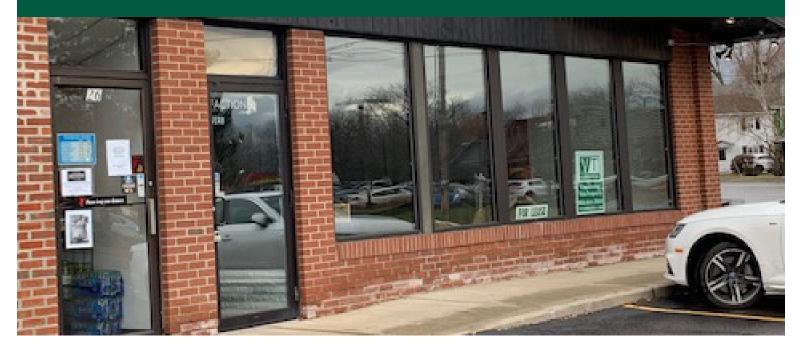

## HIGH TRAFFIC CORNER RETAIL SPACE

26 Hinesburg Road, South Burlington, VT

Former Studio M Hair Salon & Spa space at the corner of Hinesburg and Williston Roads. High traffic location with busy neighboring businesses including a gas station, Gracey's Convenience Store & Liquor, and the Rotisserie Restaurant. Check-in counter area with painted concrete flooring, large front display windows, exposed HVAC, on-site parking, and large building signage. Mostly wide open space with a kitchenette/breakroom and few private offices. Easy to find location. Don't miss out on this opportunity to grab a great location for your retail business.

**SIZE:** 3,000 +/- SF

**ZONING:** Retail or Service

**PRICE:** \$5,300\* **AVAILABLE:** Immediately

**PARKING:** On-Site

**LOCATION:** Corner of Hinesburg and Williston Roads

\* Plus gas, electric, trash, water/sewer, snow shoveling of door entry.