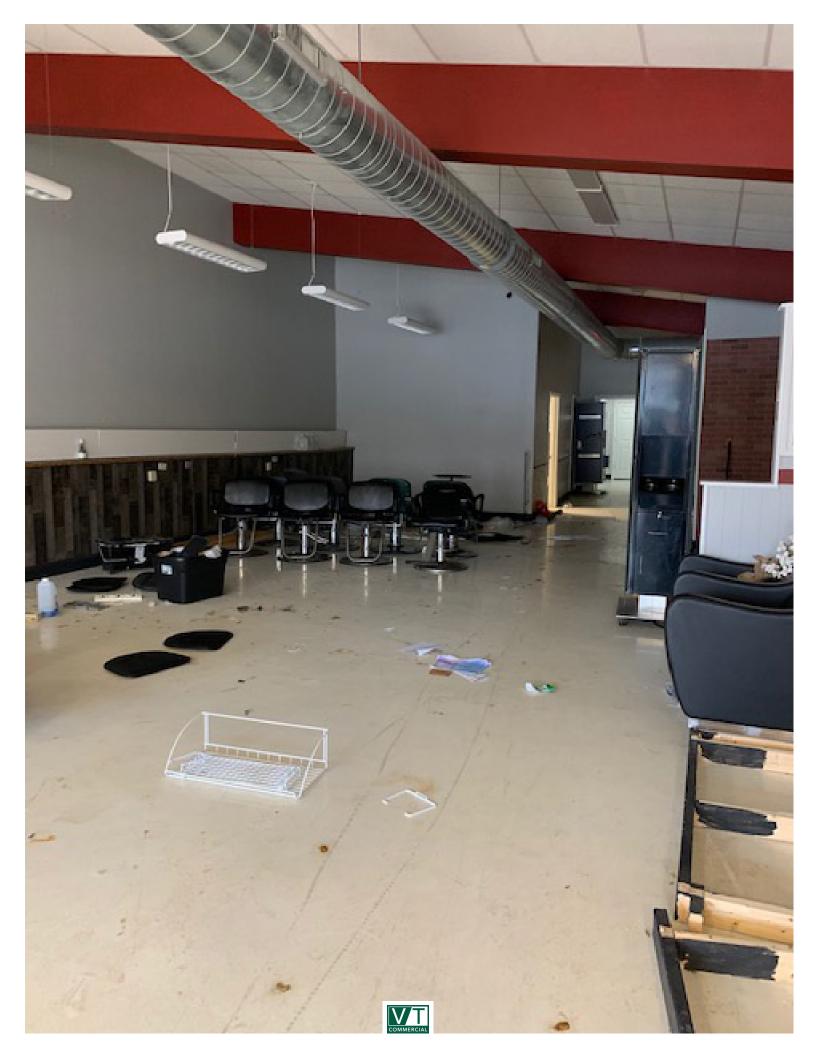

## HIGH TRAFFIC CORNER RETAIL SPACE

26 Hinesburg Road, South Burlington, VT

Former Studio M Hair Salon & Spa space at the corner of Hinesburg and Williston Roads. High traffic location with busy neighboring businesses including a gas station, Gracey's Convenience Store & Liquor, and the Rotisserie Restaurant. Check-in counter area with painted concrete flooring, large front display windows, exposed HVAC, on-site parking, and large building signage. Mostly wide open space with a kitchenette/breakroom and few private offices. Easy to find location. Don't miss out on this opportunity to grab a great location for your retail business.