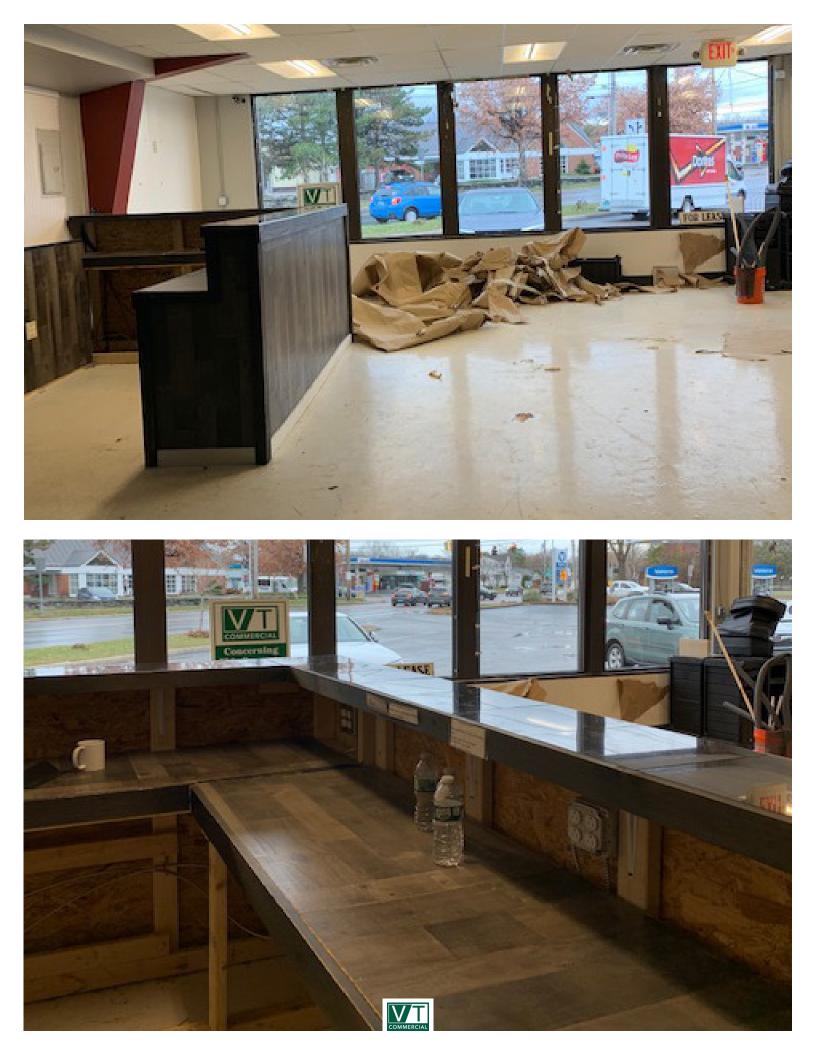

## HIGH TRAFFIC CORNER RETAIL SPACE

26 Hinesburg Road, South Burlington, VT

Former Studio M Hair Salon & Spa space at the corner of Hinesburg and Williston Roads. High traffic location with busy neighboring businesses including a gas station, Gracey's Convenience Store & Liquor, and the Rotisserie Restaurant. Check-in counter area with painted concrete flooring, large front display windows, exposed HVAC, on-site parking, and large building signage. Mostly wide open space with a kitchenette/breakroom and few private offices. Easy to find location. Don't miss out on this opportunity to grab a great location for your retail business.