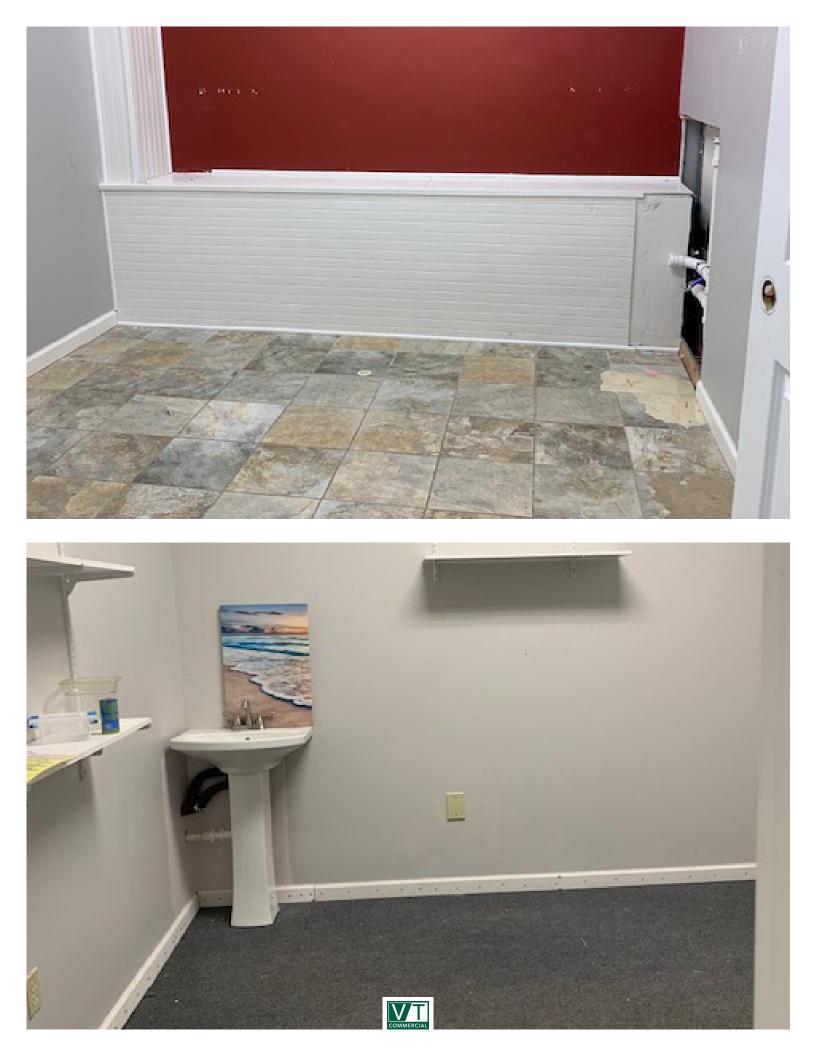

## HIGH TRAFFIC CORNER RETAIL SPACE

26 Hinesburg Road, South Burlington, VT

Former Studio M Hair Salon & Spa space at the corner of Hinesburg and Williston Roads. High traffic location with busy neighboring businesses including a gas station, Gracey's Convenience Store & Liquor, and the Rotisserie Restaurant. Check-in counter area with painted concrete flooring, large front display windows, exposed HVAC, on-site parking, and large building signage. Mostly wide open space with a kitchenette/breakroom and few private offices. Easy to find location. Don't miss out on this opportunity to grab a great location for your retail business.