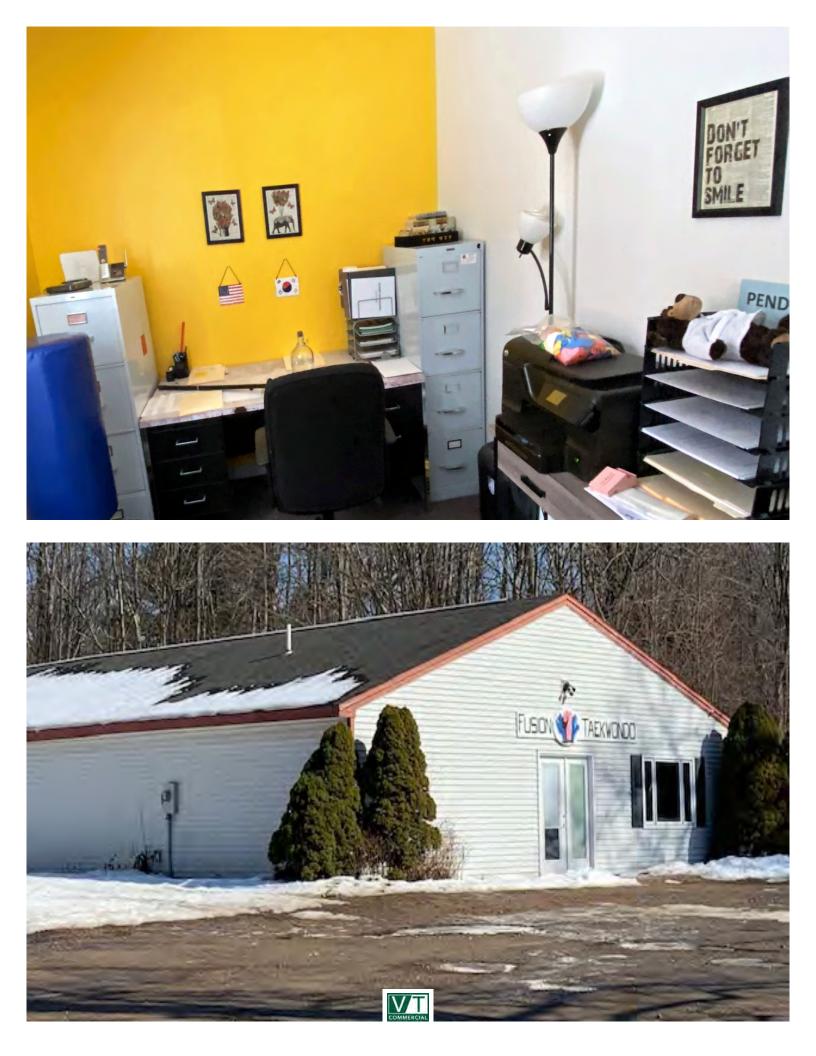

## SMALL FLEX BUILDING FOR SALE

110 Elm Court, Colchester, VT

Located just off of Route 127 in Colchester – Mallets Bay area. The entrance driveway is a shared 50' right of way in common with other businesses. The building measures approx. 40' x 80' and is wood frame with onsite septic-a mound system. Building was built approximately in 1976. City water, asphalt shingle roof, mostly wide open floor space with an office and check-in counter area. Building offers 2 bathrooms currently and a mechanical/maintenance storage room. HVAC, fluorescent lighting and windows that open. The current use is indoor recreation. Easy to find location; Directory signage at the Street; Flexible building – easily adaptable to different uses; Building is ideal for small business or contractor shop; RE Taxes \$4590; Insurance value \$1200; Currently occupied by a lease with a 90 day notice by either party. Owner motivated to Sell!

**SIZE:** 3,200 SF **ZONING:** GD1

**PRICE:** \$395,000

**AVAILABLE:** Immediately

**PARKING:** On Site - Approximately 20

**LOCATION:** Mallets Bay Area

Information contained herein is believed to be accurate, but is not warranted. This is not a legally binding offer to sell or lease.