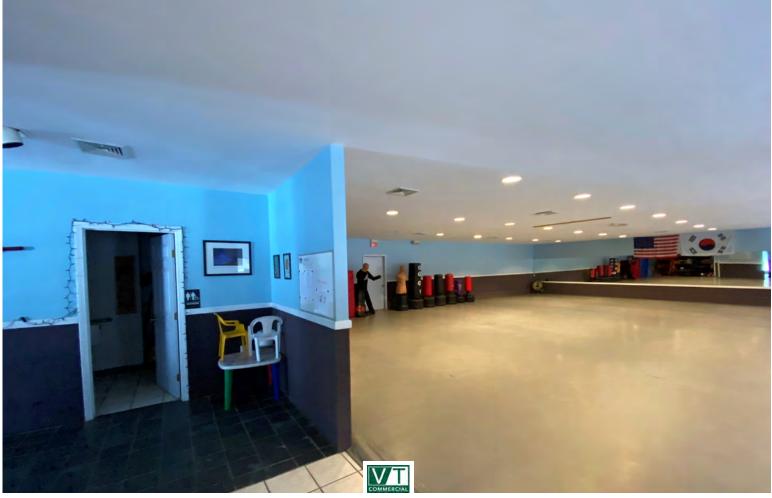

## SMALL FLEX BUILDING FOR SALE

110 Elm Court, Colchester, VT

Located just off of Route 127 in Colchester – Mallets Bay area. The entrance driveway is a shared 50' right of way in common with other businesses. The building measures approx. 40' x 80' and is wood frame with onsite septic-a mound system. Building was built approximately in 1976. City water, asphalt shingle roof, mostly wide open floor space with an office and check-in counter area. Building offers 2 bathrooms currently and a mechanical/maintenance storage room. HVAC, fluorescent lighting and windows that open. The current use is indoor recreation. Easy to find location; Directory signage at the Street; Flexible building – easily adaptable to different uses; Building is ideal for small business or contractor shop; RE Taxes \$4590; Insurance value \$1200; Currently occupied by a lease with a 90 day notice by either party. Owner motivated to Sell!