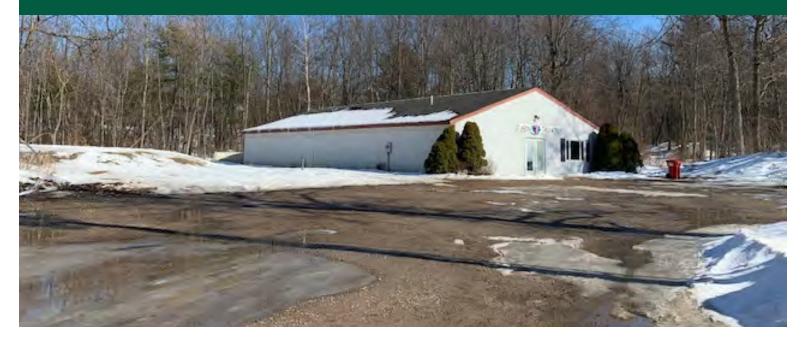

## SMALL FLEX BUILDING FOR SALE

110 Elm Court, Colchester, VT

Located just off of Route 127 in Colchester – Mallets Bay area. The entrance driveway is a shared 50' right of way in common with other businesses. The building measures approx. 40' x 80' and is wood frame with onsite septic-a mound system. Building was built approximately in 1976. City water, asphalt shingle roof, mostly wide open floor space with an office and check-in counter area. Building offers 2 bathrooms currently and a mechanical/maintenance storage room. HVAC, fluorescent lighting and windows that open. The current use is indoor recreation. Easy to find location; Directory signage at the Street; Flexible building – easily adaptable to different uses; Building is ideal for small business or contractor shop; RE Taxes \$4590; Insurance value \$1200; Currently occupied by a lease with a 90 day notice by either party. Owner motivated to Sell!

**SIZE:** 3,200 SF **ZONING:** GD1

**PRICE:** \$395,000

**AVAILABLE:** Immediately

**PARKING:** On Site - Approximately 20

**LOCATION:** Mallets Bay Area

Information contained herein is believed to be accurate, but is not warranted. This is not a legally binding offer to sell or lease.