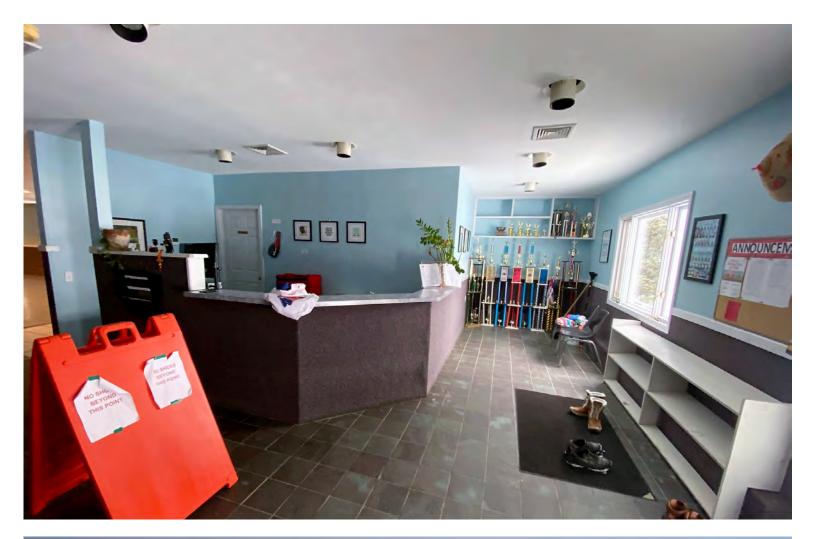

## SMALL FLEX BUILDING FOR SALE

110 Elm Court, Colchester, VT

Located just off of Route 127 in Colchester – Mallets Bay area. The entrance driveway is a shared 50' right of way in common with other businesses. The building measures approx. 40' x 80' and is wood frame with onsite septic-a mound system. Building was built approximately in 1976. City water, asphalt shingle roof, mostly wide open floor space with an office and check-in counter area. Building offers 2 bathrooms currently and a mechanical/maintenance storage room. HVAC, fluorescent lighting and windows that open. The current use is indoor recreation. Easy to find location; Directory signage at the Street; Flexible building – easily adaptable to different uses; Building is ideal for small business or contractor shop; RE Taxes \$4590; Insurance value \$1200; Currently occupied by a lease with a 90 day notice by either party. Owner motivated to Sell!