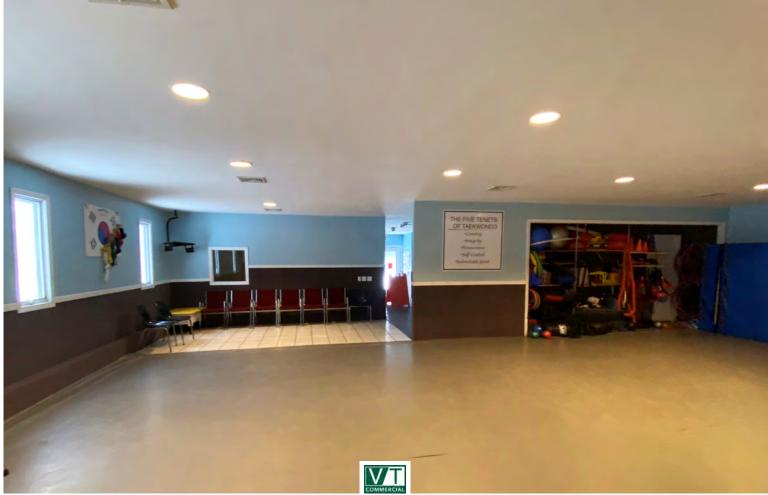

## SMALL FLEX BUILDING FOR SALE

110 Elm Court, Colchester, VT

Located just off of Route 127 in Colchester – Mallets Bay area. The entrance driveway is a shared 50' right of way in common with other businesses. The building measures approx. 40' x 80' and is wood frame with onsite septic-a mound system. Building was built approximately in 1976. City water, asphalt shingle roof, mostly wide open floor space with an office and check-in counter area. Building offers 2 bathrooms currently and a mechanical/maintenance storage room. HVAC, fluorescent lighting and windows that open. The current use is indoor recreation. Easy to find location; Directory signage at the Street; Flexible building – easily adaptable to different uses; Building is ideal for small business or contractor shop; RE Taxes \$4590; Insurance value \$1200; Currently occupied by a lease with a 90 day notice by either party. Owner motivated to Sell!

**SIZE:** 3,200 SF **ZONING:** GD1

**PRICE:** \$395,000

**AVAILABLE:** Immediately

**PARKING:** On Site - Approximately 20

**LOCATION:** Mallets Bay Area

Information contained herein is believed to be accurate, but is not warranted. This is not a legally binding offer to sell or lease.