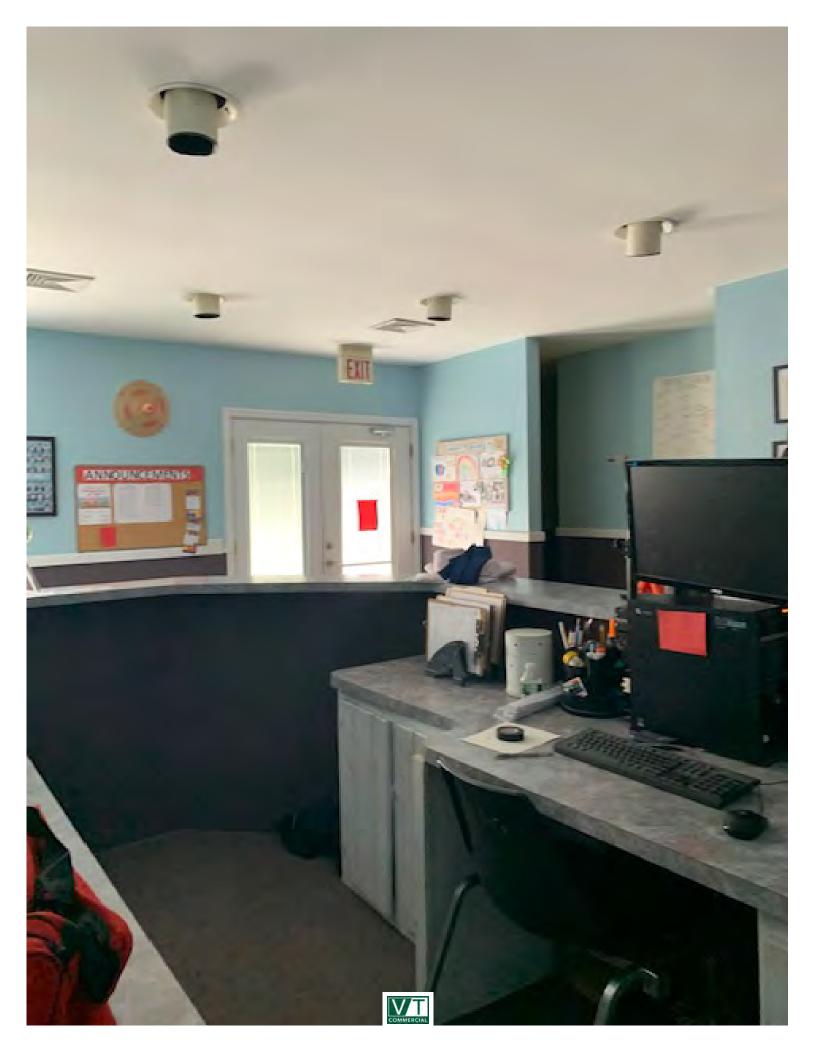

## SMALL FLEX BUILDING FOR SALE

110 Elm Court, Colchester, VT

Located just off of Route 127 in Colchester – Mallets Bay area. The entrance driveway is a shared 50' right of way in common with other businesses. The building measures approx. 40' x 80' and is wood frame with onsite septic-a mound system. Building was built approximately in 1976. City water, asphalt shingle roof, mostly wide open floor space with an office and check-in counter area. Building offers 2 bathrooms currently and a mechanical/maintenance storage room. HVAC, fluorescent lighting and windows that open. The current use is indoor recreation. Easy to find location; Directory signage at the Street; Flexible building – easily adaptable to different uses; Building is ideal for small business or contractor shop; RE Taxes \$4590; Insurance value \$1200; Currently occupied by a lease with a 90 day notice by either party. Owner motivated to Sell!

**SIZE:** 3,200 SF **ZONING:** GD1

**PRICE:** \$395,000

**AVAILABLE:** Immediately

**PARKING:** On Site - Approximately 20

**LOCATION:** Mallets Bay Area

Information contained herein is believed to be accurate, but is not warranted. This is not a legally binding offer to sell or lease.