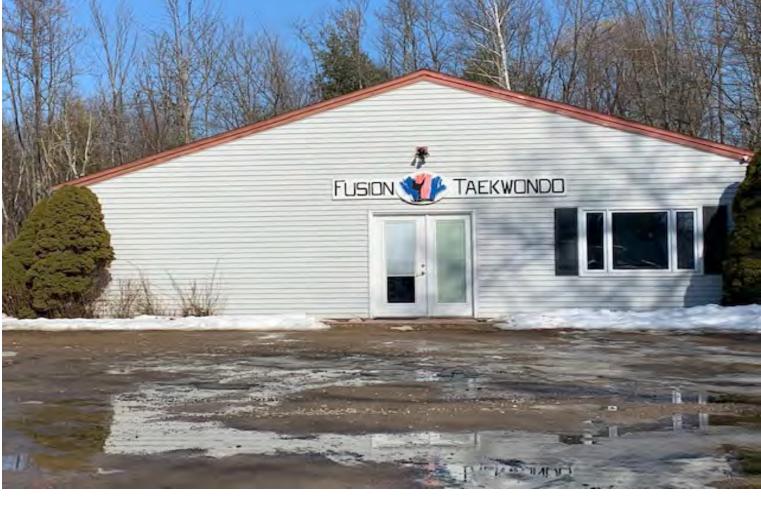

## SMALL FLEX BUILDING FOR SALE

110 Elm Court, Colchester, VT

Located just off of Route 127 in Colchester – Mallets Bay area. The entrance driveway is a shared 50' right of way in common with other businesses. The building measures approx. 40' x 80' and is wood frame with onsite septic-a mound system. Building was built approximately in 1976. City water, asphalt shingle roof, mostly wide open floor space with an office and check-in counter area. Building offers 2 bathrooms currently and a mechanical/maintenance storage room. HVAC, fluorescent lighting and windows that open. The current use is indoor recreation. Easy to find location; Directory signage at the Street; Flexible building – easily adaptable to different uses; Building is ideal for small business or contractor shop; RE Taxes \$4590; Insurance value \$1200; Currently occupied by a lease with a 90 day notice by either party. Owner motivated to Sell!

**SIZE:** 3,200 SF **ZONING:** GD1

**PRICE:** \$395,000

**AVAILABLE:** Immediately

**PARKING:** On Site - Approximately 20

**LOCATION:** Mallets Bay Area

Information contained herein is believed to be accurate, but is not warranted. This is not a legally binding offer to sell or lease.