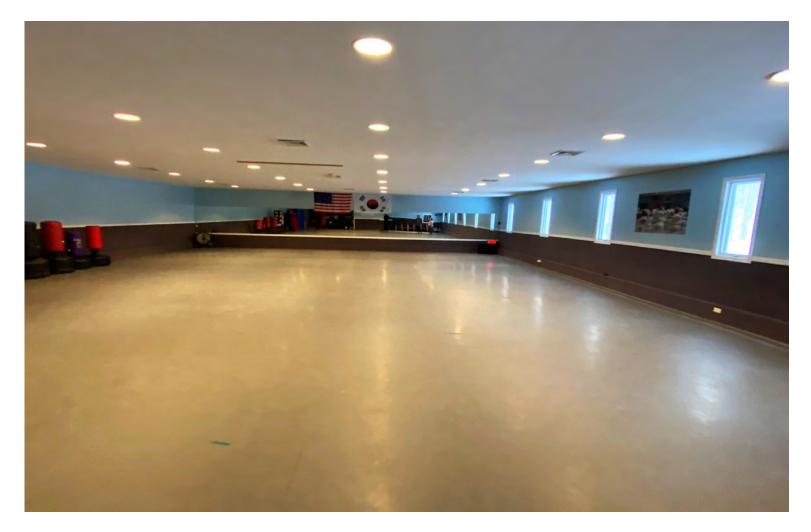

## SMALL FLEX BUILDING FOR SALE

110 Elm Court, Colchester, VT

Located just off of Route 127 in Colchester – Mallets Bay area. The entrance driveway is a shared 50' right of way in common with other businesses. The building measures approx. 40' x 80' and is wood frame with onsite septic-a mound system. Building was built approximately in 1976. City water, asphalt shingle roof, mostly wide open floor space with an office and check-in counter area. Building offers 2 bathrooms currently and a mechanical/maintenance storage room. HVAC, fluorescent lighting and windows that open. The current use is indoor recreation. Easy to find location; Directory signage at the Street; Flexible building – easily adaptable to different uses; Building is ideal for small business or contractor shop; RE Taxes \$4590; Insurance value \$1200; Currently occupied by a lease with a 90 day notice by either party. Owner motivated to Sell!