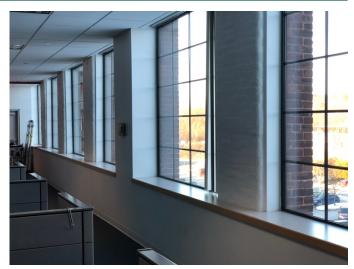

## PRIME OFFICE SPACE WITH LAKE VIEWS INNOVATION CENTER OF VERMONT 128 LAKE SIDE AVE, BURLINGTON, VT

Dramatic office space located in The Innovation Center in Burlington's South end district. This 4-story historic old mill building complex offers incredible views of Lake Champlain and the Adirondack Mountains. Lots of natural light flow through the space in the extra-large old mill building windows. There is 775-car dedicated parking lot with additional parking available across the street. Building amenities include Scout Coffee and Eatery plus an on-site health club. The building is ENERGY STAR-rated with geo-thermal, redundant power feeds, back up building generator and all modern infrastructure. Workstations and select furniture can remain with space.