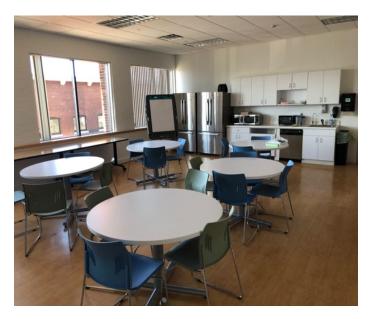

## PRIME OFFICE SPACE WITH LAKE VIEWS INNOVATION CENTER OF VERMONT 128 LAKE SIDE AVE, BURLINGTON, VT

Dramatic office space located in The Innovation Center in Burlington's South end district. This 4-story historic old mill building complex offers incredible views of Lake Champlain and the Adirondack Mountains. Lots of natural light flow through the space in the extra-large old mill building windows. There is 775-car dedicated parking lot with additional parking available across the street. Building amenities include Scout Coffee and Eatery plus an on-site health club. The building is ENERGY STAR-rated with geo-thermal, redundant power feeds, back up building generator and all modern infrastructure. Workstations and select furniture can remain with space.