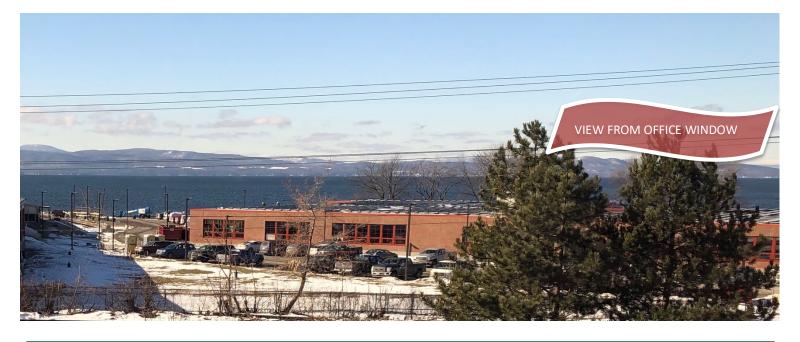

## PRIME OFFICE SPACE WITH LAKE VIEWS INNOVATION CENTER OF VERMONT 128 LAKE SIDE AVE, BURLINGTON, VT

Dramatic office space located in The Innovation Center in Burlington's South end district. This 4-story historic old mill building complex offers incredible views of Lake Champlain and the Adirondack Mountains. Lots of natural light flow through the space in the extra-large old mill building windows. There is 775-car dedicated parking lot with additional parking available across the street. Building amenities include Scout Coffee and Eatery plus an on-site health club. The building is ENERGY STAR-rated with geo-thermal, redundant power feeds, back up building generator and all modern infrastructure. Workstations and select furniture can remain with space.