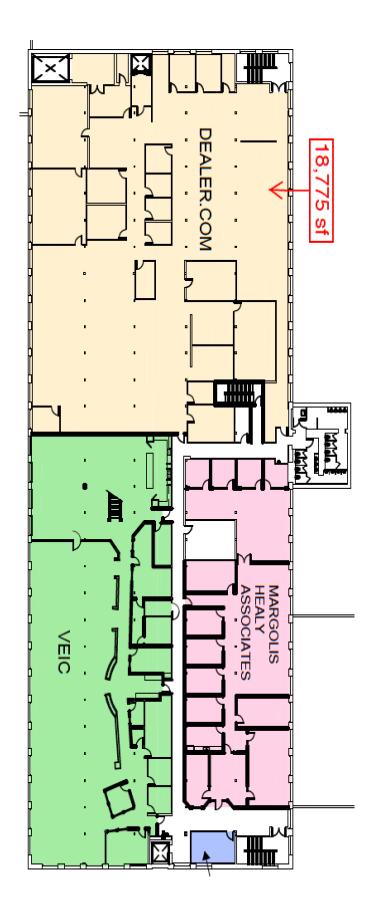

SIZE: 18,775 sf +/- rentable sq. ft. LEASE TERM: 8 years RATE:

\$13.50 - \$15.00 nnn (\$8.89+-) plus utilities

**PARKING:** 3.5 per 1,000

AVAILABLE Immediately

LOCATION: Burlington's South End District

Information contained herein is believed to be accurate but is not warranted. This is not a legally binding offer to sell or lease.