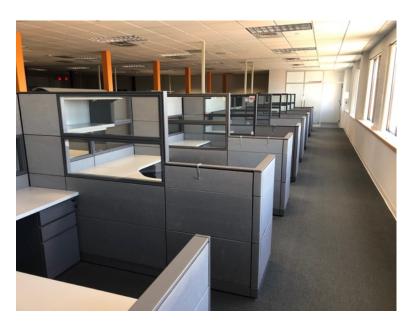

## PRIME OFFICE SPACE WITH LAKE VIEWS INNOVATION CENTER OF VERMONT 128 LAKE SIDE AVE, BURLINGTON, VT

Dramatic office space located in The Innovation Center in Burlington's South end district. This 4-story historic old mill building complex offers incredible views of Lake Champlain and the Adirondack Mountains. Lots of natural light flow through the space in the extra-large old mill building windows. There is 775-car dedicated parking lot with additional parking available across the street. Building amenities include Scout Coffee and Eatery plus an on-site health club. The building is ENERGY STAR-rated with geo-thermal, redundant power feeds, back up building generator and all modern infrastructure. Workstations and select furniture can remain with space.