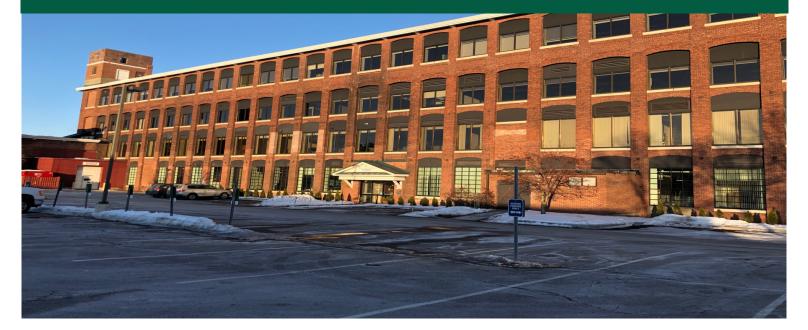

## PRIME OFFICE SPACE WITH LAKE VIEWS INNOVATION CENTER OF VERMONT 128 LAKE SIDE AVE, BURLINGTON, VT

Dramatic office space located in The Innovation Center in Burlington's South end district. This 4-story historic old mill building complex offers incredible views of Lake Champlain and the Adirondack Mountains. Lots of natural light flow through the space in the extra-large old mill building windows. There is 775-car dedicated parking lot with additional parking available across the street. Building amenities include Scout Coffee and Eatery plus an on-site health club. The building is ENERGY STAR-rated with geo-thermal, redundant power feeds, back up building generator and all modern infrastructure. Workstations and select furniture can remain with space.