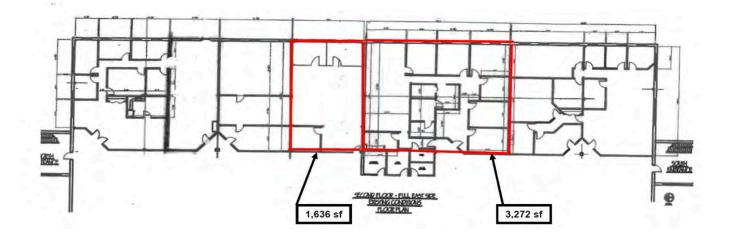

SIZE: 1,636 sf, 3,272 sf, or 4,908 sf ZONING:

Office

**PRICE:** \$12.50 gross **AVAILABLE:** Immediately

PARKING: Ample On Site LOCATION: Blair Park

Information contained herein is believed to be accurate, but is not warranted. This is not a legally binding offer to sell or lease.