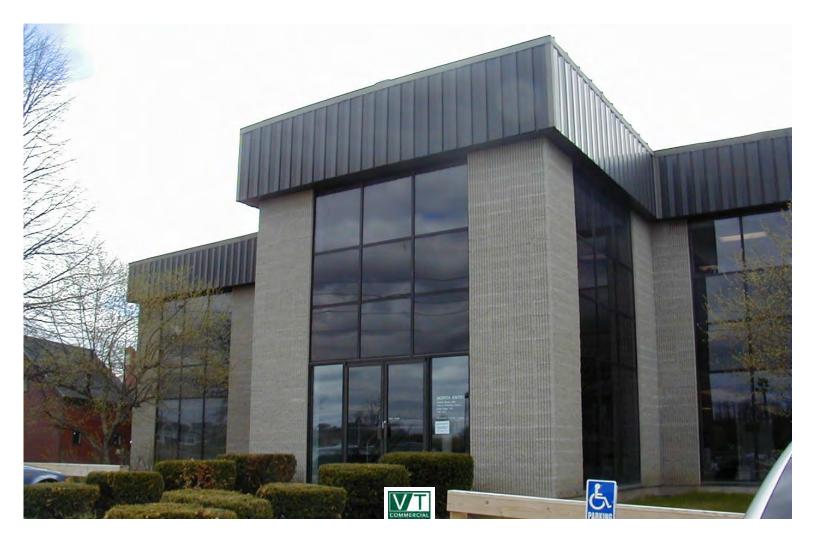

## **VERY AFFORDABLE OFFICE SUITES**

600 Blair Park, Williston, VT

In the center of Blair Park, this 72,000 sf office building offers flexible spaces and rates. Join a wonderful mix of tenants including non-profits, pension firm, law practice, chiropractor, social networking and others. Close to exit 12 of Interstate 89 and directly off US Route 2/Williston Road, this property offers ease of access and ample onsite parking. Close to area services such as Taft Corners, Maple Tree Place, big box stores, restaurants, and other area amenities.