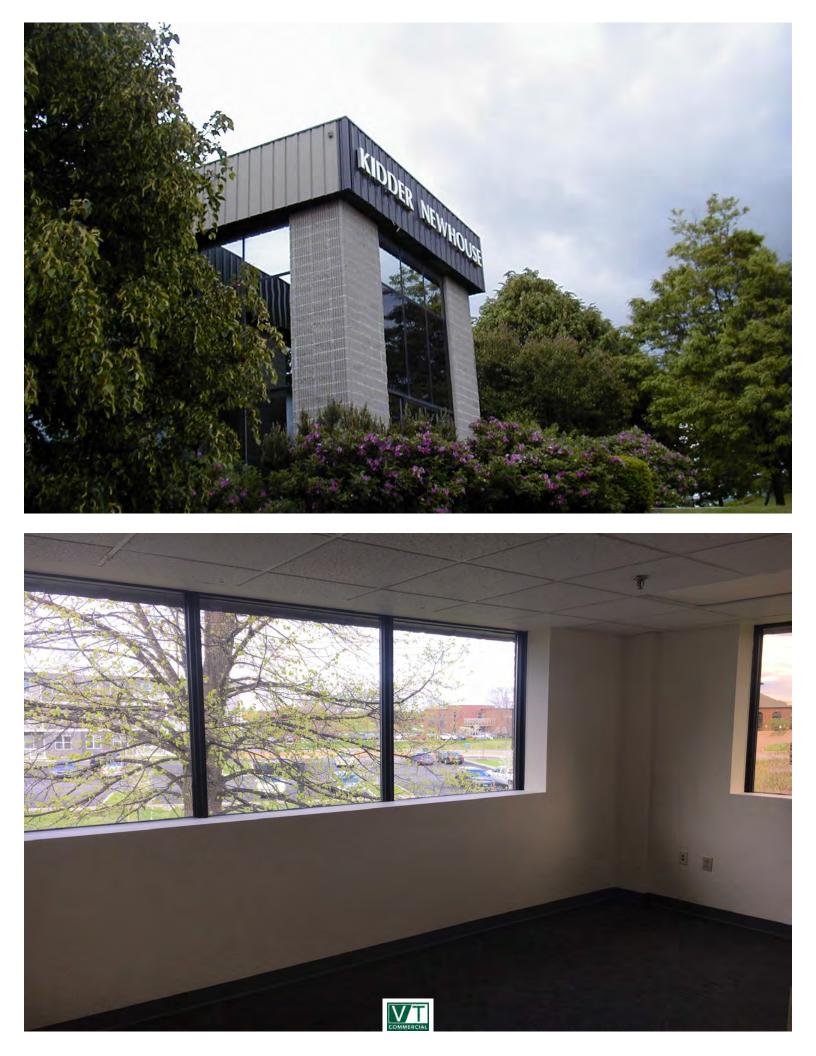

## **VERY AFFORDABLE OFFICE SUITES**

600 Blair Park, Williston, VT

In the center of Blair Park, this 72,000 sf office building offers flexible spaces and rates. Join a wonderful mix of tenants including non-profits, pension firm, law practice, chiropractor, social networking and others. Close to exit 12 of Interstate 89 and directly off US Route 2/Williston Road, this property offers ease of access and ample onsite parking. Close to area services such as Taft Corners, Maple Tree Place, big box stores, restaurants, and other area amenities.