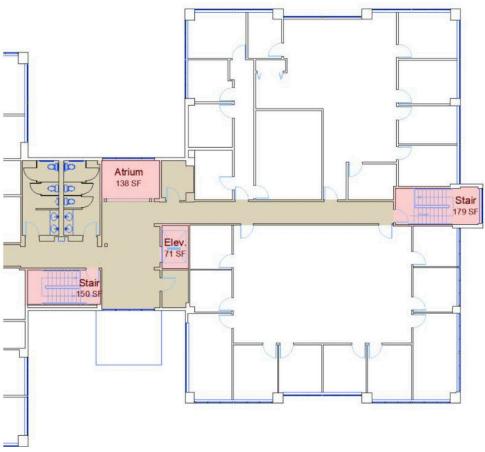

utes to the airport and Interstate 89. The office suites are flooded with light from the large windows, which can be opened. The building has recently had its HVAC systems replaced to be high efficiency. Importantly, there is plenty of parking on site.

SIZE:

1,100 - 3,200 SF

**ZONING:** 

Office

PRICE:

\$14/SF NNN (Est. \$7.00 - includes gas)

**AVAILABLE:** 

Immediately

**PARKING:** 

Ample On Site

LOCATION:

Kimball Avenue

Information contained herein is believed to be accurate, but is not warranted. This is not a legally binding offer to sell or lease.



For more information, please contact:

JOHN A. BEAL

802-864-2000

jb@vtcommercial.com

**186 COLLEGE ST, SUITE 300** 

**BURLINGTON, VT 05401** 

www.vtcommercial.com



2nd Floor | South West Wing



## 3rd Floor East Wing