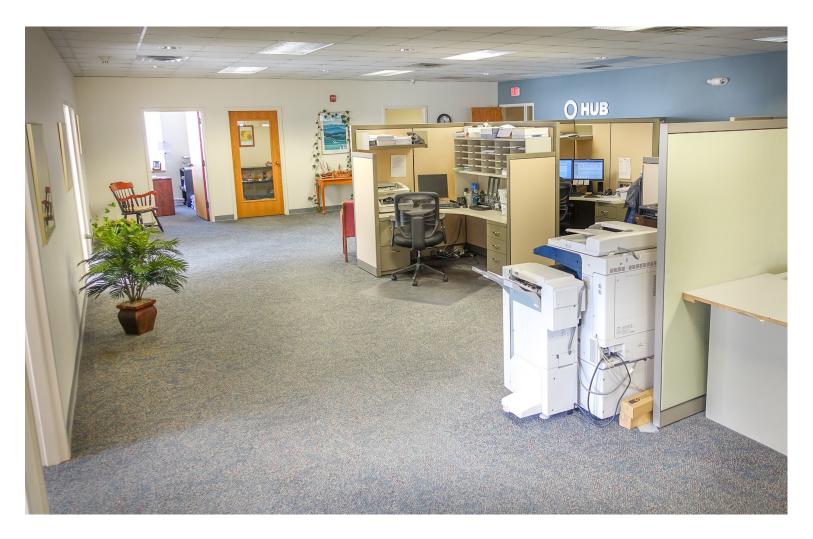

## CENTRALLY LOCATED SPACE W/ MOUNTAIN VIEWS

30 Kimball Ave, South Burlington, VT

This building is conveniently located on Kimball Avenue within 10 minutes of downtown Burlington, less than 5 minutes to the airport and Interstate 89. The office suites are flooded with light from the large windows, which can be opened. The building has recently had its HVAC systems replaced to be high efficiency. Importantly, there is plenty of parking on site.