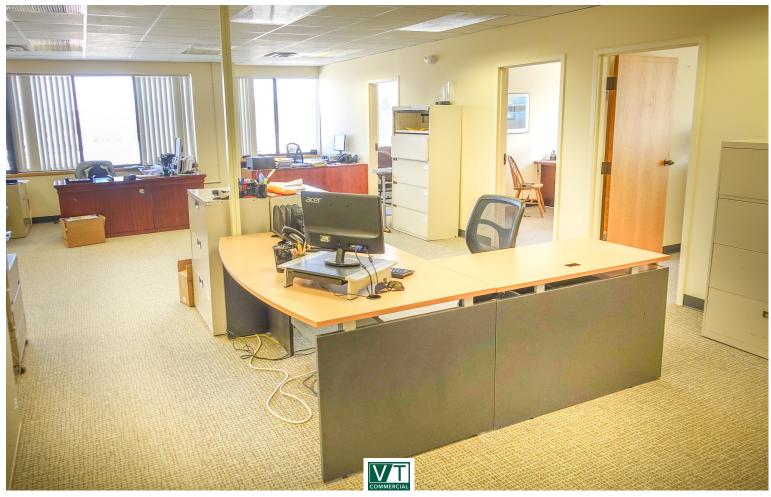

## CENTRALLY LOCATED SPACE W/ MOUNTAIN VIEWS

30 Kimball Ave, South Burlington, VT

This building is conveniently located on Kimball Avenue within 10 minutes of downtown Burlington, less than 5 minutes to the airport and Interstate 89. The office suites are flooded with light from the large windows, which can be opened. The building has recently had its HVAC systems replaced to be high efficiency. Importantly, there is plenty of parking on site.